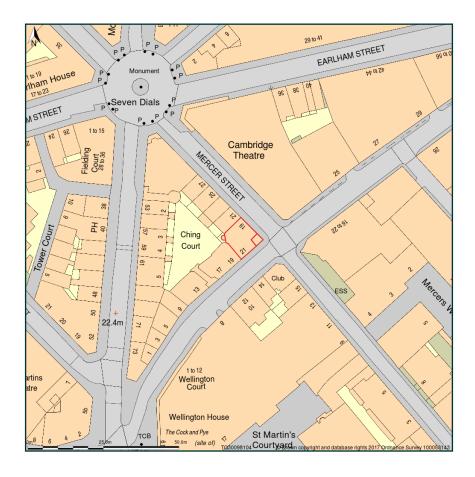

## 19 Mercer Street London Camden WC2H 9QR

Site Plan shows area bounded by: 530026.18, 180969.34 530167.6, 181110.76 (at a scale of 1:1250), OSGridRef: TQ30098104. The representation of a road, track or path is no evidence of a right of way. The representation of features as lines is no evidence of a property boundary.