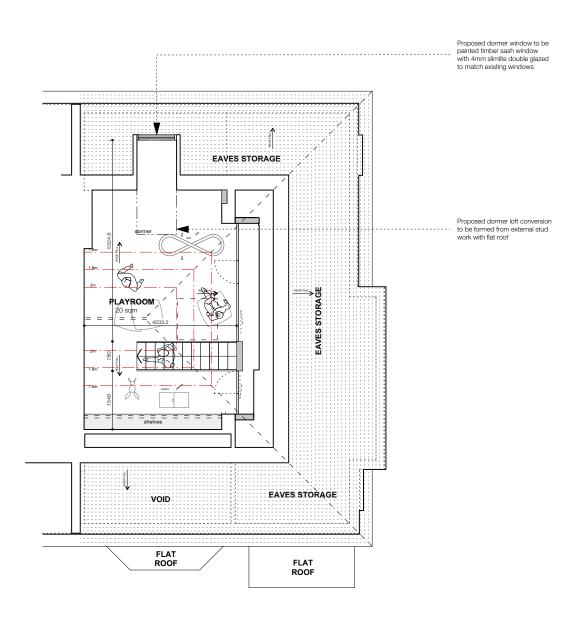

## Proposed Third Floor Plan

| date        | drawn by   | revision       |
|-------------|------------|----------------|
| May 17      | FG         | В              |
| scale       | checked by | drawing        |
| 1:100@A3 JM |            | 258.11<br>-214 |