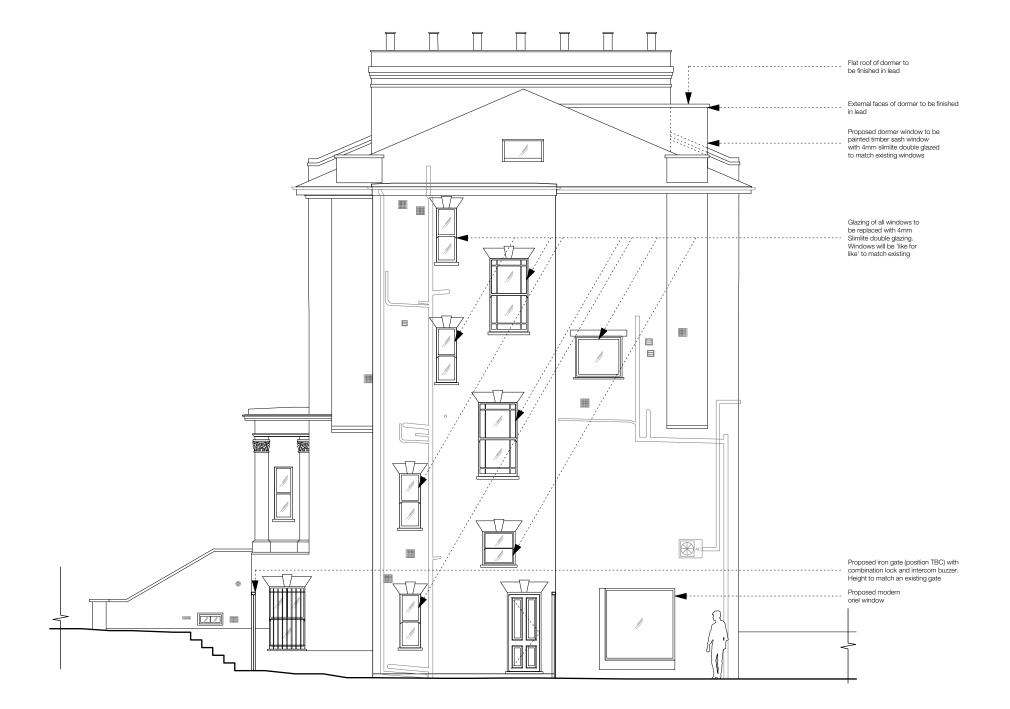

Jonathan Kandel & Miri Freud-Kandel

project

11 Steele's Road Belsize Park London NW3 4SE

MOLINEUS ARCHITECTS LTD amolineus.com

Planning

drawing title

date

Proposed Rear Elevation

JOHANNA I May 17 FG В scale checked by drawing 258.11 -251 1:100@A3 JM

drawn by

revision

1000 2000 3000 4000

Planning

drawing title

1000

Millimeters (mm)