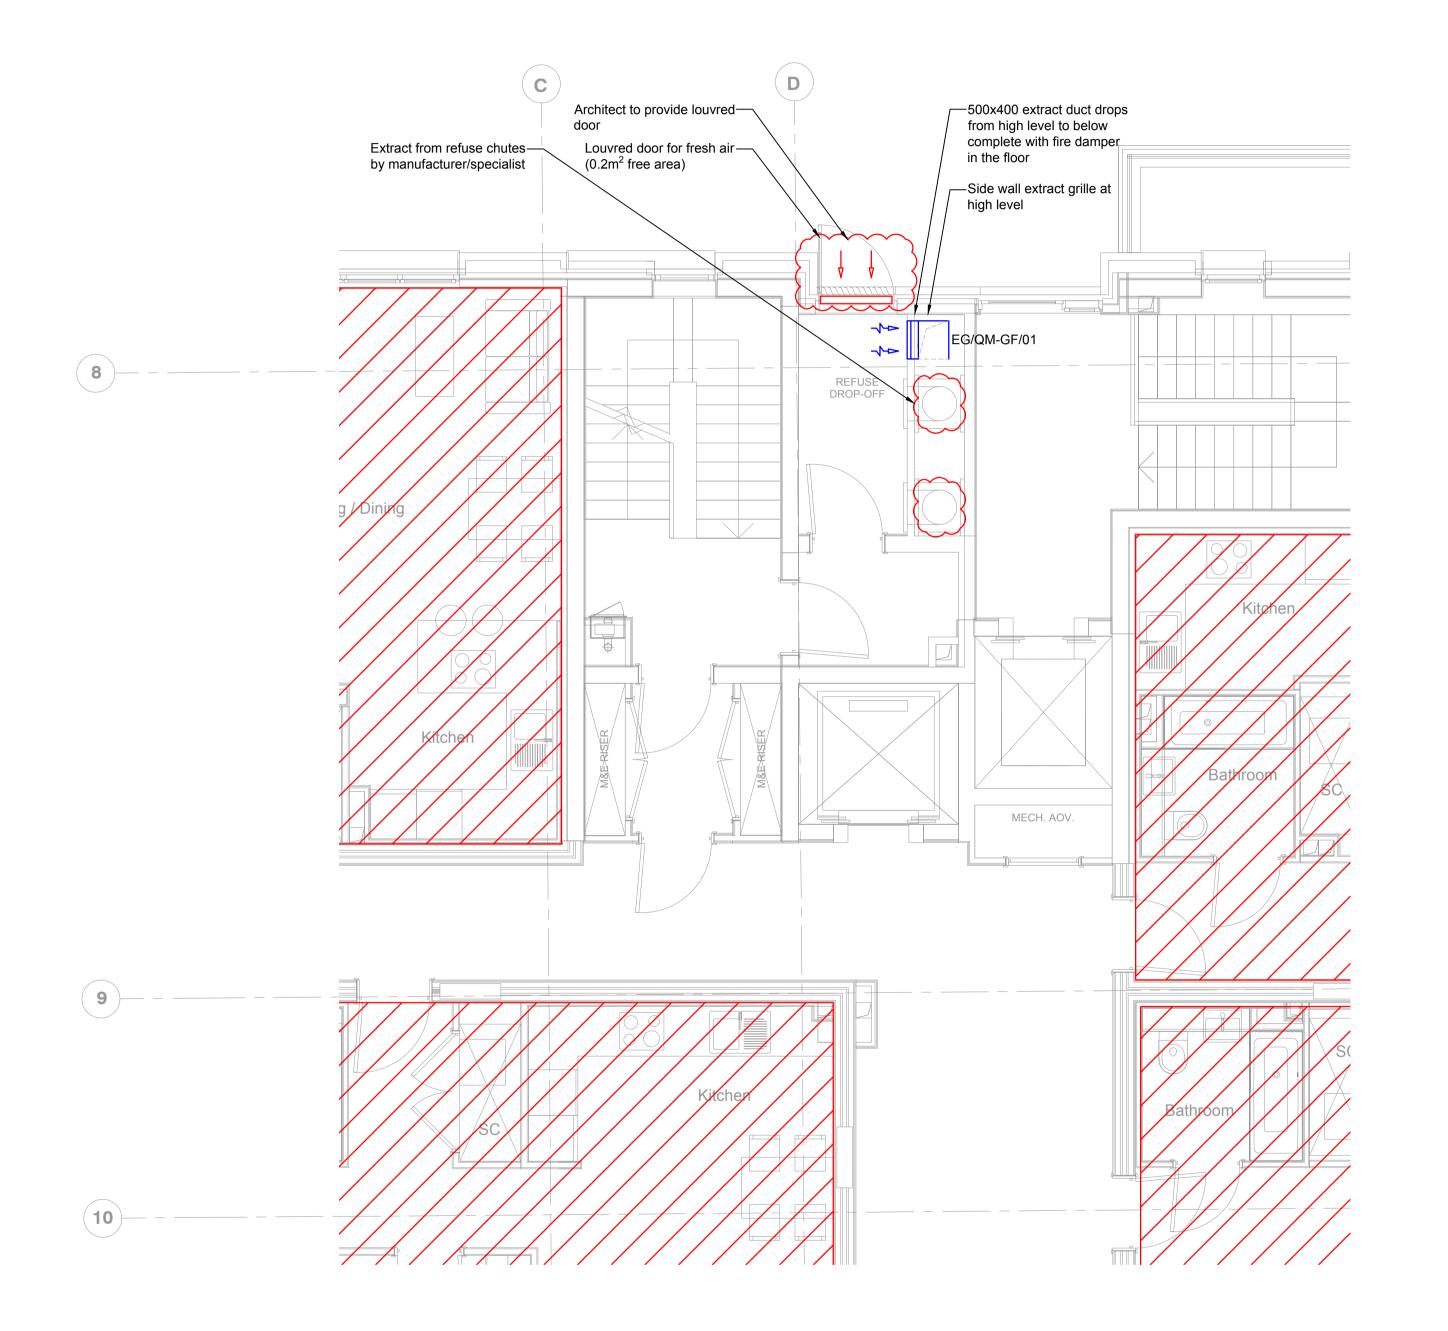

## Notes

1. This drawing shall be read in conjunction with all Mechanical and Electrical drawings, Schedules and Specification.

2. Contractor to allow for on site co-ordination with the structure and other services and the production of fully

dimensioned working drawings prior to installation. 3. All equipment to be installed in accordance with the

4. All ductwork to comply with DW144.

manufacturers instructions.

5. All ductwork to be air pressure leakage tested.

6. All grille plenum boxes to be independently supported.

7. Primary supply & extract ductwork within heated spaces to be uninsulated.

8. Fire dampers to be installed where ductwork passes through fire walls/barriers c/w adjacent access doors.

9. Maximum length of flexible ductwork to be 500mm with no change in direction.

Copyright - This drawing and the designs it represents are the property of MKP Consultants Ltd and shall not be copied, circulated or issued other than is necessary

to fulfil contractual requirements of the project.

DO NOT scale from this drawing - site measure only.

## Legend

EL

Attenuator EG EF Extract grille Extract fan Extract louvre

 Fan coil unit - Mechanical ventilation heat recovery unit **MVHR** Linear slot grille

LSG SD SG SL SU Set down Supply grille Supply louvre Set up

Supply ductwork Extract ductwork Fresh air ductwork Exhaust duckwork Insulated ductwork

-----Denotes boundary of ceiling void plenum Denotes ductwork to be acoustically

Supply air path **→** -Return air path

## Project Title

Refuse Store

KIDDERPORE AVENUE LONDON

Drawing Title

QUEEN MOTHERS HALL LEVEL GF REFUSE **VENTILATION LAYOUT** 

MKPCONSULTANTS ENGINEERING EXCELLENCE

Warren Farm Barn, Andover Road,

Micheldever Station, Winchester, SO21 3FL Tel. 01962 774665, www.mkpg.com