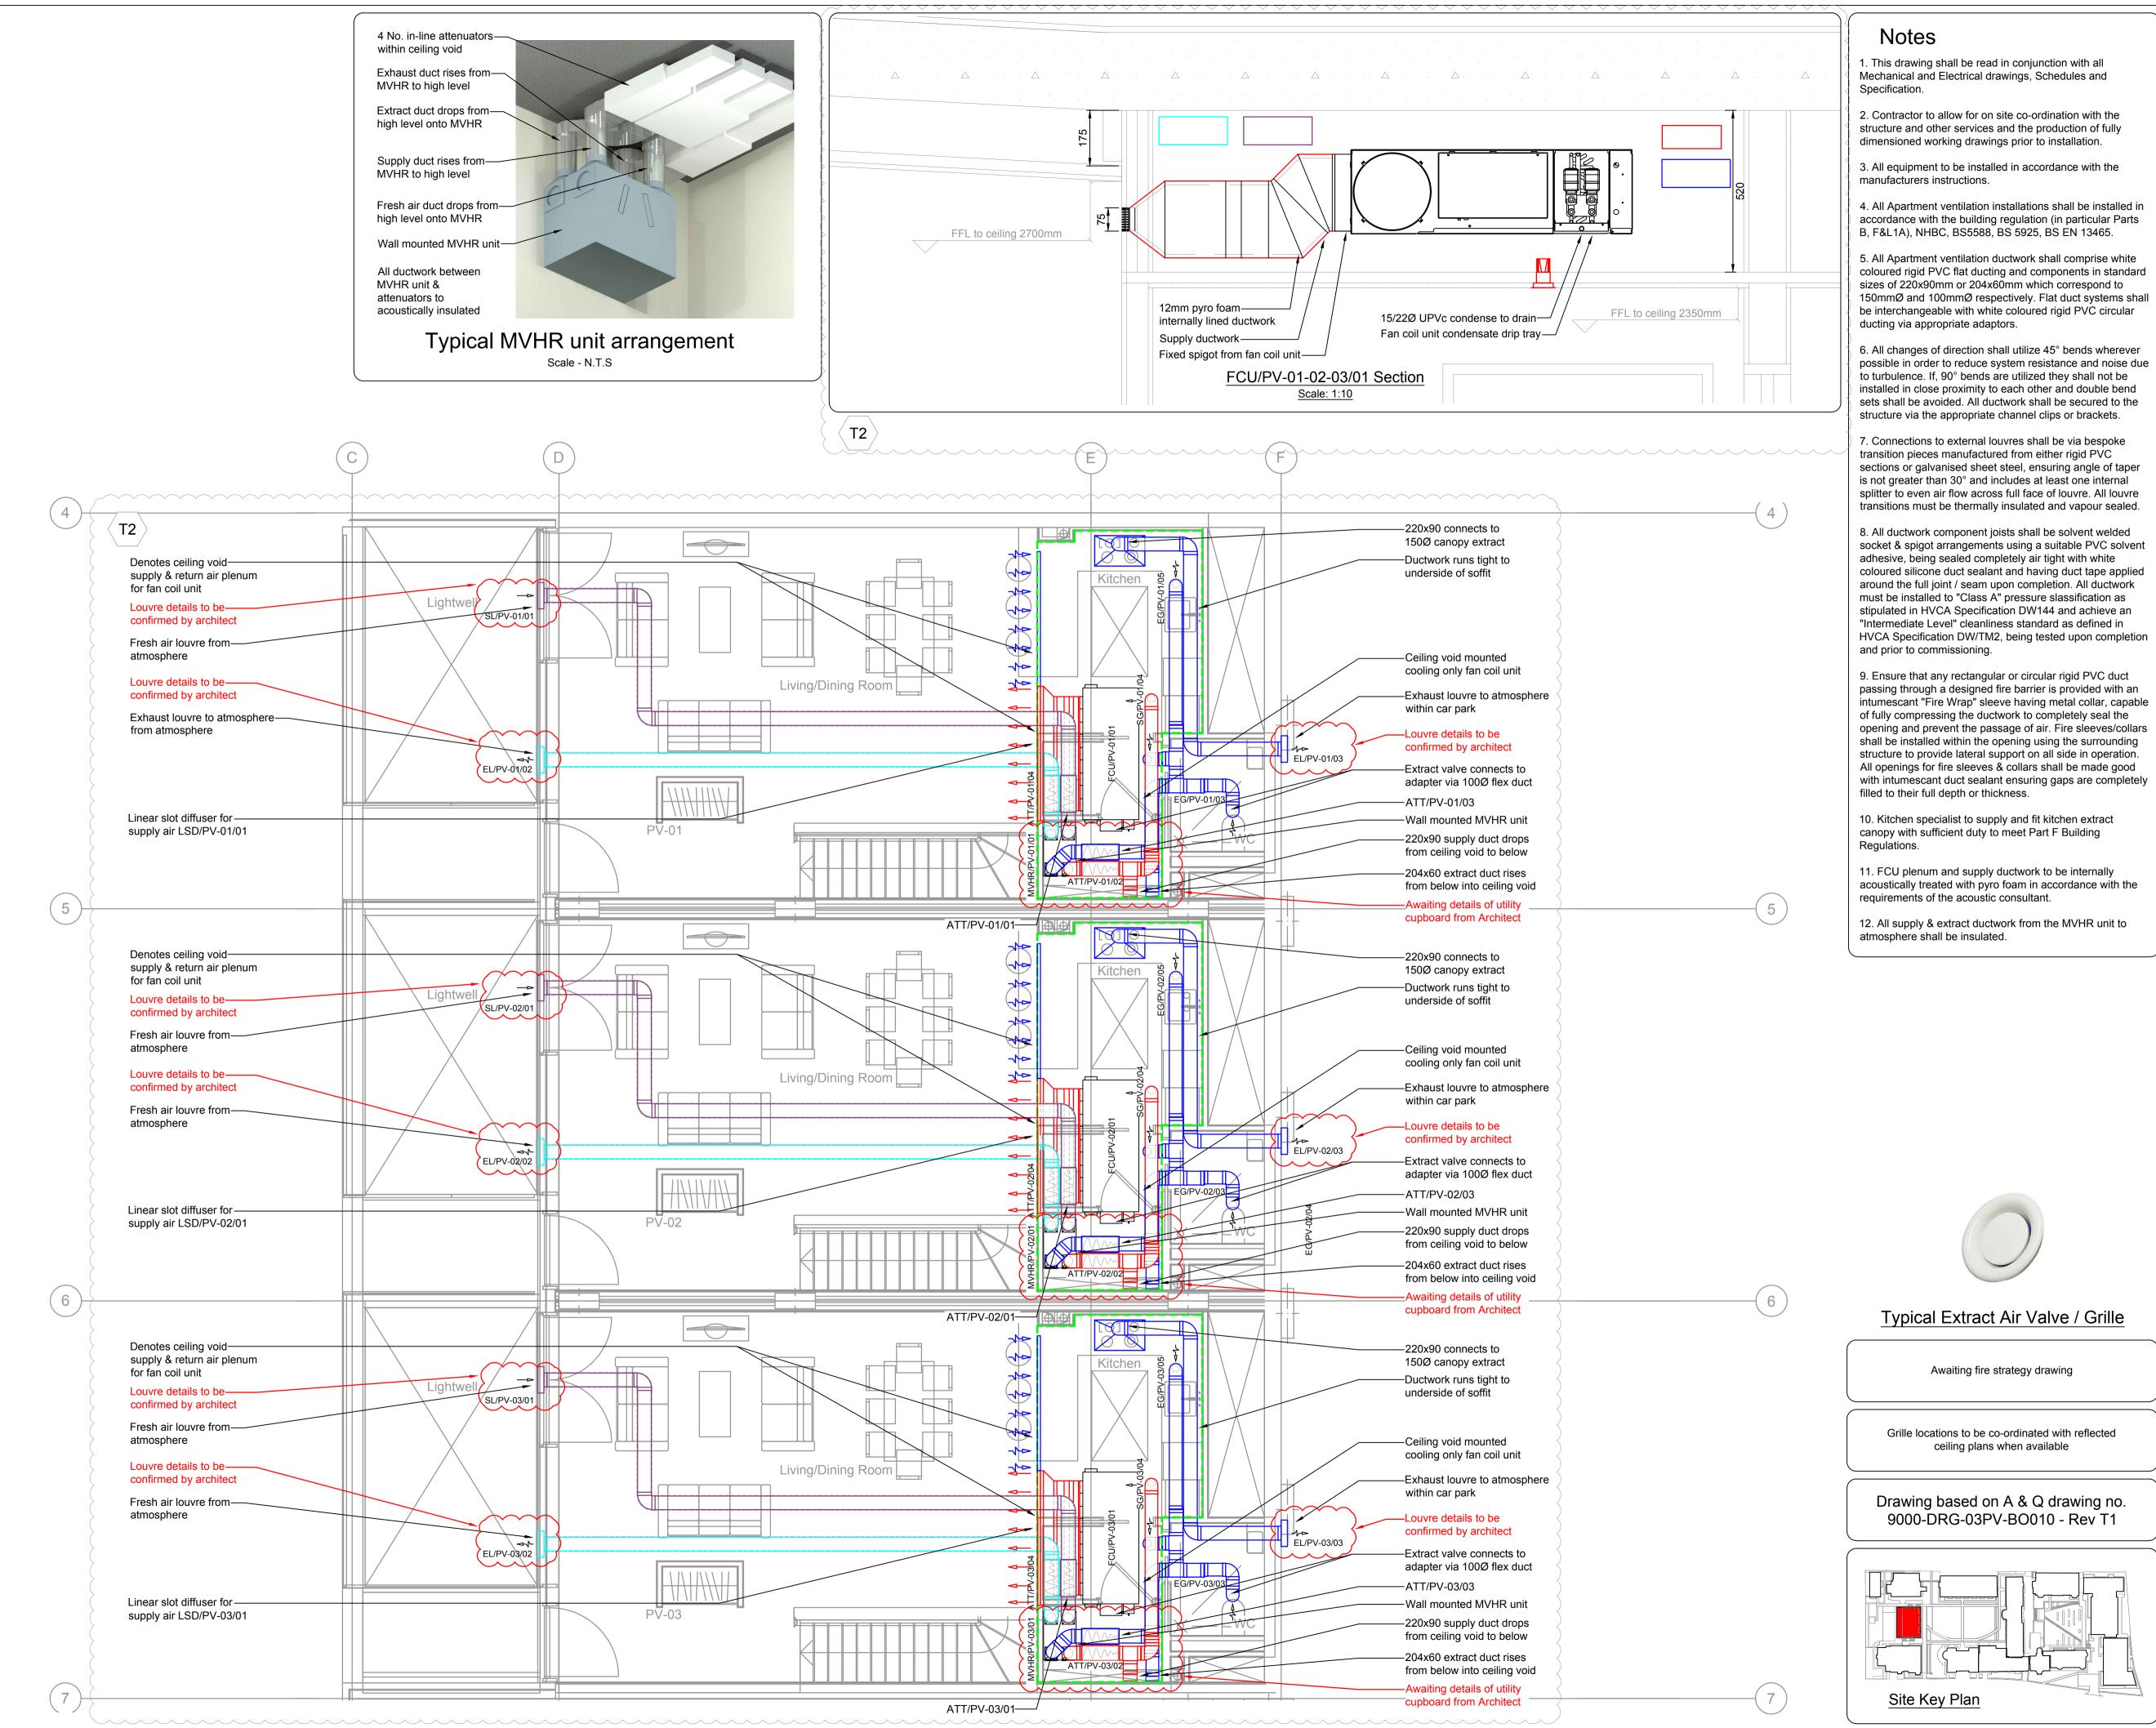

## Legend

| ATT<br>EG       | - | Attenuator<br>Extract grille                 |
|-----------------|---|----------------------------------------------|
| EF              | - | Extract fan                                  |
| EL              | - | Extract louvre                               |
| FCU             | - | Fan coil unit                                |
| MVHR            | - | Mechanical ventilation heat recovery unit    |
| LSG             | - | Linear slot grille                           |
| SD              | - | Set down                                     |
| SG              | - | Supply grille                                |
| SL              | - | Supply louvre                                |
| SU              | - | Set up                                       |
|                 |   |                                              |
|                 | - | Supply ductwork                              |
|                 | - | Extract ductwork                             |
|                 | - | Fresh air ductwork                           |
|                 | - | Exhaust duckwork                             |
|                 | - | Insulated ductwork                           |
|                 | - | Denotes boundary of ceiling void plenum      |
| *****           | - | Denotes ductwork to be acoustically<br>lined |
| $\triangleleft$ | - | Supply air path                              |
|                 | - | Return air path                              |