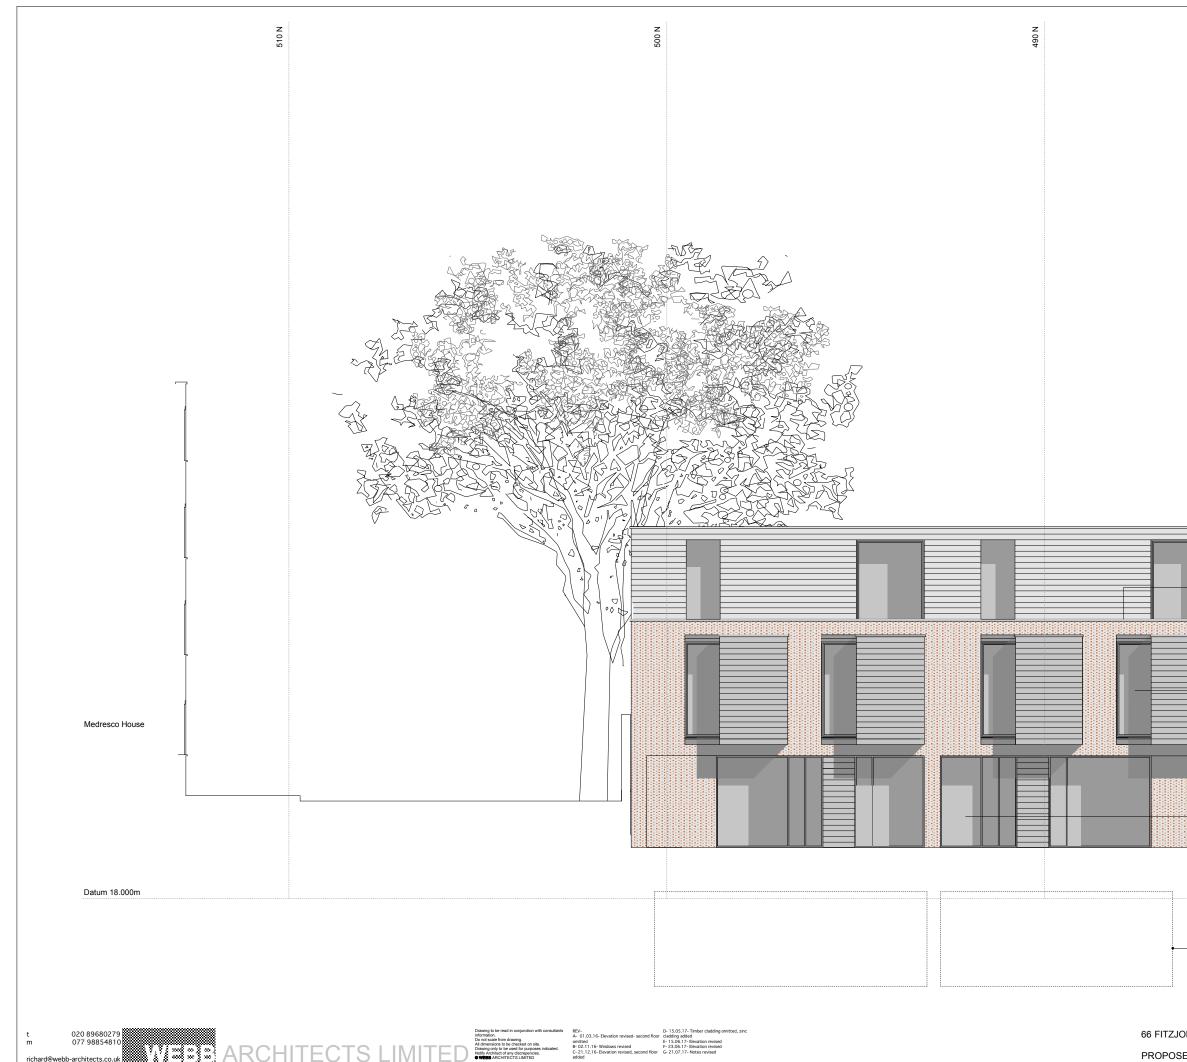

richard@webb-architects.co.ul

|                                                           |    | Olive de a beste Marker et addre                                                                       |
|-----------------------------------------------------------|----|--------------------------------------------------------------------------------------------------------|
|                                                           |    | –Siberian larch timber cladding<br>Obscured glazing to second floor<br>–level                          |
|                                                           | SF | Grey polyester powder coated<br>aluminium capping<br>Grey polyester powder coated<br>aluminium capping |
|                                                           |    | —Siberian larch timber cladding                                                                        |
|                                                           | FF | -Obscured glazing                                                                                      |
|                                                           |    | —London stock brickwork<br>—Siberian larch timber door<br>5m                                           |
|                                                           | GF |                                                                                                        |
| Ш                                                         |    |                                                                                                        |
|                                                           |    | 3m -                                                                                                   |
| •                                                         |    | Basement as approved under 2m<br>—application- 2015/5847/P                                             |
|                                                           |    | im.                                                                                                    |
|                                                           |    | om                                                                                                     |
| 66 FITZJOHNS AVENUE 1:50 @ A1, 1:100 @ A3 FOR INFORMATION |    |                                                                                                        |
| proposed front elevation 1169.03.11(G)                    |    |                                                                                                        |