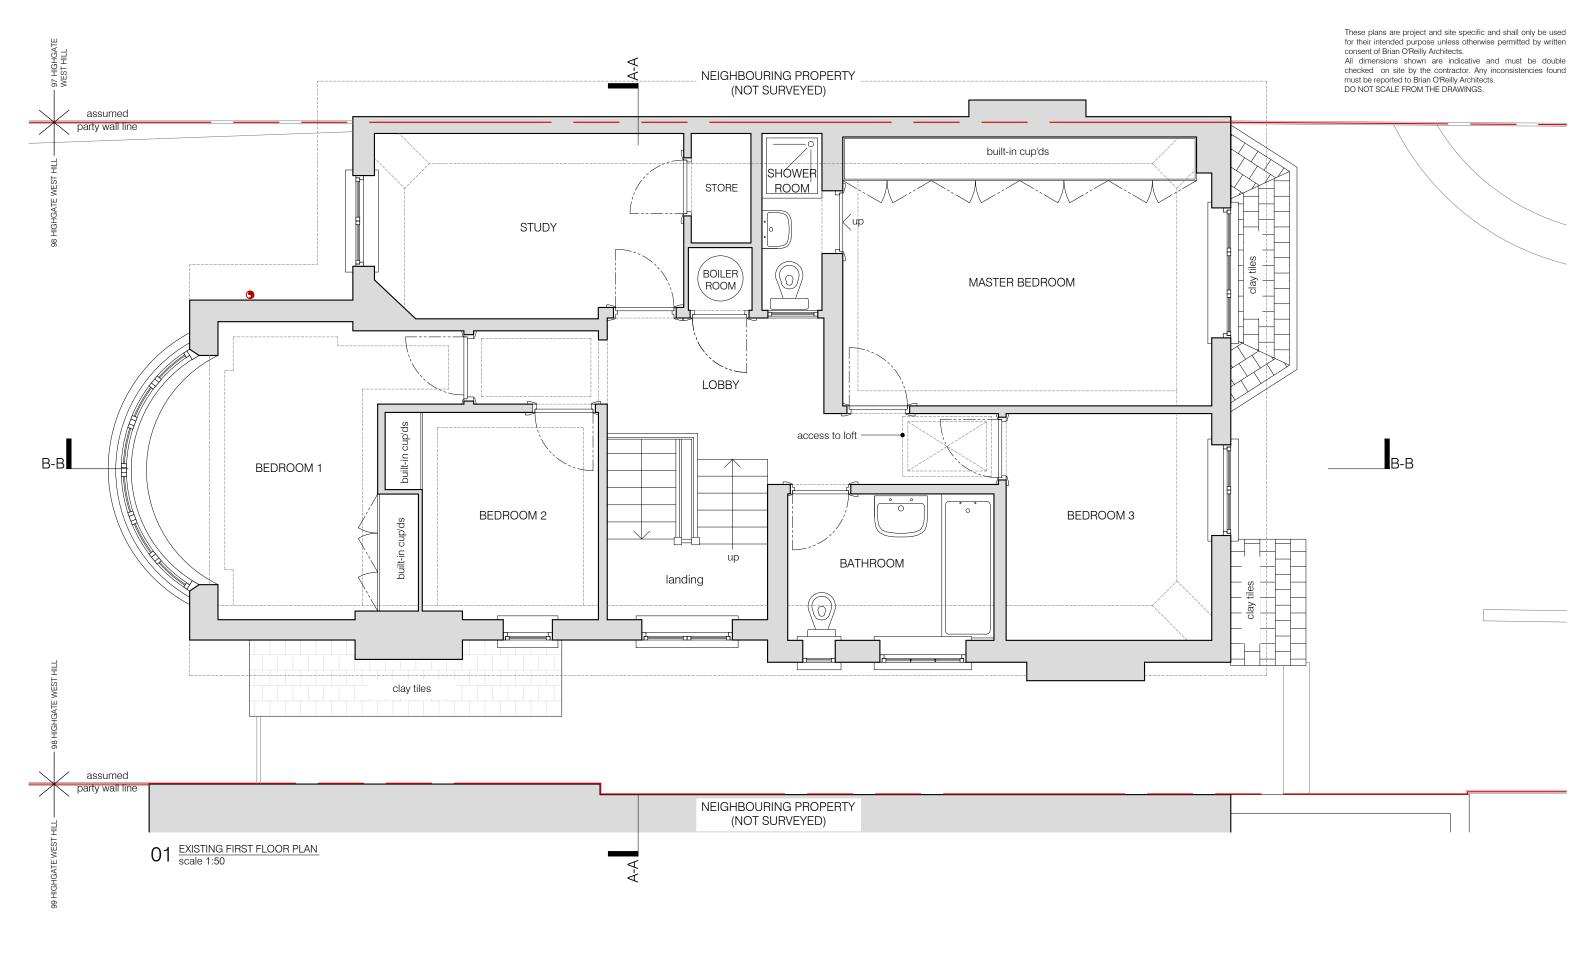

 drawing
 date

 EXISTING GROUND FLOOR PLAN
 07.09.2017

scale

status / number

| 0 | 1 | 2 | 5 |
|---|---|---|---|
|   |   |   |   |

| project                                                                                                          | status / number              | scale      |
|------------------------------------------------------------------------------------------------------------------|------------------------------|------------|
| 98 HIGHGATE WEST HILL N6 6NR                                                                                     | planning / 442-102-E         | 1:50 @ A3  |
| BRIAN O'REILLY ARCHITECTS                                                                                        | drawing                      | date       |
| 31 Oval Road, London, NW1 7EA +44 (0)20 7267 1184 www.brianoreillyarchitects.com mail@brianoreillyarchitects.com | EXISTING FIRST FLOOR<br>PLAN | 07.09.2017 |