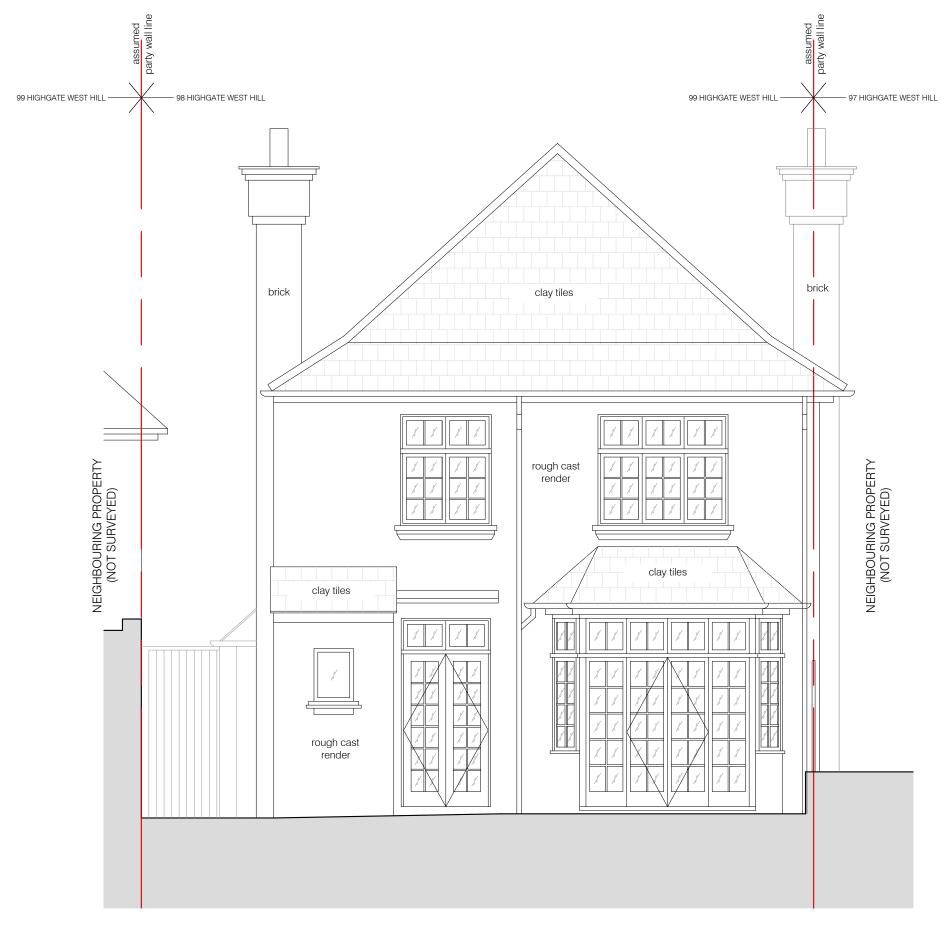

 $01 \,\, \tfrac{\text{EXISTING EAST (REAR) ELEVATION}}{\text{scale } 1:50}$ 

5m

project 98 HIGHGATE WEST HILL N6 6NR

BRIAN O'REILLY ARCHITECTS

31 Oval Road, London, NW1 7EA +44 (0)20 7267 1184

status / number planning / 442-201-E

EXISTING EAST (REAR) **ELEVATION** 

date 07.09.2017

scale

1:50 @ A3

These plans are project and site specific and shall only be used for their intended purpose unless otherwise permitted by written consent of Brian O'Reilly Architects.

All dimensions shown are indicative and must be double checked on site by the contractor. Any inconsistencies found must be reported to Brian O'Reilly Architects.

DO NOT SCALE FROM THE DRAWINGS.

These plans are project and site specific and shall only be used for their intended purpose unless otherwise permitted by written consent of Brian O'Reilly Architects.