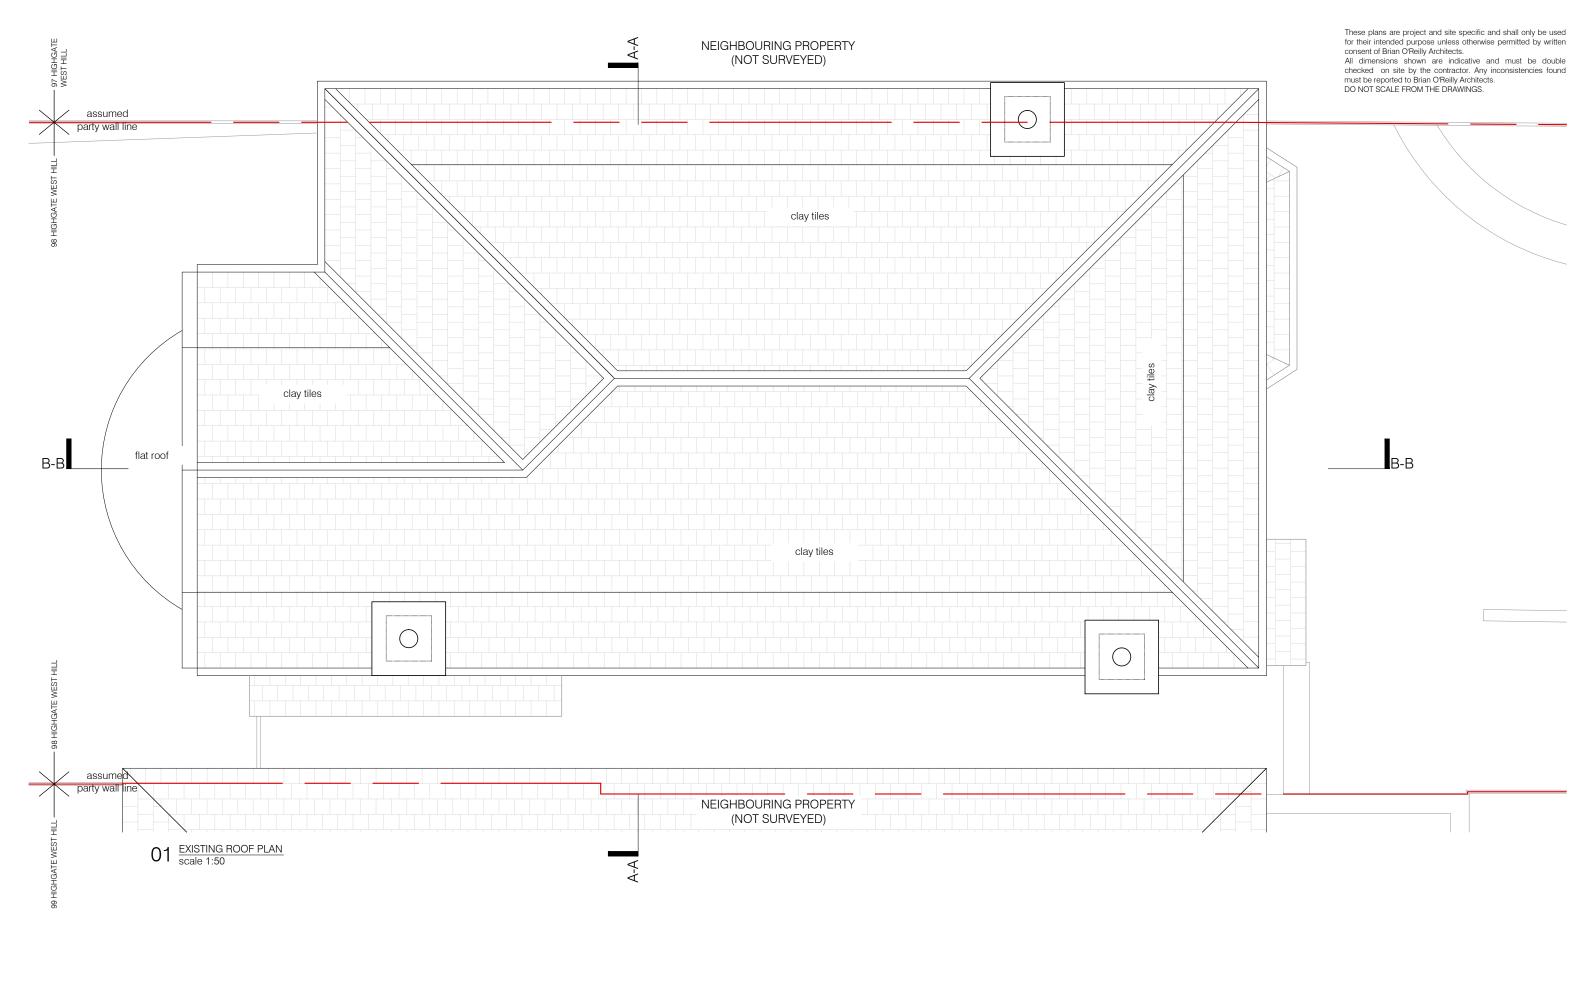

drawing date

EXISTING LOFT FLOOR PLAN 07.09.2017

scale

1:50 @ A3

| 98 HIGHGATE WEST HILL N6 6NR                                                | planning / 442-104-E       | 1:50 @ A3          |
|-----------------------------------------------------------------------------|----------------------------|--------------------|
| BRIAN O'REILLY ARCHITECTS 31 Oval Road, London, NW1 7EA +44 (0)20 7267 1184 | drawing EXISTING ROOF PLAN | date<br>07.09.2017 |

www.brianoreillyarchitects.com mail@brianoreillyarchitects.com

01 EXISTING WEST (FRONT) ELEVATION scale 1:50

project

98 HIGHGATE WEST HILL N6 6NR

BRIAN O'REILLY ARCHITECTS

31 Oval Road, London, NW1 7EA +44 (0)20 7267 1184 www.brianoreillyarchitects.com mail@brianoreillyarchitects.com

status / number planning / 442-200-E

anning / 442-200-E 1:50 @ A3 awing date

scale

These plans are project and site specific and shall only be used for their intended purpose unless otherwise permitted by written consent of Brian O'Reilly Architects.

All dimensions shown are indicative and must be double checked on site by the contractor. Any inconsistencies found must be reported to Brian O'Reilly Architects.

DO NOT SCALE FROM THE DRAWINGS.

EXISTING WEST (FRONT) 07.09.2017
ELEVATION