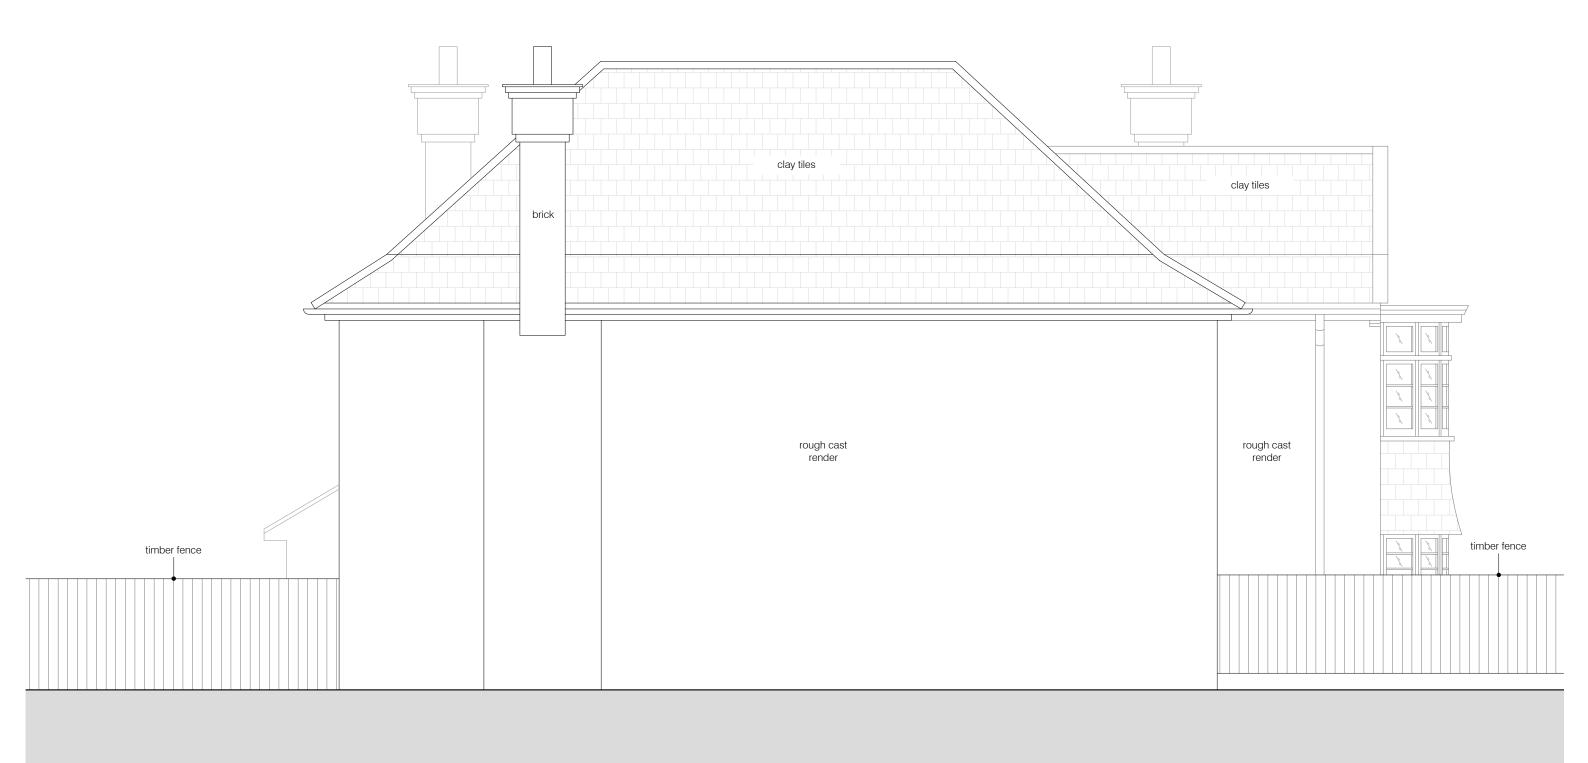

All dimensions shown are indicative and must be double checked on site by the contractor. Any inconsistencies found must be reported to Brian O'Reilly Architects.

DO NOT SCALE FROM THE DRAWINGS.

 $01 \; \frac{\text{EXISTING SOUTH ELEVATION}}{\text{scale 1:50}}$ 

5m

98 HIGHGATE WEST HILL N6 6NR

BRIAN O'REILLY ARCHITECTS

31 Oval Road, London, NW1 7EA +44 (0)20 7267 1184 www.brianoreillyarchitects.com mail@brianoreillyarchitects.com

status / number

scale 1:50 @ A3

planning / 442-202-E

drawing

EXISTING SOUTH ELEVATION 07.09.2017

These plans are project and site specific and shall only be used for their intended purpose unless otherwise permitted by written consent of Brian O'Reilly Architects.