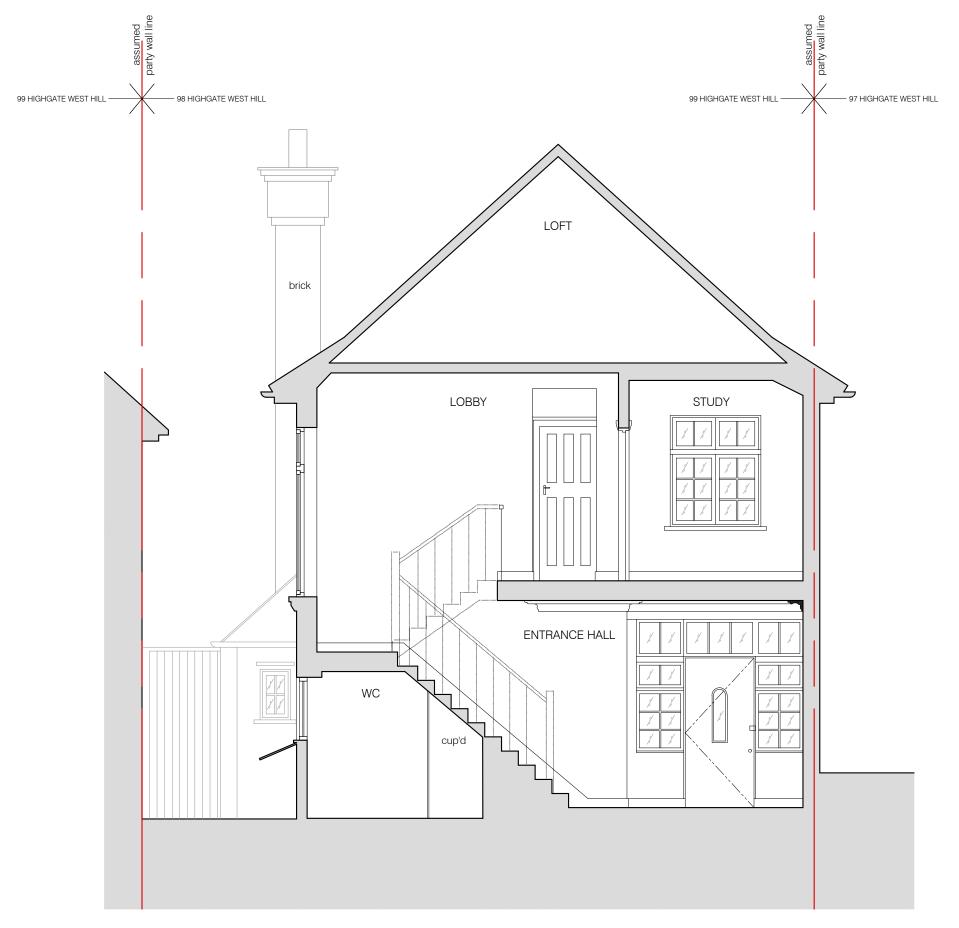

drawing **EXISTING NORTH ELEVATION** 

07.09.2017

scale

 $01 \,\, \tfrac{\text{EXISTING SECTION A-A}}{\text{scale 1:50}}$ 

98 HIGHGATE WEST HILL N6 6NR

BRIAN O'REILLY ARCHITECTS

31 Oval Road, London, NW1 7EA +44 (0)20 7267 1184 www.brianoreillyarchitects.com mail@brianoreillyarchitects.com

status / number scale planning / 442-300-E 1:50 @ A3 drawing

**EXISTING SECTION A-A** 07.09.2017

These plans are project and site specific and shall only be used for their intended purpose unless otherwise permitted by written consent of Brian O'Reilly Architects.