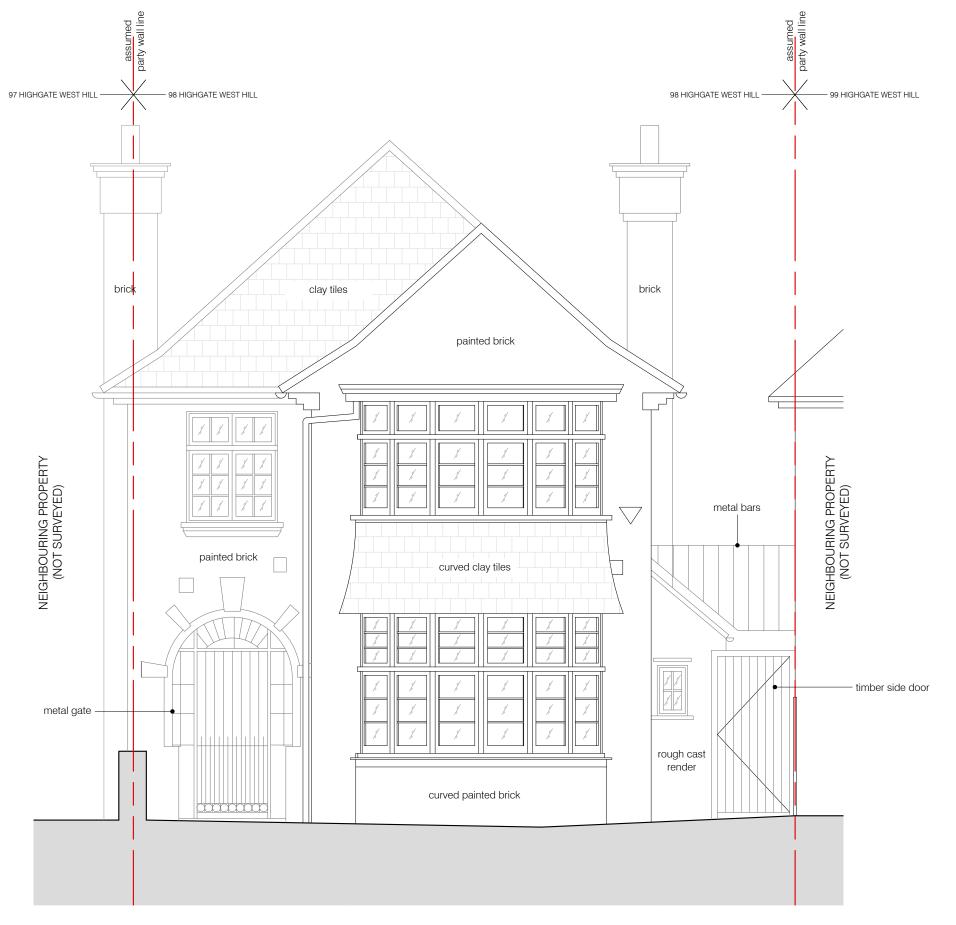

www.brianoreillyarchitects.com mail@brianoreillyarchitects.com

01 EXISTING WEST (FRONT) ELEVATION scale 1:50

project

98 HIGHGATE WEST HILL N6 6NR

BRIAN O'REILLY ARCHITECTS

31 Oval Road, London, NW1 7EA +44 (0)20 7267 1184 www.brianoreillyarchitects.com mail@brianoreillyarchitects.com

status / number planning / 442-200-E

anning / 442-200-E 1:50 @ A3 awing date

scale

These plans are project and site specific and shall only be used for their intended purpose unless otherwise permitted by written consent of Brian O'Reilly Architects.

All dimensions shown are indicative and must be double checked on site by the contractor. Any inconsistencies found must be reported to Brian O'Reilly Architects.

DO NOT SCALE FROM THE DRAWINGS.

EXISTING WEST (FRONT) 07.09.2017
ELEVATION