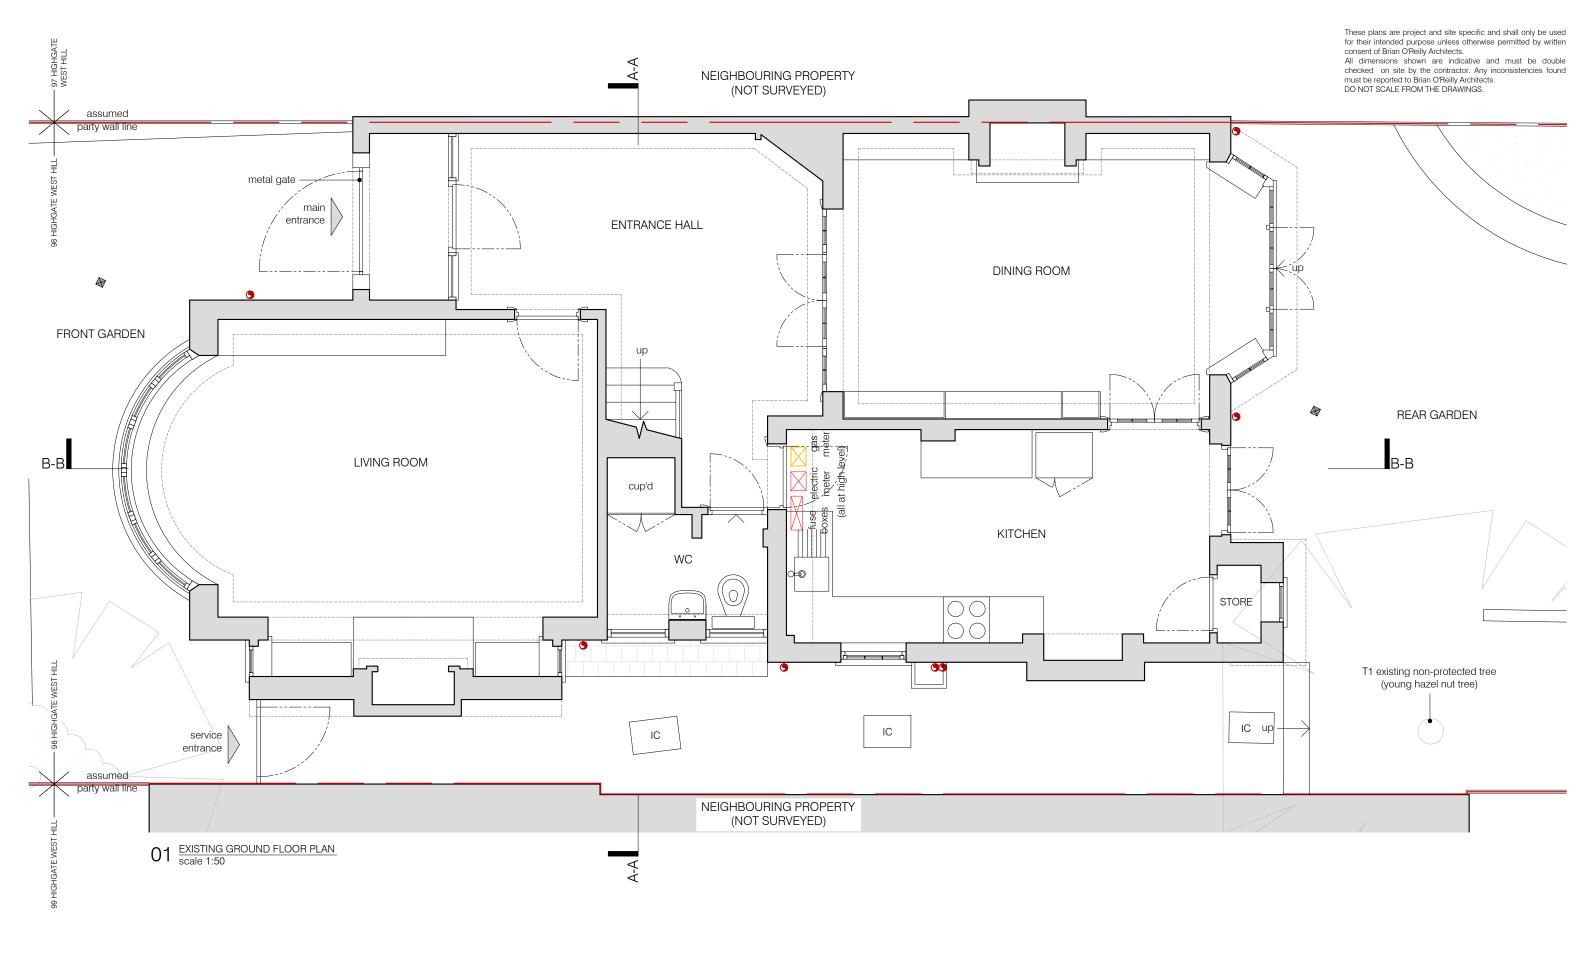

98 HIGHGATE WEST HILL N6 6NR

31 Oval Road, London, NW1 7EA +44 (0)20 7267 1184

www.brianoreillyarchitects.com mail@brianoreillyarchitects.com

BRIAN O'REILLY ARCHITECTS drawing

 planning / 442-101-E
 1:50 @ A3

 drawing
 date

 EXISTING GROUND FLOOR PLAN
 07.09.2017

scale

status / number

| 0 | 1 | 2 | 5 |
|---|---|---|---|
|   |   |   |   |

| project                                                                                                          | status / number              | scale      |
|------------------------------------------------------------------------------------------------------------------|------------------------------|------------|
| 98 HIGHGATE WEST HILL N6 6NR                                                                                     | planning / 442-102-E         | 1:50 @ A3  |
| BRIAN O'REILLY ARCHITECTS                                                                                        | drawing                      | date       |
| 31 Oval Road, London, NW1 7EA +44 (0)20 7267 1184 www.brianoreillyarchitects.com mail@brianoreillyarchitects.com | EXISTING FIRST FLOOR<br>PLAN | 07.09.2017 |