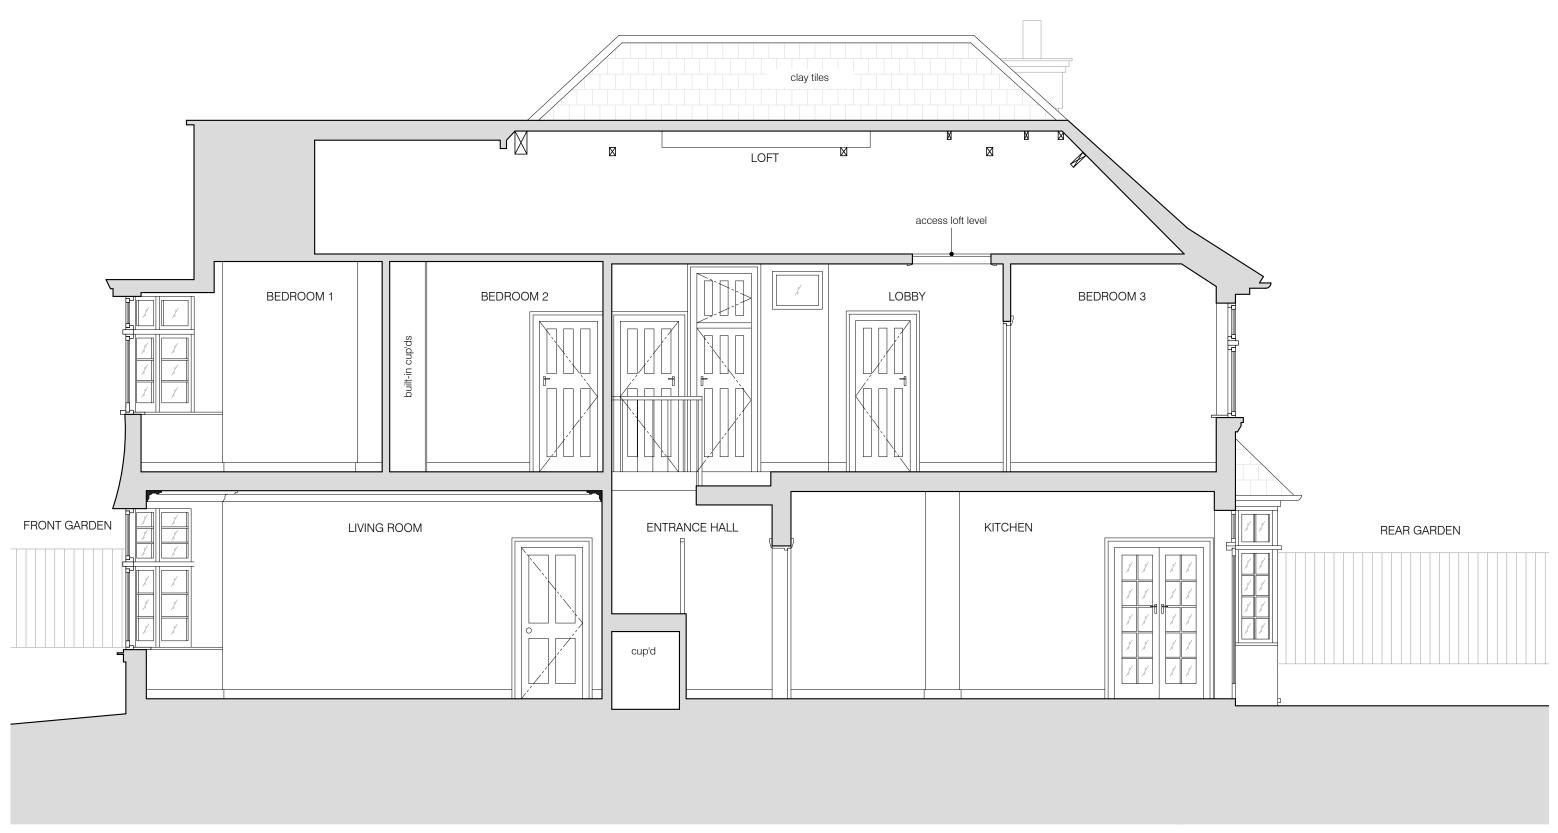

All dimensions shown are indicative and must be double checked on site by the contractor. Any inconsistencies found must be reported to Brian O'Reilly Architects.

DO NOT SCALE FROM THE DRAWINGS.

 $01 \; \textstyle{\frac{\text{EXISTING SECTION B-B}}{\text{scale 1:50}}}$ 

5m

project 98 HIGHGATE WEST HILL N6 6NR

planning / 442-301-E

status / number

1:50 @ A3 date

BRIAN O'REILLY ARCHITECTS

31 Oval Road, London, NW1 7EA +44 (0)20 7267 1184 www.brianoreillyarchitects.com mail@brianoreillyarchitects.com

drawing EXISTING SECTION B-B

07.09.2017

scale