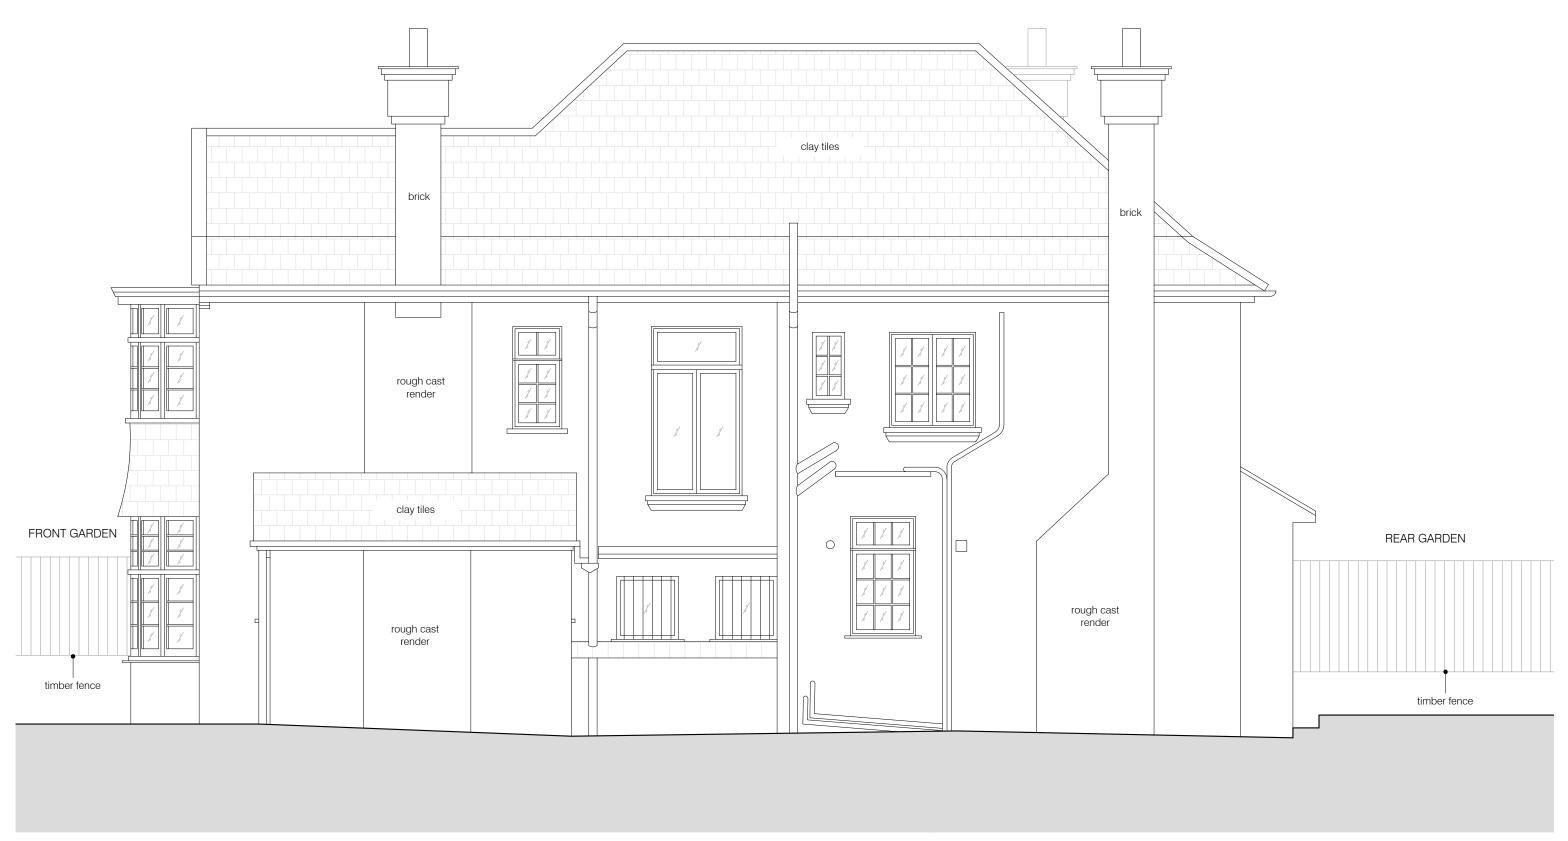

 $01 \,\, \tfrac{\text{EXISTING EAST (REAR) ELEVATION}}{\text{scale } 1:50}$ 

5m

project 98 HIGHGATE WEST HILL N6 6NR

BRIAN O'REILLY ARCHITECTS

31 Oval Road, London, NW1 7EA +44 (0)20 7267 1184

status / number planning / 442-201-E

EXISTING EAST (REAR) **ELEVATION** 

date 07.09.2017

scale

1:50 @ A3

These plans are project and site specific and shall only be used for their intended purpose unless otherwise permitted by written consent of Brian O'Reilly Architects.