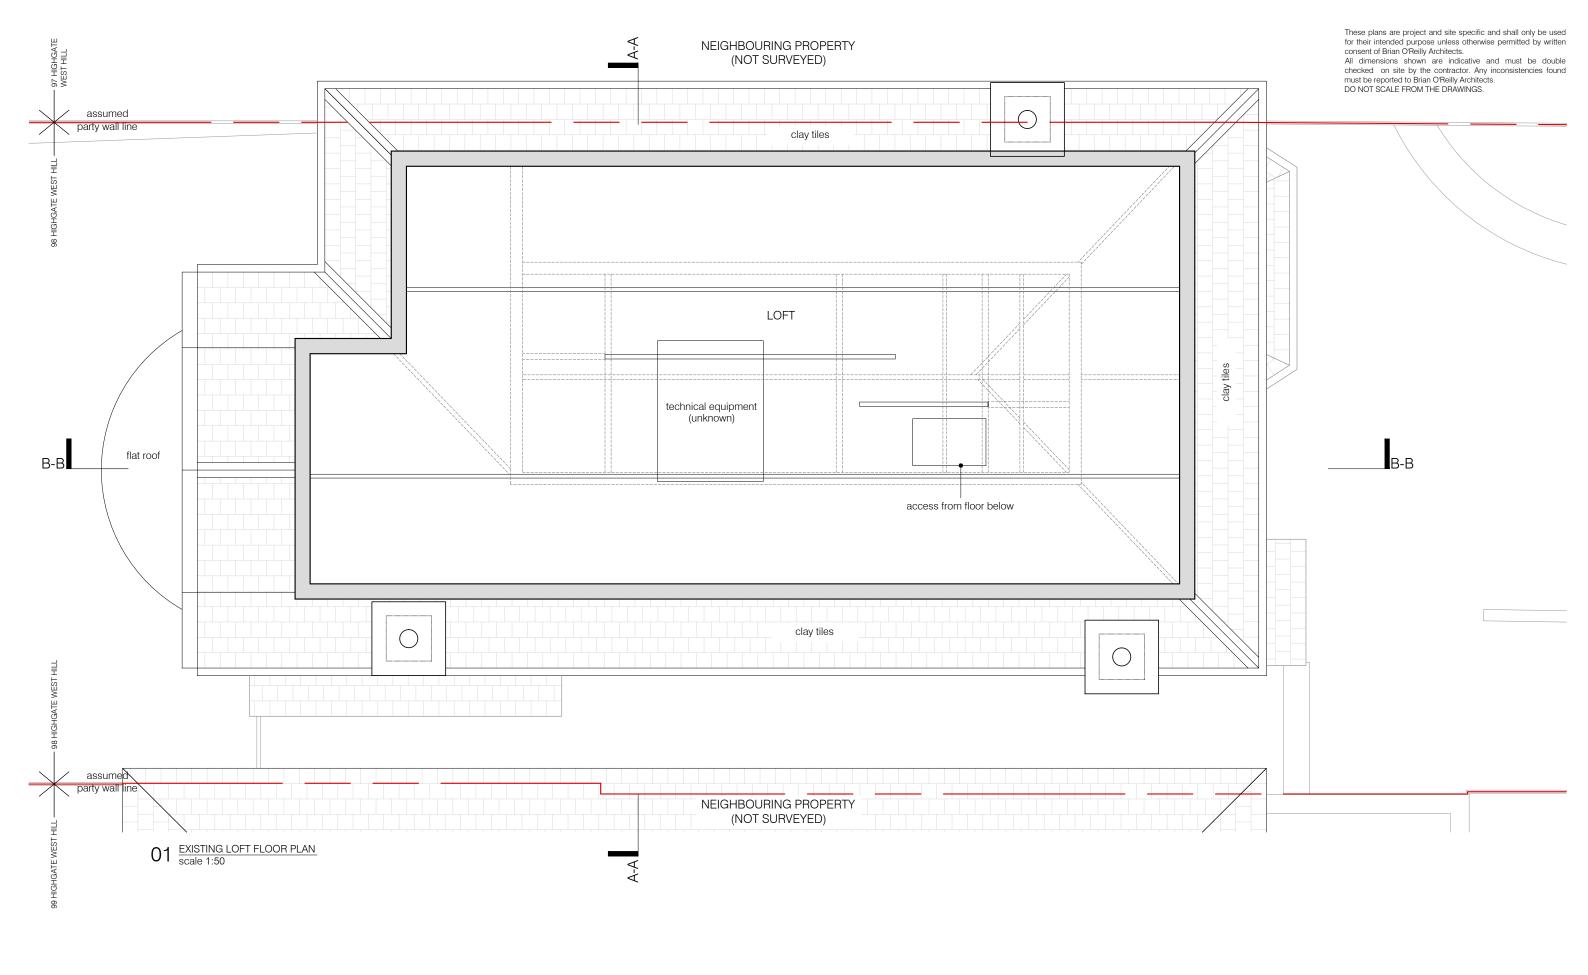

0 1 2 5m

98 HIGHGATE WEST HILL N6 6NR

status / number planning / 442-103-E

BRIAN O'REILLY ARCHITECTS

31 Oval Road, London, NW1 7EA +44 (0)20 7267 1184 www.brianoreillyarchitects.com mail@brianoreillyarchitects.com

drawing date

EXISTING LOFT FLOOR PLAN 07.09.2017

scale

1:50 @ A3

| 98 HIGHGATE WEST HILL N6 6NR                                                | planning / 442-104-E       | 1:50 @ A3          |
|-----------------------------------------------------------------------------|----------------------------|--------------------|
| BRIAN O'REILLY ARCHITECTS 31 Oval Road, London, NW1 7EA +44 (0)20 7267 1184 | drawing EXISTING ROOF PLAN | date<br>07.09.2017 |