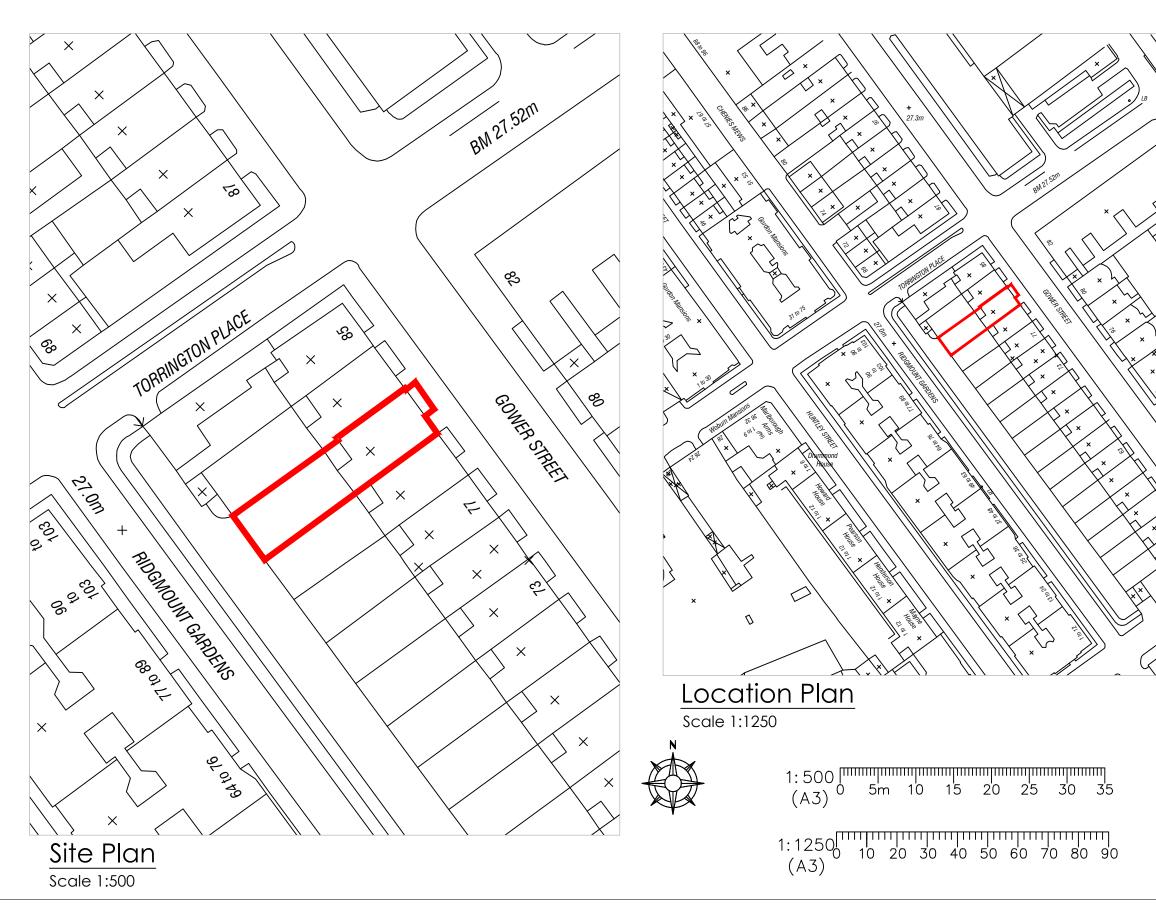

©BEDFORD ESTATES BLOOMSBURY LTD COPYRIGHT : REPRODUCTION IN WHOLE OR PART BY ANY MEANS IS PROHIBITED WITHOUT THE PRIOR WRITTEN PERMISSION OF BEDFORD ESTATES BLOOMSBURY LTD

| Use only written dimension. All dimension must be verified to works being put into hand and any discrepancies report the originator.   Health and Safety Information                                                                                                                                                                                                                                                                                                                                                                                                                                                                                                                                                                                                                                                                                                                                                                                                                                                                                                                                                                                                                                                                                                                                                                                                                                                                                                                                                                                                                                                                                                                                                                                                                                                                                                                                                                                                                                                                                                                |                                                                                                               |                                                                                                                 | amension must                                           | be venne           |
|-------------------------------------------------------------------------------------------------------------------------------------------------------------------------------------------------------------------------------------------------------------------------------------------------------------------------------------------------------------------------------------------------------------------------------------------------------------------------------------------------------------------------------------------------------------------------------------------------------------------------------------------------------------------------------------------------------------------------------------------------------------------------------------------------------------------------------------------------------------------------------------------------------------------------------------------------------------------------------------------------------------------------------------------------------------------------------------------------------------------------------------------------------------------------------------------------------------------------------------------------------------------------------------------------------------------------------------------------------------------------------------------------------------------------------------------------------------------------------------------------------------------------------------------------------------------------------------------------------------------------------------------------------------------------------------------------------------------------------------------------------------------------------------------------------------------------------------------------------------------------------------------------------------------------------------------------------------------------------------------------------------------------------------------------------------------------------------|---------------------------------------------------------------------------------------------------------------|-----------------------------------------------------------------------------------------------------------------|---------------------------------------------------------|--------------------|
| Health and Safety Information         Details       Sign         Asbestos Survey          Structural Check/Lifting & Handling          Site Survey          Access and Egress/Site Compound          Hazards Identified                                                                                                                                                                                                                                                                                                                                                                                                                                                                                                                                                                                                                                                                                                                                                                                                                                                                                                                                                                                                                                                                                                                                                                                                                                                                                                                                                                                                                                                                                                                                                                                                                                                                                                                                                                                                                                                             | to works being p                                                                                              | out into hand an                                                                                                | d any discrepan                                         | cies repo          |
| Details     Sign       Asbestos Survey     -       Structural Check/Lifting & Handling     -       Site Survey     -       Access and Egress/Site Compound     -       Hazards Identified     -                                                                                                                                                                                                                                                                                                                                                                                                                                                                                                                                                                                                                                                                                                                                                                                                                                                                                                                                                                                                                                                                                                                                                                                                                                                                                                                                                                                                                                                                                                                                                                                                                                                                                                                                                                                                                                                                                     |                                                                                                               |                                                                                                                 | 0                                                       |                    |
| Asbestos Survey Structural Check/Lifting & Handling Site Survey Access and Egress/Site Compound Hazards Identified                                                                                                                                                                                                                                                                                                                                                                                                                                                                                                                                                                                                                                                                                                                                                                                                                                                                                                                                                                                                                                                                                                                                                                                                                                                                                                                                                                                                                                                                                                                                                                                                                                                                                                                                                                                                                                                                                                                                                                  | Н                                                                                                             | lealth and Sat                                                                                                  | -                                                       |                    |
| Structural Check/Lifting & Handling                                                                                                                                                                                                                                                                                                                                                                                                                                                                                                                                                                                                                                                                                                                                                                                                                                                                                                                                                                                                                                                                                                                                                                                                                                                                                                                                                                                                                                                                                                                                                                                                                                                                                                                                                                                                                                                                                                                                                                                                                                                 | Asbestos Survey                                                                                               |                                                                                                                 | Details                                                 | Sign               |
| Access and Egress/Site Compound Hazards Identified                                                                                                                                                                                                                                                                                                                                                                                                                                                                                                                                                                                                                                                                                                                                                                                                                                                                                                                                                                                                                                                                                                                                                                                                                                                                                                                                                                                                                                                                                                                                                                                                                                                                                                                                                                                                                                                                                                                                                                                                                                  |                                                                                                               | fting & Handling                                                                                                |                                                         |                    |
| Hazards Identified                                                                                                                                                                                                                                                                                                                                                                                                                                                                                                                                                                                                                                                                                                                                                                                                                                                                                                                                                                                                                                                                                                                                                                                                                                                                                                                                                                                                                                                                                                                                                                                                                                                                                                                                                                                                                                                                                                                                                                                                                                                                  | Site Survey                                                                                                   |                                                                                                                 |                                                         |                    |
|                                                                                                                                                                                                                                                                                                                                                                                                                                                                                                                                                                                                                                                                                                                                                                                                                                                                                                                                                                                                                                                                                                                                                                                                                                                                                                                                                                                                                                                                                                                                                                                                                                                                                                                                                                                                                                                                                                                                                                                                                                                                                     |                                                                                                               | /Site Compound                                                                                                  |                                                         |                    |
| General Notes                                                                                                                                                                                                                                                                                                                                                                                                                                                                                                                                                                                                                                                                                                                                                                                                                                                                                                                                                                                                                                                                                                                                                                                                                                                                                                                                                                                                                                                                                                                                                                                                                                                                                                                                                                                                                                                                                                                                                                                                                                                                       | Hazards Identified                                                                                            |                                                                                                                 |                                                         |                    |
|                                                                                                                                                                                                                                                                                                                                                                                                                                                                                                                                                                                                                                                                                                                                                                                                                                                                                                                                                                                                                                                                                                                                                                                                                                                                                                                                                                                                                                                                                                                                                                                                                                                                                                                                                                                                                                                                                                                                                                                                                                                                                     |                                                                                                               |                                                                                                                 |                                                         |                    |
|                                                                                                                                                                                                                                                                                                                                                                                                                                                                                                                                                                                                                                                                                                                                                                                                                                                                                                                                                                                                                                                                                                                                                                                                                                                                                                                                                                                                                                                                                                                                                                                                                                                                                                                                                                                                                                                                                                                                                                                                                                                                                     |                                                                                                               |                                                                                                                 |                                                         |                    |
|                                                                                                                                                                                                                                                                                                                                                                                                                                                                                                                                                                                                                                                                                                                                                                                                                                                                                                                                                                                                                                                                                                                                                                                                                                                                                                                                                                                                                                                                                                                                                                                                                                                                                                                                                                                                                                                                                                                                                                                                                                                                                     |                                                                                                               |                                                                                                                 |                                                         |                    |
| REV Details of Revision Date                                                                                                                                                                                                                                                                                                                                                                                                                                                                                                                                                                                                                                                                                                                                                                                                                                                                                                                                                                                                                                                                                                                                                                                                                                                                                                                                                                                                                                                                                                                                                                                                                                                                                                                                                                                                                                                                                                                                                                                                                                                        | REV                                                                                                           | Details of Rev                                                                                                  | sion                                                    | Date               |
| 29a Montague Street, London WC1B 5BL<br>Tei: +44(0)20 7636 2885                                                                                                                                                                                                                                                                                                                                                                                                                                                                                                                                                                                                                                                                                                                                                                                                                                                                                                                                                                                                                                                                                                                                                                                                                                                                                                                                                                                                                                                                                                                                                                                                                                                                                                                                                                                                                                                                                                                                                                                                                     | 29a Montague<br>Tel: +44(0)2(                                                                                 | SEDFO<br>Street, London<br>0 7636 2885                                                                          | PRD ES                                                  |                    |
| 29a Montague Street, London WC1B 5BL<br>Tel: +44(0)20 7636 2885<br>Fax: +44(0)20 7255 1729                                                                                                                                                                                                                                                                                                                                                                                                                                                                                                                                                                                                                                                                                                                                                                                                                                                                                                                                                                                                                                                                                                                                                                                                                                                                                                                                                                                                                                                                                                                                                                                                                                                                                                                                                                                                                                                                                                                                                                                          | <b>THE B</b><br>29a Montague<br>Tel: +44(0)2(<br>Fax: +44(0)2)                                                | SEDFO<br>Street, London<br>0 7636 2885                                                                          | PRD ES                                                  |                    |
| 29a Montague Street, London WC1B 5BL<br>Tel: +44(0)20 7636 2885<br>Fax: +44(0)20 7255 1729                                                                                                                                                                                                                                                                                                                                                                                                                                                                                                                                                                                                                                                                                                                                                                                                                                                                                                                                                                                                                                                                                                                                                                                                                                                                                                                                                                                                                                                                                                                                                                                                                                                                                                                                                                                                                                                                                                                                                                                          | <b>THE B</b><br>29a Montague<br>Tel: +44(0)2(<br>Fax: +44(0)2)                                                | Street, London<br>0 7636 2885<br>0 7255 1729<br>81 Gow                                                          | WC1B 5BL                                                |                    |
| 29a Montague Street, London WC1B 5BL<br>Tel: +44(0)20 7636 2885<br>Fax: +44(0)20 7255 1729<br>Project<br>81 Gower Street                                                                                                                                                                                                                                                                                                                                                                                                                                                                                                                                                                                                                                                                                                                                                                                                                                                                                                                                                                                                                                                                                                                                                                                                                                                                                                                                                                                                                                                                                                                                                                                                                                                                                                                                                                                                                                                                                                                                                            | 29a Montague<br>Tel: +44(0)20<br>Fax: +44(0)20<br>Project                                                     | Street, London<br>0 7636 2885<br>0 7255 1729<br>81 Gow.<br>Lon                                                  | WC1B 5BL<br>er Street<br>don                            |                    |
| 29a Montague Street, London WC1B 5BL<br>Tel: +44(0)20 7636 2885<br>Fax: +44(0)20 7255 1729<br>Project<br>81 Gower Street<br>London                                                                                                                                                                                                                                                                                                                                                                                                                                                                                                                                                                                                                                                                                                                                                                                                                                                                                                                                                                                                                                                                                                                                                                                                                                                                                                                                                                                                                                                                                                                                                                                                                                                                                                                                                                                                                                                                                                                                                  | THE B<br>29a Montague<br>Tel: +44(0)20<br>Fax: +44(0)20<br>Project<br>Title                                   | Street, London<br>0 7636 2885<br>0 7255 1729<br>81 Gow<br>Lon<br>Site & Loc                                     | WC1B 5BL<br>er Street<br>don                            |                    |
| Control of the second c | THE B<br>29a Montague<br>Tel: +44(0)20<br>Project<br>Title                                                    | Street, London<br>0 7636 2885<br>0 7255 1729<br>81 Gow<br>Lon<br>Site & Loc<br>BB-150-2                         | WC1B 5BL<br>WC1B 5BL<br>er Street<br>don<br>ration Plan | TAT                |
| 29a Montague Street, London WC1B 5BL<br>Tel: +44(0)20 7636 2885<br>Fax: +44(0)20 7636 2885<br>Fax: +44(0)20 7255 1729<br>Project<br>81 Gower Street<br>London<br>Title<br>Site & Location Plan                                                                                                                                                                                                                                                                                                                                                                                                                                                                                                                                                                                                                                                                                                                                                                                                                                                                                                                                                                                                                                                                                                                                                                                                                                                                                                                                                                                                                                                                                                                                                                                                                                                                                                                                                                                                                                                                                      | THE B<br>29a Montague<br>Tel: +44(0)20<br>Project<br>Title<br>Drawing No<br>Scale<br>As Shown<br>Drawing size | Street, London<br>0 7636 2885<br>0 7255 1729<br>81 Gow<br>Lon<br>Site & Loc<br>BB-150-2<br>Draw<br>SEEM<br>Date | WC1B 5BL<br>WC1B 5BL<br>er Street<br>don<br>ation Plan  | Co-ord chk<br>Date |