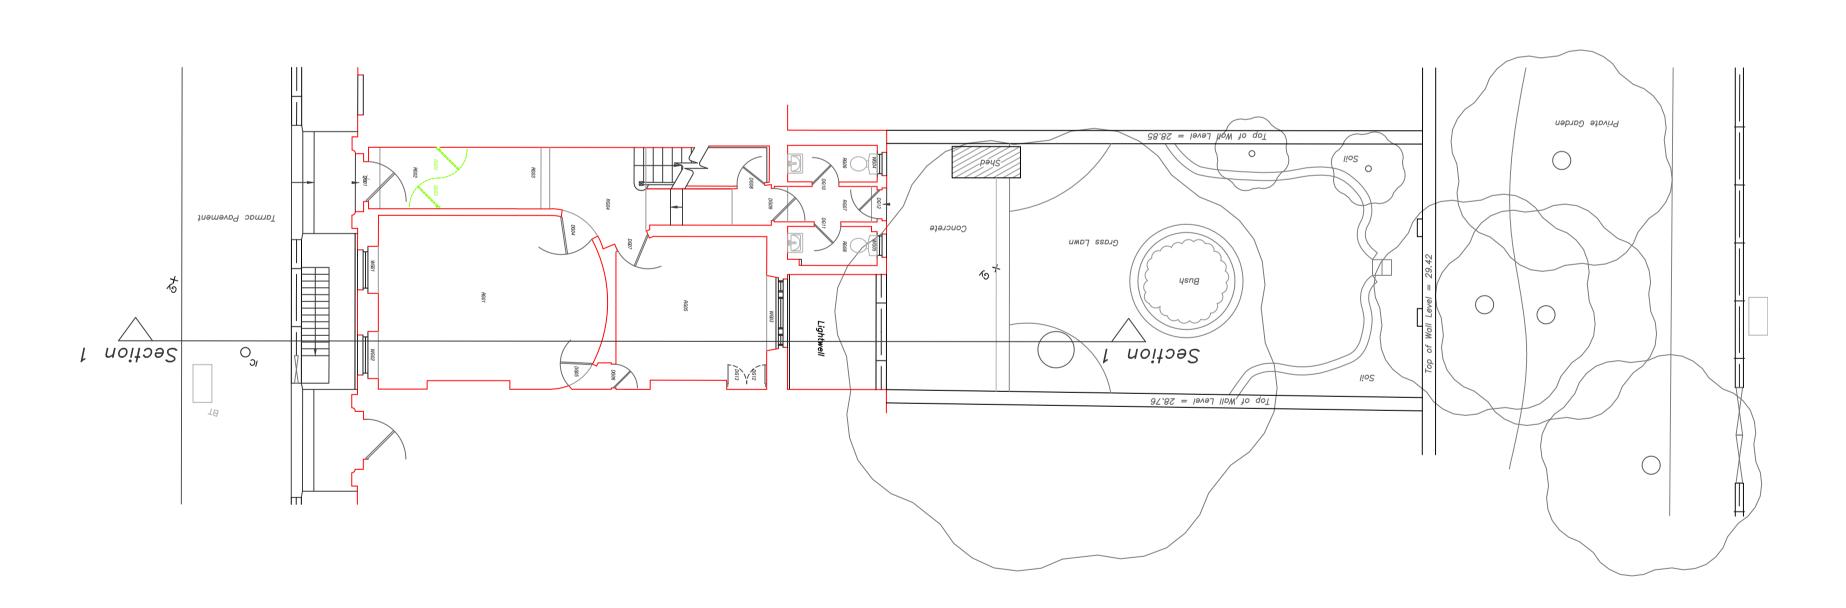

© BEDFORD ESTATES BLOOMSBURY LTD COPYRIGHT : REPRODUCTION IN WHOLE OR PART BY ANY MEANS IS PROHIBITED WITHOUT THE PRIOR WRITTEN PERMISSION OF BEDFORD ESTATES BLOOMSBURY LTD

| Title      |         |                                    |            |
|------------|---------|------------------------------------|------------|
|            | Ground  | & Proposed<br>Floor Plans<br>eme 2 |            |
| Drawing No |         |                                    | <u></u>    |
|            | BB150-2 | 017-GA02                           | 3          |
| Scale      | BB150-2 | Checked                            | Co-ord chk |
| _          |         |                                    |            |