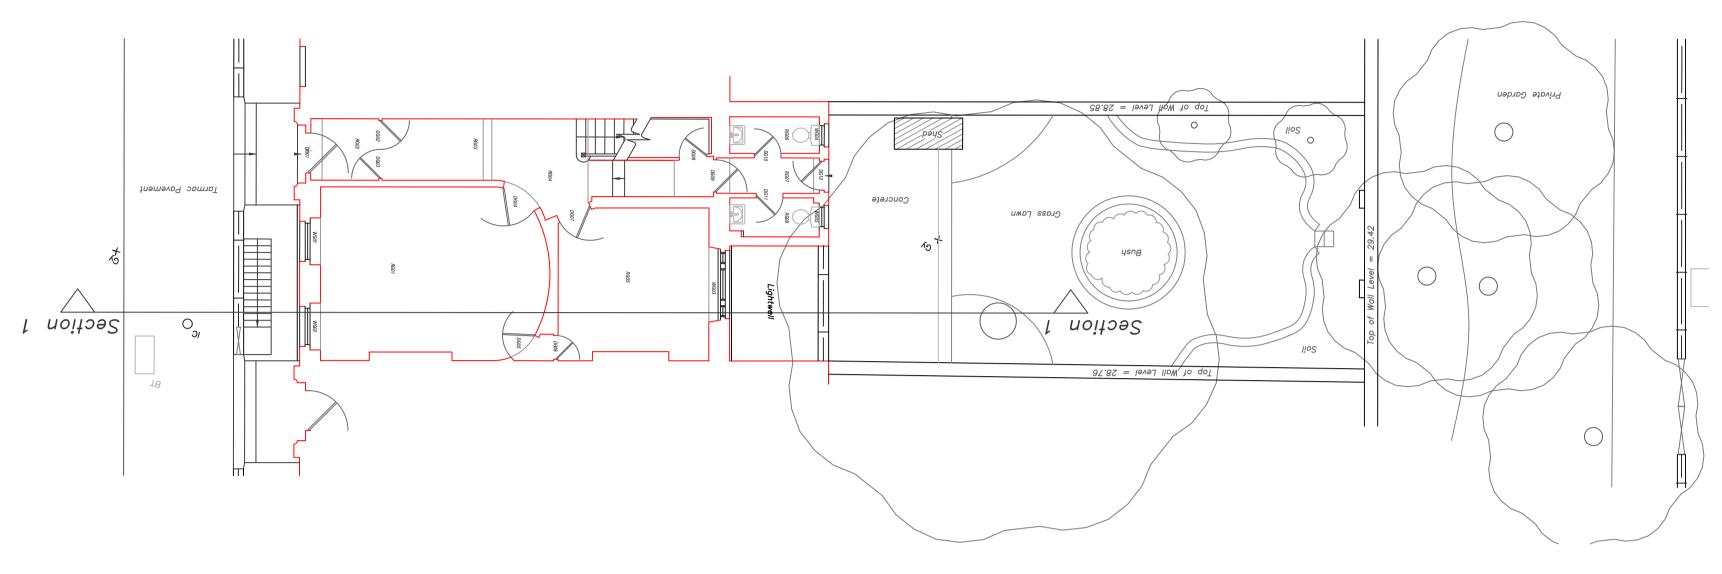

© BEDFORD ESTATES BLOOMSBURY LTD COPYRIGHT : REPRODUCTION IN WHOLE OR PART BY ANY MEANS IS PROHIBITED WITHOUT THE PRIOR WRITTEN PERMISSION OF BEDFORD ESTATES BLOOMSBURY LTD

| Title      |         |                                    |            |
|------------|---------|------------------------------------|------------|
|            | Ground  | & Proposed<br>Floor Plans<br>eme 2 |            |
| Drawing No |         |                                    | <u></u>    |
|            | BB150-2 | 017-GA02                           | 3          |
| Scale      | BB150-2 | Checked                            | Co-ord chk |
| _          |         |                                    |            |