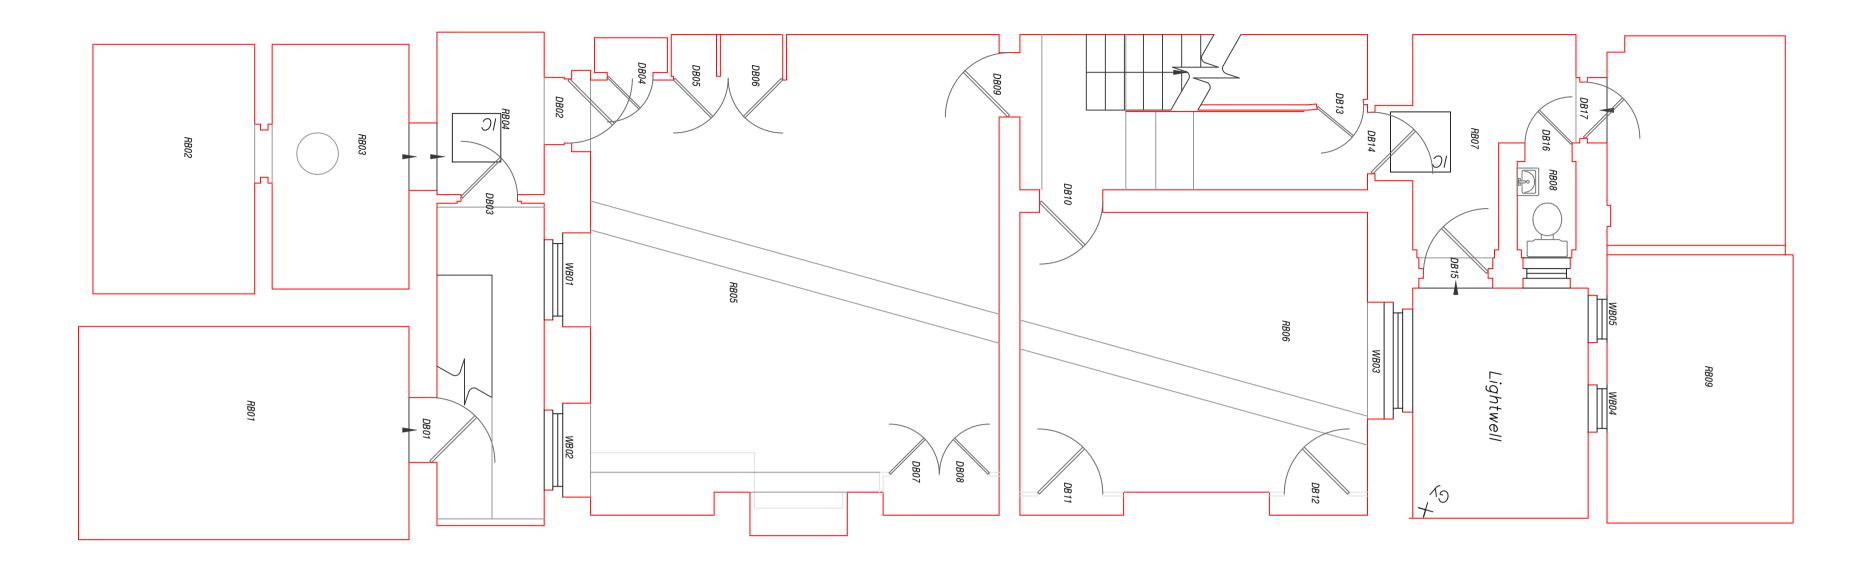

# Existing Basement Plan Scale 1:50



# Proposed Basement Plan

Scale 1:50

©BEDFORD ESTATES BLOOMSBURY LTD COPYRIGHT: REPRODUCTION IN WHOLE OR PART BY ANY MEANS IS PROHIBITED WITHOUT THE PRIOR WRITTEN PERMISSION OF BEDFORD ESTATES BLOOMSBURY LTD

DO NOT SCALE

Use only written dimension. All dimension must be verified prior to works being put into hand and any discrepancies reported to the originator.

### Health and Safety Information

|                                     | Details | Sign | Date |
|-------------------------------------|---------|------|------|
| Asbestos Survey                     |         |      |      |
| Structural Check/Lifting & Handling |         |      |      |
| Site Survey                         |         |      |      |
| Access and Egress/Site Compound