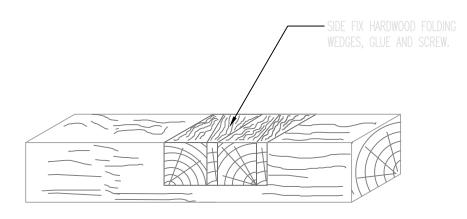

NOTCH REPAIR DETAIL FOR LONG NOTCH

FOR NOTCHES GREATER THAN 25mm DEEP.

NOTCH REPAIR DETAIL 2

FOR NOTCHES GREATER THAN 25mm DEEP.