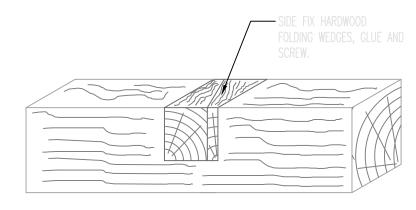

NOTCH REPAIR DETAIL FOR LONG NOTCH

FOR NOTCHES GREATER THAN 25mm DEEP.

NOTCH REPAIR DETAIL 2

FOR NOTCHES GREATER THAN 25mm DEEP.