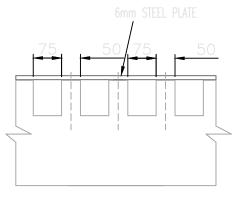

MULTI-NOTCH DETAIL 2 FOR NOTCHES UPTO 25mm DEEP AND OVER SERVICES

PLAN ON MULTI-NOTCH REPAIR

© BEDFORD ESTATES BLOOMSBURY LTD COPYRIGHT : REPRODUCTION IN WHOLE OR PART BY ANY MEANS IS PROHIBITED WITHOUT THE PRIOR WRITTEN PERMISSION OF BEDFORD ESTATES BLOOMSBURY LTD