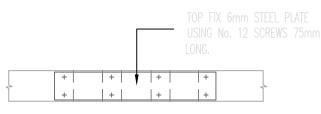

MULTI-NOTCH DETAIL 2 FOR NOTCHES UPTO 25mm DEEP AND OVER SERVICES

PLAN ON MULTI-NOTCH REPAIR

© BEDFORD ESTATES BLOOMSBURY LTD COPYRIGHT : REPRODUCTION IN WHOLE OR PART BY ANY MEANS IS PROHIBITED WITHOUT THE PRIOR WRITTEN PERMISSION OF BEDFORD ESTATES BLOOMSBURY LTD