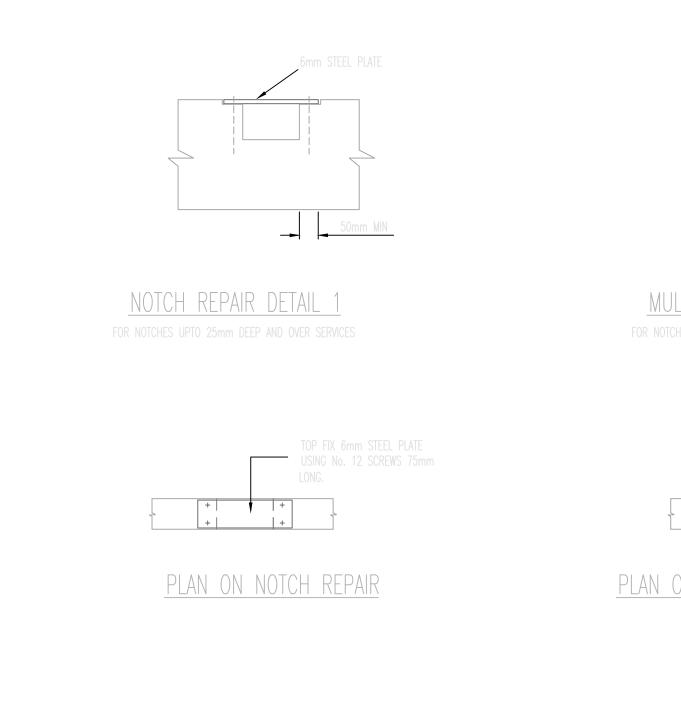

MULTI-NOTCH DETAIL 2 FOR NOTCHES UPTO 25mm DEEP AND OVER SERVICES



PLAN ON MULTI-NOTCH REPAIR

© BEDFORD ESTATES BLOOMSBURY LTD COPYRIGHT : REPRODUCTION IN WHOLE OR PART BY ANY MEANS IS PROHIBITED WITHOUT THE PRIOR WRITTEN PERMISSION OF BEDFORD ESTATES BLOOMSBURY LTD

| l Ise c                                                                                                                                               | only writter | DO NOT          |         | eve  | orified | nrior |
|-------------------------------------------------------------------------------------------------------------------------------------------------------|--------------|-----------------|---------|------|---------|-------|
| Use only written dimension. All dimension must be verified prior<br>to works be