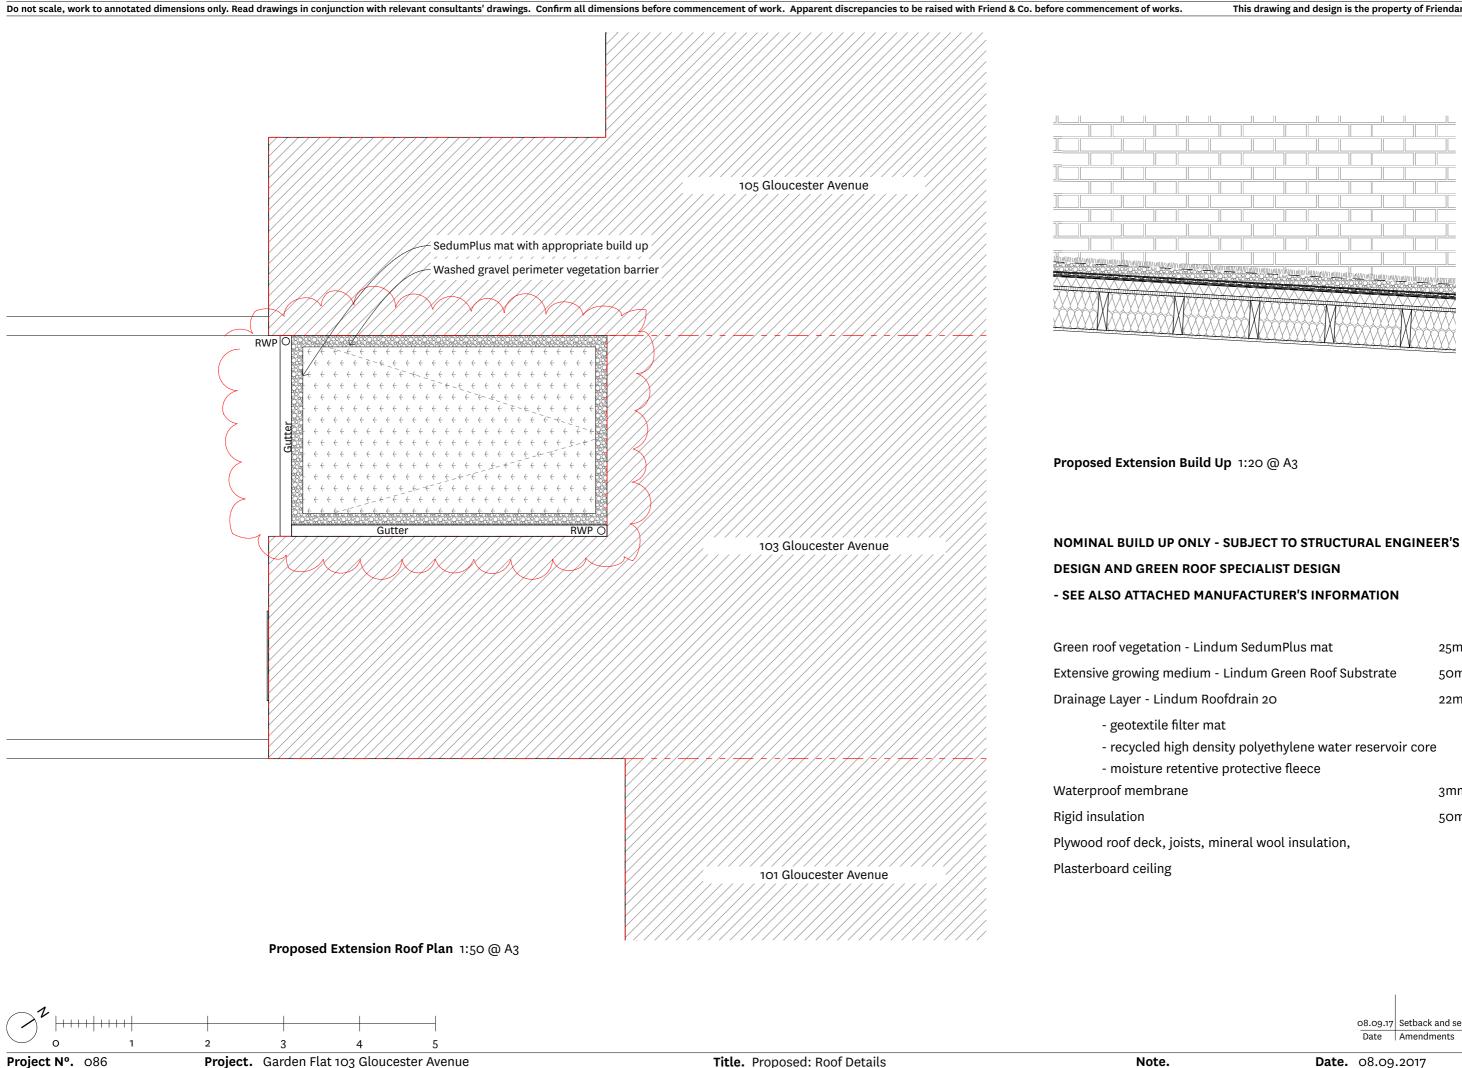

## This drawing and design is the property of Friendandcompany.Architects

| Lindum SedumPlus mat                      | 25mm |
|-------------------------------------------|------|
| um - Lindum Green Roof Substrate          | 50mm |
| n Roofdrain 20                            | 22mm |
| r mat                                     |      |
| density polyethylene water reservoir core |      |
| ntive protective fleece                   |      |
|                                           | 3mm  |
|                                           | 50mm |

08.09.17 Setback and sedum roof added Α Rev

**Scale.** 1:50, 1:20 @ A3

Revision. DWG Nº. 106

Α