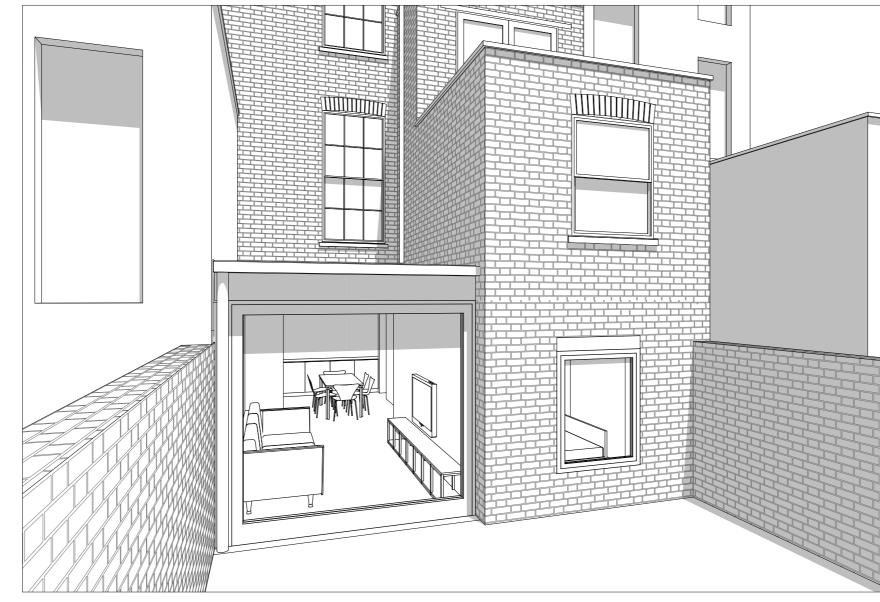

View to rear extension

| ! | Project Nº. 086              | Project. Garden Flat 103 Gloucester Avenue                                   | Title. Proposed: Visuals                                    | Note.          |
|---|------------------------------|------------------------------------------------------------------------------|-------------------------------------------------------------|----------------|
|   | Friendandcompany. Architects | 167 The Brunswick Centre, WC1N 1AN T.+44 O 2O 7713 7593 F.+44 O 2O 7713 7594 | E. friend@friendandcompany.co.uk www.friendandcompany.co.uk | Status. Planni |