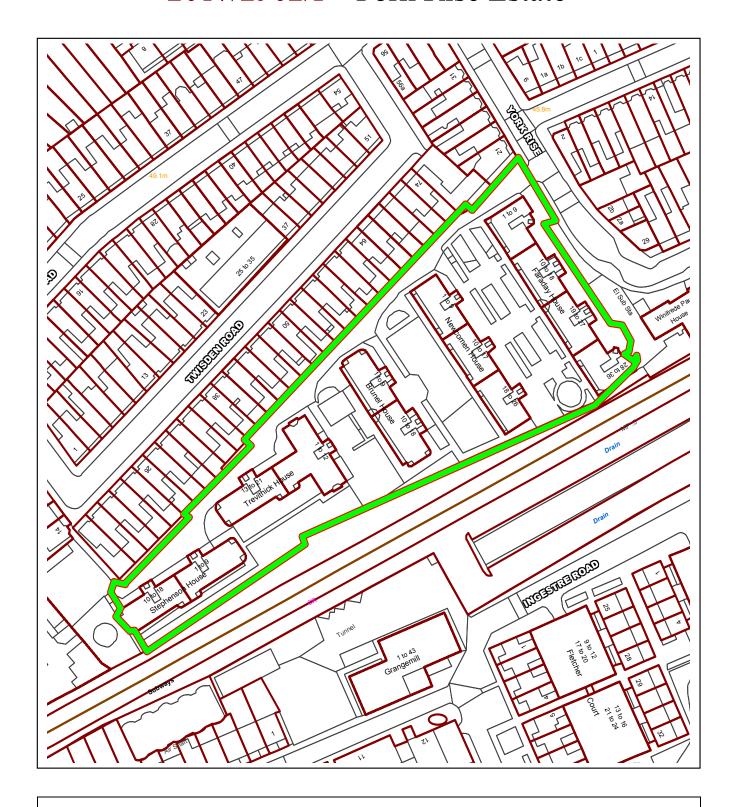

## **Site Description**

The application site comprises of 5x residential buildings located on the western side of York Rise and is bordered by the railway line (Gospel Oak- Upper Holloway) to the south of the site and Twisden Road to the north. Each building is four storeys in height and is constructed of stock brickwork with timber sash windows and "Delabole" roof slating upon the roof.

The buildings are located within the Dartmouth Park Conservation Area. Although neither the site nor the buildings are listed, the gardens of the York Rise Estate are locally listed. All five residential blocks are listed within the Dartmouth Park Conservation Area Appraisal and Management Statement as buildings which make a positive contribution to the conservation area.