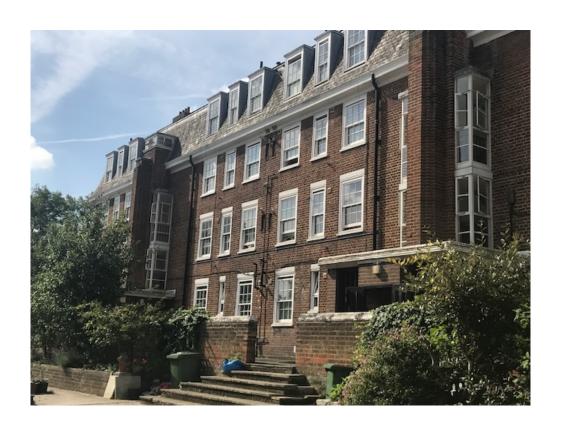

## **Site Description**

The application site comprises of 5x residential buildings located on the western side of York Rise and is bordered by the railway line (Gospel Oak- Upper Holloway) to the south of the site and Twisden Road to the north. Each building is four storeys in height and is constructed of stock brickwork with timber sash windows and "Delabole" roof slating upon the roof.

The buildings are located within the Dartmouth Park Conservation Area. Although neither the site nor the buildings are listed, the gardens of the York Rise Estate are locally listed. All five residential blocks are listed within the Dartmouth Park Conservation Area Appraisal and Management Statement as buildings which make a positive contribution to the conservation area.