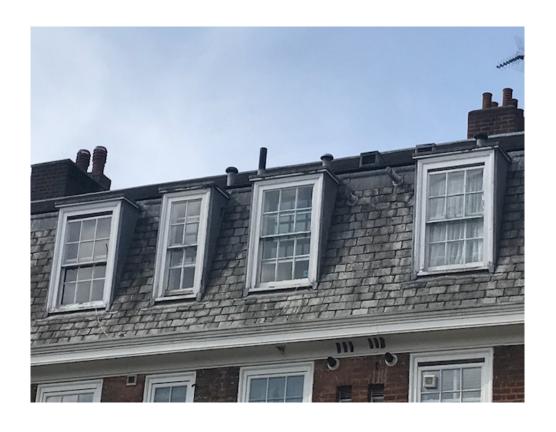

## **Site Description**

The application site comprises of 5x residential buildings located on the western side of York Rise and is bordered by the railway line (Gospel Oak- Upper Holloway) to the south of the site and Twisden Road to the north. Each building is four storeys in height and is constructed of stock brickwork with timber sash windows and "Delabole" roof slating upon the roof.

#### 1. Proposal

- 1.1 Planning permission is sought for the following developments at the 5x residential buildings within the York Rise Estate:
  - Replacement of the existing roofing slates
  - Replacement of existing single glazed windows within dormers of existing mansard with double glazed timber framed sash windows
- 1.2 The following is also proposed within the scheme which does not require planning permission:
  - Repairs and repointing of external brickwork
  - Repainting of all previously repainted external surfaces
- 1.3 The main issues for consideration are:
  - The impact of the proposal upon the character or appearance of the host building and the surrounding conservation area and;
  - The impact the proposal may have upon the amenity of the occupiers of the neighbouring properties.
- 2. Impact on the character and appearance of the host building and surrounding conservation area
- 2.1 The Council's design policies are aimed at achieving the highest standard of design in all developments. The following considerations contained within policy D1 are relevant to the application: development should consider the character, setting, context and the form and scale of the neighbouring building, and the quality of materials to be used. Policy D2 'Heritage' states that within conservation areas, the Council will only grant permission for development that 'preserves or enhances' its established character and appearance.
- 2.2 CPG1 (Design) recommends alterations and/or extensions to take into account the character and design of the host building(s) and surroundings. Windows, doors and materials, including roofing materials, should complement the existing the existing building.
- 2.3 At present, the existing roofing slates on the buildings are identified by the applicant as Delabole natural slate (from Cornwall), which are dark grey in its appearance. The proposed roofing material is Contessa natural slate (from Spain) which would be of the same colour, texture and appearance as the existing roofing slates. Therefore it is considered that the change in roofing material would preserve the individual buildings and the estate as a whole. A sample of the roofing slate would be secured by a planning condition prior to the commencement of the works to ensure its appearance upon the building and wider conservation area.
- 2.4 The proposed double glazed 'double hung six over six' windows within the existing dormer windows are considered to appear the same in its character and appearance upon the host building(s). The one aspect that is different between the existing and the proposed is the change from single glazed to double glazed. It is considered to be acceptable in this instance and complementary to the application building(s). The submitted details of the window replacements demonstrate that the opening within the dormer windows will not be enlarged or

- flues were to be matched during these works.
- 7. One of the discharge pipes on Brunel House (facing Twisden Road) has resulted in moss growth damaging brickwork and pointing. There would be no point repointing unless the discharge flues and associated discharging is addressed.
- 8. The previous planning permission was has not been completely carried out or not carried out in accordance with the approved plans.
- 9. As the blocks sit in close proximity to Twisden Road properties, methods should be sought for containment of dust, noise and hours of operation.