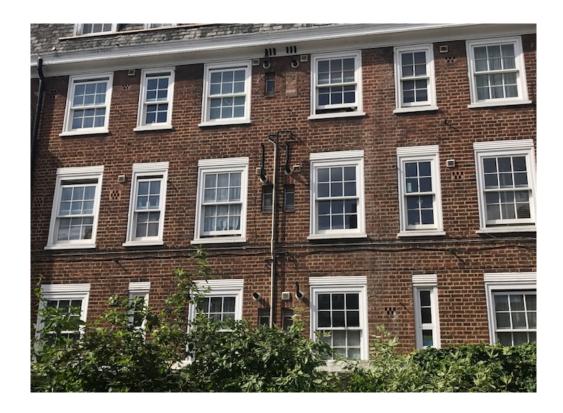

## **Site Description**

The application site comprises of 5x residential buildings located on the western side of York Rise and is bordered by the railway line (Gospel Oak- Upper Holloway) to the south of the site and Twisden Road to the north. Each building is four storeys in height and is constructed of stock brickwork with timber sash windows and "Delabole" roof slating upon the roof.