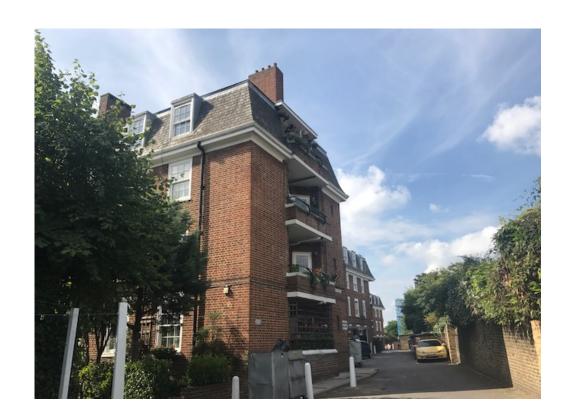

## **Site Description**

The application site comprises of 5x residential buildings located on the western side of York Rise and is bordered by the railway line (Gospel Oak- Upper Holloway) to the south of the site and Twisden Road to the north. Each building is four storeys in height and is constructed of stock brickwork with timber sash windows and "Delabole" roof slating upon the roof.

The buildings are located within the Dartmouth Park Conservation Area. Although neither the site nor the buildings are listed, the gardens of the York Rise Estate are locally listed. All five residential blocks are listed within the Dartmouth Park Conservation Area Appraisal and Management Statement as buildings which make a positive contribution to the conservation area.