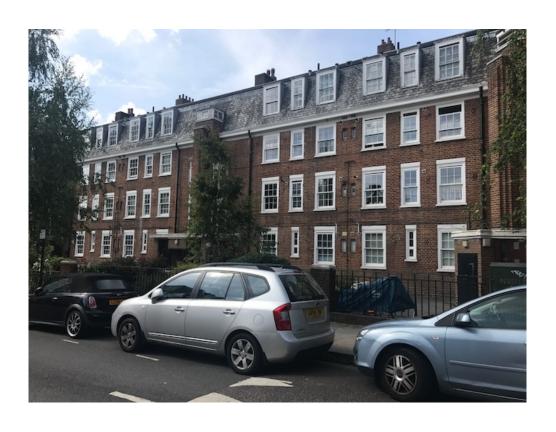

## **Site Description**

The application site comprises of 5x residential buildings located on the western side of York Rise and is bordered by the railway line (Gospel Oak- Upper Holloway) to the south of the site and Twisden Road to the north. Each building is four storeys in height and is constructed of stock brickwork with timber sash windows and "Delabole" roof slating upon the roof.

#### 1. Proposal

- 1.1 Planning permission is sought for the following developments at the 5x residential buildings within the York Rise Estate:
  - Replacement of the existing roofing slates
  - Replacement of existing single glazed windows within dormers of existing mansard with double glazed timber framed sash windows
- 1.2 The following is also proposed within the scheme which does not require planning permission:
  - Repairs and repointing of external brickwork
  - Repainting of all previously repainted external surfaces
- 1.3 The main issues for consideration are:
  - The impact of the proposal upon the character or appearance of the host building and the surrounding conservation area and;
  - The impact the proposal may have upon the amenity of the occupiers of the neighbouring properties.
- 2. Impact on the character and appearance of the host building and surrounding conservation area
- 2.1 The Council's design policies are aimed at achieving the highest standard of design in all developments. The following considerations contained within policy D1 are relevant to the application: development should consider the character, setting, context and the form and scale of the neighbouring building, and the quality of materials to be used. Policy D2 'Heritage' states that within conservation areas, the Council will only grant permission for development that 'preserves or enhances' its established character and appearance.
- 2.2 CPG1 (Design) recommends alterations and/or extensions to take into account the character and design of the host building(s) and surroundings. Windows, doors and materials, including roofing materials, should complement the existing the existing building.
- 2.3 At present, the existing roofing slates on the buildings are identified by the applicant as Delabole natural slate (from Cornwall), which are dark grey in its appearance. The proposed roofing material is Contessa natural slate (from Spain) which would be of the same colour, texture and appearance as the existing roofing slates. Therefore it is considered that the change in roofing material would preserve the individual buildings and the estate as a whole. A sample of the roofing slate would be secured by a planning condition prior to the commencement of the works to ensure its appearance upon the building and wider conservation area.
- 2.4 The proposed double glazed 'double hung six over six' windows within the existing dormer windows are considered to appear the same in its character and appearance upon the host building(s). The one aspect that is different between the existing and the proposed is the change from single glazed to double glazed. It is considered to be acceptable in this instance and complementary to the application building(s). The submitted details of the window replacements demonstrate that the opening within the dormer windows will not be enlarged or