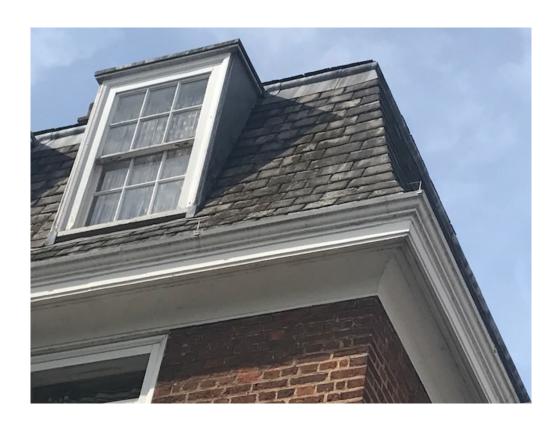

## **Site Description**

The application site comprises of 5x residential buildings located on the western side of York Rise and is bordered by the railway line (Gospel Oak- Upper Holloway) to the south of the site and Twisden Road to the north. Each building is four storeys in height and is constructed of stock brickwork with timber sash windows and "Delabole" roof slating upon the roof.

#### 1. Proposal

- 1.1 Planning permission is sought for the following developments at the 5x residential buildings within the York Rise Estate:
  - Replacement of the existing roofing slates
  - Replacement of existing single glazed windows within dormers of existing mansard with double glazed timber framed sash windows
- 1.2 The following is also proposed within the scheme which does not require planning permission:
  - Repairs and repointing of external brickwork
  - Repainting of all previously repainted external surfaces
- 1.3 The main issues for consideration are:
  - The impact of the proposal upon the character or appearance of the host building and the surrounding conservation area and;
  - The impact the proposal may have upon the amenity of the occupiers of the neighbouring properties.
- 2. Impact on the character and appearance of the host building and surrounding conservation area
- 2.1 The Council's design policies are aimed at achieving the highest standard of design in all developments. The following considerations contained within policy D1 are relevant to the application: development should consider the character, setting, context and the form and scale of the neighbouring building, and the quality of materials to be used. Policy D2 'Heritage' states that within conservation areas, the Council will only grant permission for development that 'preserves or enhances' its established character and appearance.
- 2.2 CPG1 (Design) recommends alterations and/or extensions to take into account the character and design of the host building(s) and surroundings. Windows, doors and materials, including roofing materials, should complement the existing the existing building.
- 2.3 At present, the existing roofing slates on the buildings are identified by the applicant as Delabole natural slate (from Cornwall), which are dark grey in its appearance. The proposed roofing material is Contessa natural slate (from Spain) which would be of the same colour, texture and appearance as the existing roofing slates. Therefore it is considered that the change in roofing material would preserve the individual buildings and the estate as a whole. A sample of the roofing slate would be secured by a planning condition prior to the commencement of the works to ensure its appearance upon the building and wider conservation area.
- 2.4 The proposed double glazed 'double hung six over six' windows within the existing dormer windows are considered to appear the same in its character and appearance upon the host building(s). The one aspect that is different between the existing and the proposed is the change from single glazed to double glazed. It is considered to be acceptable in this instance and complementary to the application building(s). The submitted details of the window replacements demonstrate that the opening within the dormer windows will not be enlarged or

All new external work shall be carried out in materials that resemble, as closely as possible, in colour and texture those of the existing building, unless otherwise specified in the approved application.