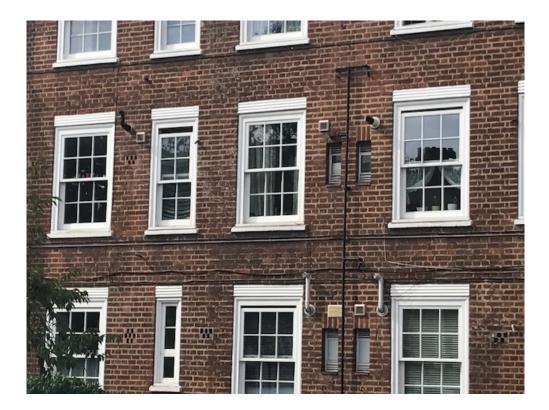

#### 1. Proposal

- 1.1 Planning permission is sought for the following developments at the 5x residential buildings within the York Rise Estate:
  - Replacement of the existing roofing slates
  - Replacement of existing single glazed windows within dormers of existing mansard with double glazed timber framed sash windows
- 1.2 The following is also proposed within the scheme which does not require planning permission:
  - Repairs and repointing of external brickwork
  - Repainting of all previously repainted external surfaces
- 1.3 The main issues for consideration are:
  - The impact of the proposal upon the character or appearance of the host building and the surrounding conservation area and;
  - The impact the proposal may have upon the amenity of the occupiers of the neighbouring properties.
- 2. Impact on the character and appearance of the host building and surrounding conservation area
- 2.1 The Council's design policies are aimed at achieving the highest standard of design in all developments. The following considerations contained within policy D1 are relevant to the application: development should consider the character, setting, context and the form and scale of the neighbouring building, and the quality of materials to be used. Policy D2 'Heritage' states that within conservation areas, the Council will only grant permission for development that 'preserves or enhances' its established character and appearance.
- 2.2 CPG1 (Design) recommends alterations and/or extensions to take into account the character and design of the host building(s) and surroundings. Windows, doors and materials, including roofing materials, should complement the existing the existing building.
- 2.3 At present, the existing roofing slates on the buildings are identified by the applicant as Delabole natural slate (from Cornwall), which are dark grey in its appearance. The proposed roofing material is Contessa natural slate (from Spain) which would be of the same colour, texture and appearance as the existing roofing slates. Therefore it is considered that the change in roofing material would preserve the individual buildings and the estate as a whole. A sample of the roofing slate would be secured by a planning condition prior to the commencement of the works to ensure its appearance upon the building and wider conservation area.
- 2.4 The proposed double glazed 'double hung six over six' windows within the existing dormer windows are considered to appear the same in its character and appearance upon the host building(s). The one aspect that is different between the existing and the proposed is the change from single glazed to double glazed. It is considered to be acceptable in this instance and complementary to the application building(s). The submitted details of the window replacements demonstrate that the opening within the dormer windows will not be enlarged or

- flues were to be matched during these works.
- 7. One of the discharge pipes on Brunel House (facing Twisden Road) has resulted in moss growth damaging brickwork and pointing. There would be no point repointing unless the discharge flues and associated discharging is addressed.
- 8. The previous planning permission was has not been completely carried out or not carried out in accordance with the approved plans.
- 9. As the blocks sit in close proximity to Twisden Road properties, methods should be sought for containment of dust, noise and hours of operation.