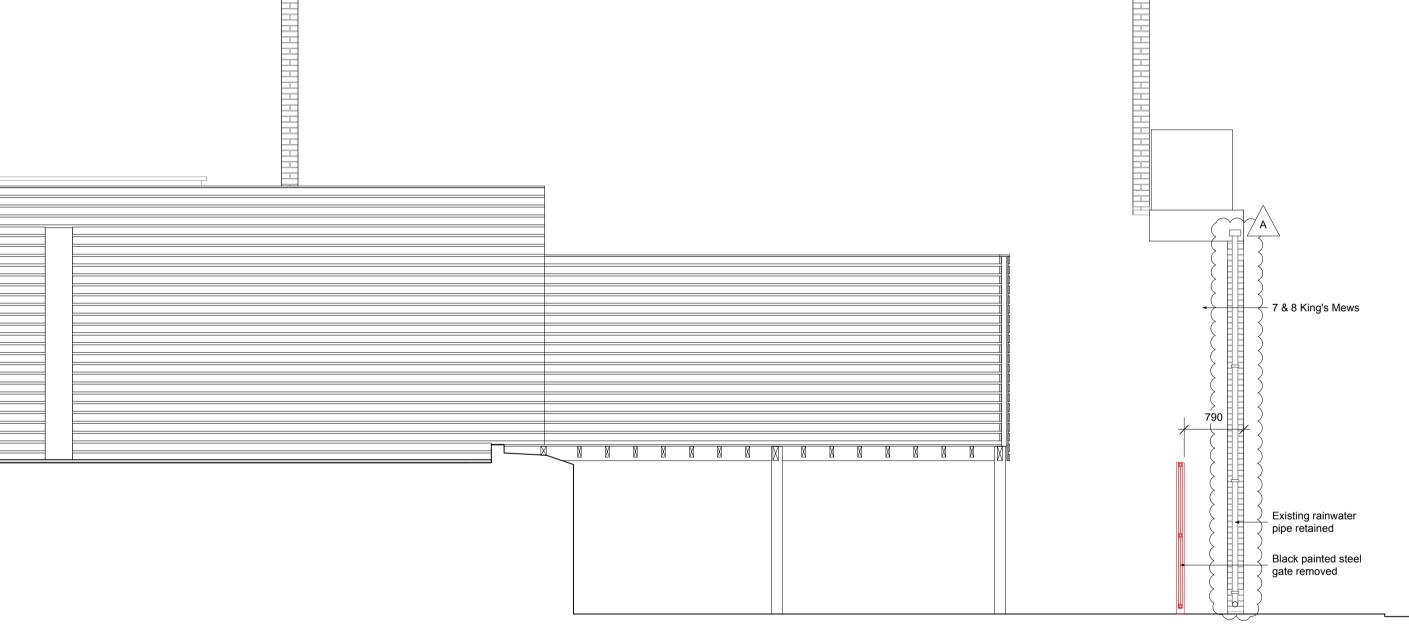

100mm x 22mm existing — timber boards - horizontally laid on plywood

- 7 & 8 Kings Mews

Black painted steel vehicular gate

Existing rainwater pipe