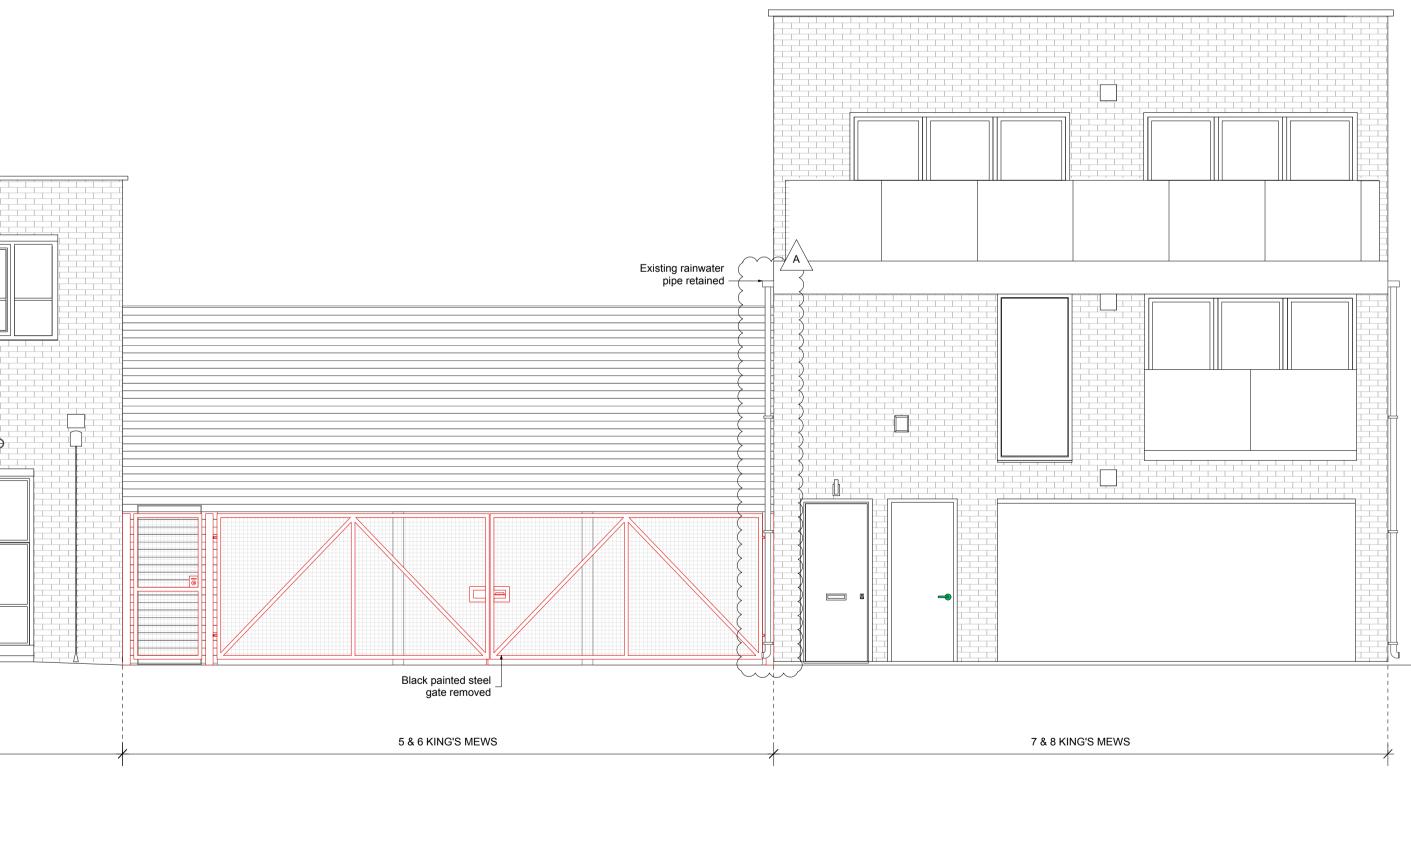

100mm x 22mm existing — timber boards - horizontally laid on plywood

- 7 & 8 Kings Mews

Black painted steel vehicular gate

Existing rainwater pipe