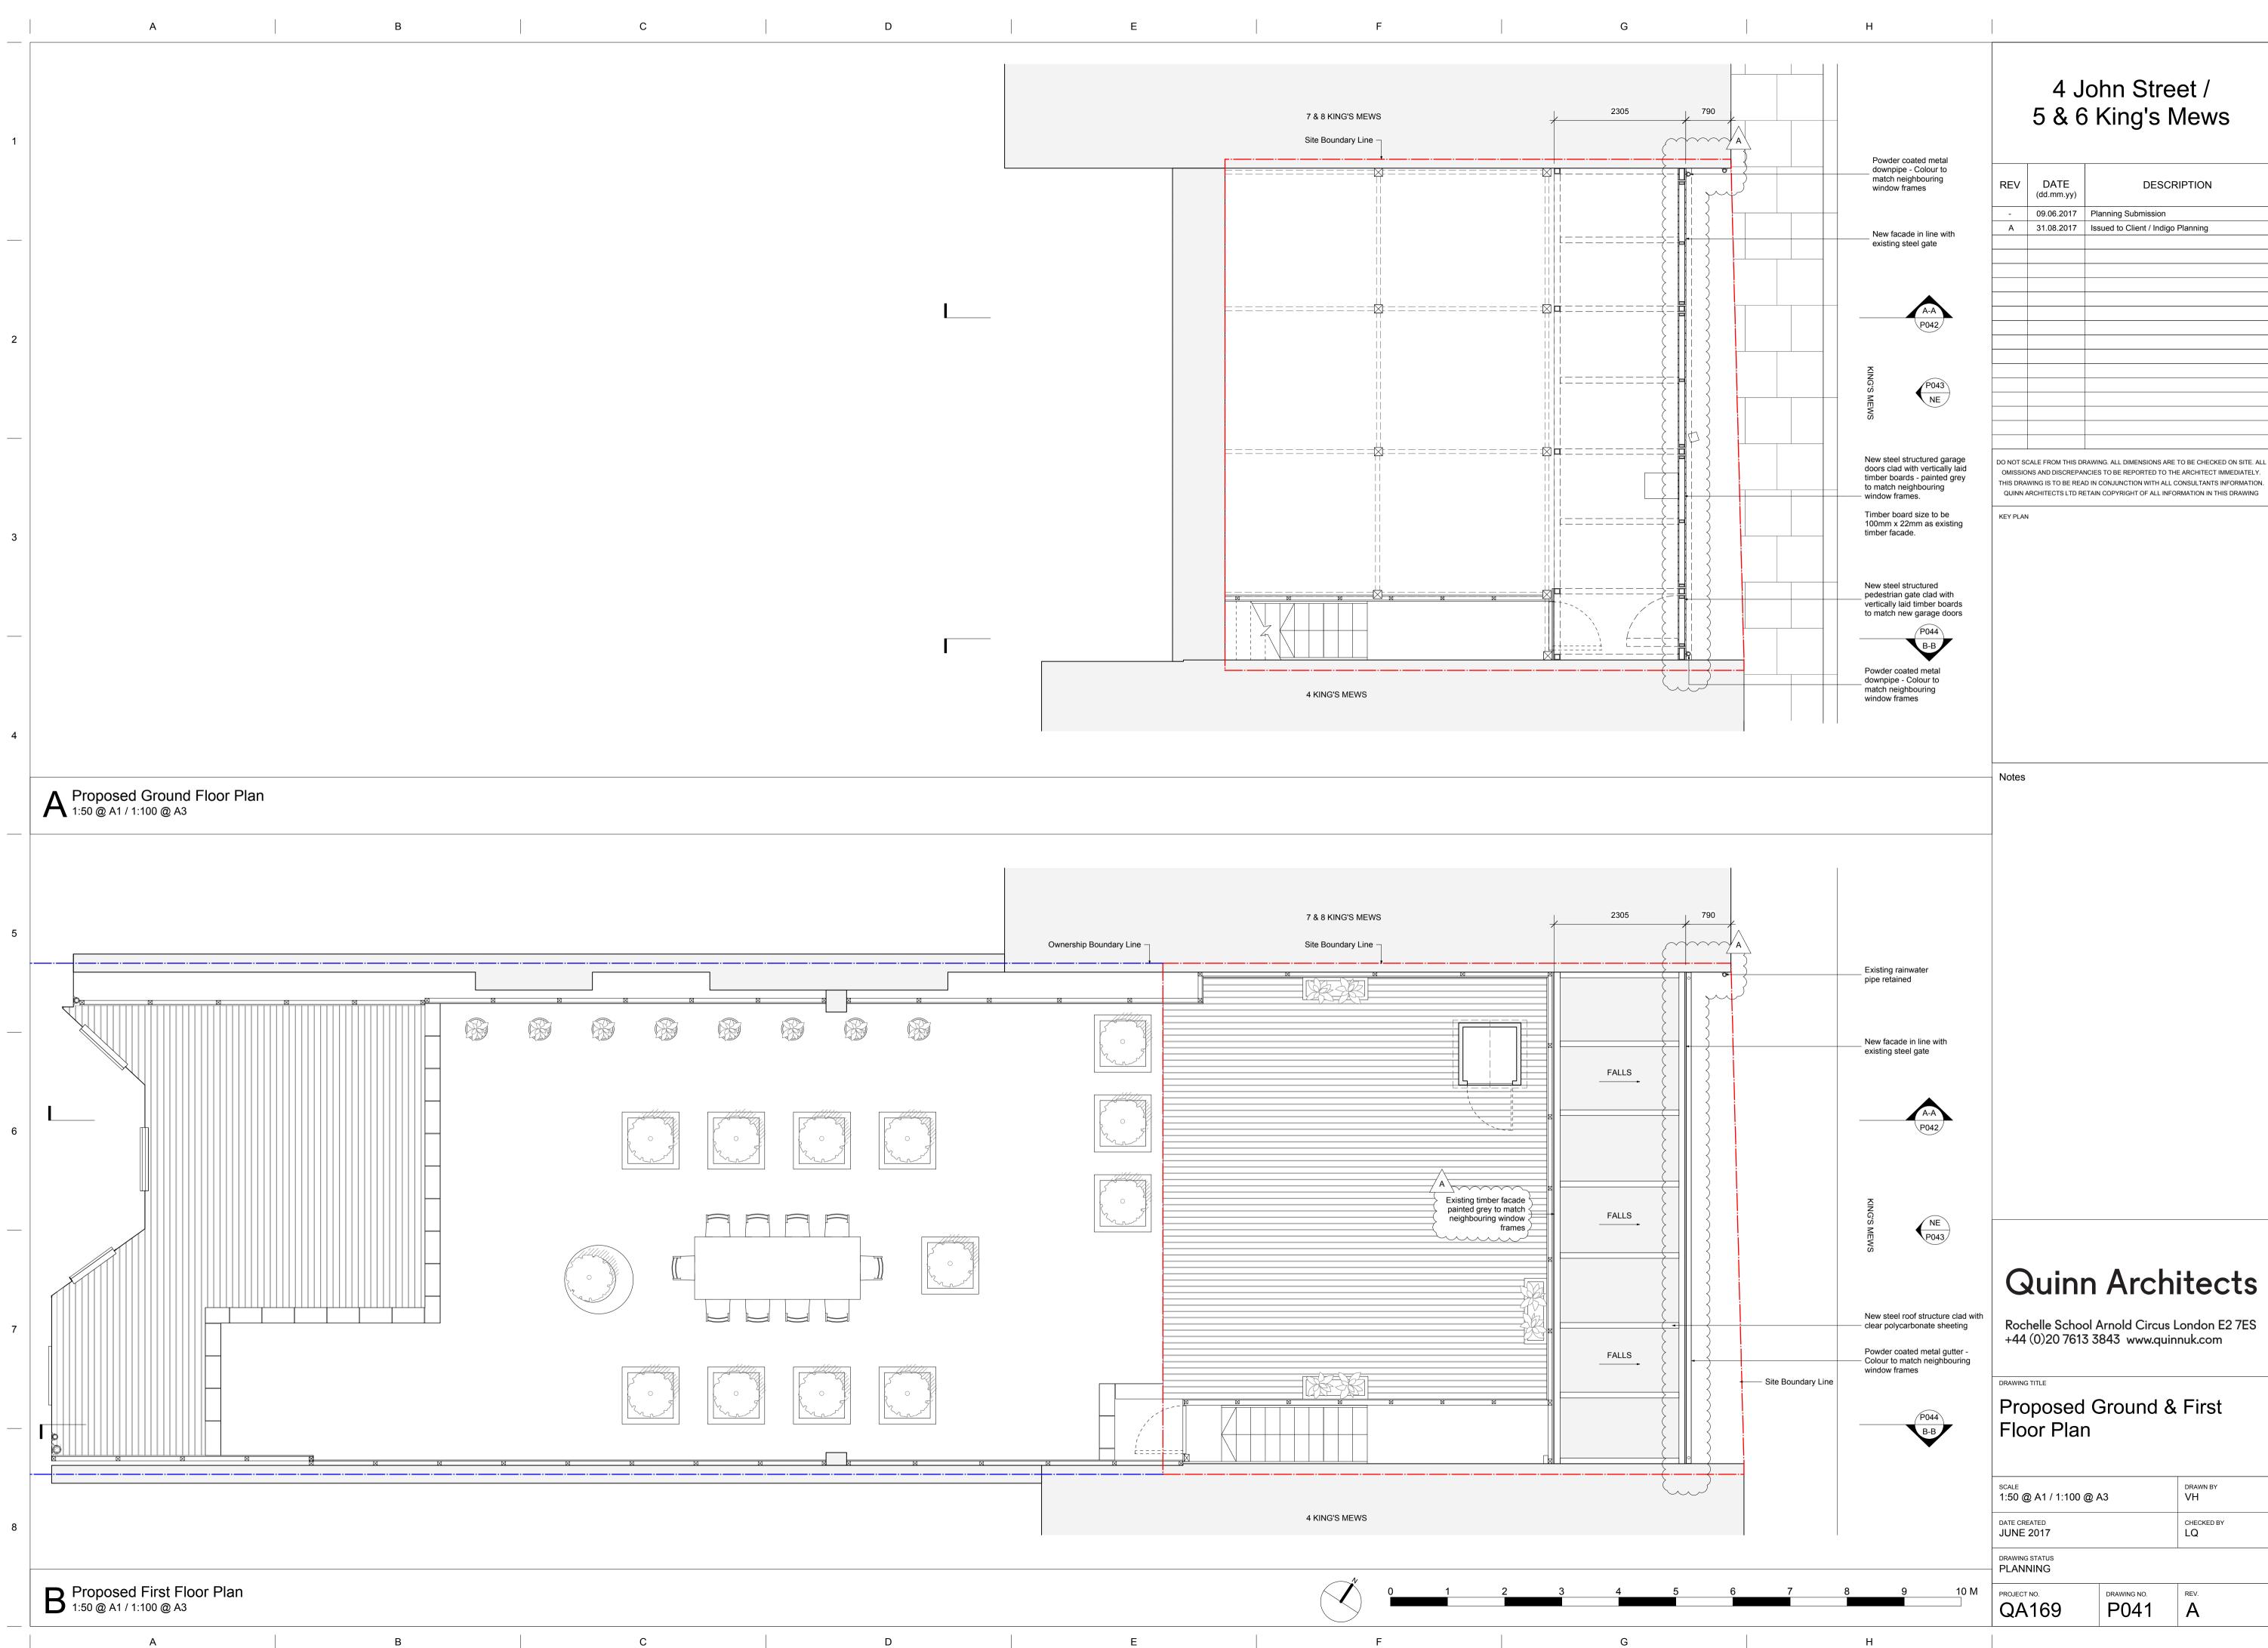

|
|               |             |                      | tion B                                |                                                  |                                                                                                                 |
|               | 1<br>J<br>D | UNE 2                | 2017<br>STATUS                        | @ A3                                             | DRAWN BY<br>VH<br>CHECKED BY<br>LQ                                                                              |
| 8 9           | 10 M P      |                      |                                       | drawing no. P034                                 | REV.                                                                                                            |



|              | Α               |  |   |   |
|--------------|-----------------|--|---|---|
|              |                 |  |   |   |
|              |                 |  |   |   |
|              |                 |  |   |   |
|              |                 |  |   |   |
|              |                 |  |   |   |
|              |                 |  |   |   |
|              |                 |  |   |   |
|              |                 |  |   |   |
|              |                 |  |   |   |
|              |                 |  |   |   |
|              |                 |  |   |   |
|              |                 |  |   |   |
|              |                 |  |   |   |
|              |                 |  |   |   |
|              |                 |  |   |   |
|              |