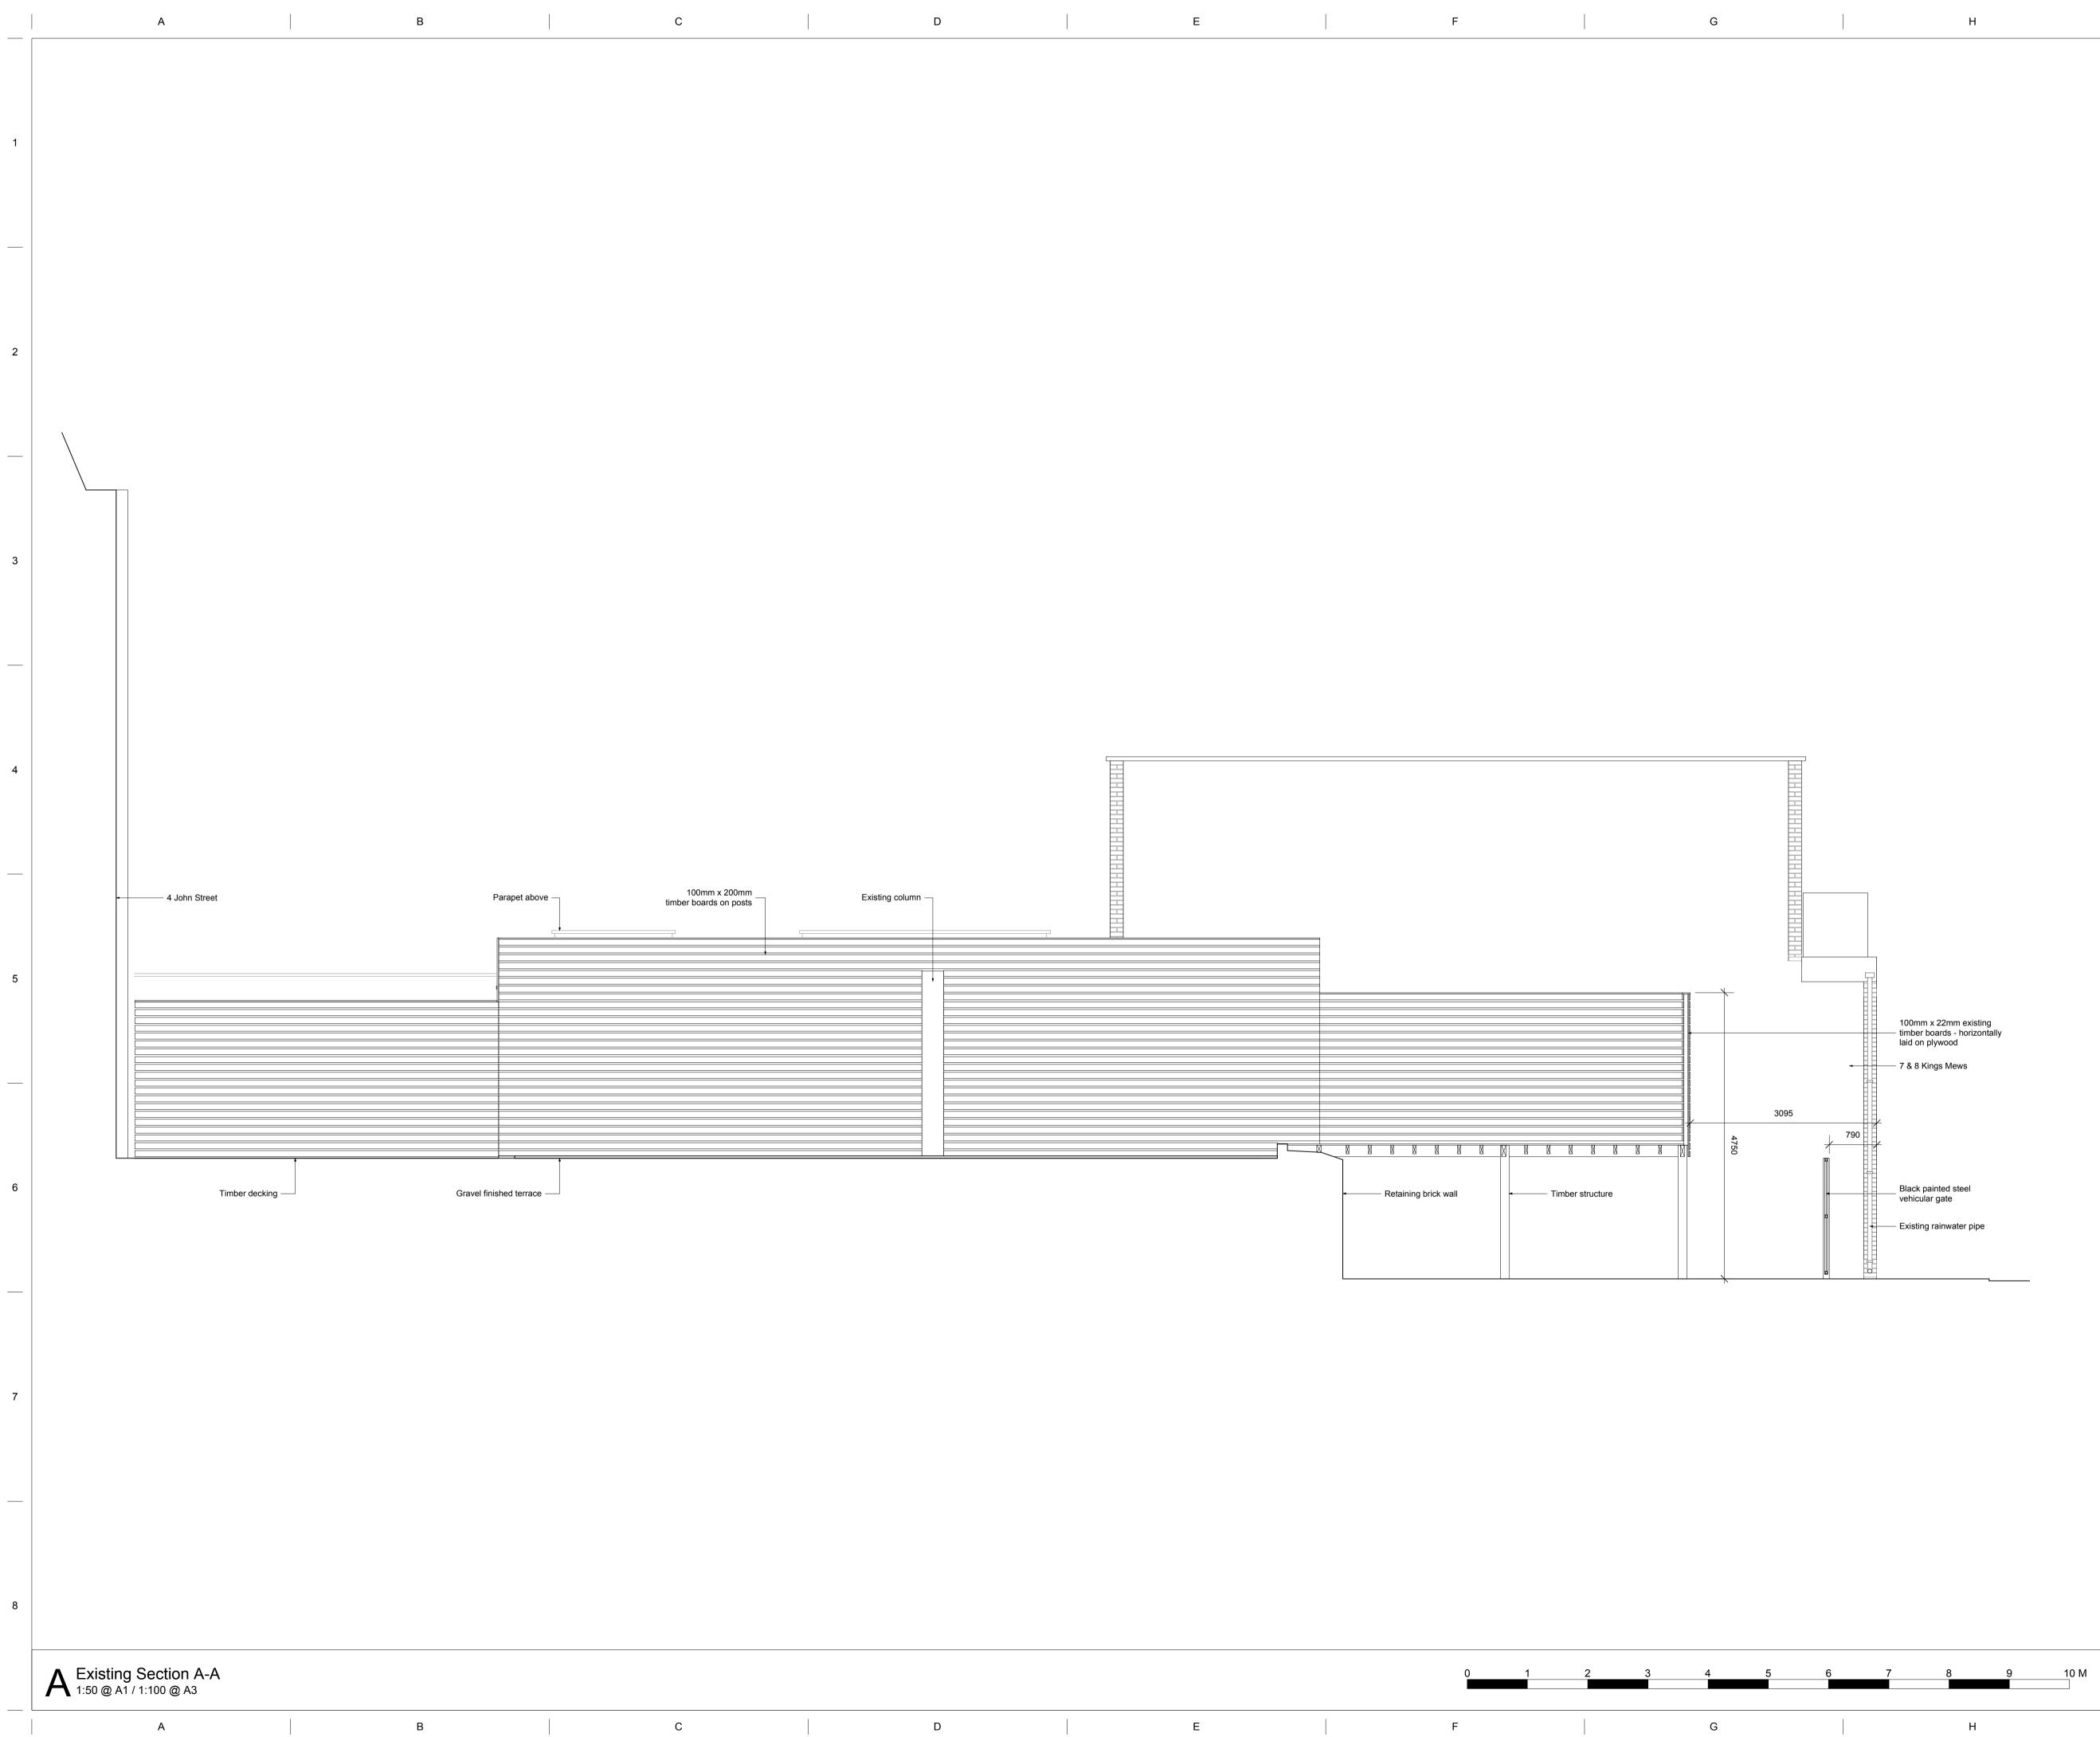

|       | 4 John Street /<br>5 & 6 King's Mews |                                                           |                                                      |                                                                                                                          |  |
|-------|--------------------------------------|-----------------------------------------------------------|------------------------------------------------------|--------------------------------------------------------------------------------------------------------------------------|--|
|       | REV                                  | DATE<br>(dd.mm.yy)<br>09.06.2017<br>31.08.2017            | DES<br>Planning Submission<br>Issued to Client / Ind |                                                                                                                          |  |
|       |                                      |                                                           |                                                      |                                                                                                                          |  |
|       | OMISSIC<br>THIS DRA                  | NS AND DISCREPA<br>WING IS TO BE REA<br>ARCHITECTS LTD RI | NCIES TO BE REPORTED TO                              | ARE TO BE CHECKED ON SITE. /<br>D THE ARCHITECT IMMEDIATEL'<br>ALL CONSULTANTS INFORMATIC<br>INFORMATION IN THIS DRAWING |  |
|       |                                      |                                                           |                                                      |                                                                                                                          |  |
|       | Notes                                |                                                           |                                                      |                                                                                                                          |  |
|       |                                      |                                                           |                                                      |                                                                                                                          |  |
| 1     |                                      |                                                           |                                                      |                                                                                                                          |  |
| )<br> | G                                    | Quin                                                      | n Arcl                                               | nitects                                                                                                                  |  |
|       | Roc<br>+44                           | helle Scho<br>(0)20 761                                   | ol Arnold Circu<br>3 3843 www.qu                     | ıs London E2 7ES                                                                                                         |  |
|       | SCALE<br>1:50 @<br>DATE CRI<br>JUNE  | A1 / 1:100<br>EATED<br>2017                               |                                                      | DRAWN BY<br>VH<br>CHECKED BY<br>LQ                                                                                       |  |
| 10 M  | PROJECT                              | NING                                                      | drawing no. P023                                     | REV.                                                                                                                     |  |