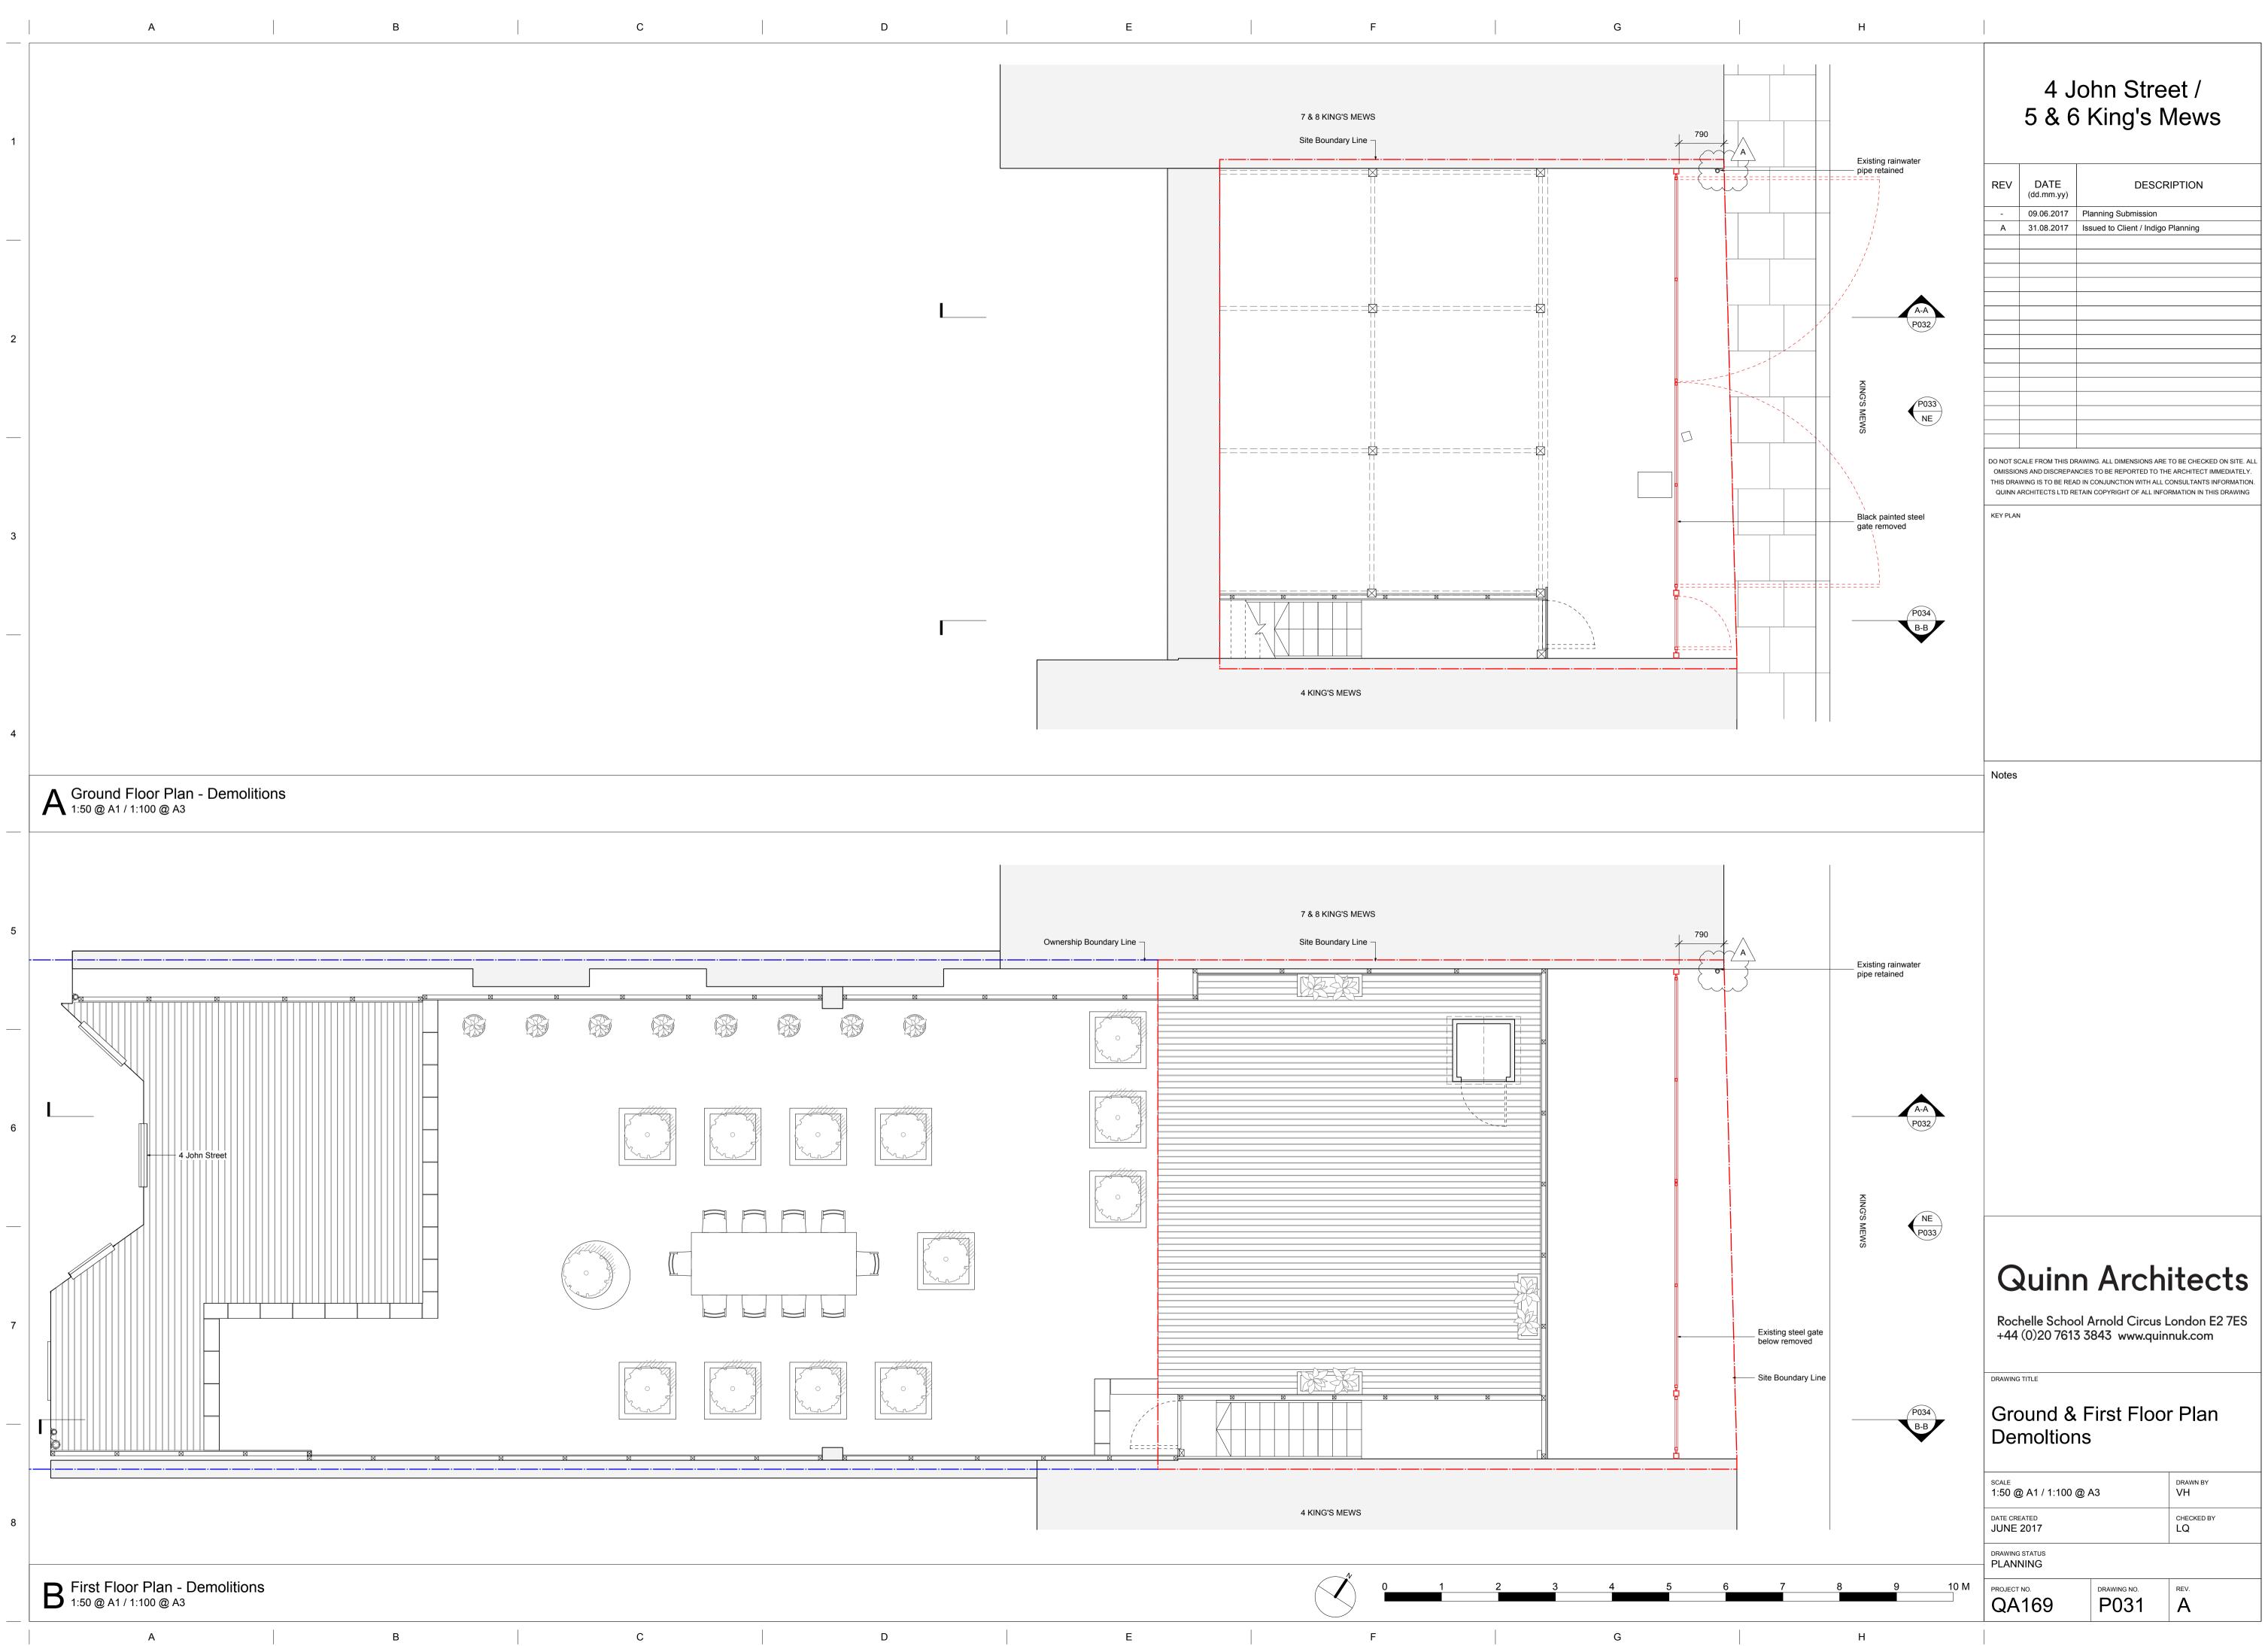

100mm x 22mm existing — timber boards - horizontally laid on plywood

- 7 & 8 Kings Mews

Black painted steel vehicular gate

Existing rainwater pipe