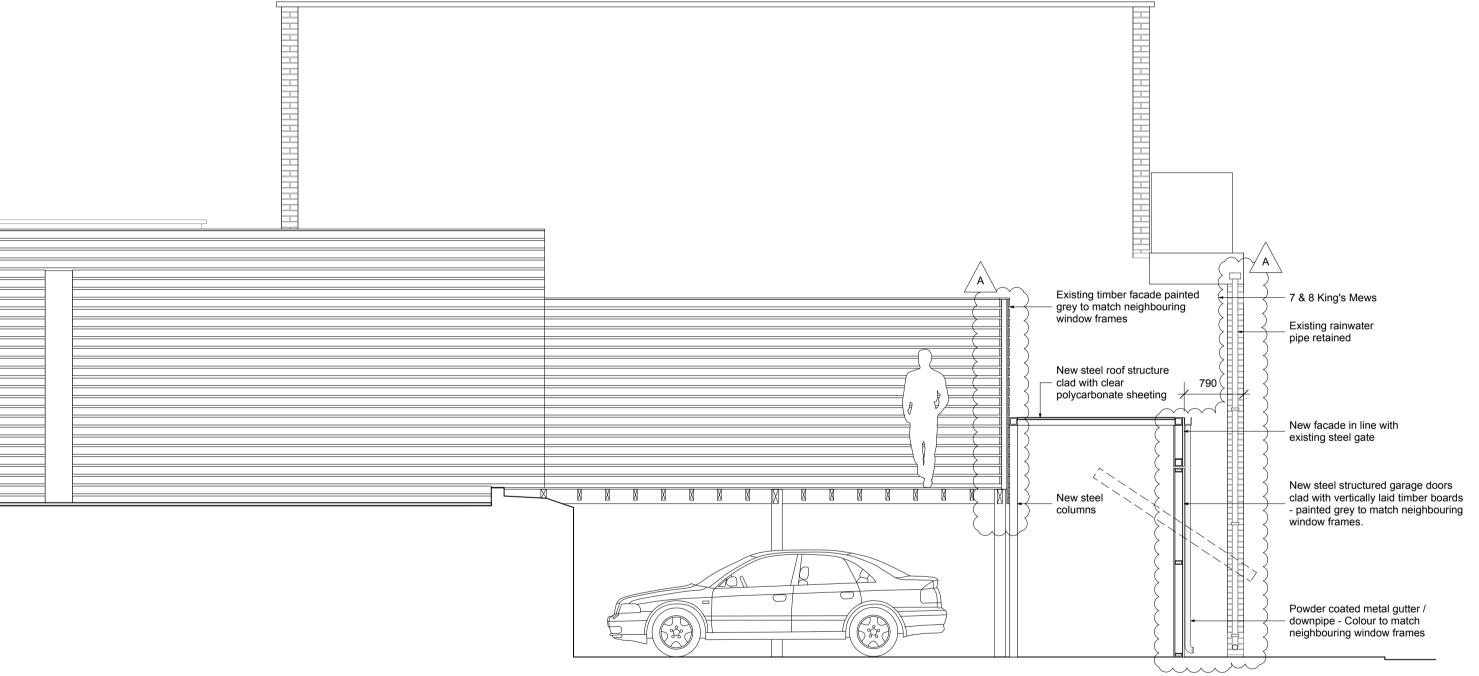

100mm x 22mm existing — timber boards - horizontally laid on plywood

- 7 & 8 Kings Mews

Black painted steel vehicular gate

Existing rainwater pipe