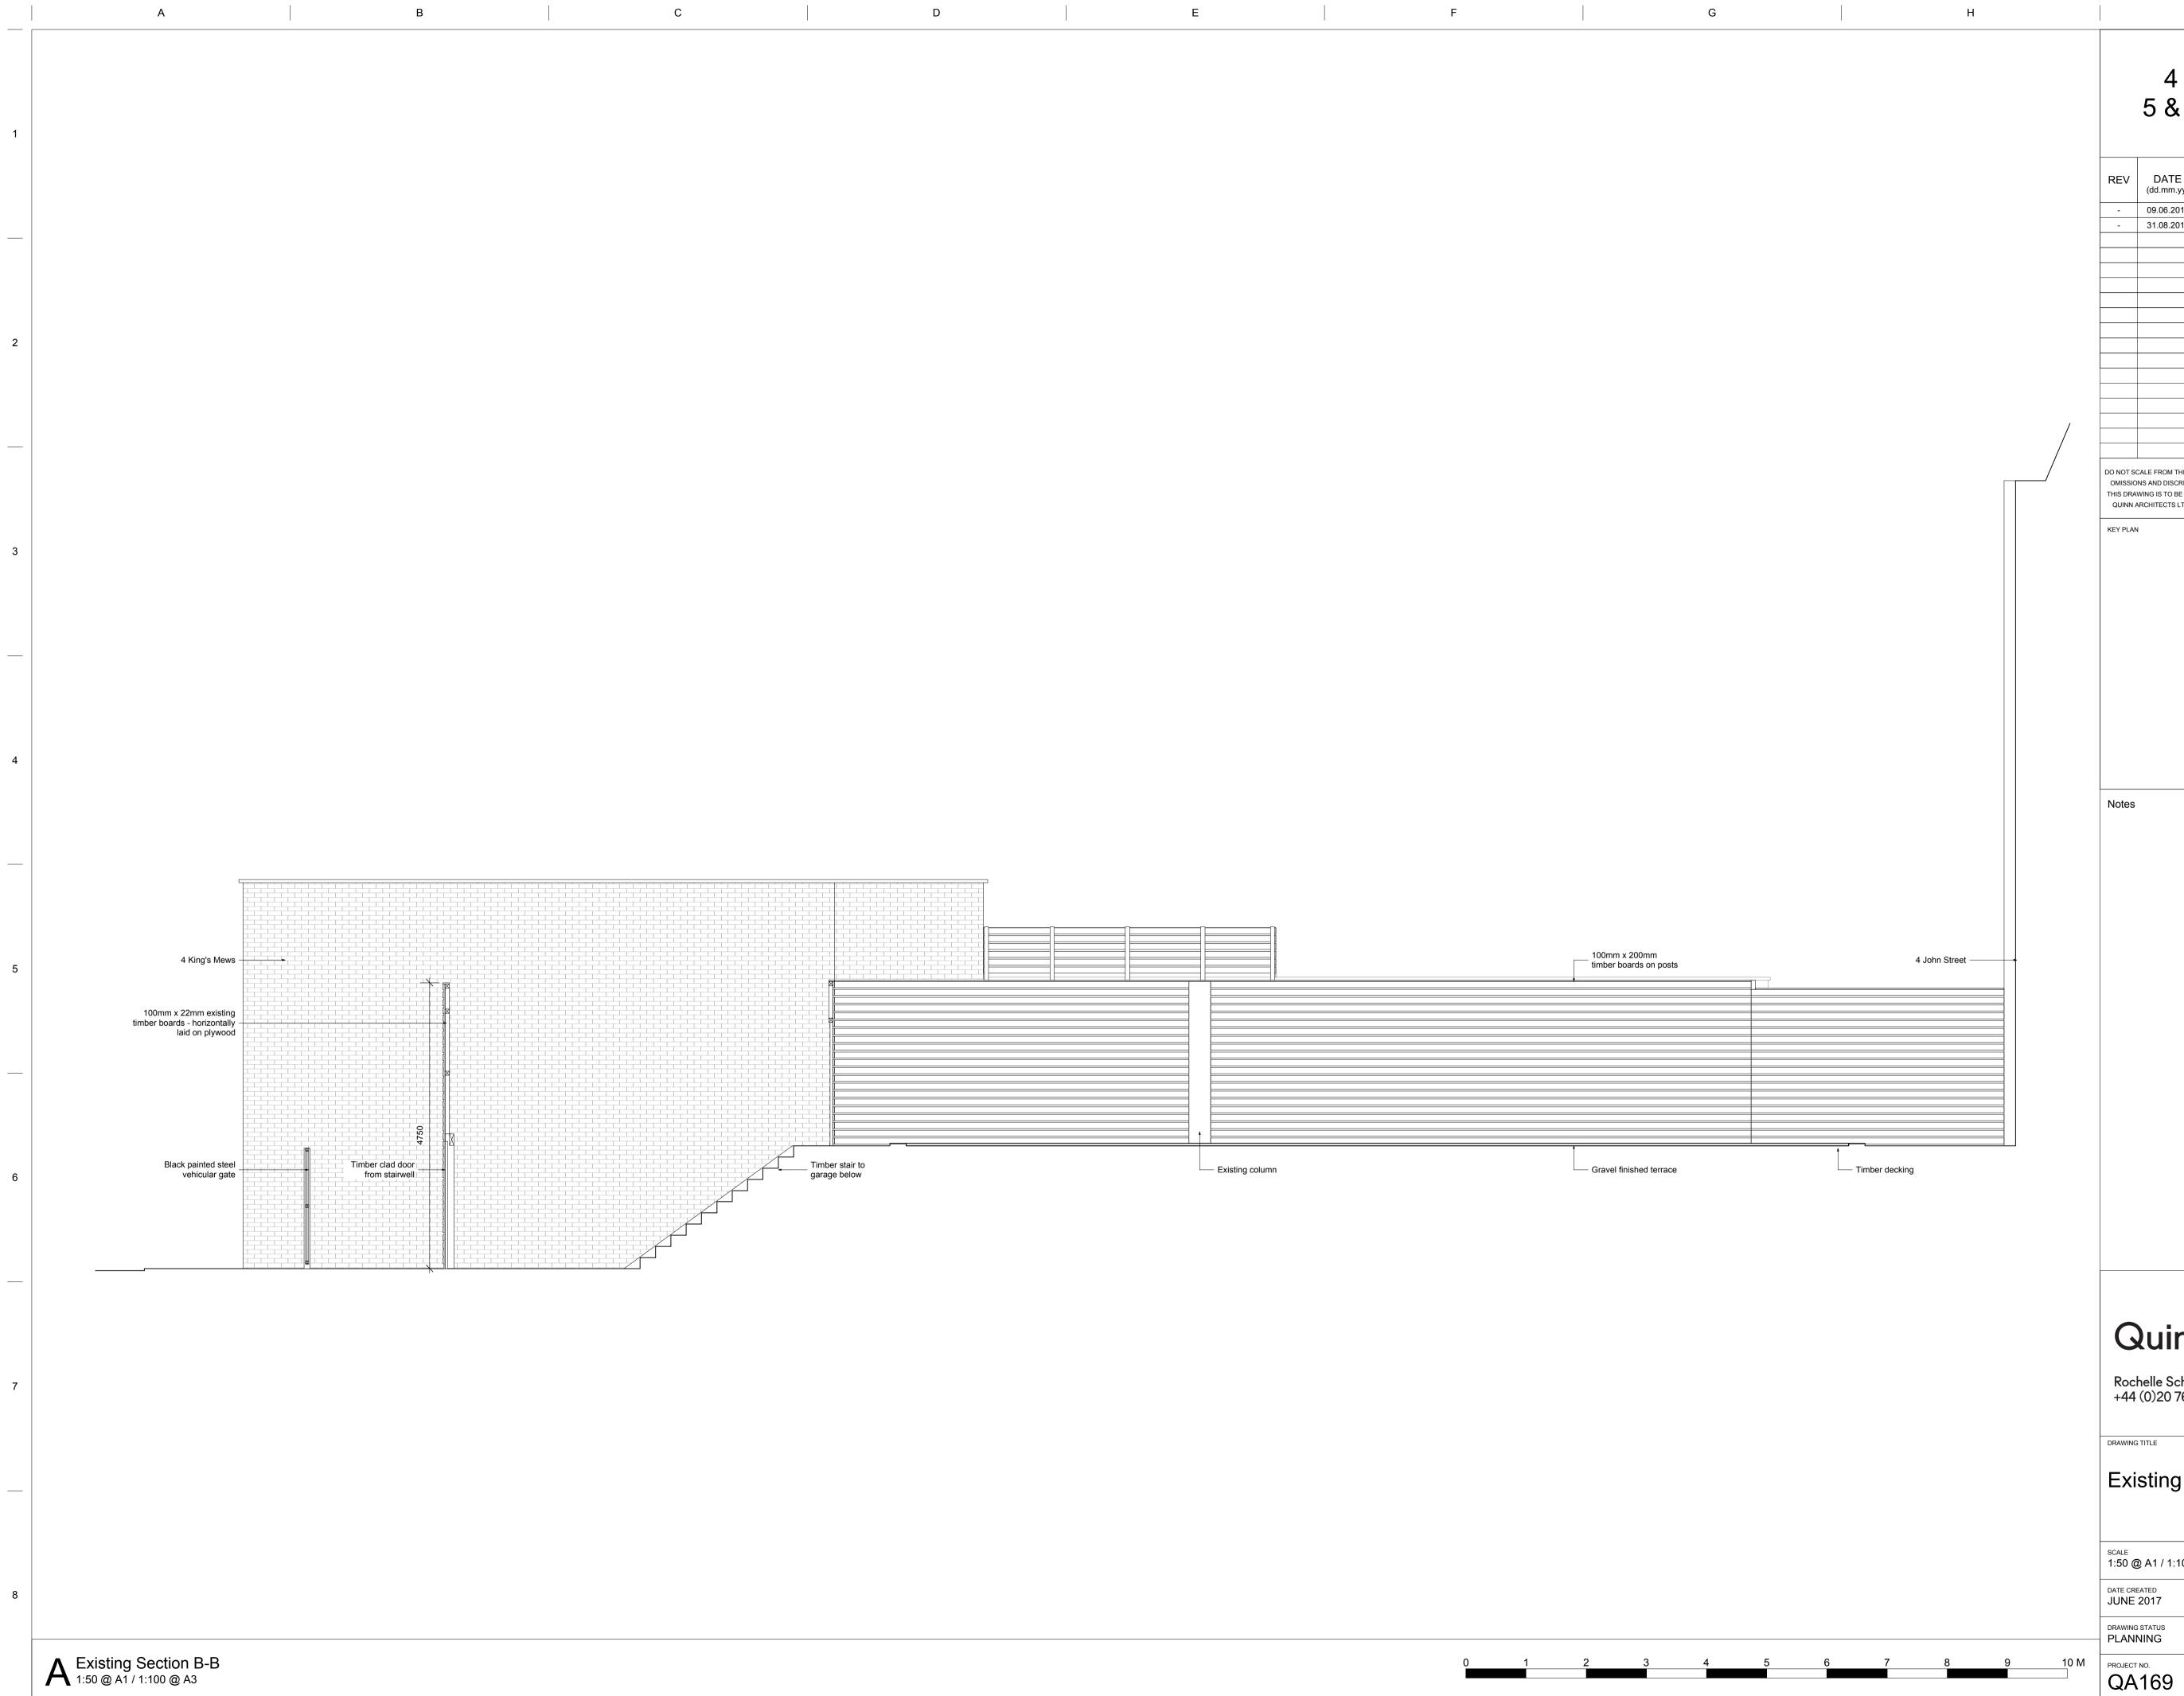

|      |                     |                                                            | ohn Stre<br>6 King's                                   |                                                                                                                        |
|------|---------------------|------------------------------------------------------------|--------------------------------------------------------|------------------------------------------------------------------------------------------------------------------------|
|      | REV                 | DATE<br>(dd.mm.yy)                                         | DESC                                                   | RIPTION                                                                                                                |
|      | -                   | 09.06.2017<br>31.08.2017                                   | Planning Submission<br>Issued to Client / Indig        | o Planning                                                                                                             |
|      |                     |                                                            |                                                        |                                                                                                                        |
|      |                     |                                                            |                                                        |                                                                                                                        |
|      |                     |                                                            |                                                        |                                                                                                                        |
|      |                     |                                                            |                                                        |                                                                                                                        |
| /    |                     |                                                            |                                                        |                                                                                                                        |
|      | OMISSIO<br>THIS DRA | NS AND DISCREPAI<br>WING IS TO BE REA<br>ARCHITECTS LTD RE | NCIES TO BE REPORTED TO T<br>D IN CONJUNCTION WITH ALL | RE TO BE CHECKED ON SITE. ALL<br>THE ARCHITECT IMMEDIATELY.<br>- CONSULTANTS INFORMATION.<br>FORMATION IN THIS DRAWING |
|      | Notes               |                                                            |                                                        |                                                                                                                        |
|      | Roc<br>+44          | helle Schoo<br>(0)20 7613                                  |                                                        |                                                                                                                        |
|      | scale<br>1:50 @     | ) A1 / 1:100                                               | @ A3                                                   | DRAWN BY<br>VH                                                                                                         |
|      | date cre<br>JUNE    |                                                            |                                                        | CHECKED BY                                                                                                             |
|      | drawing<br>PLANI    |                                                            |                                                        |                                                                                                                        |
| 10 M |                     | <sup>NO.</sup>                                             | drawing no. <b>P024</b>                                | REV.                                                                                                                   |