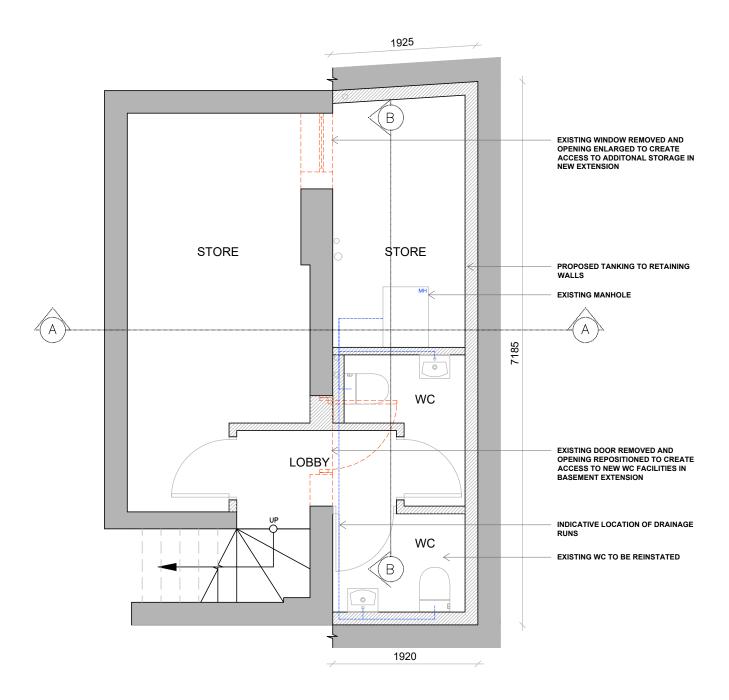

|                                                                           | yright of E                                                    | laine Halford Archit                                                                | ects Ltd.          |
|---------------------------------------------------------------------------|----------------------------------------------------------------|-------------------------------------------------------------------------------------|--------------------|
| D                                                                         | o not s                                                        | CALE FROM THIS DR/                                                                  | AWING              |
|                                                                           |                                                                | ONS TO BE CHECKEE                                                                   |                    |
|                                                                           |                                                                |                                                                                     |                    |
|                                                                           |                                                                | NG ALL DIMENSIONS                                                                   |                    |
|                                                                           | , 10 DL II                                                     |                                                                                     | JOILE / I COI      |
| DRAW                                                                      | INGS N                                                         | NOT FOR CON                                                                         | STRUCTION          |
| Revision                                                                  | Date                                                           | Description                                                                         | Author             |
|                                                                           | 17.06.17                                                       | First Issue                                                                         | EH                 |
|                                                                           |                                                                |                                                                                     |                    |
|                                                                           |                                                                |                                                                                     |                    |
|                                                                           |                                                                |                                                                                     |                    |
|                                                                           |                                                                |                                                                                     |                    |
|                                                                           |                                                                |                                                                                     |                    |
| NOTES: All d                                                              | limensions n                                                   | eed to be confirmed on site                                                         |                    |
|                                                                           |                                                                |                                                                                     |                    |
|                                                                           |                                                                |                                                                                     |                    |
|                                                                           |                                                                |                                                                                     |                    |
|                                                                           |                                                                |                                                                                     |                    |
|                                                                           |                                                                |                                                                                     |                    |
|                                                                           |                                                                |                                                                                     |                    |
|                                                                           |                                                                |                                                                                     |                    |
|                                                                           |                                                                |                                                                                     |                    |
|                                                                           |                                                                |                                                                                     |                    |
|                                                                           |                                                                |                                                                                     |                    |
|                                                                           |                                                                |                                                                                     |                    |
|                                                                           |                                                                |                                                                                     |                    |
|                                                                           |                                                                |                                                                                     |                    |
|                                                                           |                                                                |                                                                                     |                    |
|                                                                           |                                                                |                                                                                     |                    |
|                                                                           |                                                                |                                                                                     |                    |
|                                                                           |                                                                |                                                                                     |                    |
|                                                                           |                                                                |                                                                                     |                    |
|                                                                           |                                                                |                                                                                     |                    |
|                                                                           |                                                                |                                                                                     |                    |
|                                                                           |                                                                |                                                                                     |                    |
|                                                                           |                                                                |                                                                                     |                    |
|                                                                           |                                                                |                                                                                     |                    |
|                                                                           |                                                                |                                                                                     |                    |
|                                                                           |                                                                |                                                                                     |                    |
|                                                                           |                                                                |                                                                                     |                    |
|                                                                           |                                                                |                                                                                     |                    |
|                                                                           |                                                                |                                                                                     |                    |
|                                                                           |                                                                |                                                                                     |                    |
|                                                                           |                                                                |                                                                                     |                    |
| 0                                                                         | 5m                                                             |                                                                                     | 2 55               |
| 0.                                                                        | 5m                                                             |                                                                                     | 2.5n               |
| 0.                                                                        | 5m                                                             | E                                                                                   | 2.5n               |
|                                                                           | Elain                                                          | e Halford Archite                                                                   | cts                |
|                                                                           | Elain<br>Park A                                                | venue, London, N                                                                    | cts                |
|                                                                           | Elain<br>Park A                                                |                                                                                     | cts<br>22 7EX      |
|                                                                           | Elain<br>Park A                                                | venue, London, N<br>el: 0208 352 3256                                               | cts<br>22 7EX      |
|                                                                           | Elain<br>Park A                                                | venue, London, N<br>el: 0208 352 3256                                               | cts<br>22 7EX      |
| Project                                                                   | Elain<br>Park A<br>Te<br>www                                   | venue, London, N<br>el: 0208 352 3256<br>w.elainehalford.co                         | cts<br>22 7EX      |
| project.<br>238 V                                                         | Elain<br>Park A<br>Te<br>www                                   | venue, London, N<br>el: 0208 352 3256<br>w.elainehalford.co<br>END LANE,            | cts<br>22 7EX      |
| project<br>238 V                                                          | Elain<br>Park A<br>Te<br>www                                   | venue, London, N<br>el: 0208 352 3256<br>w.elainehalford.co                         | cts<br>22 7EX      |
| project<br>238 V<br>LONE<br>drawing title                                 | Elain<br>Park A'<br>Ta<br>WW<br>VEST<br>DON,                   | venue, London, N<br>el: 0208 352 3256<br>w.elainehalford.co<br>END LANE,<br>NW6 ILG | cts<br>22 7EX      |
| project<br>238 V<br>LONI<br>drawing title<br>PLAN                         | Elain<br>Park A<br>Te<br>WWW<br>VEST I<br>DON,                 | venue, London, N<br>el: 0208 352 3256<br>w.elainehalford.co<br>END LANE,<br>NW6 ILG | cts<br>22 7EX<br>m |
| project<br>238 V<br>LONI<br>PLAN<br>PR BA                                 | Elain<br>Park A<br>Te<br>WW<br>VEST I<br>DON,<br>NING<br>ASEME | venue, London, N<br>el: 0208 352 3256<br>w.elainehalford.co<br>END LANE,<br>NW6 ILG | cts<br>22 7EX<br>m |
| project<br>238 V<br>LONI<br>drawing title<br>PLAN                         | Elain<br>Park A<br>Te<br>WWW<br>VEST I<br>DON,                 | venue, London, N<br>el: 0208 352 3256<br>w.elainehalford.co<br>END LANE,<br>NW6 ILG | cts<br>22 7EX<br>m |
| project.<br>238 V<br>LONI<br>drawing title<br>PLAN<br>PR BA<br>drawing No | Elain<br>Park A<br>Te<br>WWW<br>VEST I<br>DON,                 | venue, London, N<br>el: 0208 352 3256<br>w.elainehalford.co<br>END LANE,<br>NW6 ILG | cts<br>22 7EX<br>m |