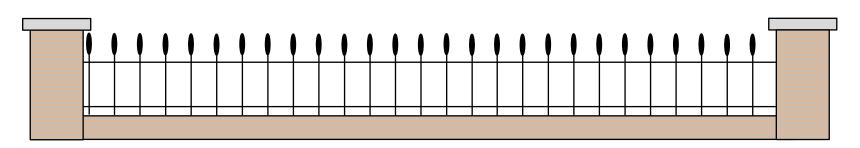

### **EXISTING FRONT BOUNDARY WALL**

PROPOSED FRONT BOUNDARY WALL WITH METAL RAILINGS

Drawing Number: