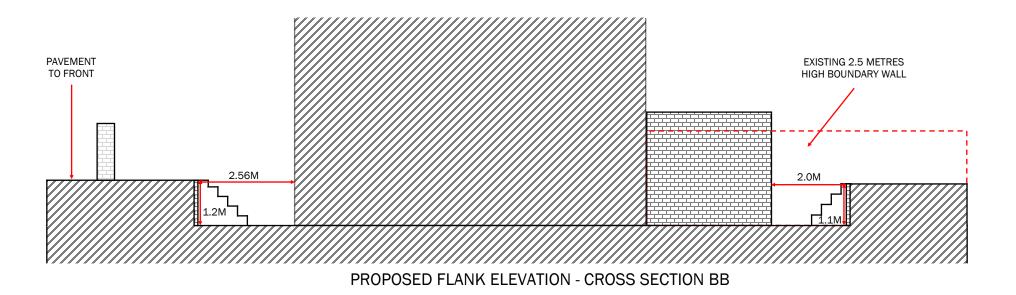

# EXISTING 2.5 METRES HIGH BOUNDARY WALL 1.6M 0.93M 1.1M

**EXISTING FLANK ELEVATION - CROSS SECTION AA** 

PROPOSED FLANK ELEVATION - CROSS SECTION BB

Drawing Number:

140BR/04C