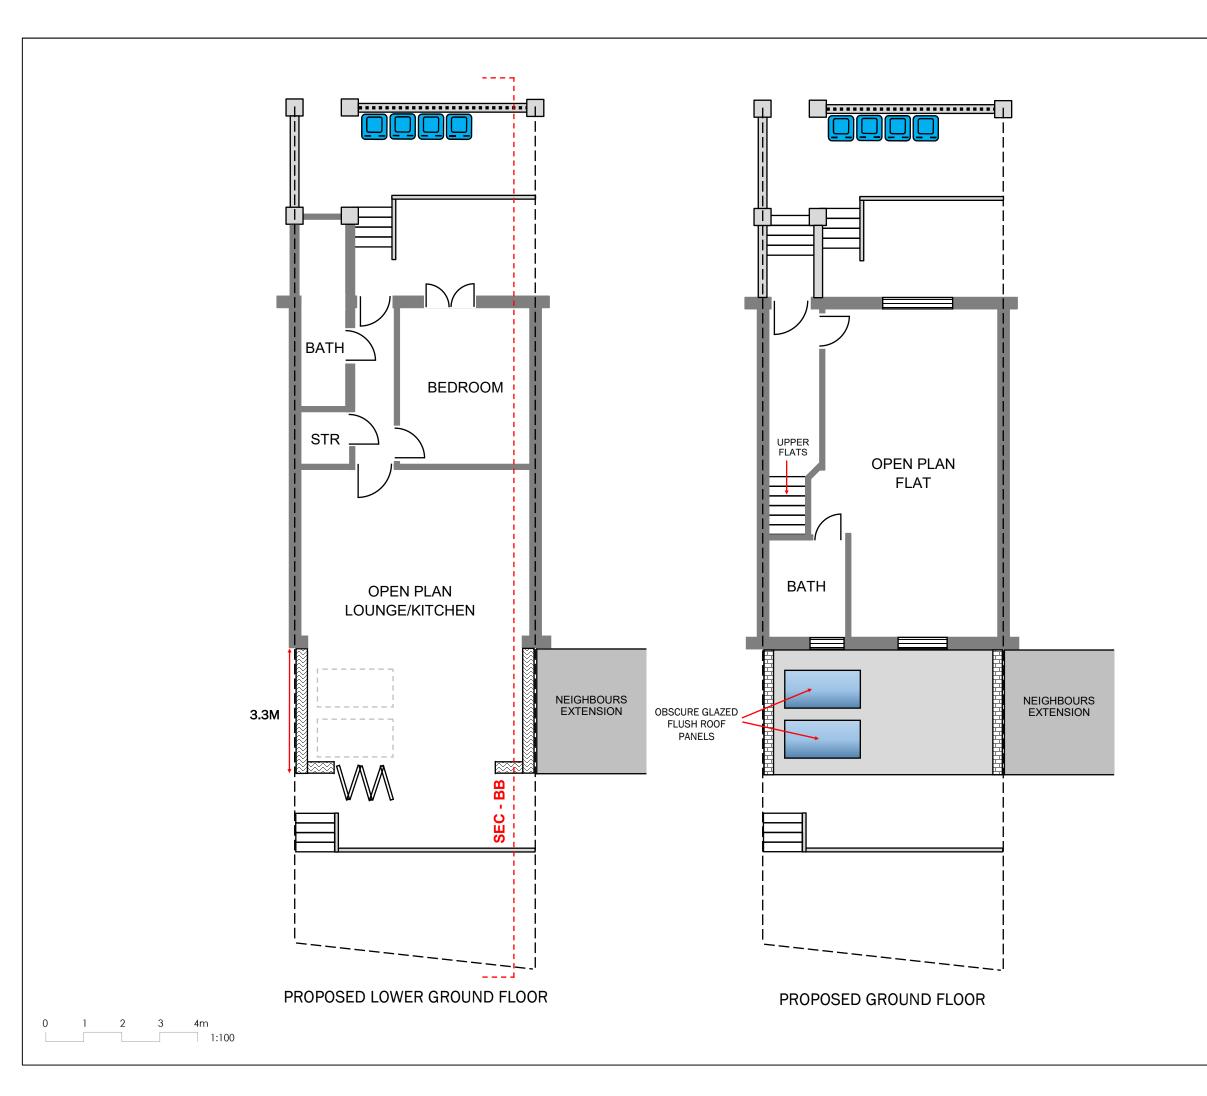

### SITE ADDRESS

140 BELSIZE ROAD LONDON HAMPSTEAD NW6 4BG

### **PROPOSAL**

ERECTION OF SINGLE STOREY REAR EXTENSION TO LOWER GROUND FLAT, INTERNAL & EXTERNAL ALTERATIONS, AND NEW RAILINGS TO FRONT WALL

1:100 - A3 PAPER

**EXISTING REAR ELEVATION** 

EXISTING PARTIAL SIDE LOWER GROUND ELEVATION

PROPOSED REAR ELEVATION

PROPOSED PARTIAL SIDE LOWER GROUND ELEVATION

EXISTING PARTIAL FRONT LOWER GROUND ELEVATION

PROPOSED PARTIAL FRONT LOWER GROUND ELEVATION

ALL NEW DOORS AND WINDOWS TO BE TIMBER FRAMED