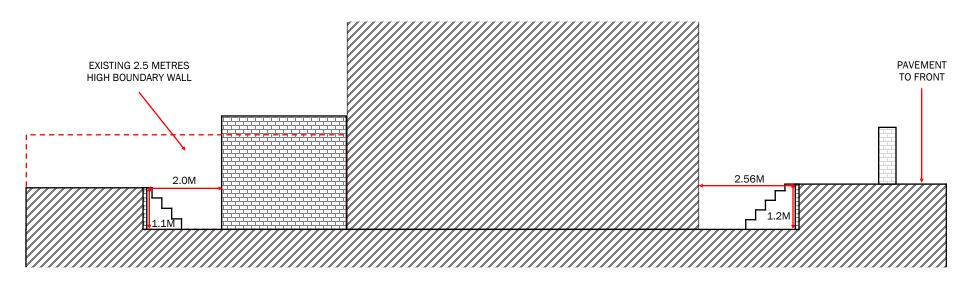

# EXISTING 2.5 METRES HIGH BOUNDARY WALL 1.6M 0.93M 1.1M

**EXISTING FLANK ELEVATION - CROSS SECTION AA** 

PROPOSED FLANK ELEVATION - CROSS SECTION BB

Drawing Number:

140BR/04C

# PAVEMENT TO FRONT O,93M 1.6M 1.1M

EXISTING FLANK ELEVATION - CROSS SECTION AA