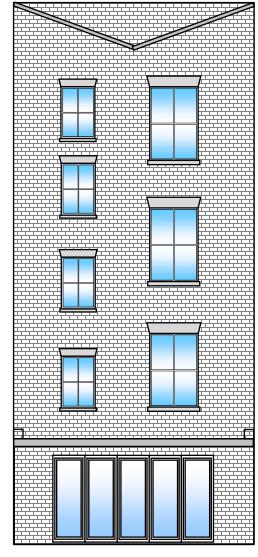

### **PROPOSAL**

ERECTION OF SINGLE STOREY REAR EXTENSION TO LOWER GROUND FLAT, INTERNAL & EXTERNAL ALTERATIONS, AND NEW RAILINGS TO FRONT WALL

1:100 - A3 PAPER

**EXISTING REAR ELEVATION** 

EXISTING PARTIAL SIDE LOWER GROUND ELEVATION

PROPOSED REAR ELEVATION

PROPOSED PARTIAL SIDE LOWER GROUND ELEVATION

EXISTING PARTIAL FRONT LOWER GROUND ELEVATION

PROPOSED PARTIAL FRONT LOWER GROUND ELEVATION

ALL NEW DOORS AND WINDOWS TO BE TIMBER FRAMED

SIMILAR REAR EXTENSION APPROVED AT 110A BELSIZE ROAD UNDER REF: 2015/0738/P Drawing Number:

140BR/03C

**IMPORTANT NOTES** 

ALL DIMENSIONS MUST BE
CHECKED ON SITE AND NOT
SCALED FROM THIS
DRAWING.

STRICTLY FOR
PLANNING PURPOSES ONLY.
NOT VALID FOR
ARCHITECTURAL,
ENGINEERING, SURVEYING OR
ANY OTHER PURPOSES.