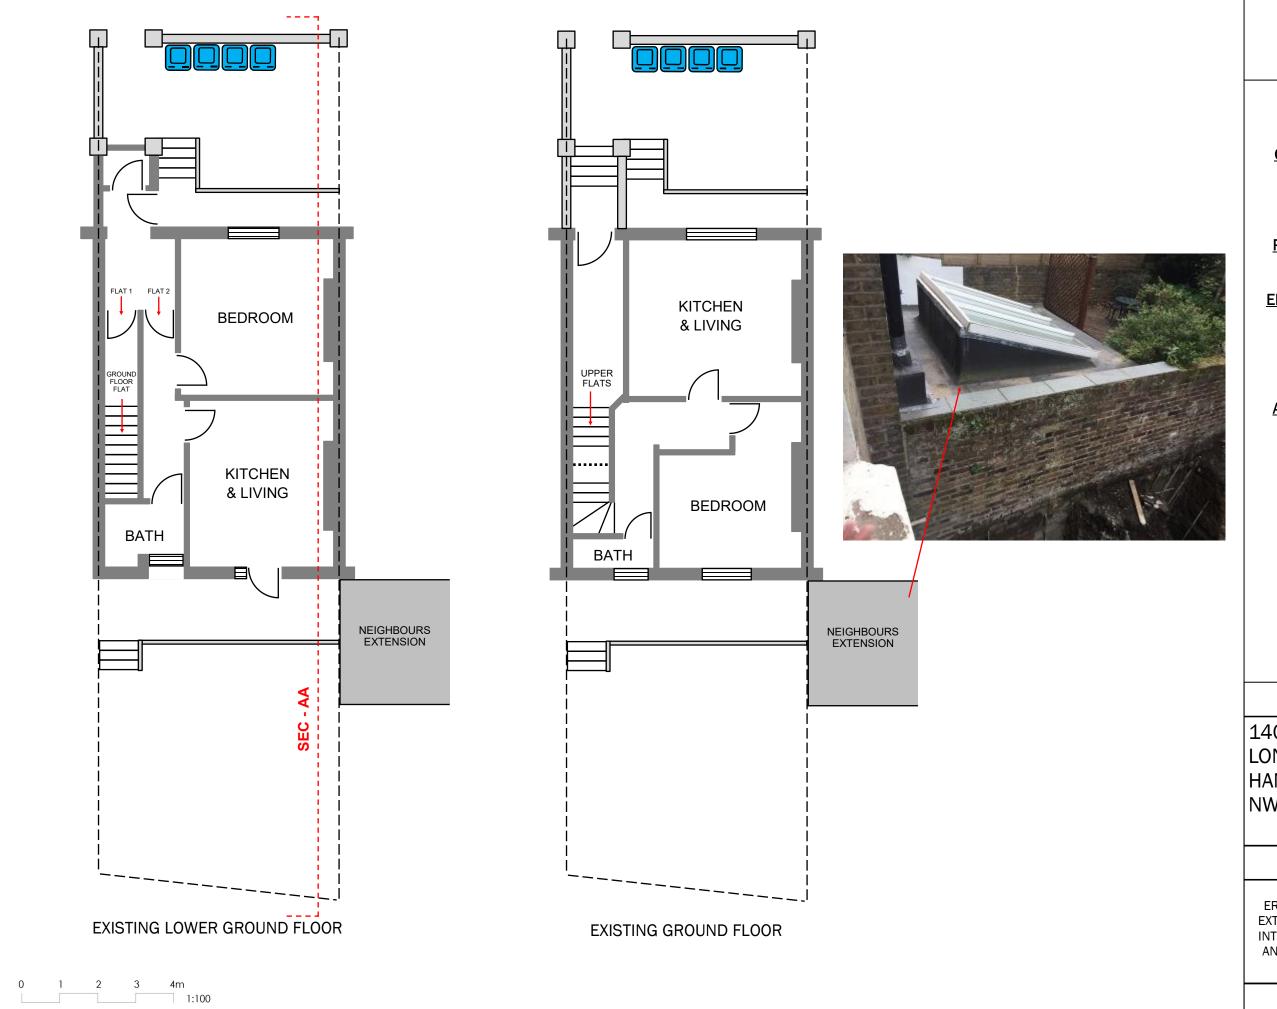

### SITE ADDRESS

140 BELSIZE ROAD LONDON HAMPSTEAD NW6 4BG

### **PROPOSAL**

ERECTION OF SINGLE STOREY REAR EXTENSION TO LOWER GROUND FLAT, INTERNAL & EXTERNAL ALTERATIONS, AND NEW RAILINGS TO FRONT WALL

1:100 - A3 PAPER

Drawing Number: