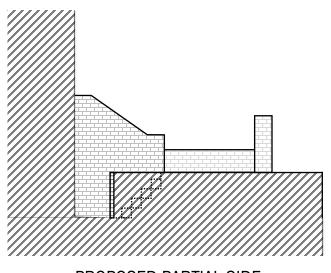

# EXISTING 2.5 METRES HIGH BOUNDARY WALL 1.6M 0.93M 1.1M

**EXISTING FLANK ELEVATION - CROSS SECTION AA** 

PROPOSED FLANK ELEVATION - CROSS SECTION BB

Drawing Number:

140BR/04C

# PAVEMENT TO FRONT O,93M 1.6M 1.1M

EXISTING FLANK ELEVATION - CROSS SECTION AA