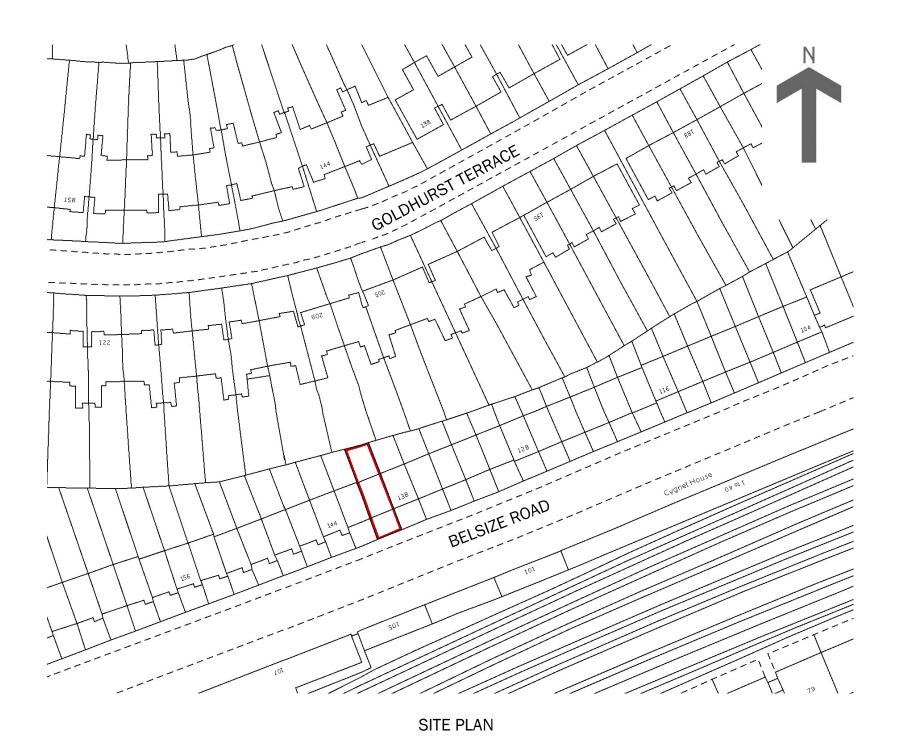

### SITE ADDRESS

140 BELSIZE ROAD LONDON HAMPSTEAD NW6 4BG

### **PROPOSAL**

ERECTION OF SINGLE STOREY REAR EXTENSION TO LOWER GROUND FLAT, INTERNAL & EXTERNAL ALTERATIONS, AND NEW RAILINGS TO FRONT WALL

1:1250 - A3 PAPER

Drawing Number:

140BR/01C