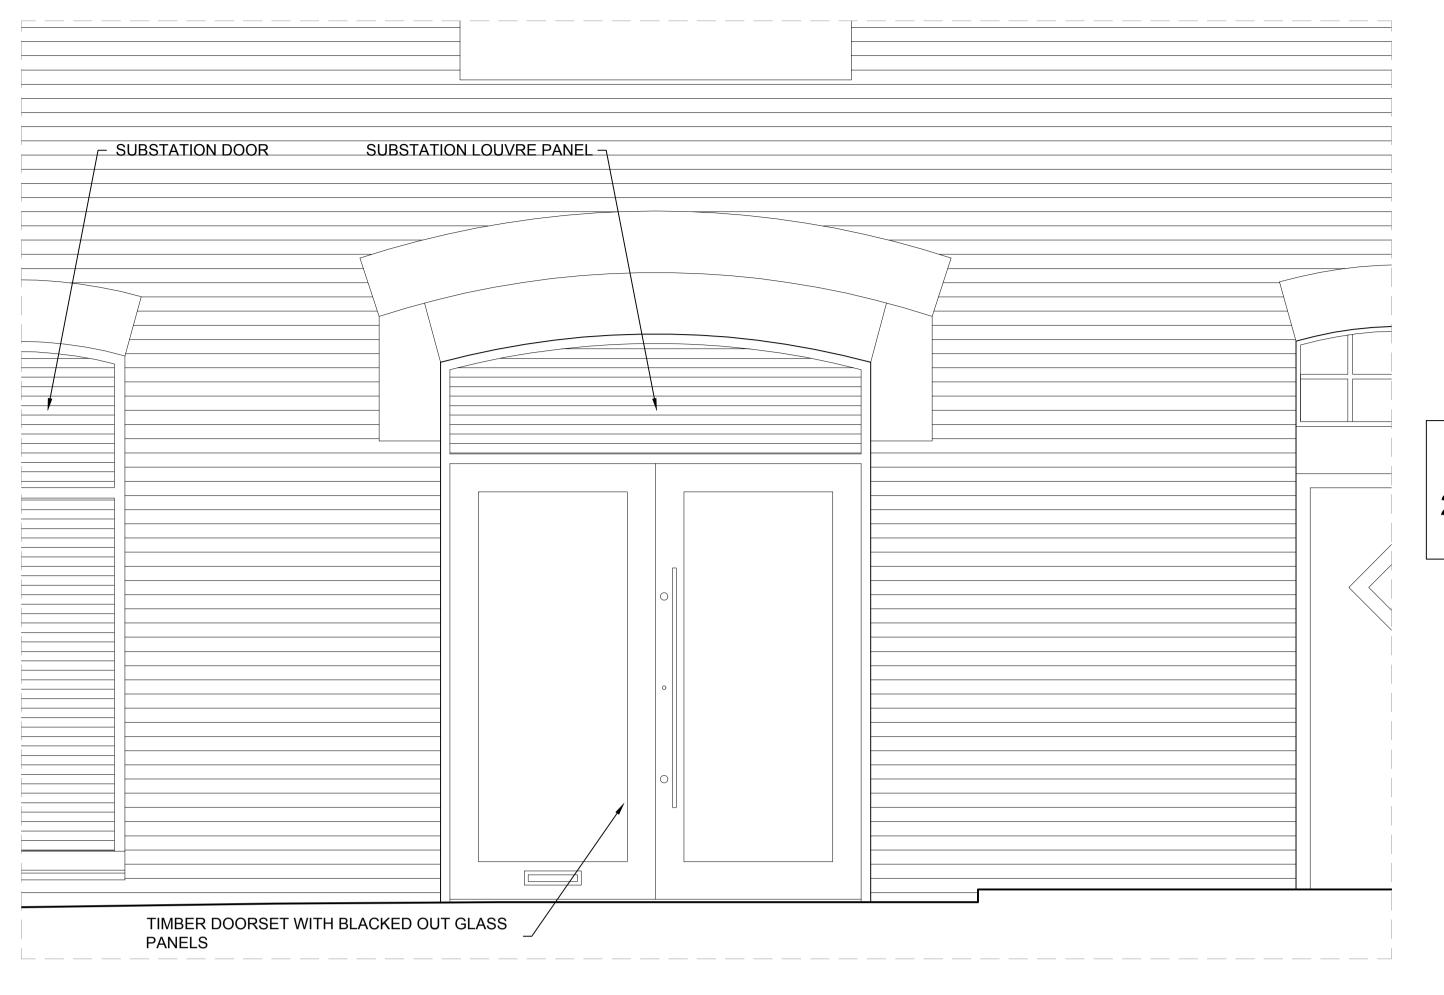

## NOTES:

1. NEW LOUVRED SUBSTATION DOOR AND OVER PANEL FITTED INTO EXISTING WINDOW OPENING. METAL DOOR TO UKPN SPECIFICATION FINISHED IN BLACK PAINT. DOOR TO OPEN OUTWARD ONTO SHORTS GARDENS AS IS REQUIRED BY UKPN.

2. NEW 100mm CONCRETE UPSTAND INSTALLED BELOW NEW SUBSTATION DOOR AS PER UKPN REQUIREMENTS.

3.NEW LOUVRE PANEL ABOVE UNIT 09-10 ENTRANCE DOORS TO MATCH NEW SUBSTATION DOOR IN APPEARANCE AND FINISH. EXISTING DOORS REMOVED AND REPLACED WITH NEW TO MATCH EXISTING STYLE AND FINISH.

## EXISTING - RETAIL UNIT 9-10 ENTRANCE DOOR