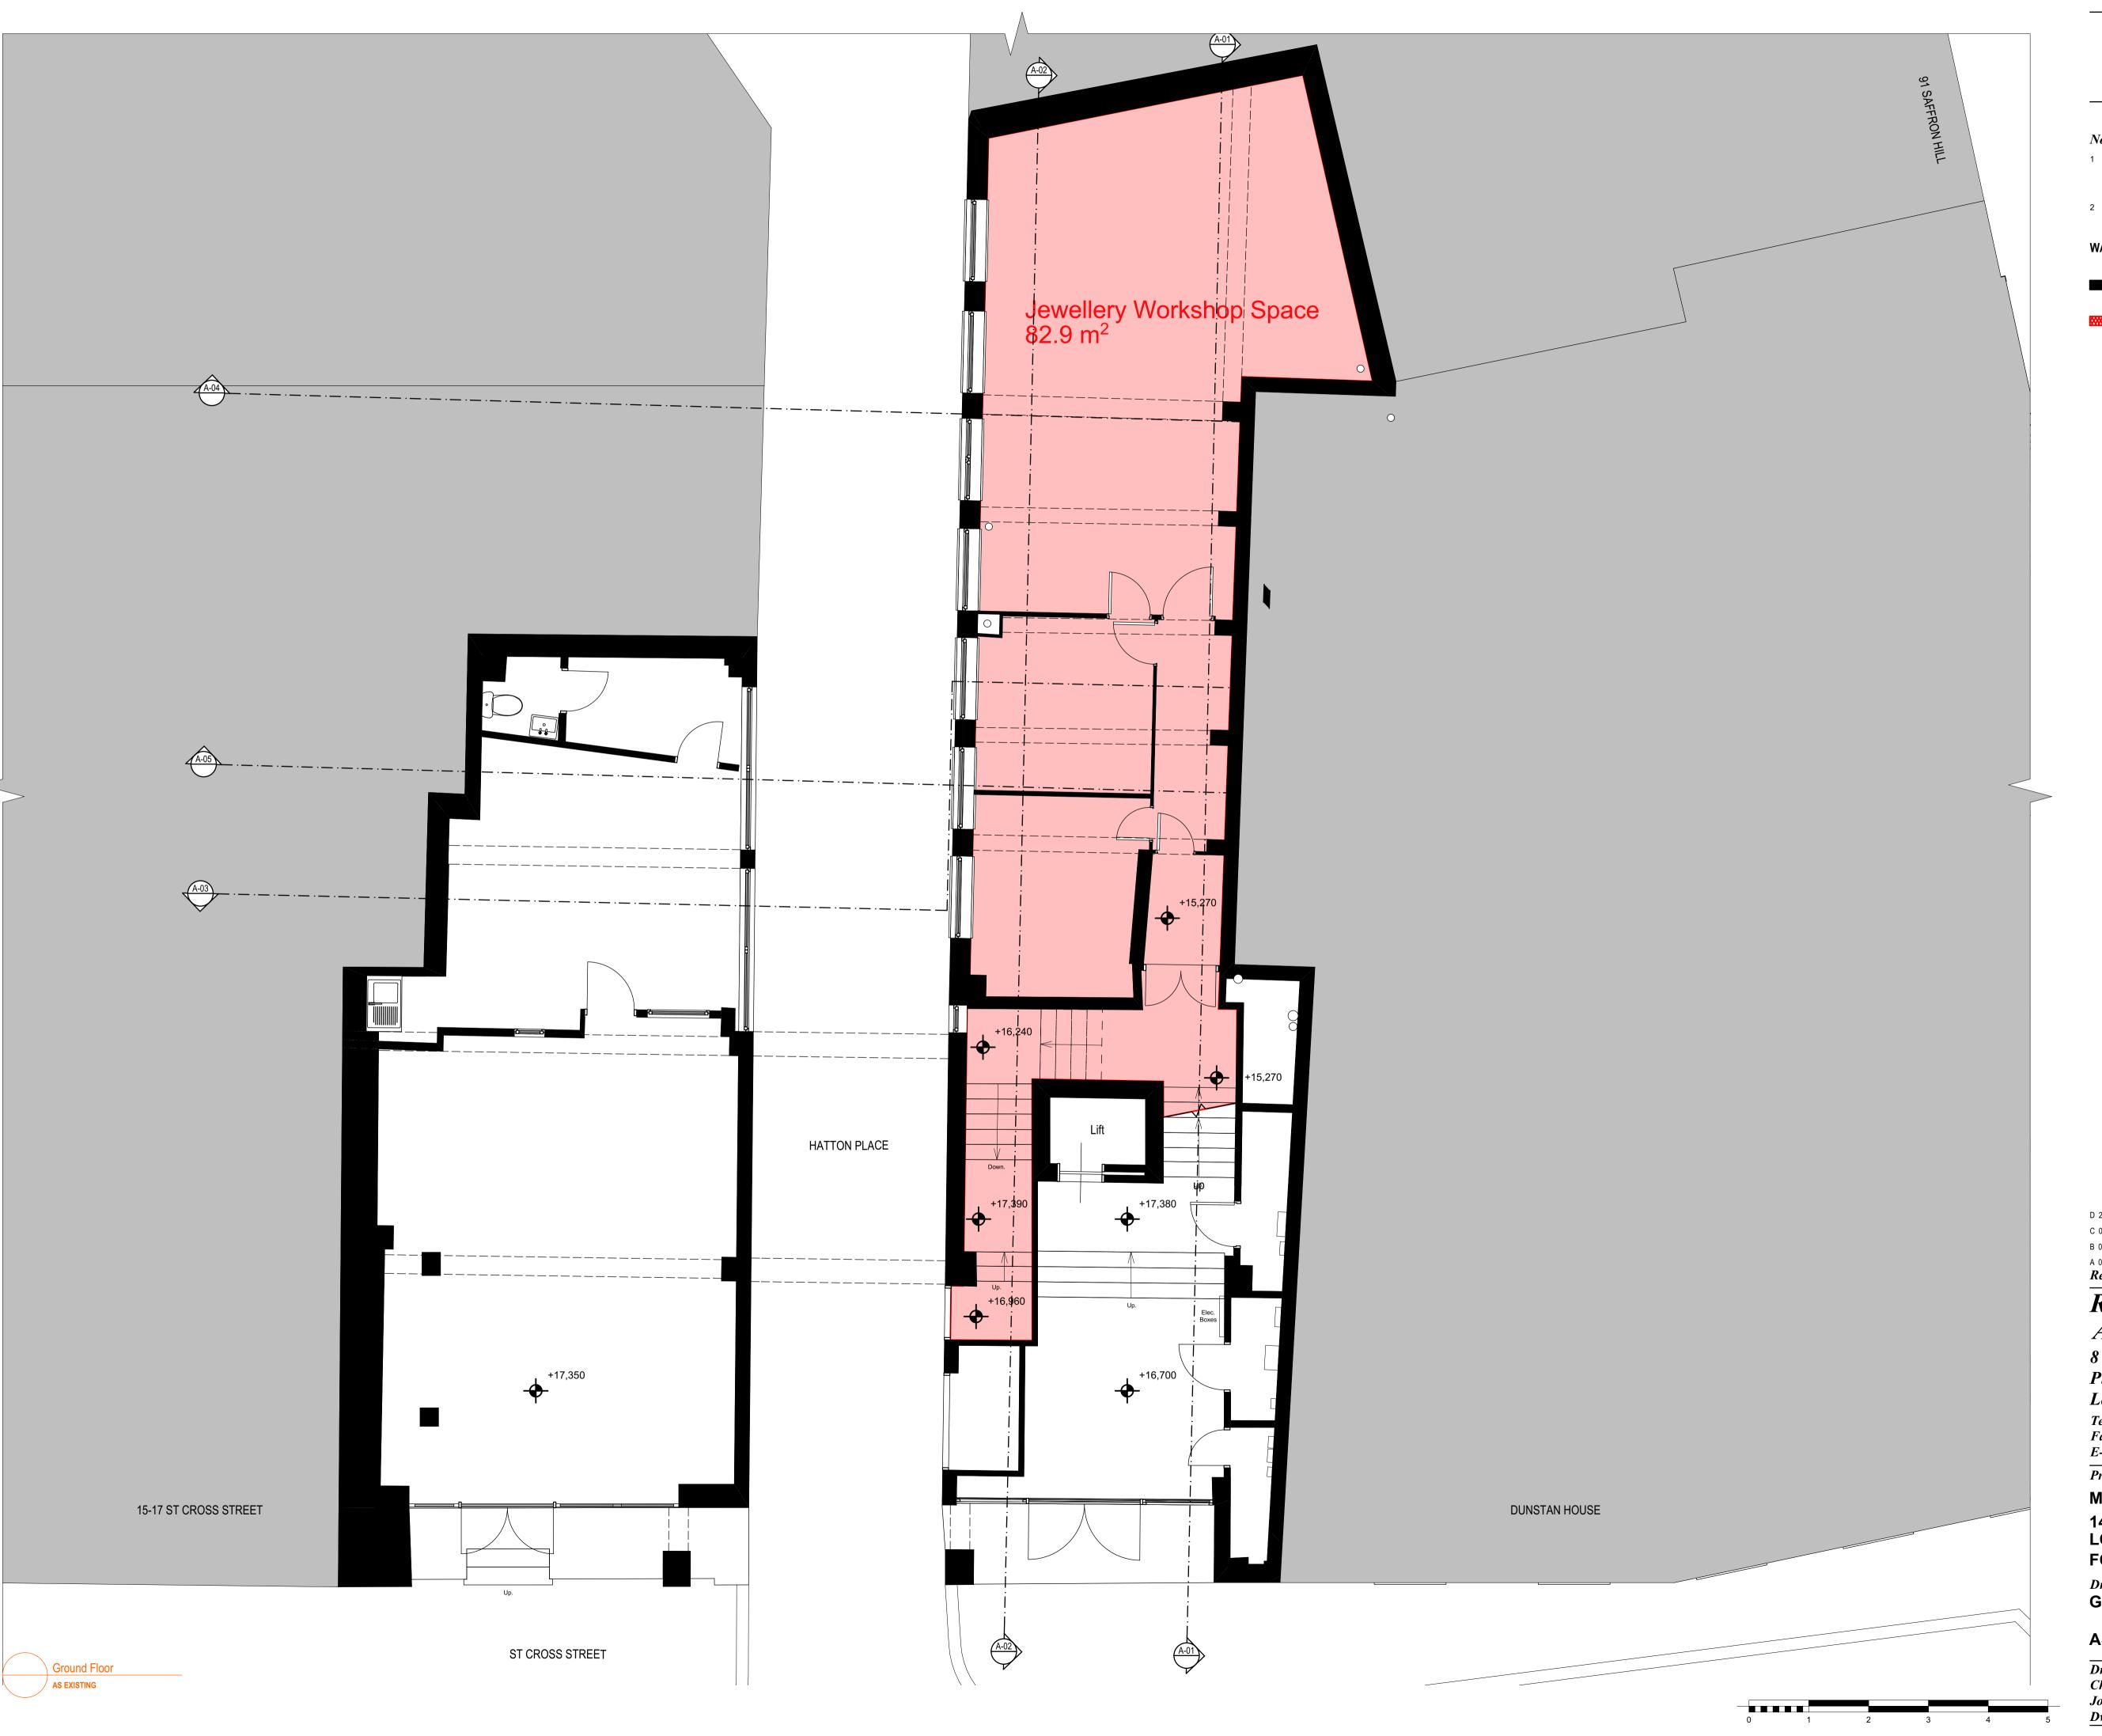

### **WALL LEGEND**

EXISTING STRUCTURE TO BE DEMOLISHED

D 21-11-2016 JEWELLERY WORKSHOP SPACE REVISED C 03-11-2016 PROPOSED JEWELLERY WORKSHOP SPACE B 02-02-2016 FOR DAYLIGHTING STUDY A 03-06-2015 FIRST ISSUE *Revised:* 

## Project:

**MUNRO HOUSE** 

14A ST CROSS STREET LONDON EC1N 8XA FOR: STEEPARCHES LTD

Drawing: **Ground Floor** 

# **AS EXISTING**

| Drawn by. | : FE    | Date:    | 21/11/2016 |
|-----------|---------|----------|------------|
| Checked:  | RWA     | Scale:   | 1:50 @ A1  |
| Job No:   | 2394B   |          | 1:100 @ A3 |
| Dwg No:   | V1/2002 | Revision | n: D       |