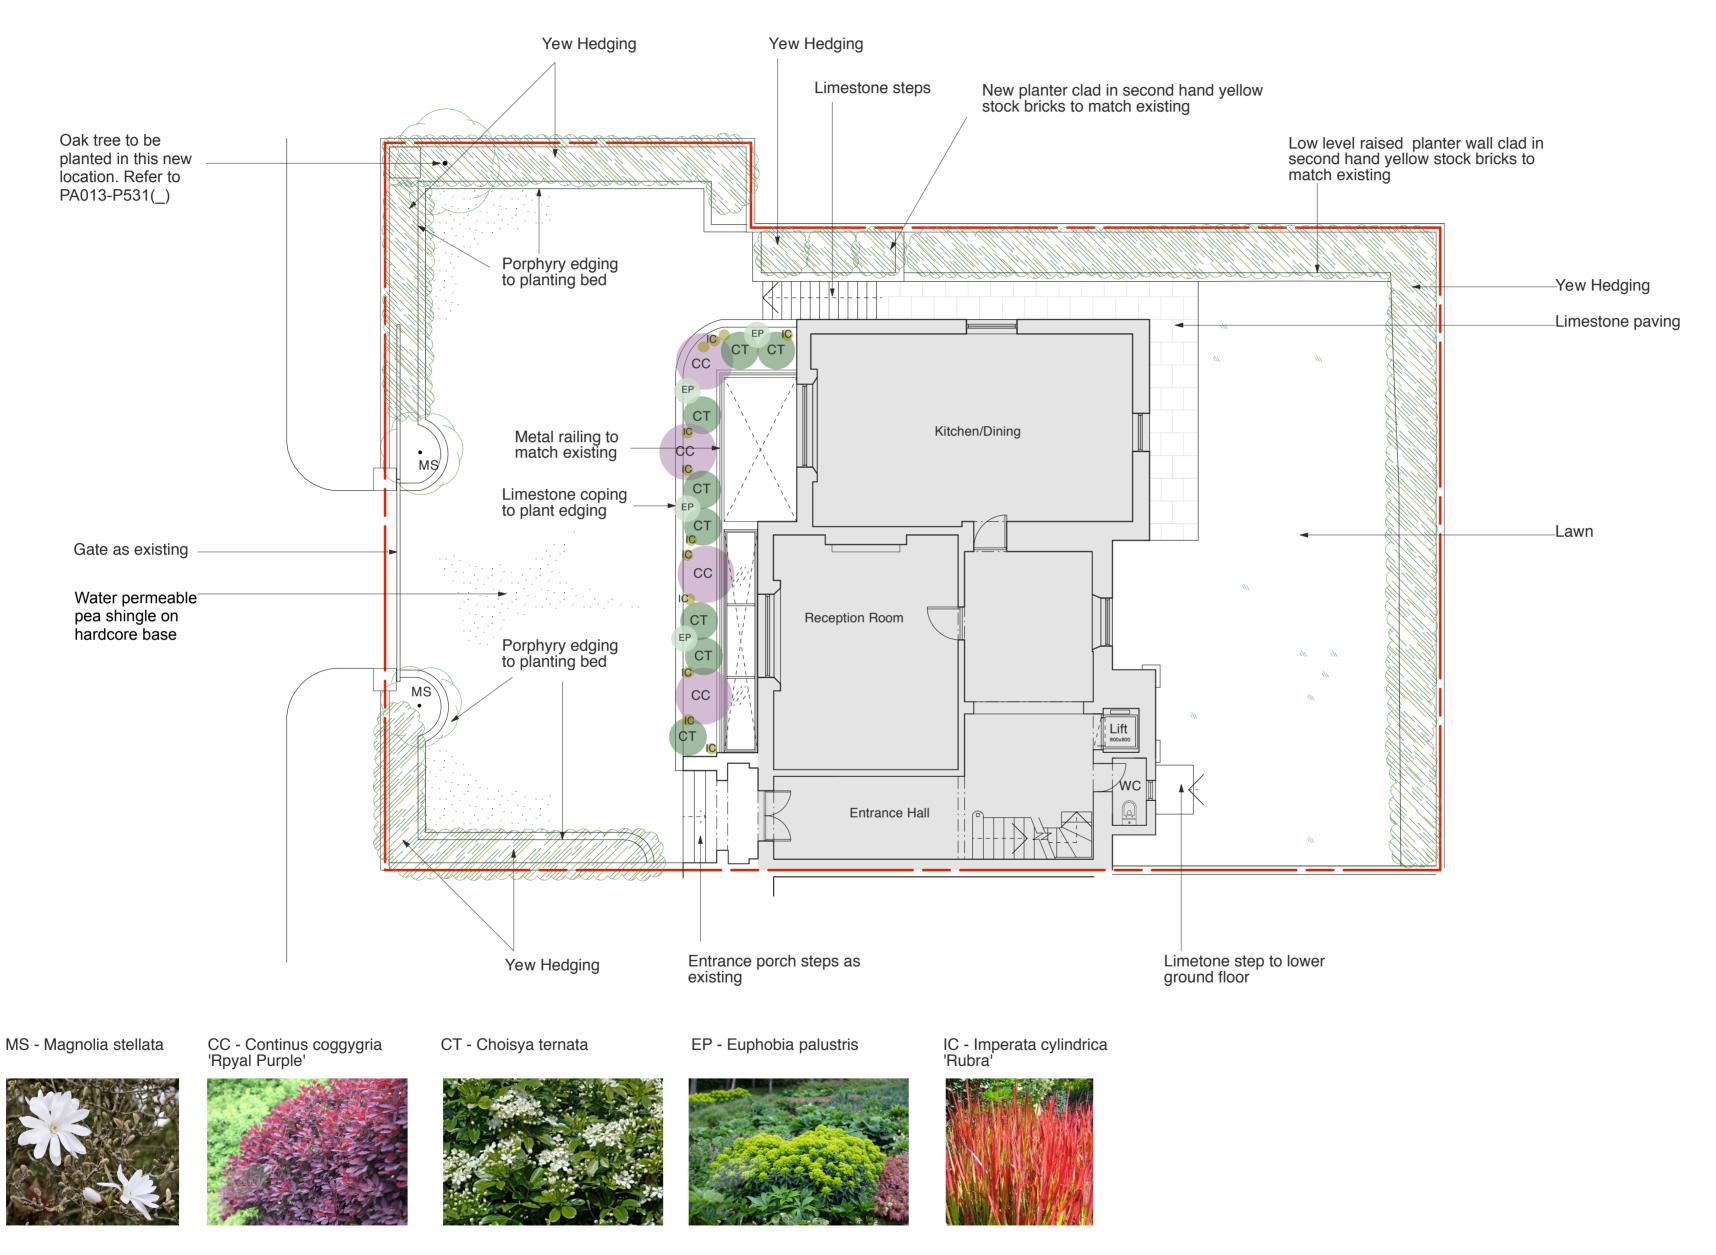

## Landscaping Plan

General Notes All dimensions to be verified on site
To be read in conjunction with all relevant documents
In the event of discrepancy notify the Architect immediately
This document is copyright of Hugh Cullum Architects Ltd Issue Status
SK Information F Feasibility D Design
P Permissions S Scheme T Tender
C Construction E Existing Condition NOTE: All the levels of front and rear garden are remain as existing

(\_) Oak Tree moved (05.05.16/OA)

(\_) Issued for Planning Condition discharge (09.05.13/YH) Revision: Information (date/drawn by)

ARCHITECTS LTD Bloomsbury Design 61b Judd Street London WC1H9QT t 020 7383 7647 1:100@A2 May 2013 f 02073877645 mail@hughcullum.com

HUGHCULLUM 13 Prince Albert Road

Planning Condition: Proposals Landscaping Detail

PA013-P520(A)