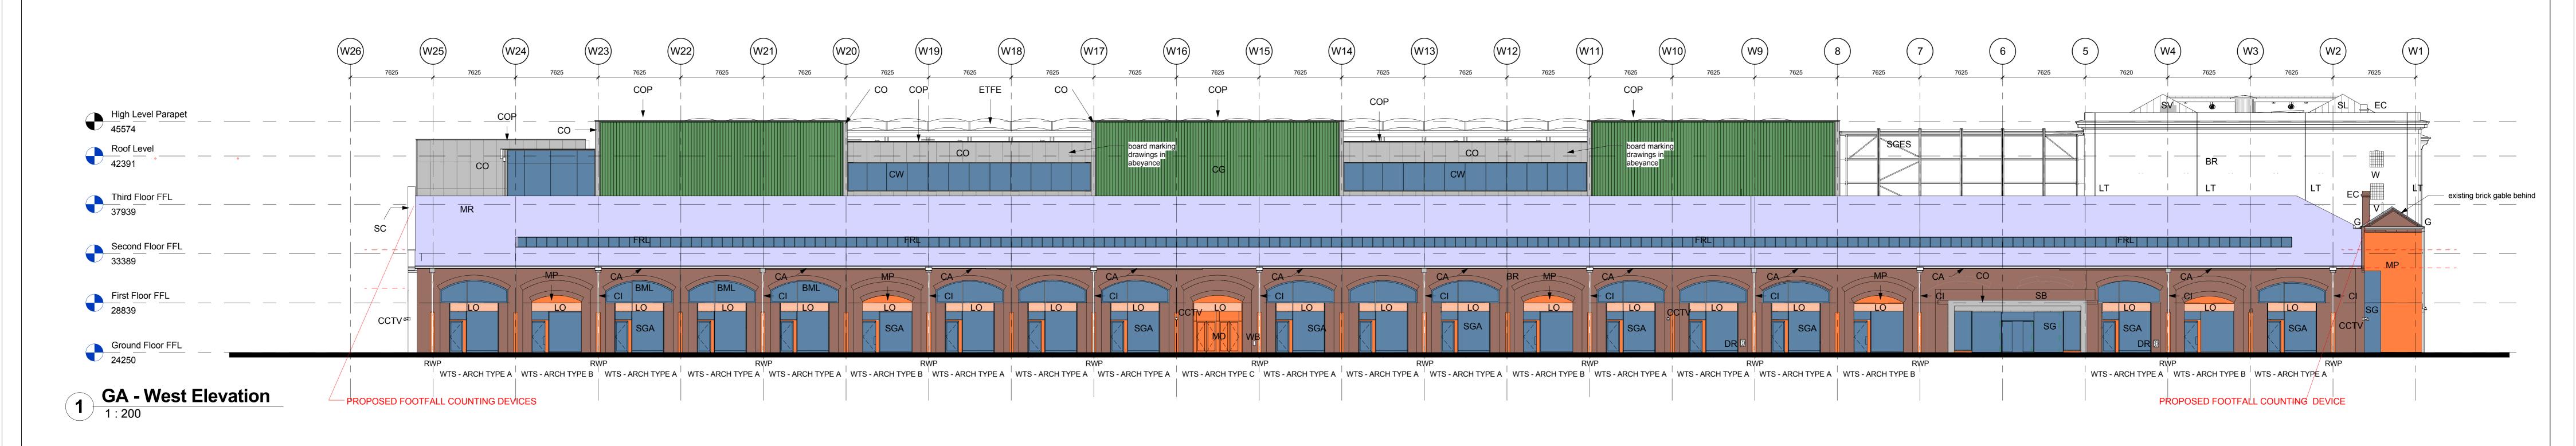

## MATERIALS KEY

| MATER  | IALS KEY                                                                                          |                   |
|--------|---------------------------------------------------------------------------------------------------|-------------------|
| AG -   | TRIPLE GLAZED ACOUSTIC WINDOW ASSEMBLY (THEATRE).                                                 |                   |
| AW -   | ACCESS WALKWAY                                                                                    |                   |
| BR -   | EXISTING BRICKWORK WITH LIGHT CLEANING (TBC).                                                     |                   |
| CA -   | ALUMINIUM GUTTER / HOPPERS.                                                                       |                   |
| CCTV - | 4M HIGH CCTV TO SE DESIGN (INC 45° CAMERAS AT CORNERS OF BUILDING)                                |                   |
| CG -   | 'U' PROFILE CAST GLASS.                                                                           |                   |
| CI -   | CAST IRON RWP.                                                                                    |                   |
| CL -   | EXISTING CLOCK REINSTATED.                                                                        |                   |
| CO -   | HIGH QUALITY FAIRFACED INSITU CONCRETE WITH EXPOSED<br>BOARD MARKINGS AND BOLTHOLES.              |                   |
| COP -  | PRESSED METAL ALUMINIUM COPING                                                                    |                   |
| CW -   | DOUBLE GLAZED CURTAIN WALLING (STUDIOS).                                                          |                   |
| DR -   | DRY RISER INLET                                                                                   |                   |
| EC -   | EXISTING CHIMNEY                                                                                  |                   |
| FA -   | FIRE ALARM (MOUNTED ON H.L. CABLE TRAY BELOW WHC)                                                 |                   |
| ETFE - | ETFE ROOF CUSHION WITH METAL / LOUVRES AND HIGH QUALITY<br>STRUCTURE WITH M10 FINISH.             |                   |
| FDG -  | FRAMELESS DOUBLE GLAZING WITH EXPRESSED TIMBER UNDER<br>FLOOR EDGE.                               | Roof Level        |
| FRL -  | FLUSH FITTING DOUBLE GLAZED ROOFLIGHT.                                                            | 42391             |
| G -    | GUTTERS (75 - 100MM DIAMETER)                                                                     |                   |
| GD -   | GLASS DOORS.                                                                                      | Third Floor       |
| Lf -   | LIGHT FITTING                                                                                     | 37939             |
| LR -   | LIGHTING RAIL                                                                                     |                   |
| LT -   | LIGHTNING CONDUCTOR TAPE (REFER TO SE DESIGN)                                                     | Second Flo        |
| LO -   | METAL LOUVRES                                                                                     |                   |
| MD -   | NEW FLUSH METAL DOOR.                                                                             | First Floor I     |
| MG -   | METAL GATES PAINTED .                                                                             | 28839             |
| MP -   | METAL PANEL INSERT.                                                                               | 20000             |
| MR -   | METAL STANDING SEAM ROOF.                                                                         | Ground Flo        |
| NL -   | SINGLE GLAZED NORTHLIGHT ON EXISTING ROOF TRUSSES (WHC ONLY).                                     | 24250             |
| PSB -  | PLASTERBOARD [WITH SKIM COAT] ON BATTENS                                                          |                   |
| RL -   | FRAMELESS DOUBLE GLAZED ROOFLIGHT.                                                                |                   |
| RS -   | METAL ROLLER SHUTTERS.                                                                            |                   |
| RWP-   | RAINWATER PIPES (75 - 100MM DIAMETER) WITH HOPPER                                                 |                   |
| SB -   | EXISTING STEEL BEAM REFURBISHED.                                                                  | CA Nor            |
| SC-    | STONE COPING.                                                                                     | <b>2 GA - Nor</b> |
| SFD -  | SLIDING / FOLDING GLASS DOORS.                                                                    | 1 : 200           |
| SGA -  | STRUCTURAL GLAZING WITH SOLID METAL SURROUND TO ARCHES.                                           |                   |
| SG -   | DOUBLE GLAZED STRUCTURAL GLAZING.                                                                 |                   |
| SGES - | DOUBLE GLAZED STRUCTURAL GLAZING WITH EXTERNAL SUPPORT<br>STRUCTURE.                              |                   |
| SL -   | NEW SLATE ROOF COVERING.                                                                          |                   |
| SP -   | THICK STEEL PLATE WITH TEXTURED FINISH.                                                           |                   |
| TD -   | NEW HARDWOOD TIMBER DOOR.                                                                         |                   |
| V -    | VENT PIPES                                                                                        |                   |
| W -    | EXISTING WINDOWS REFURBISHED AND DOUBLE GLAZED OR REPLACED<br>WITH MATCHING IF CONDITION IS POOR. |                   |
| WGO-   | NEW WGO EXTENSION IN STEEL FRAME / GLASS DESIGN / METAL PANELS.                                   |                   |
| WP -   | WATERING POINT                                                                                    |                   |
|        |                                                                                                   |                   |

## orth Elevation

|                                                 |    |     |    |    |   |                                                                   |    |    | -    |            |      |                           |  |
|-------------------------------------------------|----|-----|----|----|---|-------------------------------------------------------------------|----|----|------|------------|------|---------------------------|--|
| MERAS POSITIONS AMENDED &                       |    | BE  | 01 | IA |   | LIGHTS, CAMERAS, RWPS, GUTTERING                                  | н  | SR | 02   |            | SR   | AMENDED TO LATEST SW      |  |
| IGHTING TO NORTH ELEVATION<br>D TO AEL COMMENTS |    |     | 10 |    |   | AND LIGHTNING CONDUCTOR TAPE<br>ADDED. ANNOTATION NOTES ADDED AND | )  |    | 06   |            |      | COMMENTS                  |  |
|                                                 |    |     | 09 |    |   | LEGEND AMENDED                                                    |    |    | 09   |            |      |                           |  |
| MERAS & LIGHTING MOUNTED O                      | Νĸ | IAW | 21 | JC | С | WEST ELEV - TENSION SUPPORTS TO E-W                               | G  | MN | 19   |            | MN   | DRAWING STATUS AMENDED    |  |
| E WALL SHOWN                                    |    |     | 07 |    |   | LINK ROOF OMITTED / NORTH ELEV -<br>COPING DETAIL AMENDED / CLOCK |    |    | 05   |            |      |                           |  |
|                                                 |    |     | 09 |    | I | BACKGROUND AMENDED                                                |    |    | 09   |            |      |                           |  |
| S OMITTED FOR CLARITY - SEE                     | J  | IAW | 01 | IA | w | MINOR AREAS AMENDED TO SW                                         | F  | BE | 29   |            | IAW  | COLOURS LEGEND AMENDED TO |  |
| G DRAWINGS / LOUVRED SCREE<br>HEATRE RE-SHOWN   | in |     | 07 |    |   | FINDINGS                                                          |    |    | 04   |            |      | CLARIFY MATERIALS         |  |
|                                                 |    |     | 09 |    |   |                                                                   |    |    | 09   |            |      |                           |  |
|                                                 |    | 11  |    |    |   |                                                                   | re | by | date | van<br>can | chkd | amendments                |  |