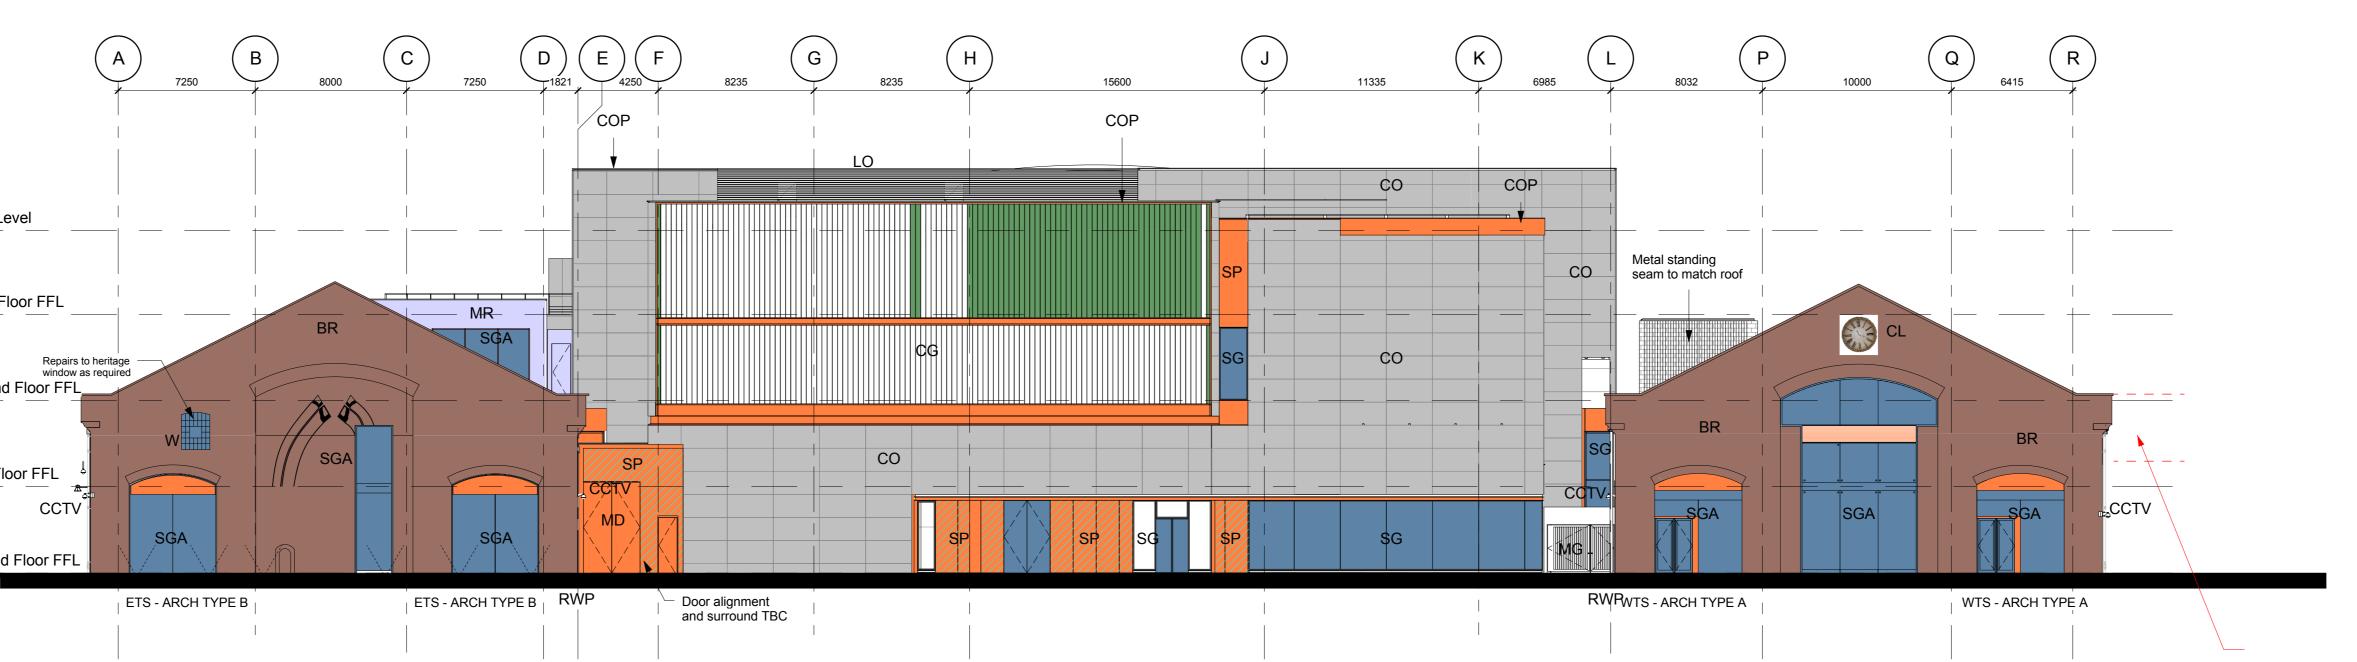

## MATERIALS KEY

| MATER  | IALS KEY                                                                                          |                   |
|--------|---------------------------------------------------------------------------------------------------|-------------------|
| AG -   | TRIPLE GLAZED ACOUSTIC WINDOW ASSEMBLY (THEATRE).                                                 |                   |
| AW -   | ACCESS WALKWAY                                                                                    |                   |
| BR -   | EXISTING BRICKWORK WITH LIGHT CLEANING (TBC).                                                     |                   |
| CA -   | ALUMINIUM GUTTER / HOPPERS.                                                                       |                   |
| CCTV - | 4M HIGH CCTV TO SE DESIGN (INC 45° CAMERAS AT CORNERS OF BUILDING)                                |                   |
| CG -   | 'U' PROFILE CAST GLASS.                                                                           |                   |
| CI -   | CAST IRON RWP.                                                                                    |                   |
| CL -   | EXISTING CLOCK REINSTATED.                                                                        |                   |
| CO -   | HIGH QUALITY FAIRFACED INSITU CONCRETE WITH EXPOSED<br>BOARD MARKINGS AND BOLTHOLES.              |                   |
| COP -  | PRESSED METAL ALUMINIUM COPING                                                                    |                   |
| CW -   | DOUBLE GLAZED CURTAIN WALLING (STUDIOS).                                                          |                   |
| DR -   | DRY RISER INLET                                                                                   |                   |
| EC -   | EXISTING CHIMNEY                                                                                  |                   |
| FA -   | FIRE ALARM (MOUNTED ON H.L. CABLE TRAY BELOW WHC)                                                 |                   |
| ETFE - | ETFE ROOF CUSHION WITH METAL / LOUVRES AND HIGH QUALITY<br>STRUCTURE WITH M10 FINISH.             |                   |
| FDG -  | FRAMELESS DOUBLE GLAZING WITH EXPRESSED TIMBER UNDER<br>FLOOR EDGE.                               | Roof Level        |
| FRL -  | FLUSH FITTING DOUBLE GLAZED ROOFLIGHT.                                                            | 42391             |
| G -    | GUTTERS (75 - 100MM DIAMETER)                                                                     |                   |
| GD -   | GLASS DOORS.                                                                                      | Third Floor       |
| Lf -   | LIGHT FITTING                                                                                     | 37939             |
| LR -   | LIGHTING RAIL                                                                                     |                   |
| LT -   | LIGHTNING CONDUCTOR TAPE (REFER TO SE DESIGN)                                                     | Second Flo        |
| LO -   | METAL LOUVRES                                                                                     |                   |
| MD -   | NEW FLUSH METAL DOOR.                                                                             | First Floor I     |
| MG -   | METAL GATES PAINTED .                                                                             | 28839             |
| MP -   | METAL PANEL INSERT.                                                                               | 20000             |
| MR -   | METAL STANDING SEAM ROOF.                                                                         | Ground Flo        |
| NL -   | SINGLE GLAZED NORTHLIGHT ON EXISTING ROOF TRUSSES (WHC ONLY).                                     | 24250             |
| PSB -  | PLASTERBOARD [WITH SKIM COAT] ON BATTENS                                                          |                   |
| RL -   | FRAMELESS DOUBLE GLAZED ROOFLIGHT.                                                                |                   |
| RS -   | METAL ROLLER SHUTTERS.                                                                            |                   |
| RWP-   | RAINWATER PIPES (75 - 100MM DIAMETER) WITH HOPPER                                                 |                   |
| SB -   | EXISTING STEEL BEAM REFURBISHED.                                                                  | CA Nor            |
| SC-    | STONE COPING.                                                                                     | <b>2 GA - Nor</b> |
| SFD -  | SLIDING / FOLDING GLASS DOORS.                                                                    | 1 : 200           |
| SGA -  | STRUCTURAL GLAZING WITH SOLID METAL SURROUND TO ARCHES.                                           |                   |
| SG -   | DOUBLE GLAZED STRUCTURAL GLAZING.                                                                 |                   |
| SGES - | DOUBLE GLAZED STRUCTURAL GLAZING WITH EXTERNAL SUPPORT<br>STRUCTURE.                              |                   |
| SL -   | NEW SLATE ROOF COVERING.                                                                          |                   |
| SP -   | THICK STEEL PLATE WITH TEXTURED FINISH.                                                           |                   |
| TD -   | NEW HARDWOOD TIMBER DOOR.                                                                         |                   |
| V -    | VENT PIPES                                                                                        |                   |
| W -    | EXISTING WINDOWS REFURBISHED AND DOUBLE GLAZED OR REPLACED<br>WITH MATCHING IF CONDITION IS POOR. |                   |
| WGO-   | NEW WGO EXTENSION IN STEEL FRAME / GLASS DESIGN / METAL PANELS.                                   |                   |
| WP -   | WATERING POINT                                                                                    |                   |
|        |                                                                                                   |                   |

## orth Elevation

|                                                 |    |     |    |    |   |                                                                   |    |    | -    |            |      |                           |  |
|-------------------------------------------------|----|-----|----|----|---|-------------------------------------------------------------------|----|----|------|------------|------|---------------------------|--|
| MERAS POSITIONS AMENDED &                       |    | BE  | 01 | IA |   | LIGHTS, CAMERAS, RWPS, GUTTERING                                  | н  | SR | 02   |            | SR   | AMENDED TO LATEST SW      |  |
| IGHTING TO NORTH ELEVATION<br>D TO AEL COMMENTS |    |     | 10 |    |   | AND LIGHTNING CONDUCTOR TAPE<br>ADDED. ANNOTATION NOTES ADDED AND | )  |    | 06   |            |      | COMMENTS                  |  |
|                                                 |    |     | 09 |    |   | LEGEND AMENDED                                                    |    |    | 09   |            |      |                           |  |
| MERAS & LIGHTING MOUNTED O                      | Νĸ | IAW | 21 | JC | С | WEST ELEV - TENSION SUPPORTS TO E-W                               | G  | MN | 19   |            | MN   | DRAWING STATUS AMENDED    |  |
| E WALL SHOWN                                    |    |     | 07 |    |   | LINK ROOF OMITTED / NORTH ELEV -<br>COPING DETAIL AMENDED / CLOCK |    |    | 05   |            |      |                           |  |
|                                                 |    |     | 09 |    | I | BACKGROUND AMENDED                                                |    |    | 09   |            |      |                           |  |
| S OMITTED FOR CLARITY - SEE                     | J  | IAW | 01 | IA | w | MINOR AREAS AMENDED TO SW                                         | F  | BE | 29   |            | IAW  | COLOURS LEGEND AMENDED TO |  |
| G DRAWINGS / LOUVRED SCREE<br>HEATRE RE-SHOWN   | in |     | 07 |    |   | FINDINGS                                                          |    |    | 04   |            |      | CLARIFY MATERIALS         |  |
|                                                 |    |     | 09 |    |   |                                                                   |    |    | 09   |            |      |                           |  |
|                                                 |    | 11  |    |    |   |                                                                   | re | by | date | van<br>can | chkd | amendments                |  |