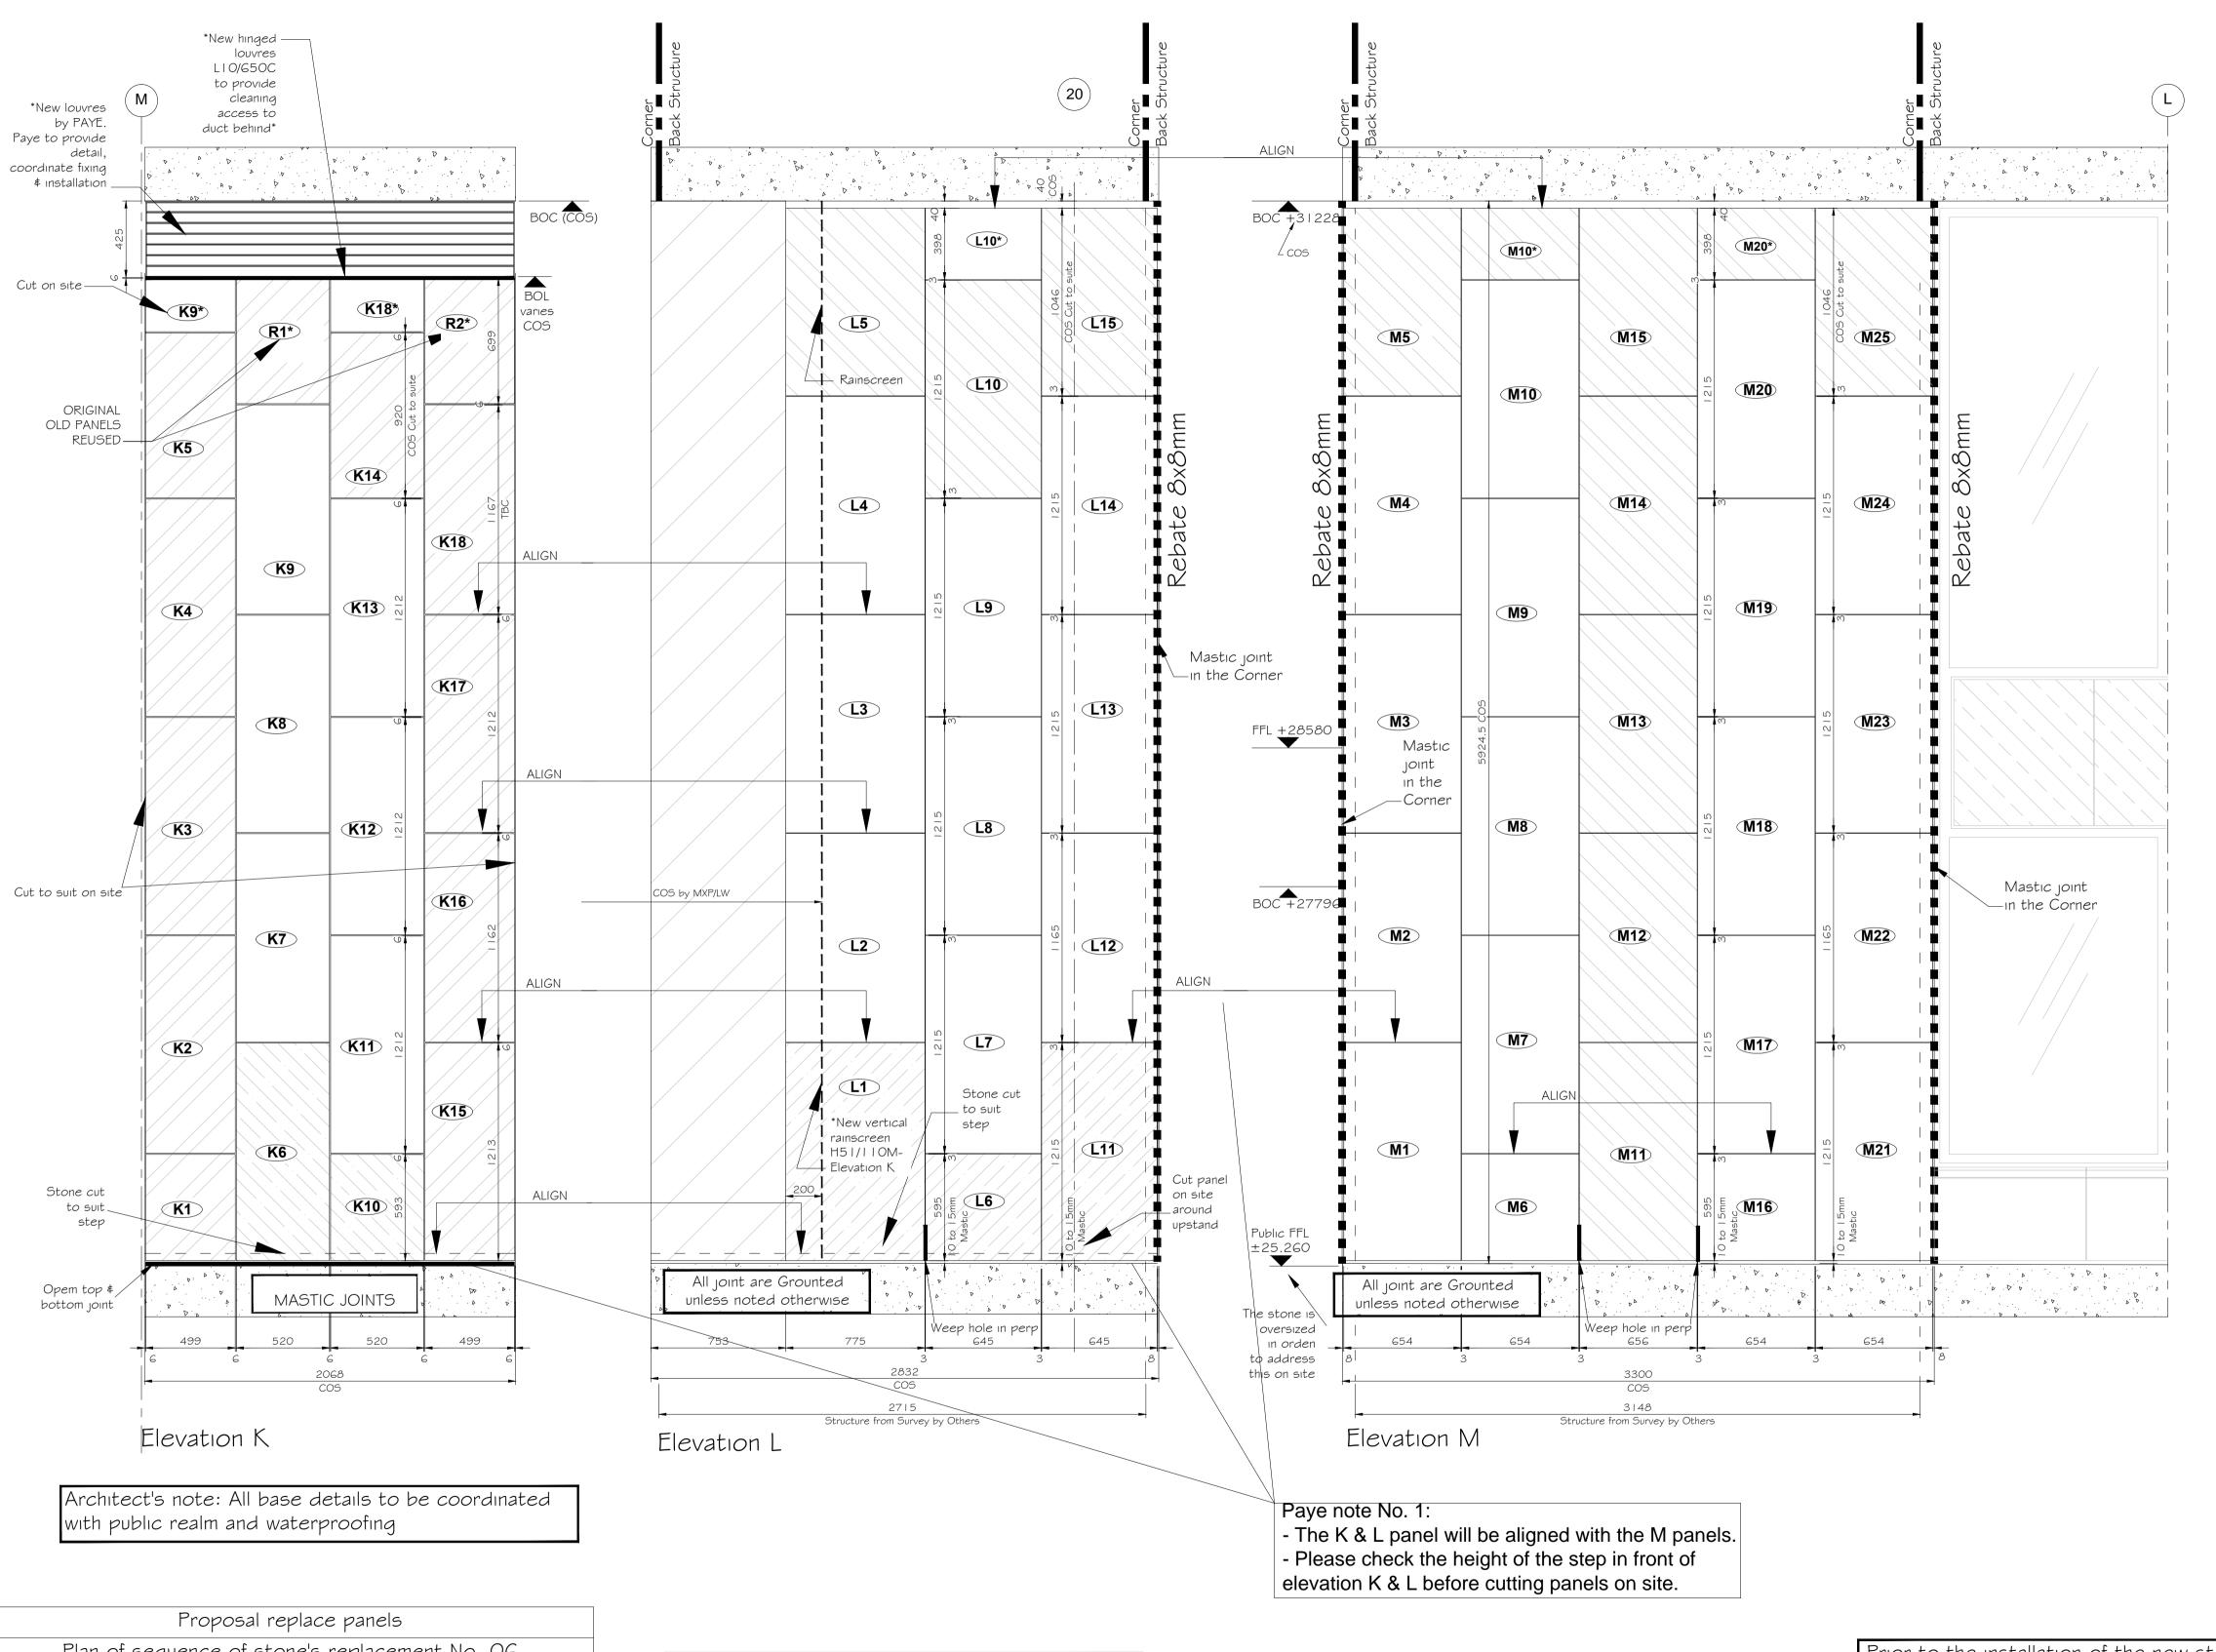

## GRANITE FACADE - Grid L-M - SOUTH CORE - GROUND/MEZZ FLOOR

| Proposal replace panels |                                                |            |           |        |       |        |  |  |  |  |
|-------------------------|------------------------------------------------|------------|-----------|--------|-------|--------|--|--|--|--|
|                         | Plan of sequence of stone's replacement No. 06 |            |           |        |       |        |  |  |  |  |
| В                       | No.                                            | Pallet No. | Stone No. | Length | Depth | Height |  |  |  |  |
| /ATION                  | RI                                             | EX8        | EX55      | 745    | 38    | 834    |  |  |  |  |
| ELE                     | R2                                             | EX8        | EX56/57*  | 745    | 38    | 834    |  |  |  |  |

ALL NEW 40mm THICK GRANITE PANELS

Fixing Drawing refer to H1312-21-CP-XX-702 Cutting sheets refer to series H1312-21-CP-XX-800

Prior to the installation of the new stone they are to be carefully checked to suit structure dimensions

ALL STRUCTURAL WALLS, BEAMS, COLUMNS AND PARTY WALLS REQUIRE SITE VERIFICATION

| NOTE                               | 6                                                                                                                                                                                                                                                                                                                                                                                        | _                                              |                              |                               |
|------------------------------------|------------------------------------------------------------------------------------------------------------------------------------------------------------------------------------------------------------------------------------------------------------------------------------------------------------------------------------------------------------------------------------------|------------------------------------------------|------------------------------|-------------------------------|
| NOTE:                              |                                                                                                                                                                                                                                                                                                                                                                                          | <b>a</b>                                       |                              |                               |
|                                    | imensions to be scaled from this drawin imensions to be checked on site.                                                                                                                                                                                                                                                                                                                 | g.                                             |                              |                               |
|                                    | designer must be notified where any dis                                                                                                                                                                                                                                                                                                                                                  | crepancy o                                     | occurs l                     | betwee                        |
| specifi                            | cation and drawing.                                                                                                                                                                                                                                                                                                                                                                      | , ,                                            |                              |                               |
|                                    | PYRIGHT: The contents of this drawing in without the written permission of Harrison                                                                                                                                                                                                                                                                                                      |                                                |                              | luced ir                      |
| 2;<br>2;<br>2;<br>2;<br>2;         | ased on CONRAN+PARTN<br>332-(25)-702_C2, 233,<br>332-(25)-522_C1, 233,<br>332-(43)-202_C2, 233,<br>332-(25)-524_C1, 233,<br>332-(25)-512_C1, 233,<br>5ed on d+b facades drav                                                                                                                                                                                                             | 2-(25)<br>2-(25)<br>2-(25)<br>2-(25)<br>2-(20) | -521<br>-520<br>-523<br>-525 | _C <br>  _C <br> 3_C <br> 5_C |
| D8                                 | 04-21-CPT-00-113_G;<br>04-21-CPT-00-114_G.                                                                                                                                                                                                                                                                                                                                               | VII 10J3.                                      |                              |                               |
| 600<br>600<br>Base<br>308          | ed on Rick Mather Archite<br>-12130-1-CPT_C5, 600<br>-41062-CPT_C2<br>ed on PLOWMAN CRAVEN<br>79-00GF-01_E; 30879<br>79-00GE-01_D                                                                                                                                                                                                                                                        | )-158(<br>  drawi                              | 00-C<br>ngs:                 | PT_                           |
|                                    | STRUCTURAL WALL, BEAMS, ( WALLS, REQUIRE SITE VI                                                                                                                                                                                                                                                                                                                                         |                                                |                              | ID PA                         |
| Not a                              | ·                                                                                                                                                                                                                                                                                                                                                                                        | 10/1                                           |                              |                               |
| $\frac{\text{Note}}{\text{All s}}$ | :<br>abs to be 40mm thick unlo                                                                                                                                                                                                                                                                                                                                                           | ess not                                        | ed c                         | other                         |
| K۶۷                                | PLAN                                                                                                                                                                                                                                                                                                                                                                                     |                                                |                              |                               |
| <u>، ۱۲ ۱</u>                      | South                                                                                                                                                                                                                                                                                                                                                                                    |                                                |                              |                               |
|                                    | 18)                                                                                                                                                                                                                                                                                                                                                                                      | _ Li_                                          |                              |                               |
|                                    |                                                                                                                                                                                                                                                                                                                                                                                          |                                                | 7                            |                               |
|                                    | 19                                                                                                                                                                                                                                                                                                                                                                                       |                                                |                              | -                             |
|                                    |                                                                                                                                                                                                                                                                                                                                                                                          |                                                | <b>_</b>                     | 7                             |
|                                    | (20)                                                                                                                                                                                                                                                                                                                                                                                     |                                                |                              |                               |
| 1                                  | N.A.                                                                                                                                                                                                                                                                                                                                                                                     |                                                |                              | <b>K</b> )                    |
| KE'                                | GF/M (M)                                                                                                                                                                                                                                                                                                                                                                                 |                                                |                              | <u> </u>                      |
| IVL                                |                                                                                                                                                                                                                                                                                                                                                                                          | _                                              |                              |                               |
| Mc                                 | vement Joint                                                                                                                                                                                                                                                                                                                                                                             |                                                |                              |                               |
| <b>=</b>                           |                                                                                                                                                                                                                                                                                                                                                                                          |                                                |                              |                               |
| р                                  |                                                                                                                                                                                                                                                                                                                                                                                          |                                                |                              |                               |
| Re                                 | pate                                                                                                                                                                                                                                                                                                                                                                                     |                                                |                              | _                             |
|                                    |                                                                                                                                                                                                                                                                                                                                                                                          |                                                | -                            |                               |
|                                    | pate<br>rner                                                                                                                                                                                                                                                                                                                                                                             |                                                | -                            |                               |
| _                                  | rner Elevation                                                                                                                                                                                                                                                                                                                                                                           | -                                              | -                            |                               |
|                                    | rner Elevation                                                                                                                                                                                                                                                                                                                                                                           | _                                              | one<br>mber                  |                               |
|                                    | rner Elevation Number 1/2                                                                                                                                                                                                                                                                                                                                                                | Nυ                                             | mber                         | _                             |
| _                                  | rner Elevation                                                                                                                                                                                                                                                                                                                                                                           | Nυ                                             | mber                         | cut t                         |
|                                    | Elevation Number  Stone panel will be o                                                                                                                                                                                                                                                                                                                                                  | Nυ                                             | mber                         | cut t                         |
|                                    | Elevation Number  Stone panel will be o                                                                                                                                                                                                                                                                                                                                                  | Nu<br>versize                                  | mber<br>to be                |                               |
|                                    | Elevation Number  Stone panel will be of suit on site                                                                                                                                                                                                                                                                                                                                    | Nu<br>versize                                  | mber<br>to be                |                               |
|                                    | Elevation Number  Stone panel will be of suit on site                                                                                                                                                                                                                                                                                                                                    | Nu<br>versize                                  | mber<br>to be                |                               |
| Co                                 | Stone panel will be of suit on site                                                                                                                                                                                                                                                                                                                                                      | Nu<br>versize :<br>ut to su                    | mber<br>to be                | 51te                          |
| Co                                 | Elevation Number  Stone panel will be of suit on site                                                                                                                                                                                                                                                                                                                                    | Nu<br>versize                                  | mber<br>to be                | 51te                          |
| 06                                 | Stone panel will be of suit on site  Stone panel will be of suit on site  Stone panel will be comments:                                                                                                                                                                                                                                                                                  | Nu<br>versize :<br>ut to su                    | mber<br>to be                | 06:0                          |
| 06 05 04                           | Stone panel will be of suit on site  Updated with the Architect's comments: notes upadated, weep holes added.  Updated with the Architect's comments: Reference Drgs updated; notes                                                                                       | Nuversize sut to su                            | mber to be                   |                               |
| 06 05 04 03 F                      | Stone panel will be of suit on site  Stone panel will be of suit on site  Stone panel will be of suit on site  Updated with the Architect's comments: notes upadated, weep holes added.  Updated with the Architect's comments: notes upadated with the Architect's comments:                                                                                                            | Versize wit to su  MKS                         | mber to be  It on s  MG      | 06:0<br>27:0                  |
| 06  <br>05  <br>04  <br>03         | Stone panel will be of suit on site  Updated with the Architect's comments: notes upadated, weep holes added.  Updated with the Architect's comments: Reference Drgs updated; notes upadated.  Updated with the Architect's comment: Reference DRG's added; Notes deleted | Versize wit to su  MKS  MKS                    | mber to be  It on s  MG MG   | 06:0<br>27:0<br>28:0          |

## Granite Facade - Grid L-M

South Core - Ground/Mezz Floor

| H1312                |              | 21 |               | _                | CPT | _           | XX             |        | 205 |           | 06 |
|----------------------|--------------|----|---------------|------------------|-----|-------------|----------------|--------|-----|-----------|----|
| Origin               | CISF<br>Code |    | _             | Building<br>Code | _   | Level       |                | Series |     | _Revision |    |
| Job No.: 658         |              |    | Drawn by: CLJ |                  |     | Checked: MG |                |        |     |           |    |
| Status: Construction |              |    |               | Date: 30/11/2016 |     |             | Scale: 1:20@A1 |        |     |           |    |
|                      |              |    |               |                  |     |             |                |        |     |           |    |