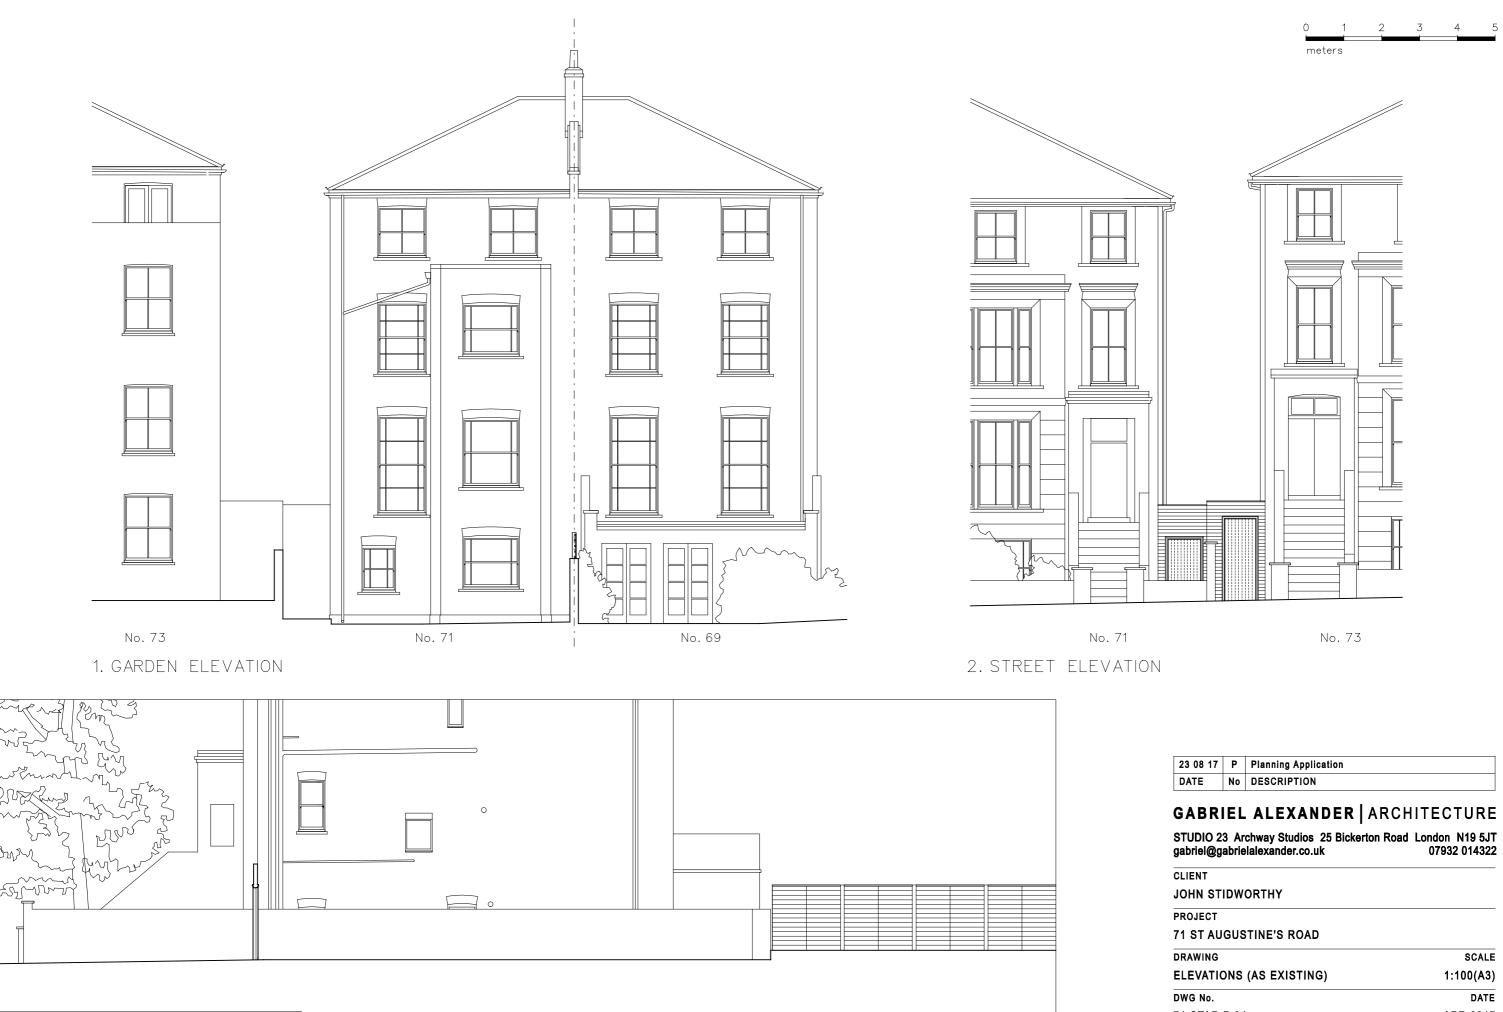

3. SIDE ELEVATION (SECTION A)

-5

| 23 08 17 | Ρ  | Planning Application |
|----------|----|----------------------|
| DATE     | No | DESCRIPTION          |
|          |    |                      |

| CLIENT                                     |                         |
|--------------------------------------------|-------------------------|
| JOHN STIDWORTHY                            |                         |
| PROJECT                                    |                         |
| 71 ST AUGUSTINE'S ROAD                     |                         |
| DRAWING                                    | SCALE                   |
| ELEVATIONS (AS EXISTING)                   | 1:100(A3)               |
| DWG No.                                    | DATE                    |
| 71 STAR P 04                               | APR 2017                |
| THIS DRAWING HAS BEEN PREPARED FOR PLANNIN | IG APPLICATION PURPOSES |

THIS DRAWING HAS BEEN PREPARED FOR PLANNING APPLICATION PURPOSES ONLY AND MUST NOT BE USED FOR CONSTRUCTION. ALL INFORMATION CONTAINED IN THIS DRAWING IS THE SOLE COPYRIGHT OF GABRIEL ALEXANDER ARCHITECTURE