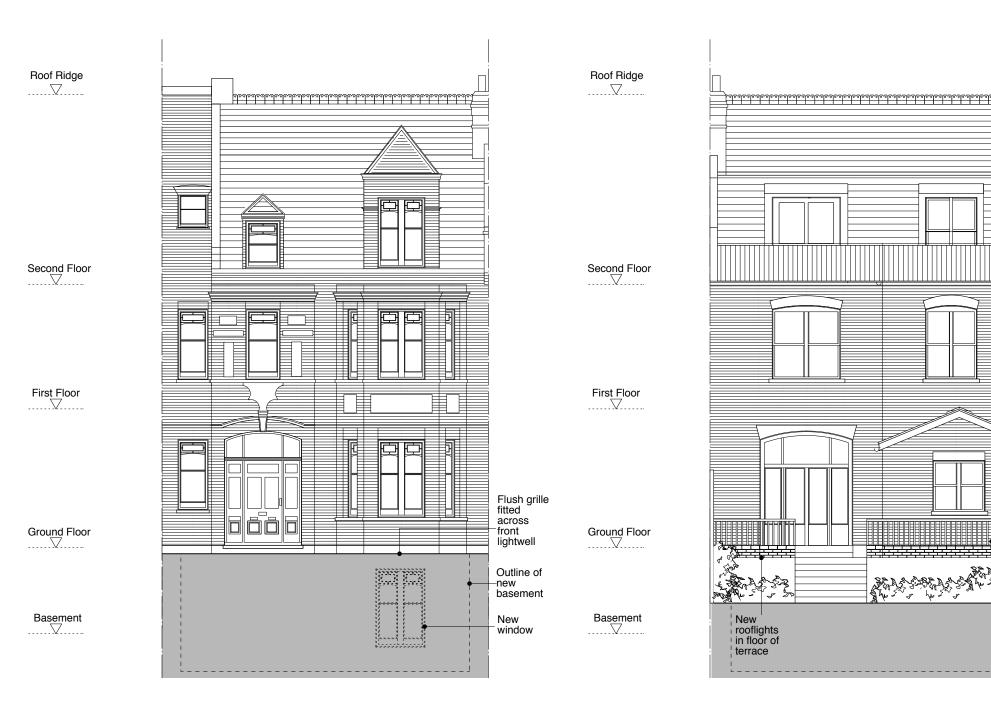

PROPOSED FRONT ELEVATION

PROPOSED REAR ELEVATION

SCALE

0 (metres)

Mansard roof to

Terrace at roof level

New rooflight fitted to existing kitchen extension

roof

Balustrade to

lightwell

Outline of

basement

rear

GENERAL NOTES:

DO NOT SCALE FROM THIS DRAWING.

ALL DIMENSIONS MUST BE CHECKED ON SITE AND ANY DISCREPANCIES VERIFIED WITH THE ARCHITECT.

# PROPOSED ELEVATIONS

SCALE

1:100@A3

06.15

DATE