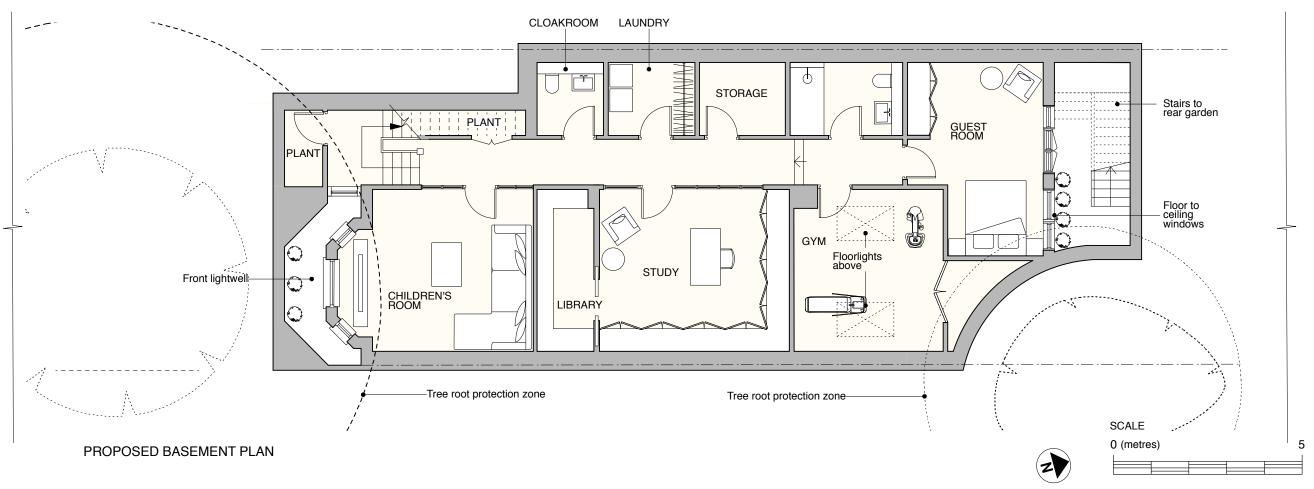

CLIENT

MR AND MRS SOTTI

JOB TITLE

207 GOLDHURST TERRACE, NW8

DRAWING TITLE

**PROPOSED PLANS** 

SCALE 1:100@A3

DATE **06.15** 

# FT ARCHITECTS LTD

Hamilton House Mabledon Place Bloomsbury WC1H 9BB

020 7953 0388

www.ftarchitects.co.uk

DRAWING No. REVISION

298\_10\_01 B

SCALE
0 (metres) 5

GENERAL NOTES: