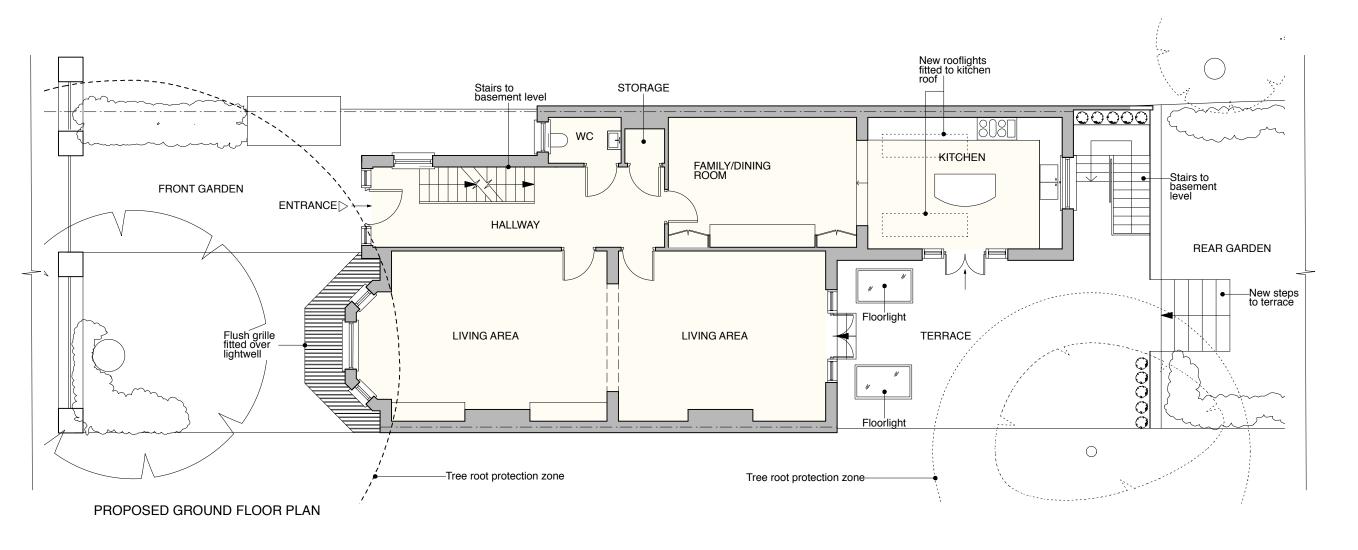

CLIENT

MR AND MRS SOTTI

JOB TITLE

207 GOLDHURST TERRACE, NW8

DRAWING TITLE

**PROPOSED PLANS** 

SCALE 1:100@A3

DATE **06.15** 

# FT ARCHITECTS LTD

Hamilton House Mabledon Place Bloomsbury WC1H 9BB

020 7953 0388

www.ftarchitects.co.uk

DRAWING No. REVISION

298\_10\_01 B

SCALE
0 (metres) 5

GENERAL NOTES: