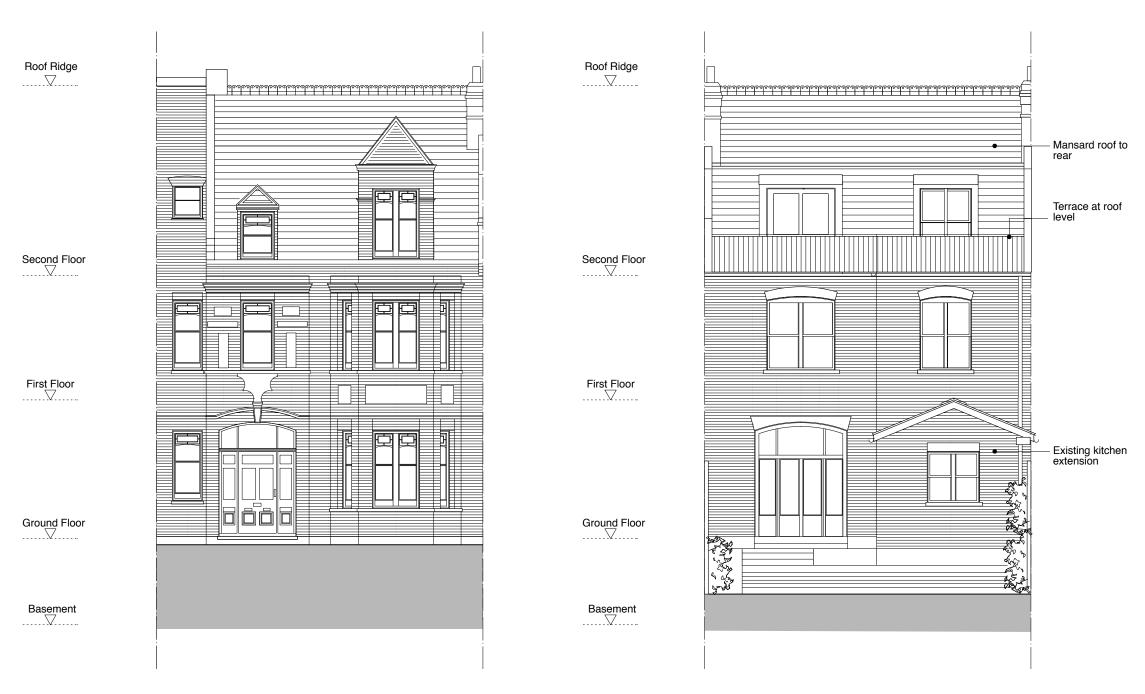

## FT ARCHITECTS LTD

Hamilton House Mabledon Place Bloomsbury WC1H 9BB

020 7953 0388

www.ftarchitects.co.uk

DRAWING No.

298\_00\_03

**EXISTING FRONT ELEVATION** 

EXISTING REAR ELEVATION

SCALE

0 (metres)

GENERAL NOTES:

DO NOT SCALE FROM THIS DRAWING.

ALL DIMENSIONS MUST BE CHECKED ON SITE AND ANY DISCREPANCIES VERIFIED WITH THE ARCHITECT.

CLIENT

MR AND MRS SOTTI

JOB TITLE

207 GOLDHURST TERRACE LONDON NW8

DRAWING TITLE

**EXISTING ELEVATIONS** 

DATE

SCALE

1:100@A3 | 02.15