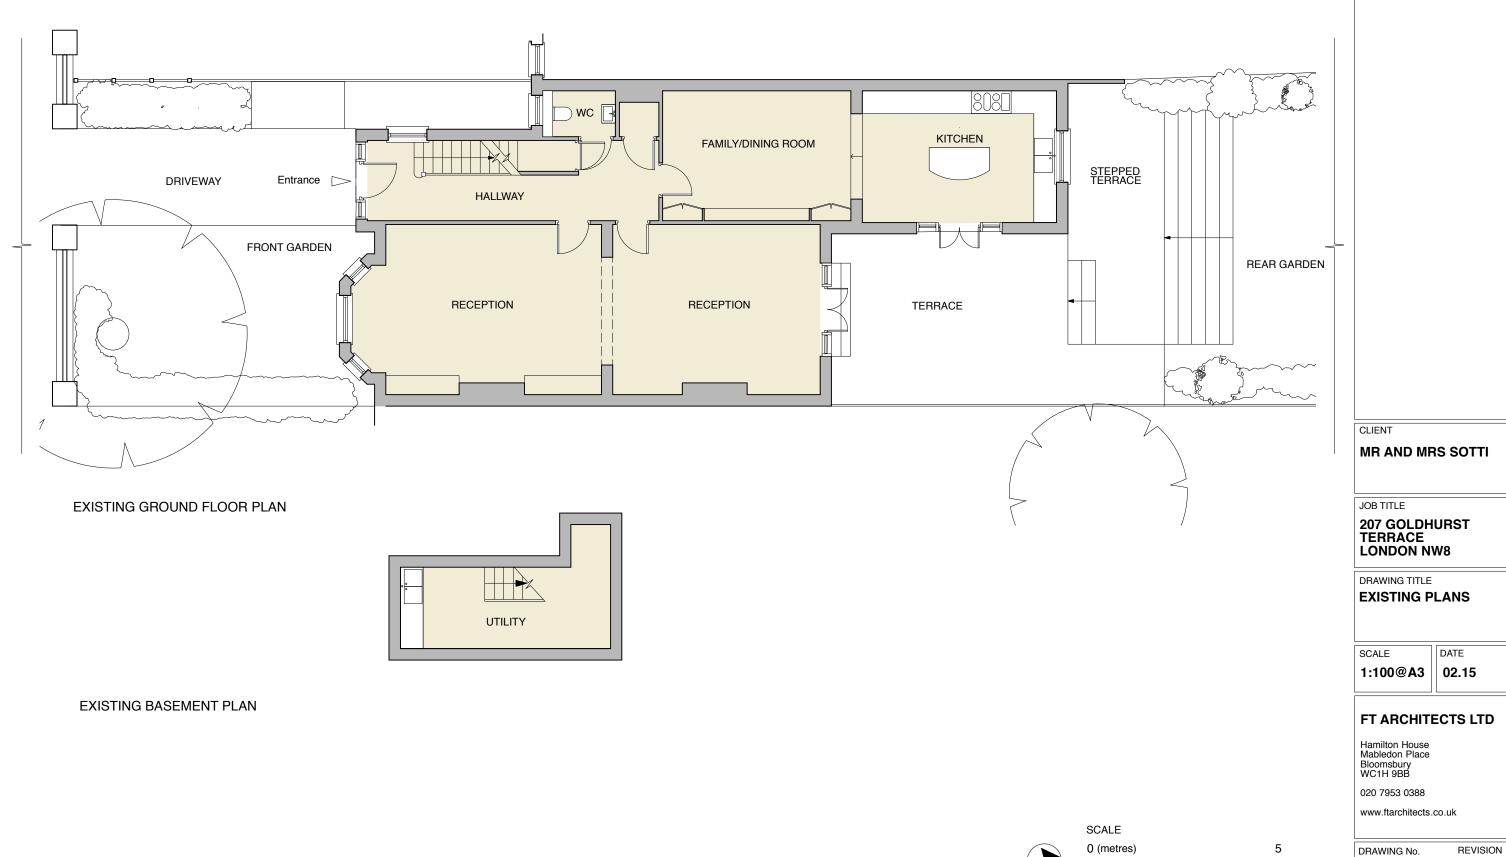

0 (metres)

SCALE

GENERAL NOTES:

DO NOT SCALE FROM THIS DRAWING.

ALL DIMENSIONS MUST BE CHECKED ON SITE AND ANY DISCREPANCIES VERIFIED WITH THE ARCHITECT.

CLIENT

## MR AND MRS SOTTI

JOB TITLE

#### 207 GOLDHURST TERRACE, NW8

DRAWING TITLE

#### **EXISTING PLANS**

SCALE

1:100@A3 02.15

## FT ARCHITECTS LTD

DATE

REVISION

Hamilton House Mabledon Place Bloomsbury WC1H 9BB

020 7953 0388

www.ftarchitects.co.uk

DRAWING No.

298\_00\_02