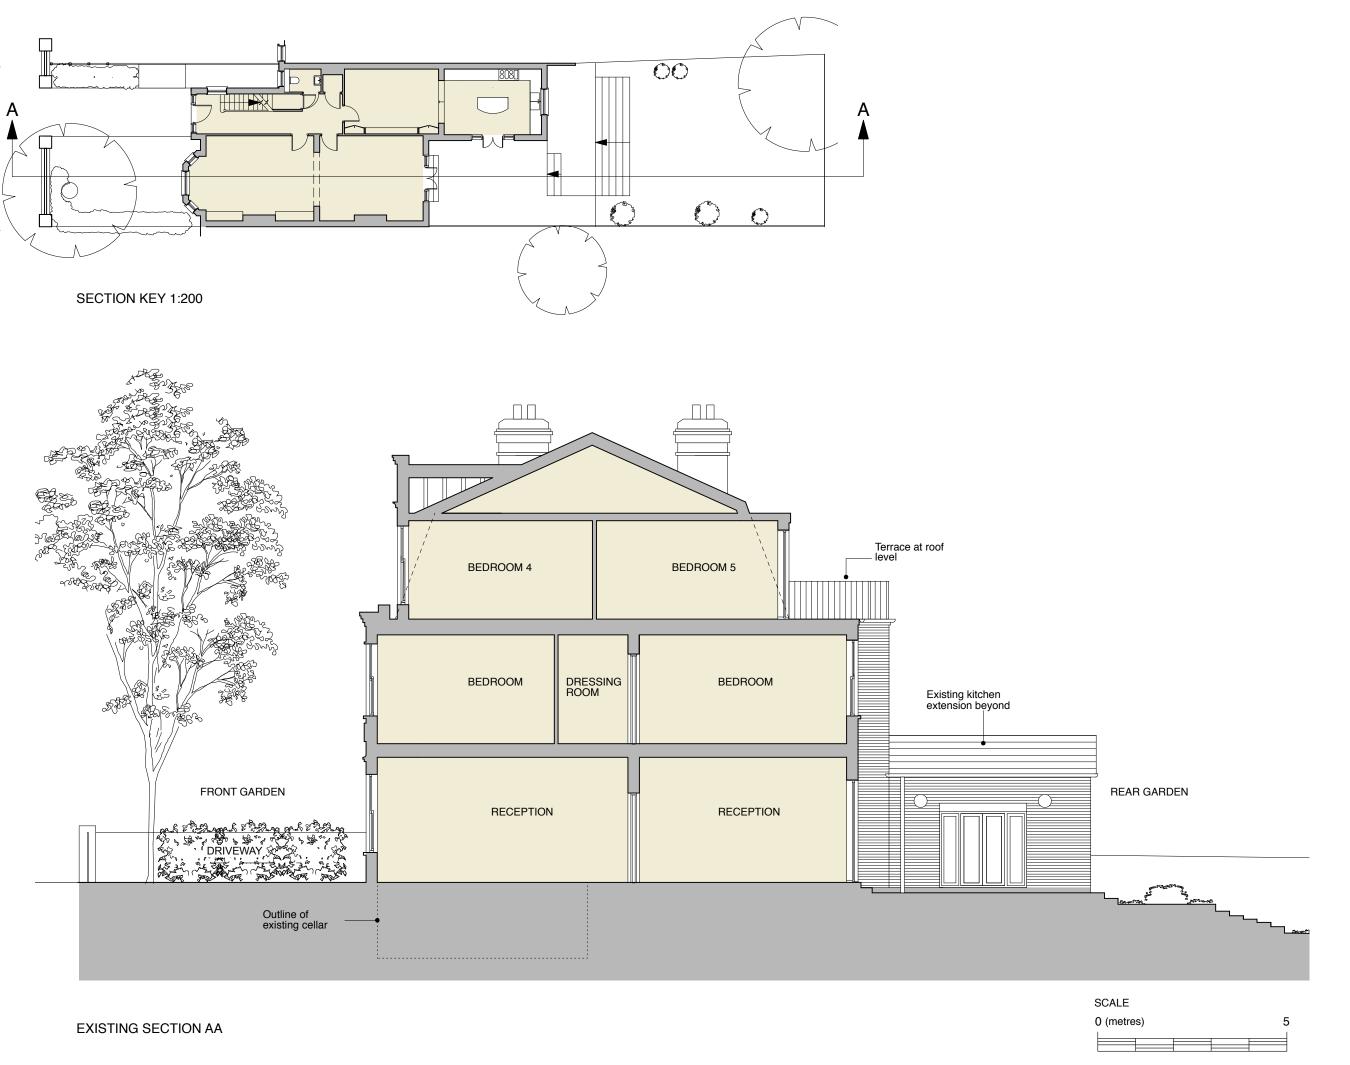

GENERAL NOTES:

DO NOT SCALE FROM THIS DRAWING.

ALL DIMENSIONS MUST BE CHECKED ON SITE AND ANY DISCREPANCIES VERIFIED WITH THE ARCHITECT.

CLIENT

MR AND MRS SOTTI

JOB TITLE

207 GOLDHURST TERRACE, NW8

DRAWING TITLE

EXISTING SECTION AA

SCALE 1:100@A3

02.15

REVISION

## FT ARCHITECTS LTD

Hamilton House Mabledon Place Bloomsbury WC1H 9BB

020 7953 0388

www.ftarchitects.co.uk

DRAWING No.

298\_00\_03

**EXISTING FRONT ELEVATION** 

EXISTING REAR ELEVATION