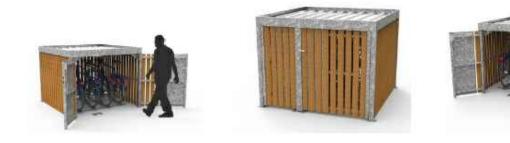

## FALCOCREA CYCLE STORE

The FalcoCrea was developed from a growing demand for secure cycle storage for private homes and community neighbourhoods.

Based on the flagship FalcoLok design, the FalcoCrea retains the same design characteristics but in a much sleeker and compact design.

There is a huge number of modifications which can be made to the FalcoCrea store including a wide range of different cladding options, dimensions, green sedum roofs, locking systems and shelter access.

The FalcoCrea can securely accommodate up to four bikes.

## Dimensions

 CAD

The FalcoCrea measures 1,990mm x 1,990mm with a height of 1,550mm.

For more information on the FalcoCrea or to find out how the FalcoCrea can compliment your cycle parking scheme, please contact our helpful sales team on 01538 380080.

FALCO CREA CYCLE STORAGE DIMENSIONS: 1990mm (LENGTH) x 1990mm (WIDTH) x 1550mm (HEIGHT)

0