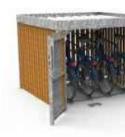

## FALCOCREA CYCLE STORE

The FalcoCrea was developed from a growing demand for secure cycle storage for private homes and community neighbourhoods.

Based on the flagship FalcoLok design, the FalcoCrea retains the same design characteristics but in a much sleeker and compact design.

There is a huge number of modifications which can be made to the FalcoCrea store including a wide range of different cladding options, dimensions, green sedum roofs, locking systems and shelter access.

The FalcoCrea can securely accommodate up to four bikes.

## Dimensions

 CAD

The FalcoCrea measures 1,990mm x 1,990mm with a height of 1,550mm.

For more information on the FalcoCrea or to find out how the FalcoCrea can compliment your cycle parking scheme, please contact our helpful sales team on 01538 380080.

FALCO CREA CYCLE STORAGE DIMENSIONS: 1990mm (LENGTH) x 1990mm (WIDTH) x 1550mm (HEIGHT)

0