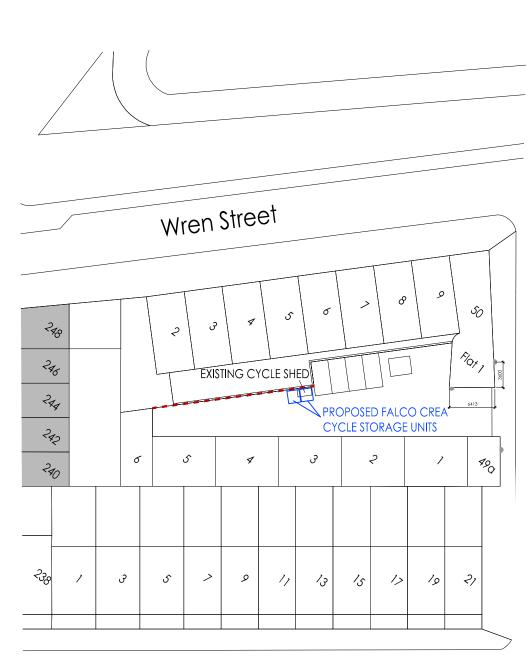

Calthorpe Street

Connorpe si

49-53 GOUGH STREET LAYOUT SCALE 1:500 @ A3

---- PAINTED WALL