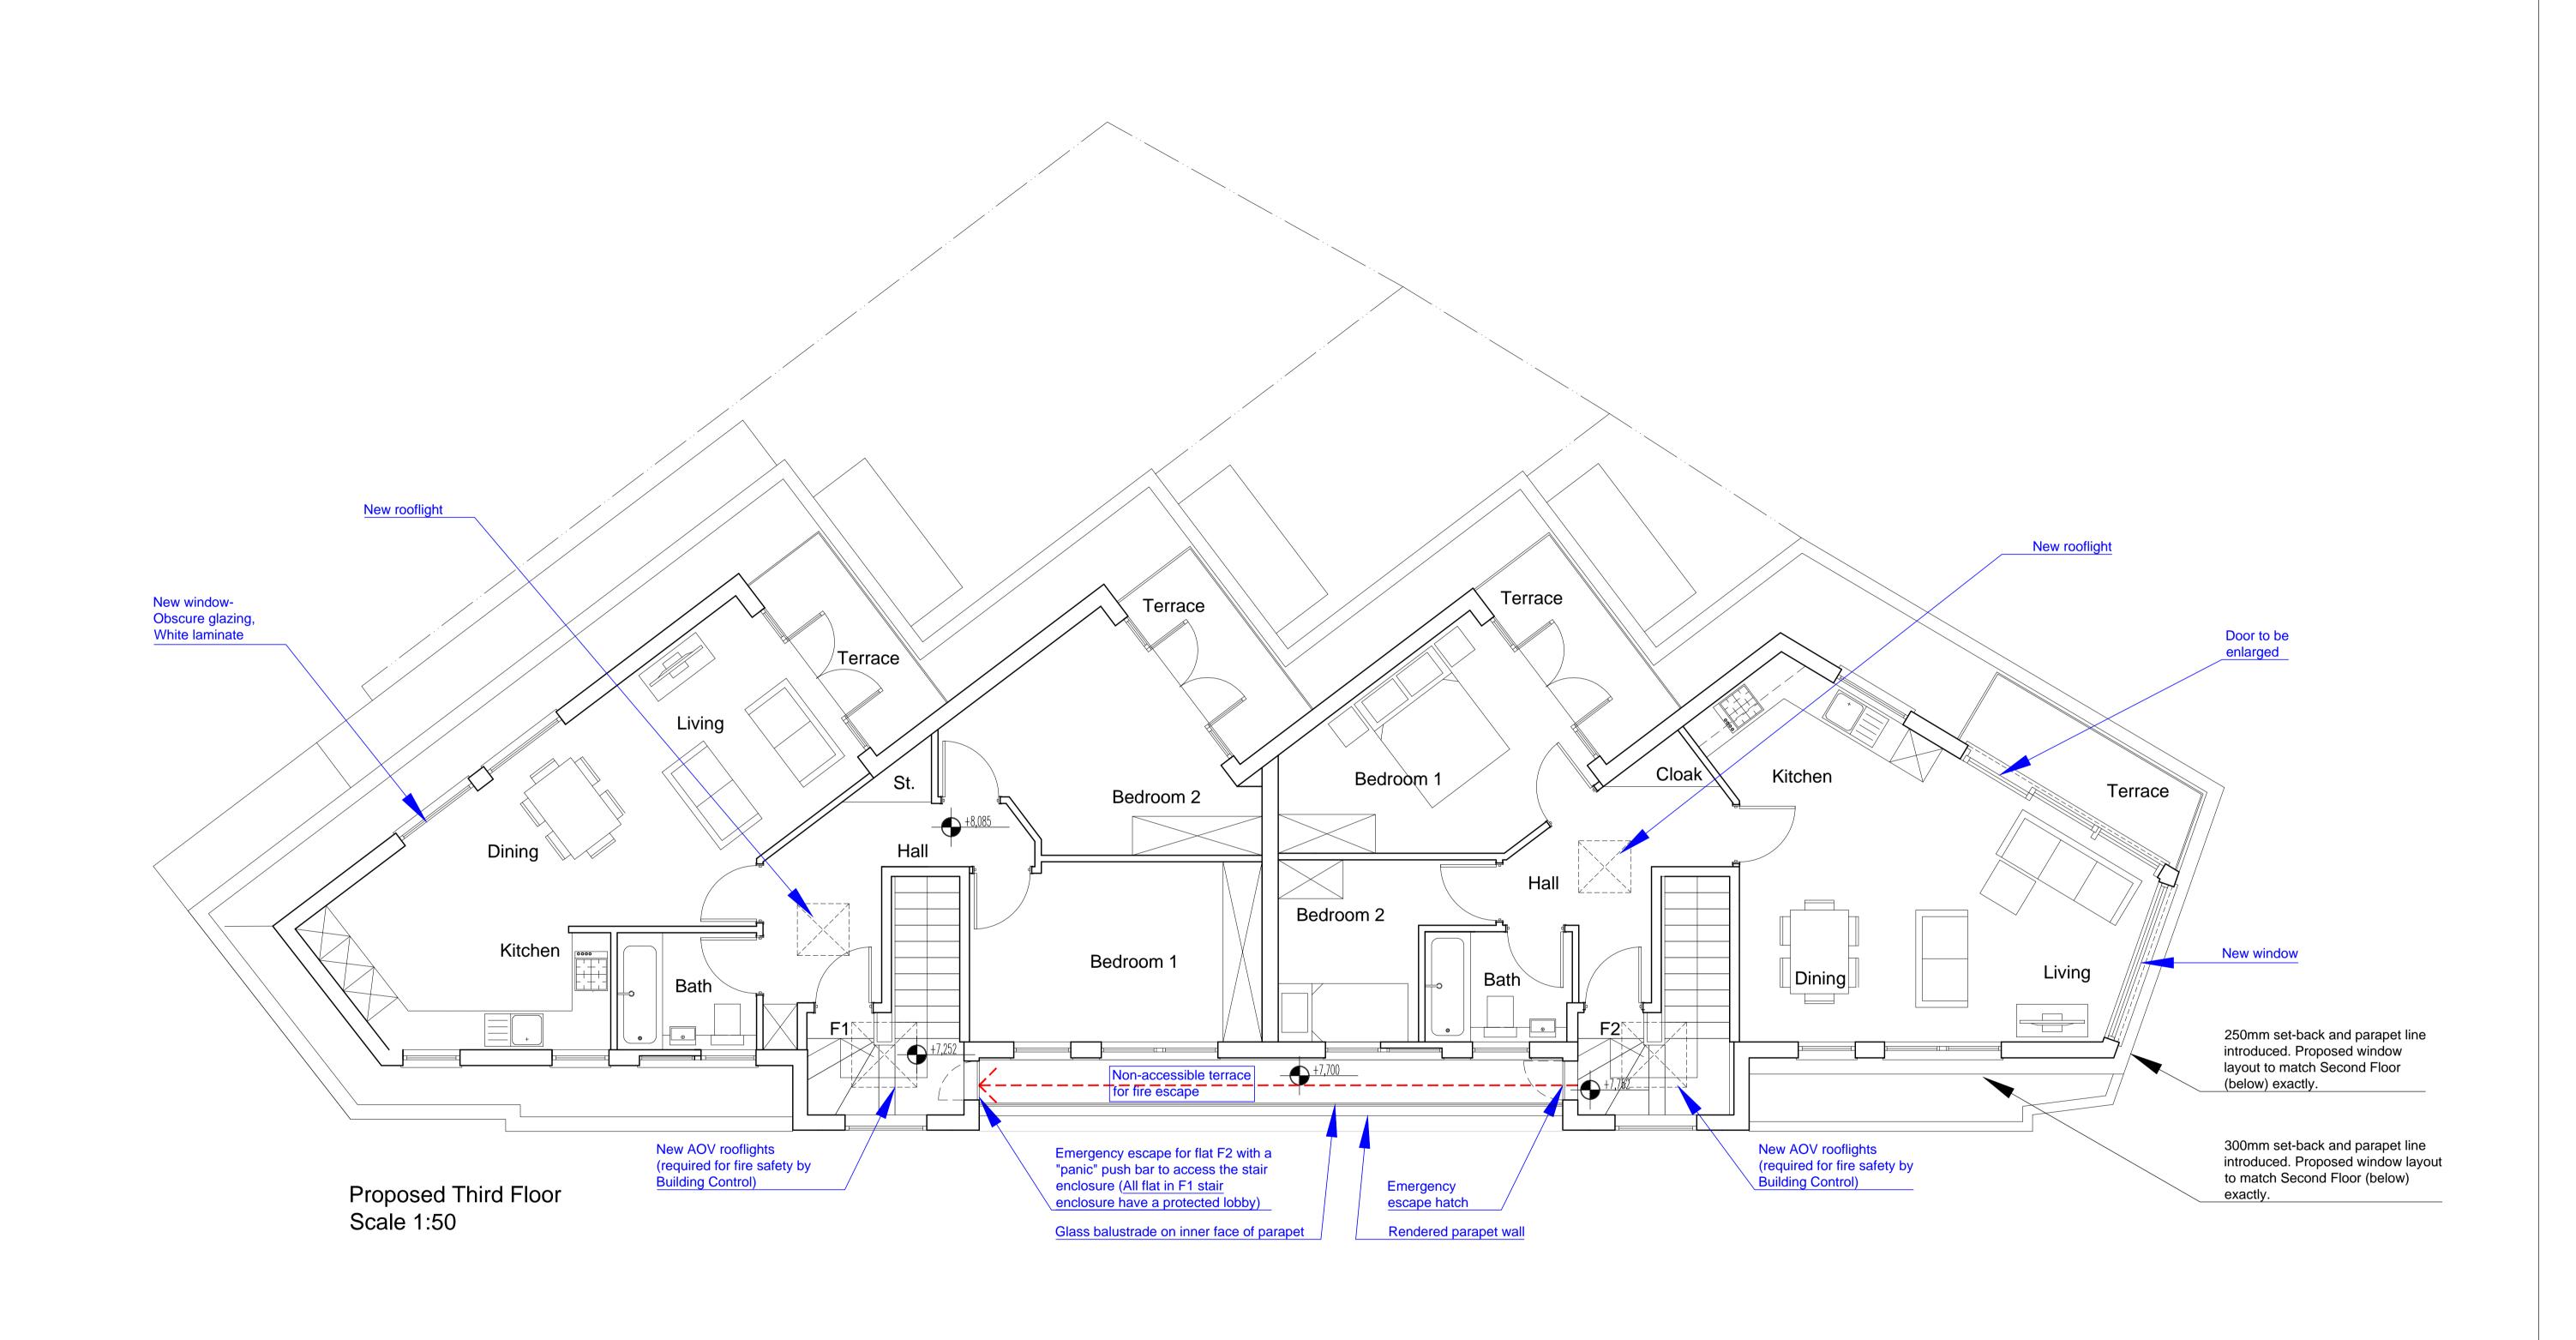

| zone<br><b>A</b>  | ARCHITECTURE             |                | STATUS<br>PLANNING |
|-------------------|--------------------------|----------------|--------------------|
| LEVEL<br><b>A</b> | DRAWING NUMBER BC-PP2-01 |                | REVISION B         |
| PAPER SIZE        | A1 SHEET                 |                |                    |
| DRAWING TITI      | <sup>-E</sup> Proposed T | hird floor pla | า                  |