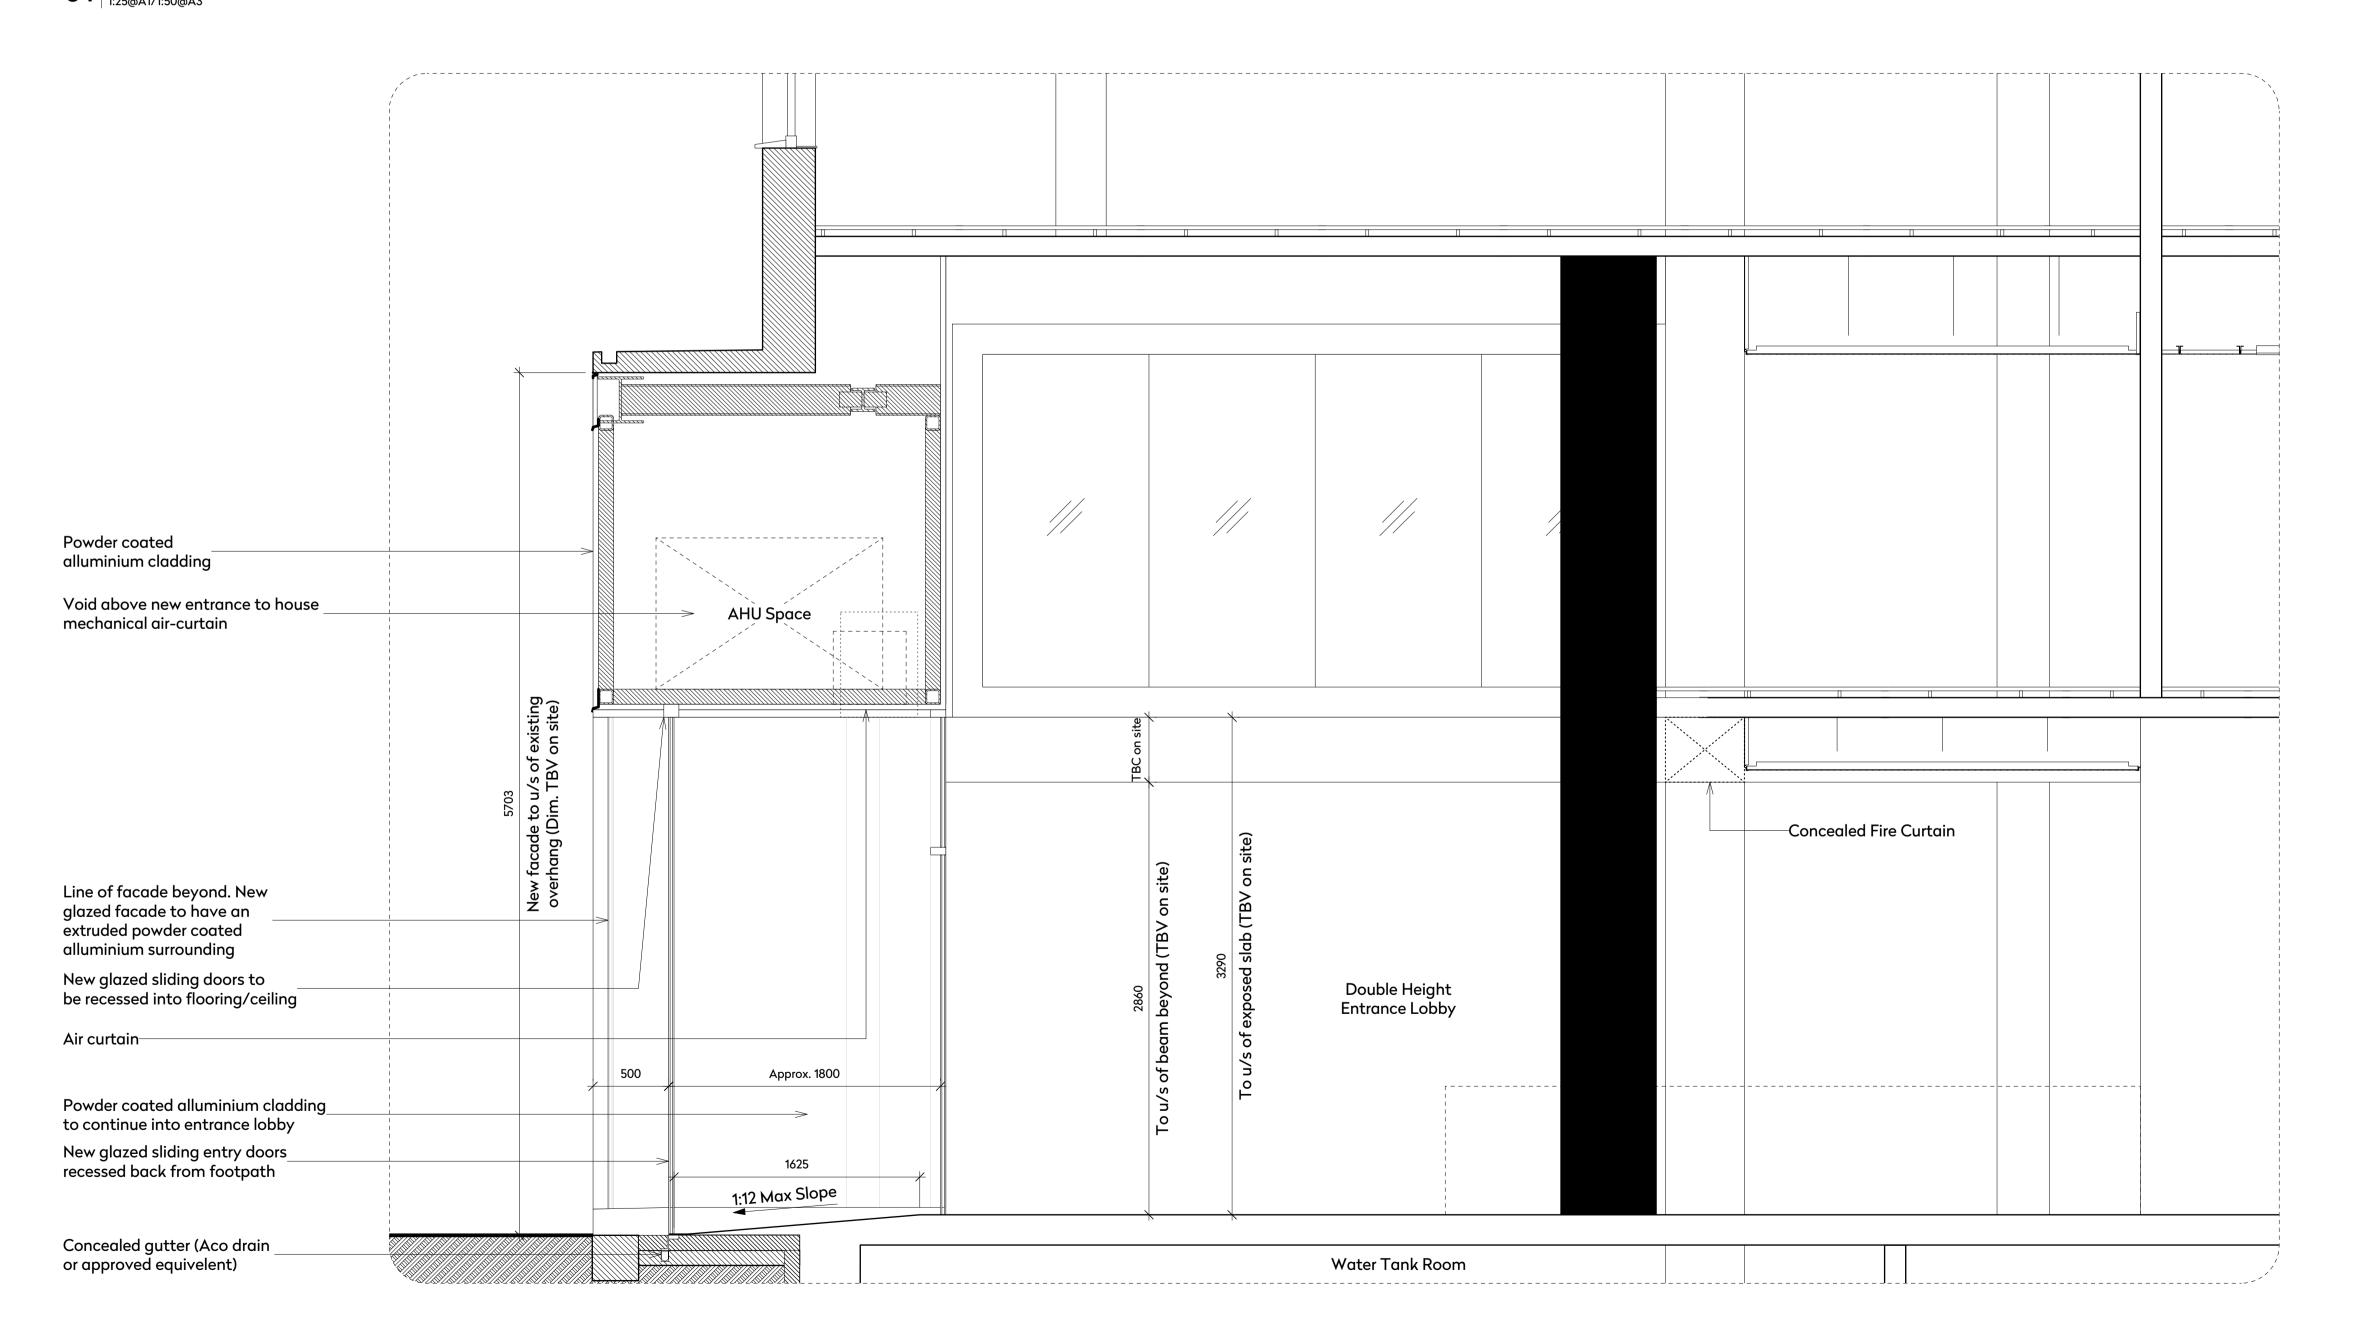

## spacelab

Unlocking space.

Empowering people.

Entrance Facade Section

Status

**Planning Application** 

| Scale                       | Drawn by   |
|-----------------------------|------------|
| 1:25@A1, 1:50@A3            | CF         |
| Date                        | Checked by |
| Aug 2017                    | RL         |
| Drawing number              | Revision   |
| 1539-P-401-Entrance Section | _          |