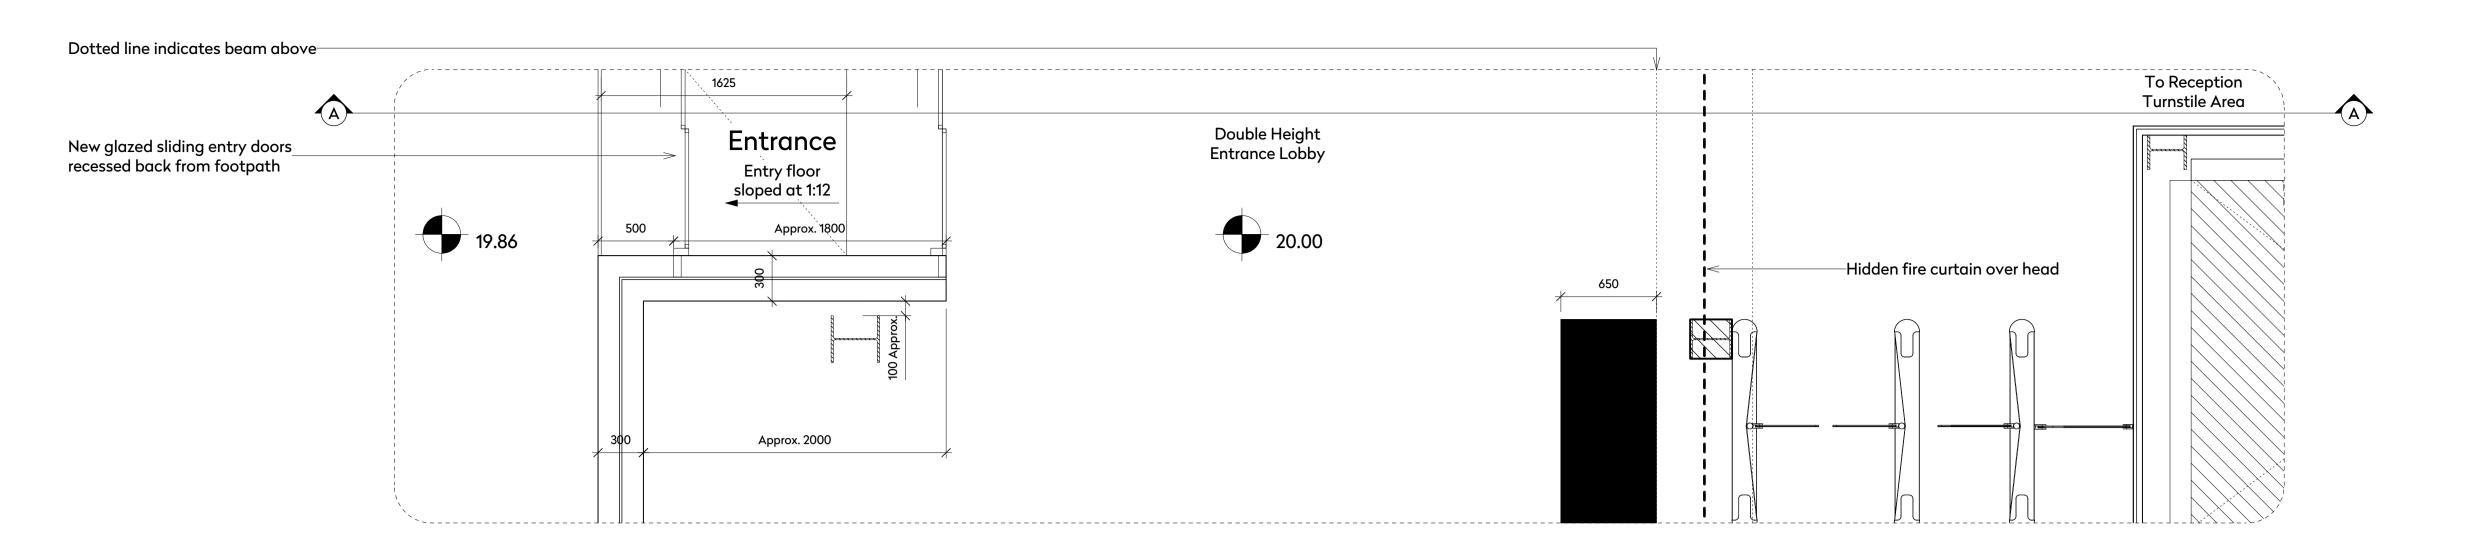

New Entry Facade Plan
1:25@A1/1:50@A3





## spacelab

Unlocking space.

Empowering people.





Entrance Facade Section

Status

**Planning Application** 

| Scale                       | Drawn by   |
|-----------------------------|------------|
| 1:25@A1, 1:50@A3            | CF         |
| Date                        | Checked by |
| Aug 2017                    | RL         |
| Drawing number              | Revision   |
| 1539-P-401-Entrance Section | _          |

This drawing is copyright. Do not scale off dimensions.
All dimensions are to be checked on site by contractor.
Contractor to report any dimensional discrepancies, errors or omissions prior to commencing in site.

18 Wenlock Road, London N1*7*TA | spacelab.co.uk