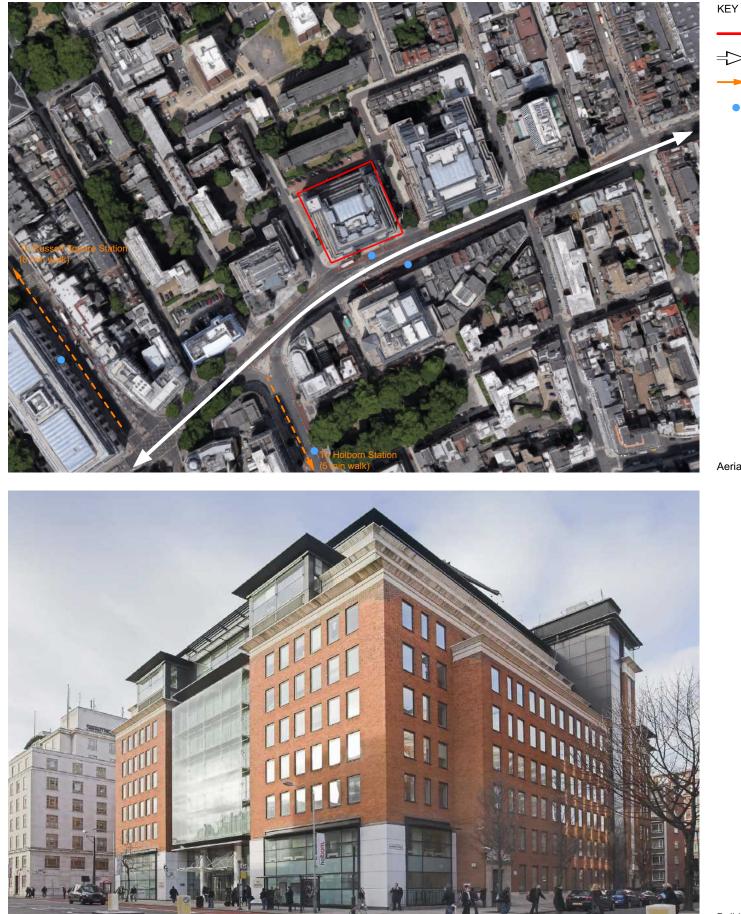

Ν  $\uparrow$ 

> Site Main Road  $\Rightarrow$

- Transport links
- Bus stops

Aerial View

## SITE ADDRESS

98 Theobald's Road London WC1X 8WB

close proximity.

surrounding the perimeter.

the site. building.

for fifteen vehicles.

Building's Front View (Theobald's Road)

# **'**> spacelab

Unlocking space. Empowering people.

Theobald's Road is within the Bloomsbury district of London, in the Borough of Camden. Please note the site is not located within the Bloomsbury Conservation Area, although this is in

The building is located along a major public road with adjacent side roads

Public transport including tube and bus routes are within a 5 minute walk from

No works are intended to the existing vehicular access from the rear of the

98 Theobald"s Road is a Grade A office building which was substantially reconstructed in 1998. It provides 134,923 square feet (12,534.65 square metres) of highly specified office and ancillary accommodation arranged over a basement, ground and nine upper floors, together with secure car parking