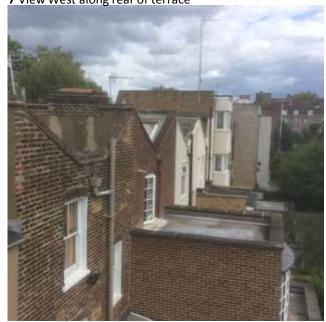

**5** Rear of terrace looking West

**7** View West along rear of terrace

**6** View of rear from South

8 View from No 36