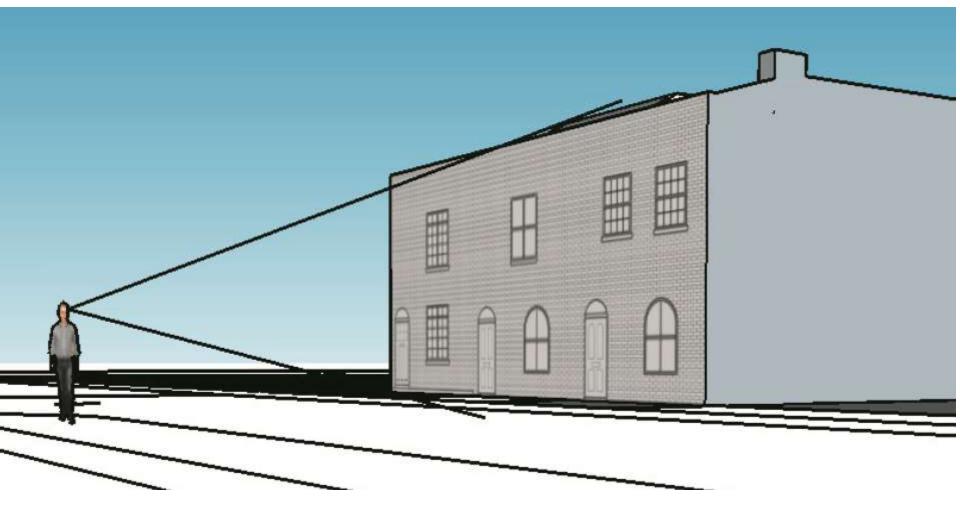

## 38 Leighton Road Proposal View Cone.

Showing minimal visibility of roof alteration over existing front wall to Leighton Road, as seen from the footpath on the opposite side of road.