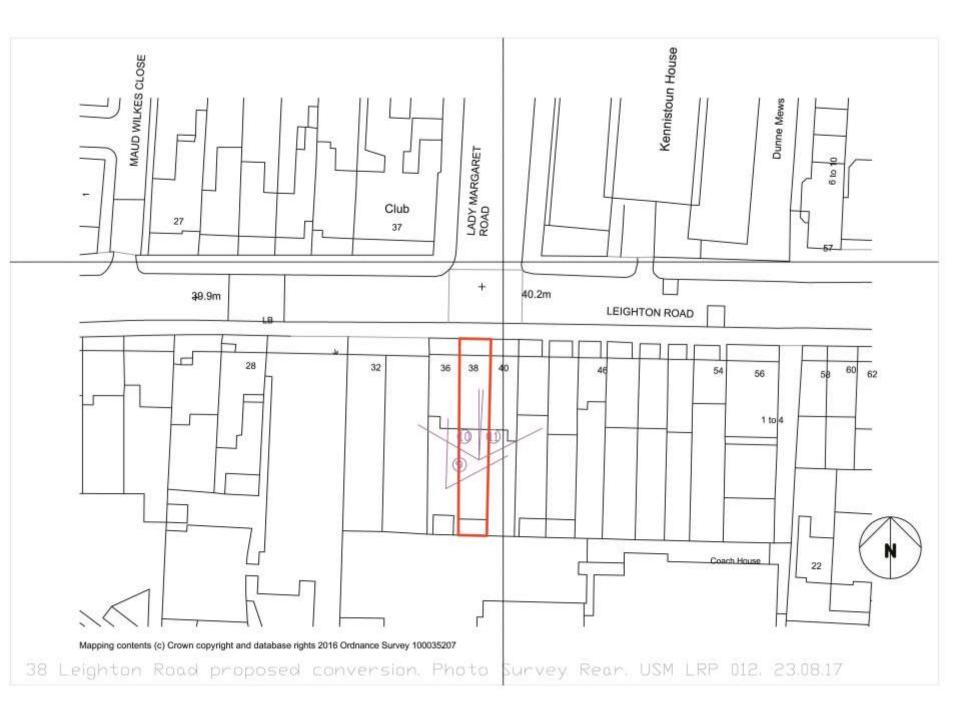

**5** Rear of terrace looking West

**7** View West along rear of terrace

**6** View of rear from South

8 View from No 36

## **9** View 36

10 View of rear of No 40

11 Flat roof of No 38

12 View over roof of No 38

15 View North West over 36

16 Flat roofs of No 40

18

19 View of No 40 garden