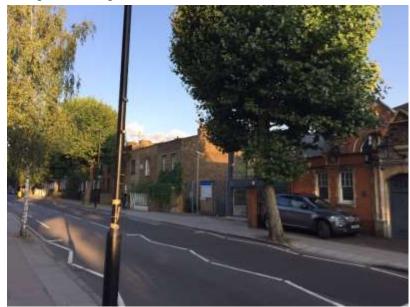

## 38 Leighton Road Proposal View Cone.

Showing minimal visibility of roof alteration over existing front wall to Leighton Road, as seen from the footpath on the opposite side of road.