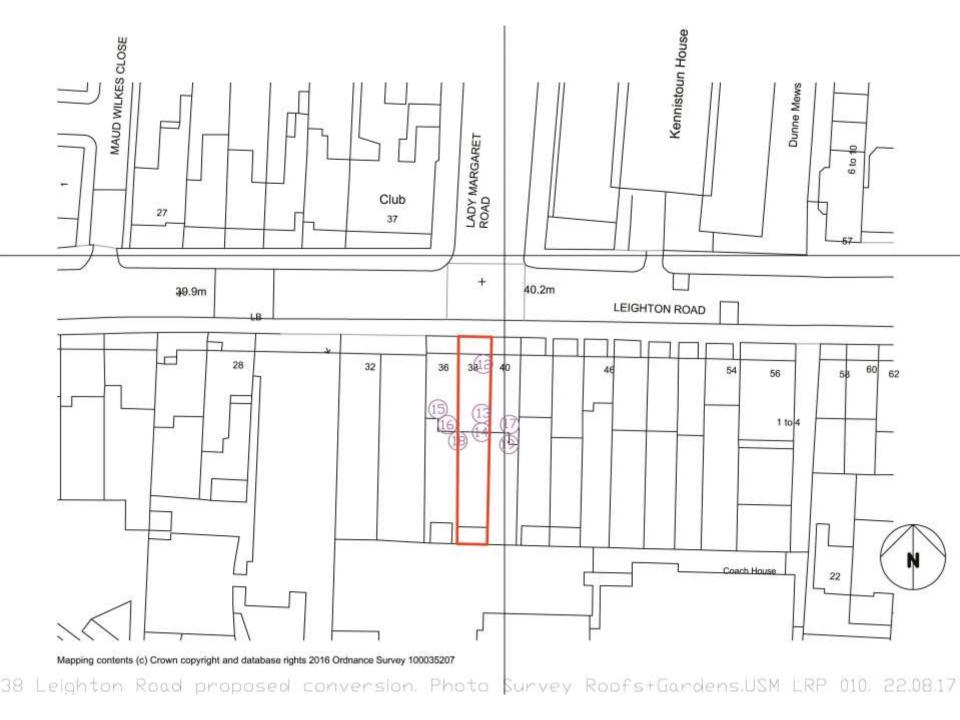

## **9** View 36

10 View of rear of No 40

11 Flat roof of No 38

12 View over roof of No 38

15 View North West over 36

16 Flat roofs of No 40

18

19 View of No 40 garden