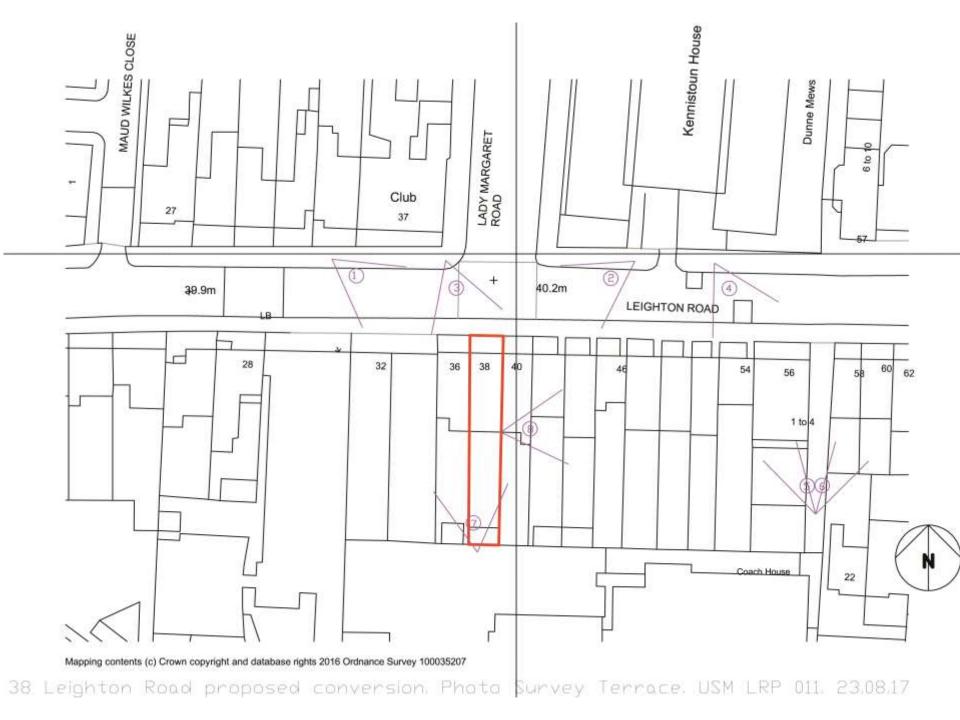

38 Leighton Road Alterations: Photographic survey and street view cone.

Planning application submission 7 September 2017

TRINITY BUOY WHARF 64 ORCHARD PLACE LONDON E14 0JW

1 Long view looking East

2 Long view looking West