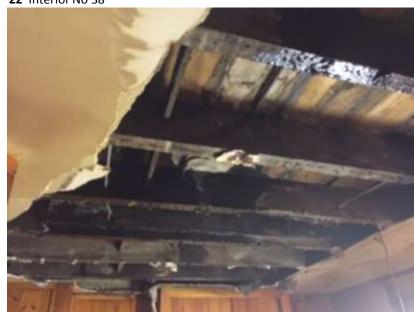

38 Leighton Road Alterations: Photographic survey and street view cone.

Planning application submission 7 September 2017

TRINITY BUOY WHARF 64 ORCHARD PLACE LONDON E14 0JW







1 Long view looking East



2 Long view looking West







**5** Rear of terrace looking West



**7** View West along rear of terrace



**6** View of rear from South



8 View from No 36



## **9** View 36



10 View of rear of No 40



11 Flat roof of No 38



12 View over roof of No 38







15 View North West over 36



16 Flat roofs of No 40





18



19 View of No 40 garden



20 Interior No 38



21 Interior No 38



22 Interior No 38





## 38 Leighton Road Proposal View Cone.

Showing minimal visibility of roof alteration over existing front wall to Leighton Road, as seen from the footpath on the opposite side of road.