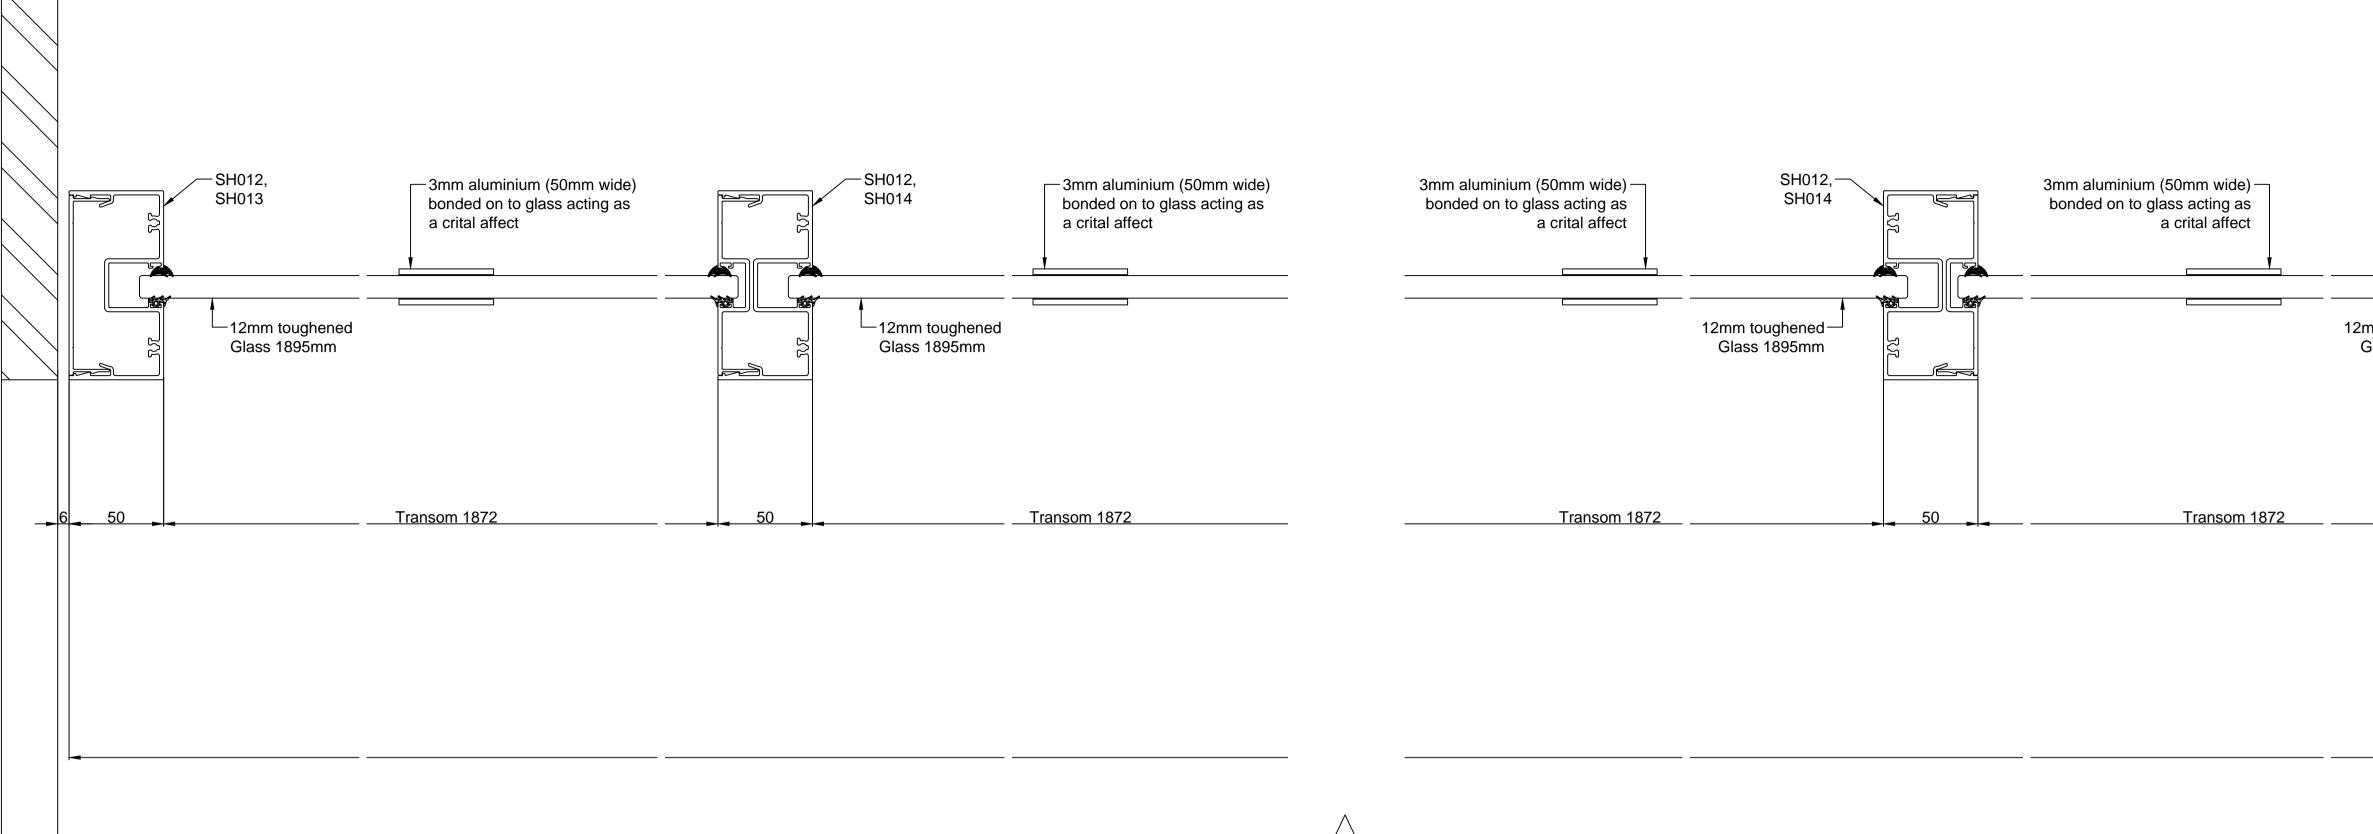

Double doors to fit in between two side screens

|                             | $\square$  |                                                                                                      |                                                                                                                                              |
|-----------------------------|------------|------------------------------------------------------------------------------------------------------|----------------------------------------------------------------------------------------------------------------------------------------------|
|                             |            | SHOPFRONT<br>AND MUST NOT BE<br>WITH THEIR EXPRESS                                                   | VING IS THE PROPERTY OF<br>SERVICES SOUTHERN LTD,<br>COPIED OR REPRODUCED EXCEPT<br>PERMISSION, NOR MAY THE DESIGN<br>PRMATION SHOWN THEREON |
|                             |            | BE DISCLO                                                                                            | SED TO ANY THIRD PARTY.<br>ONSIBLE FOR OTHER CONTRACTUAL                                                                                     |
|                             |            | © THIS I                                                                                             | DIMENSIONS.<br>DRAWING IS COPYRIGHT                                                                                                          |
| SH012,<br>SH013             |            | NOTES:                                                                                               |                                                                                                                                              |
| JVL                         |            | Frame:                                                                                               |                                                                                                                                              |
|                             |            | Smart shopline non-therm<br>100x50mm sec                                                             | ally broken aluminium profiles,<br>tions<br>ded to glass for crital affect                                                                   |
| mm toughened – Glass 1895mm |            |                                                                                                      | ally broken aluminium profiles                                                                                                               |
|                             |            | sections.<br>Stiles 56mm<br>Top Rail 82mm<br>Bottom Rail 122mm                                       |                                                                                                                                              |
|                             |            | Ironmongery:                                                                                         |                                                                                                                                              |
| 50                          | 5          | Top side load arm TC-880<br>Bottom Pivot TC-8800-02<br>Flush Bolt FB-6200<br>600mm cranked 'D' handl | e                                                                                                                                            |
|                             |            | Adams rite MS1890 Dead                                                                               |                                                                                                                                              |
|                             |            | polyester powder coated i<br>Glazing:<br>12mm toughened float                                        |                                                                                                                                              |
|                             |            |                                                                                                      |                                                                                                                                              |
|                             |            |                                                                                                      |                                                                                                                                              |
|                             | <b>-</b> 1 |                                                                                                      |                                                                                                                                              |
|                             |            |                                                                                                      |                                                                                                                                              |
|                             |            |                                                                                                      |                                                                                                                                              |
|                             |            |                                                                                                      |                                                                                                                                              |
|                             |            |                                                                                                      |                                                                                                                                              |
|                             |            |                                                                                                      |                                                                                                                                              |
|                             |            |                                                                                                      |                                                                                                                                              |
|                             |            |                                                                                                      |                                                                                                                                              |
|                             |            |                                                                                                      |                                                                                                                                              |
| 1012,                       |            | PROJECT:<br>I I 3 REGENTS PARK ROAD                                                                  |                                                                                                                                              |
| 1014,<br>1071               |            |                                                                                                      |                                                                                                                                              |
|                             |            | TITLE:                                                                                               |                                                                                                                                              |
|                             |            |                                                                                                      | ENTRANCE DOOR FRAME<br>PLAN                                                                                                                  |
|                             |            |                                                                                                      |                                                                                                                                              |
|                             |            | SITE ADDRESS:                                                                                        |                                                                                                                                              |
|                             |            | 101                                                                                                  | EGENTS PARK ROAD<br>LONDON<br>NW I 8UR                                                                                                       |
|                             |            |                                                                                                      |                                                                                                                                              |
|                             |            | JOB No. 6844 CLIEN                                                                                   | T: STANWAY INTERIORS                                                                                                                         |
|                             |            | SCALE: 1:2                                                                                           | DWG SHEET: AI                                                                                                                                |
|                             |            | DWG No. 6844_501.1                                                                                   |                                                                                                                                              |
|                             |            | DRAWN BY: HBG                                                                                        | DATE: 22/08/2017                                                                                                                             |
|                             |            | APPROVED BY: ***                                                                                     | DATE: **/**/****                                                                                                                             |
|                             |            | SHOI                                                                                                 | PFRONTServices                                                                                                                               |
|                             |            |                                                                                                      | SOUTHERN LTD<br>Victoria Industrial Park                                                                                                     |
|                             |            |                                                                                                      | Unit 5<br>Victoria Road                                                                                                                      |
|                             |            |                                                                                                      | Dartford                                                                                                                                     |
|                             |            |                                                                                                      | Kent<br>DA1 5AJ                                                                                                                              |
|                             |            | Tel: 01322 2926                                                                                      | 614 Fax: 01322 289952                                                                                                                        |
|                             |            |                                                                                                      |                                                                                                                                              |