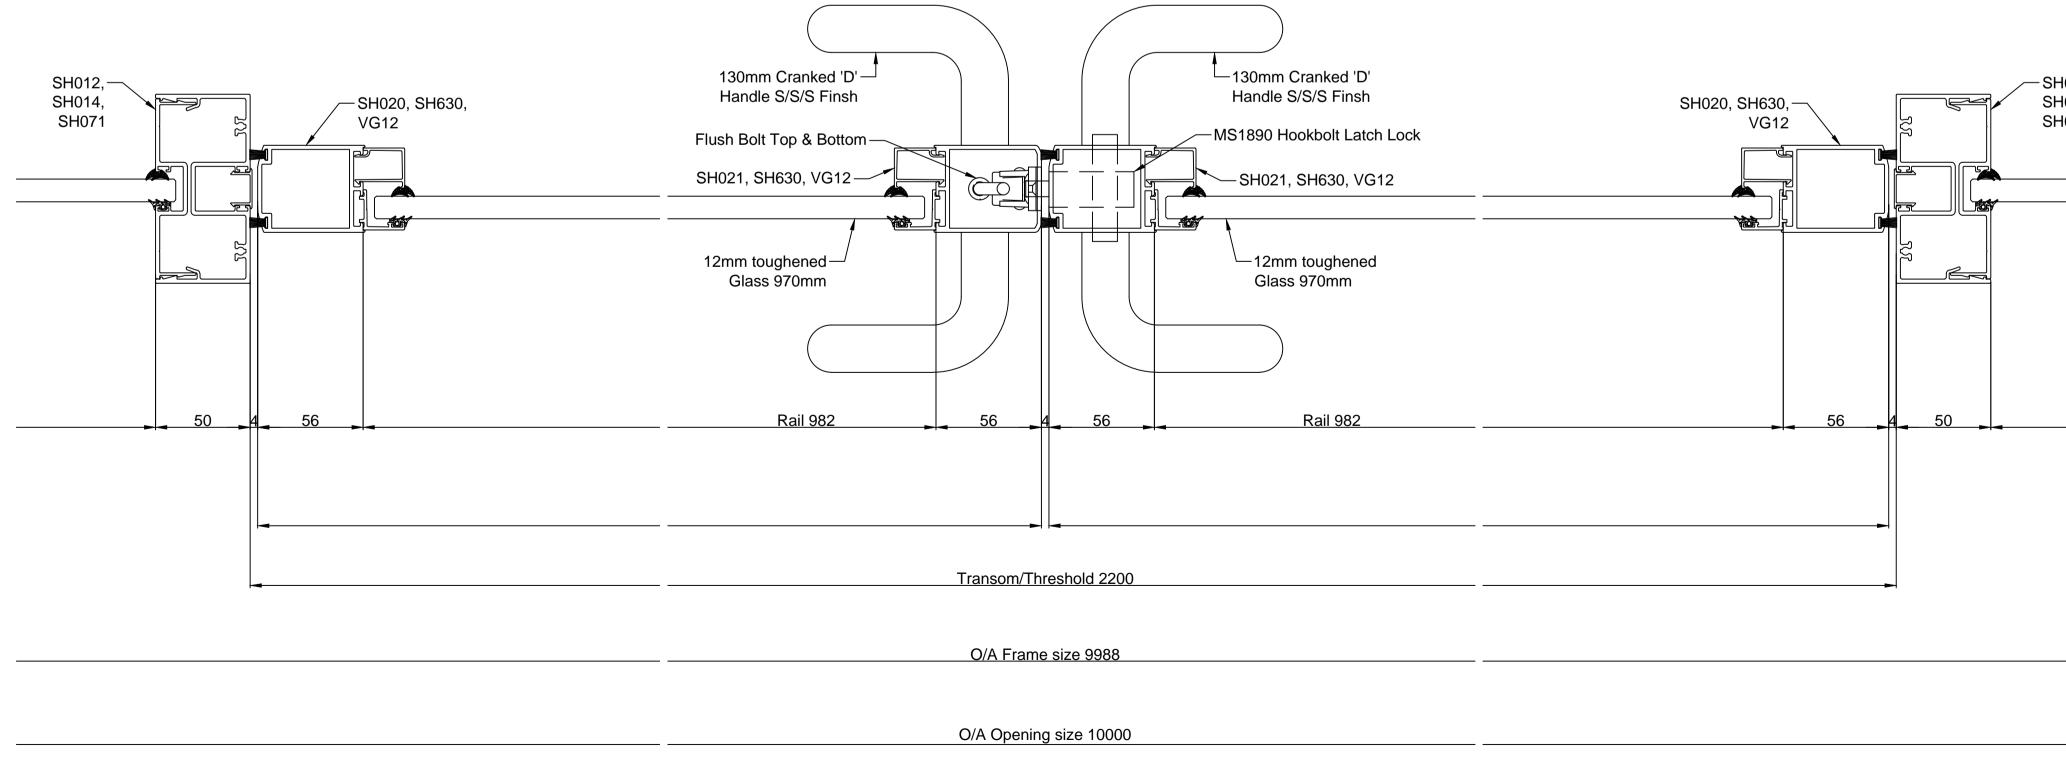

Double doors to fit in between two side screens

|                             | $\square$  |                                                                                                      |                                                                                                                                              |
|-----------------------------|------------|------------------------------------------------------------------------------------------------------|----------------------------------------------------------------------------------------------------------------------------------------------|
|                             |            | SHOPFRONT<br>AND MUST NOT BE<br>WITH THEIR EXPRESS                                                   | VING IS THE PROPERTY OF<br>SERVICES SOUTHERN LTD,<br>COPIED OR REPRODUCED EXCEPT<br>PERMISSION, NOR MAY THE DESIGN<br>PRMATION SHOWN THEREON |
|                             |            | BE DISCLO                                                                                            | SED TO ANY THIRD PARTY.<br>ONSIBLE FOR OTHER CONTRACTUAL                                                                                     |
|                             |            | © THIS I                                                                                             | DIMENSIONS.<br>DRAWING IS COPYRIGHT                                                                                                          |
| SH012,<br>SH013             |            | NOTES:                                                                                               |                                                                                                                                              |
| JVL                         |            | Frame:                                                                                               |                                                                                                                                              |
|                             |            | Smart shopline non-therm<br>100x50mm sec                                                             | ally broken aluminium profiles,<br>tions<br>ded to glass for crital affect                                                                   |
| mm toughened – Glass 1895mm |            |                                                                                                      | ally broken aluminium profiles                                                                                                               |
|                             |            | sections.<br>Stiles 56mm<br>Top Rail 82mm<br>Bottom Rail 122mm                                       |                                                                                                                                              |
|                             |            | Ironmongery:                                                                                         |                                                                                                                                              |
| 50                          | 5          | Top side load arm TC-880<br>Bottom Pivot TC-8800-02<br>Flush Bolt FB-6200<br>600mm cranked 'D' handl | e                                                                                                                                            |
|                             |            | Adams rite MS1890 Dead                                                                               |                                                                                                                                              |
|                             |            | polyester powder coated i<br>Glazing:<br>12mm toughened float                                        |                                                                                                                                              |
|                             |            |                                                                                                      |                                                                                                                                              |
|                             |            |                                                                                                      |                                                                                                                                              |
|                             | <b>-</b> 1 |                                                                                                      |                                                                                                                                              |
|                             |            |                                                                                                      |                                                                                                                                              |
|                             |            |                                                                                                      |                                                                                                                                              |
|                             |            |                                                                                                      |                                                                                                                                              |
|                             |            |                                                                                                      |                                                                                                                                              |
|                             |            |                                                                                                      |                                                                                                                                              |
|                             |            |                                                                                                      |                                                                                                                                              |
|                             |            |                                                                                                      |                                                                                                                                              |
|                             |            |                                                                                                      |                                                                                                                                              |
| 1012,                       |            | PROJECT:<br>I I 3 REGENTS PARK ROAD                                                                  |                                                                                                                                              |
| 1014,<br>1071               |            |                                                                                                      |                                                                                                                                              |
|                             |            | TITLE:                                                                                               |                                                                                                                                              |
|                             |            |                                                                                                      | ENTRANCE DOOR FRAME<br>PLAN                                                                                                                  |
|                             |            |                                                                                                      |                                                                                                                                              |
|                             |            | SITE ADDRESS:                                                                                        |                                                                                                                                              |
|                             |            | 101                                                                                                  | EGENTS PARK ROAD<br>LONDON<br>NW I 8UR                                                                                                       |
|                             |            |                                                                                                      |                                                                                                                                              |
|                             |            | JOB No. 6844 CLIEN                                                                                   | T: STANWAY INTERIORS                                                                                                                         |
|                             |            | SCALE: 1:2                                                                                           | DWG SHEET: AI                                                                                                                                |
|                             |            | DWG No. 6844_501.1                                                                                   |                                                                                                                                              |
|                             |            | DRAWN BY: HBG                                                                                        | DATE: 22/08/2017                                                                                                                             |
|                             |            | APPROVED BY: ***                                                                                     | DATE: **/**/****                                                                                                                             |
|                             |            | SHOI                                                                                                 | PFRONTServices                                                                                                                               |
|                             |            |                                                                                                      | SOUTHERN LTD<br>Victoria Industrial Park                                                                                                     |
|                             |            |                                                                                                      | Unit 5<br>Victoria Road                                                                                                                      |
|                             |            |                                                                                                      | Dartford                                                                                                                                     |
|                             |            |                                                                                                      | Kent<br>DA1 5AJ                                                                                                                              |
|                             |            | Tel: 01322 2926                                                                                      | 614 Fax: 01322 289952                                                                                                                        |
|                             |            |                                                                                                      |                                                                                                                                              |