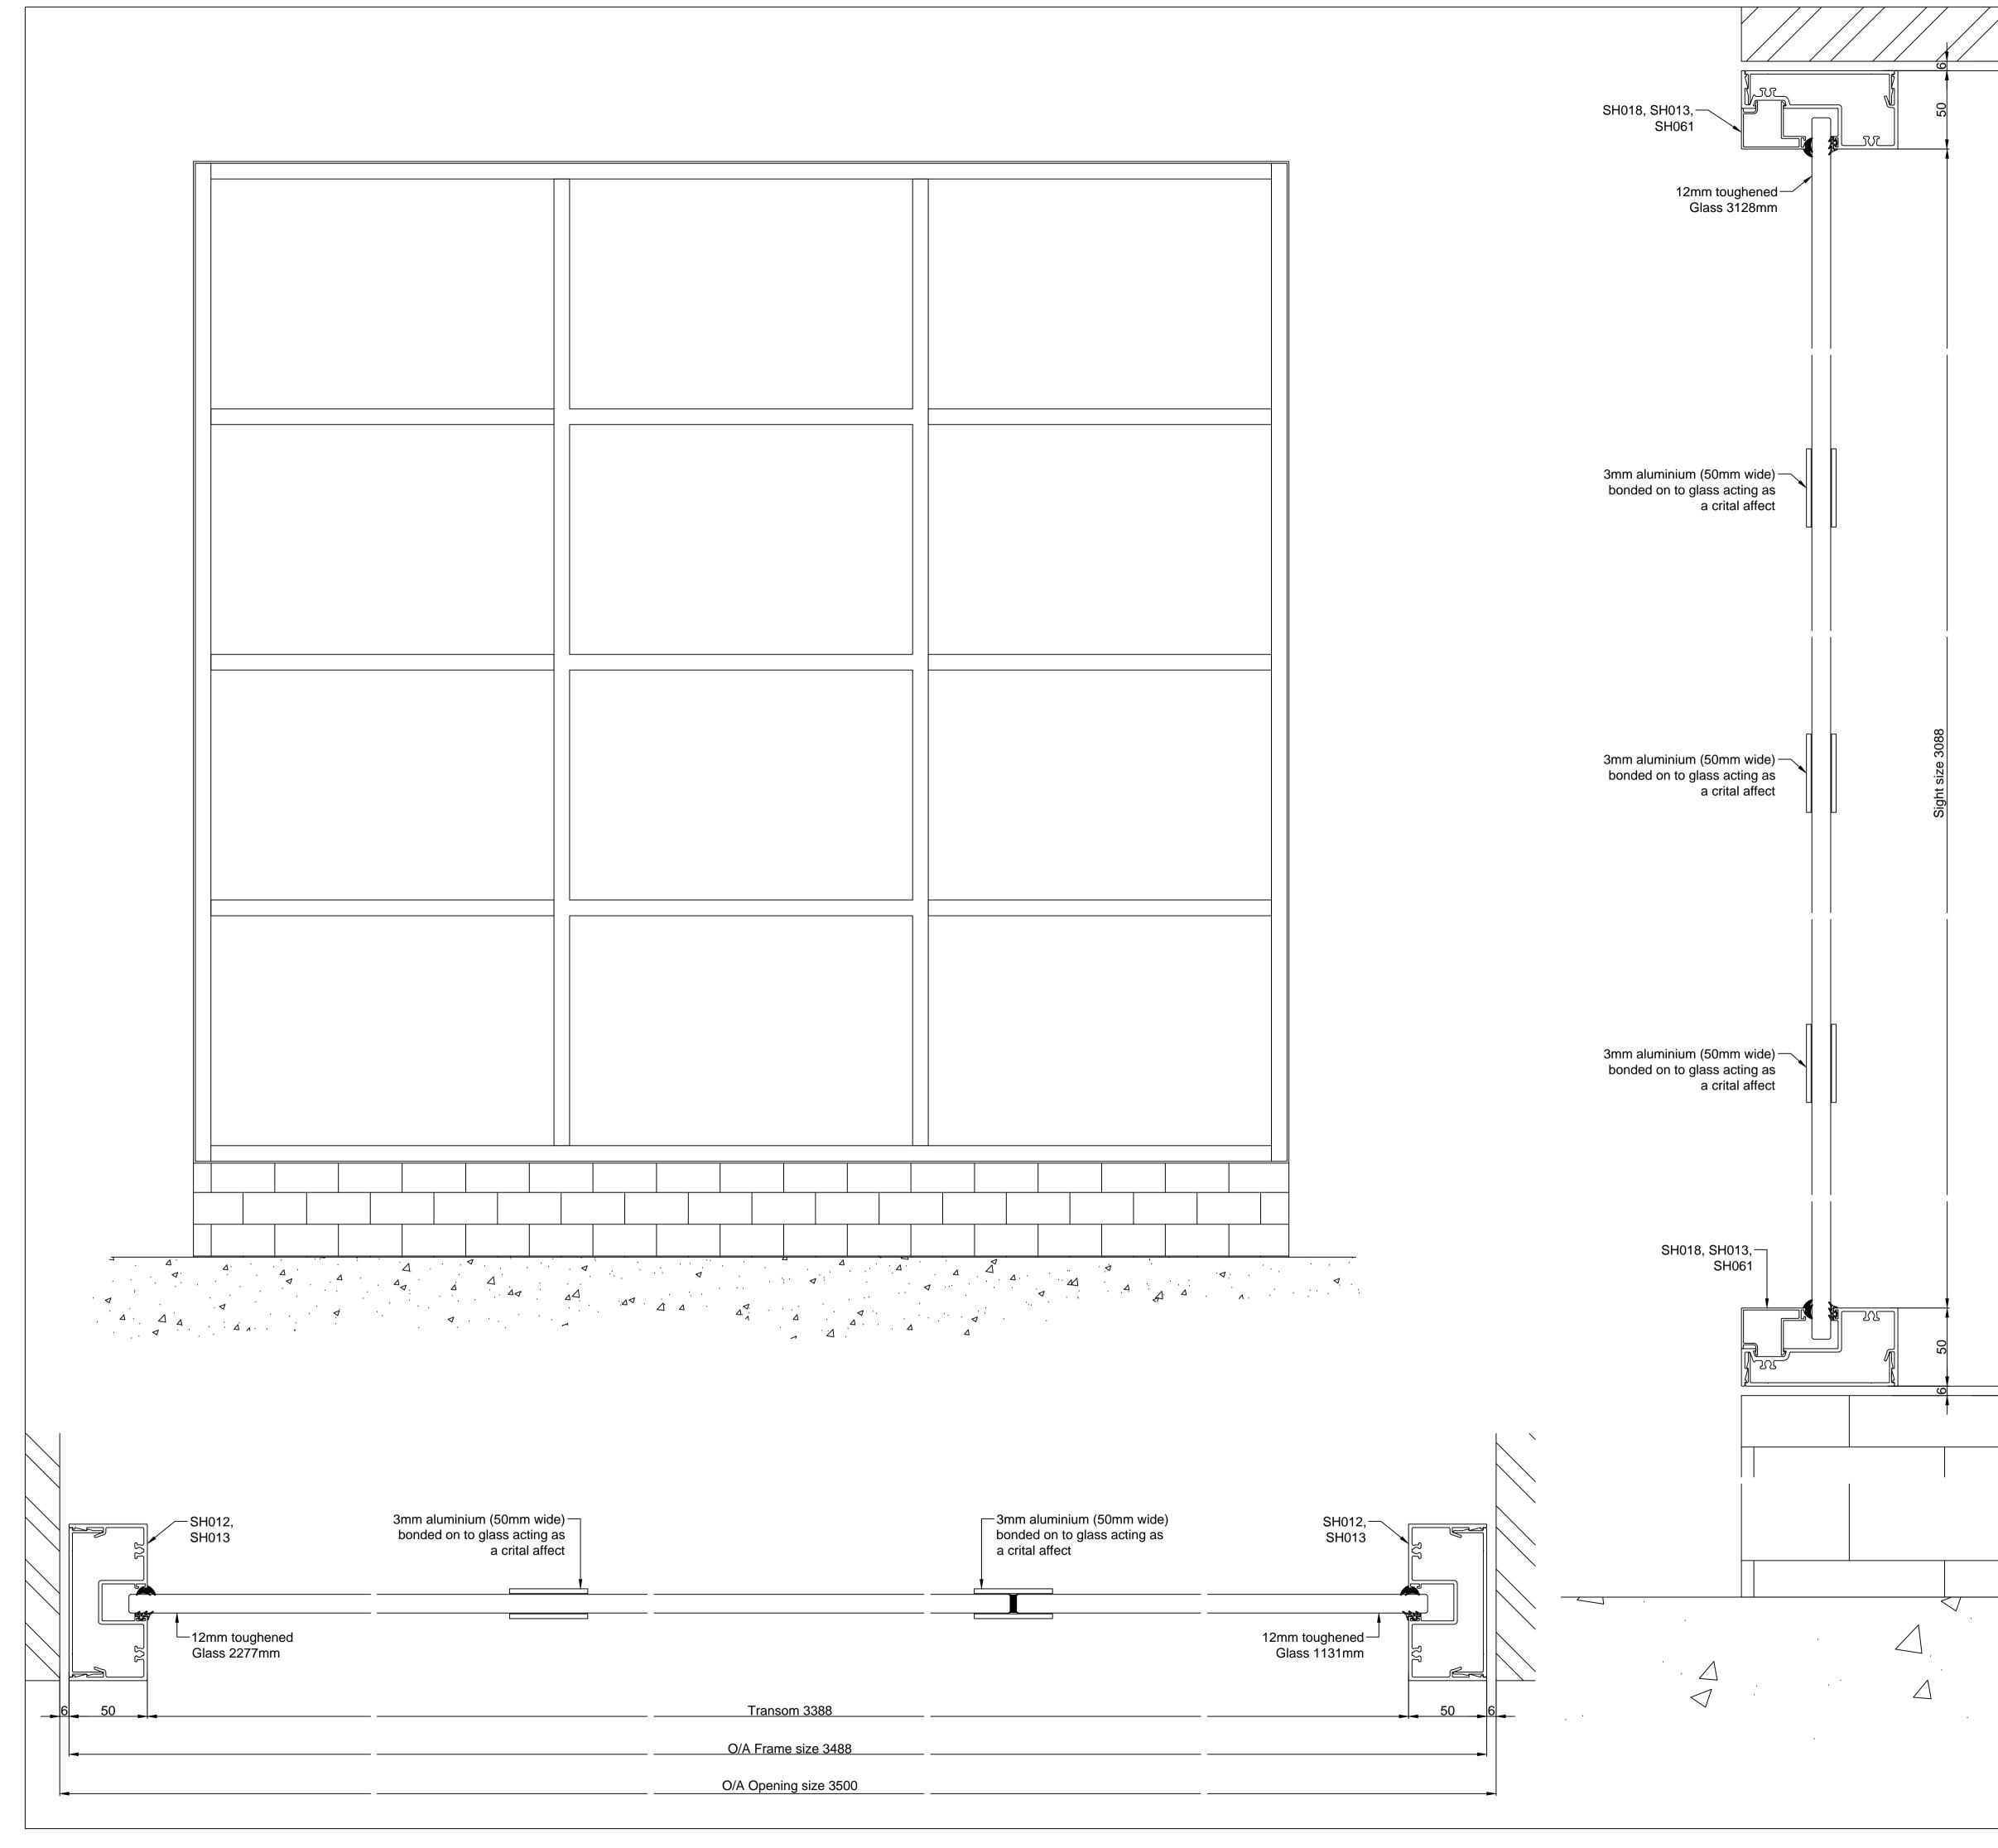

|                            |                       |   |                                               | SHOPFRONT SER<br>AND MUST NOT BE COP<br>WITH THEIR EXPRESS PERN<br>OR ANY INFORMA<br>BE DISCLOSED<br>WE WILL NOT BE RESPONS | IS THE PROPERTY OF<br>VICES SOUTHERN LTD,<br>IED OR REPRODUCED EXCEPT<br>AISSION, NOR MAY THE DESIGN<br>TION SHOWN THEREON<br>TO ANY THIRD PARTY.<br>IBLE FOR OTHER CONTRACTUAL<br>ENSIONS. |
|----------------------------|-----------------------|---|-----------------------------------------------|-----------------------------------------------------------------------------------------------------------------------------|---------------------------------------------------------------------------------------------------------------------------------------------------------------------------------------------|
|                            |                       |   |                                               | © THIS DRAW                                                                                                                 | /ING IS COPYRIGHT                                                                                                                                                                           |
|                            |                       |   |                                               | NOTES:                                                                                                                      |                                                                                                                                                                                             |
|                            |                       |   |                                               | Frame:<br>Smart shopline non-thermally b                                                                                    | roken aluminium profiles,                                                                                                                                                                   |
|                            |                       |   |                                               | 100x50mm sections<br>3mm thick aluminium bonded to                                                                          | o glass for crital affect                                                                                                                                                                   |
|                            |                       |   |                                               | Finish:<br>polyester powder coated in RAI                                                                                   | ***                                                                                                                                                                                         |
|                            |                       |   |                                               | Glazing:<br>12mm toughened float                                                                                            |                                                                                                                                                                                             |
|                            |                       |   |                                               |                                                                                                                             |                                                                                                                                                                                             |
|                            |                       |   |                                               |                                                                                                                             |                                                                                                                                                                                             |
|                            |                       |   |                                               |                                                                                                                             |                                                                                                                                                                                             |
|                            |                       |   |                                               |                                                                                                                             |                                                                                                                                                                                             |
|                            |                       |   |                                               |                                                                                                                             |                                                                                                                                                                                             |
|                            |                       |   |                                               |                                                                                                                             |                                                                                                                                                                                             |
|                            |                       |   |                                               |                                                                                                                             |                                                                                                                                                                                             |
| Ø                          | 0                     |   |                                               |                                                                                                                             |                                                                                                                                                                                             |
| <u>O/e Frame size 3188</u> | O/A Opening size 3200 |   |                                               |                                                                                                                             |                                                                                                                                                                                             |
| me siz                     | ning si               |   |                                               |                                                                                                                             |                                                                                                                                                                                             |
| /e Fra                     | A Ope                 |   |                                               |                                                                                                                             |                                                                                                                                                                                             |
| 0                          | 0                     |   |                                               |                                                                                                                             |                                                                                                                                                                                             |
|                            |                       |   |                                               |                                                                                                                             |                                                                                                                                                                                             |
|                            |                       |   |                                               |                                                                                                                             |                                                                                                                                                                                             |
|                            |                       |   |                                               |                                                                                                                             |                                                                                                                                                                                             |
|                            |                       |   |                                               |                                                                                                                             |                                                                                                                                                                                             |
|                            |                       |   |                                               |                                                                                                                             |                                                                                                                                                                                             |
|                            |                       |   |                                               |                                                                                                                             |                                                                                                                                                                                             |
|                            |                       |   |                                               |                                                                                                                             |                                                                                                                                                                                             |
|                            |                       |   |                                               | PROJECT:                                                                                                                    | ITS PARK ROAD                                                                                                                                                                               |
|                            |                       |   | TTO RECEIVED THINK NOND                       |                                                                                                                             |                                                                                                                                                                                             |
|                            |                       |   |                                               |                                                                                                                             |                                                                                                                                                                                             |
|                            |                       |   |                                               | TITLE:                                                                                                                      | ED SCREEN                                                                                                                                                                                   |
|                            |                       |   |                                               | ELE                                                                                                                         | EVATION                                                                                                                                                                                     |
|                            |                       |   |                                               | SI                                                                                                                          | ECTION                                                                                                                                                                                      |
|                            |                       |   |                                               | SITE ADDRESS:                                                                                                               |                                                                                                                                                                                             |
|                            | <u> </u>              |   | I I 3 REGENTS PARK ROAD<br>LONDON<br>NW I 8UR |                                                                                                                             |                                                                                                                                                                                             |
|                            |                       |   |                                               | JOB No. 6844 CLIENT: S                                                                                                      | TANWAY INTERIORS                                                                                                                                                                            |
|                            |                       |   |                                               | SCALE: 1:2                                                                                                                  | DWG SHEET: AI                                                                                                                                                                               |
|                            |                       |   |                                               | DWG No. 6844_500                                                                                                            | REV: A                                                                                                                                                                                      |
|                            |                       |   |                                               | DRAWN BY: HBG APPROVED BY: ***                                                                                              | DATE: 22/08/2017<br>DATE: **/**/****                                                                                                                                                        |
|                            |                       | A |                                               | SHOPF<br>Vict<br>Unit<br>Vict<br>Dar<br>Ken                                                                                 | RONTSErvices<br>SOUTHERN LTD<br>toria Industrial Park<br>t 5<br>toria Road<br>tford                                                                                                         |
|                            |                       |   |                                               |                                                                                                                             | Fax: 01322 289952                                                                                                                                                                           |