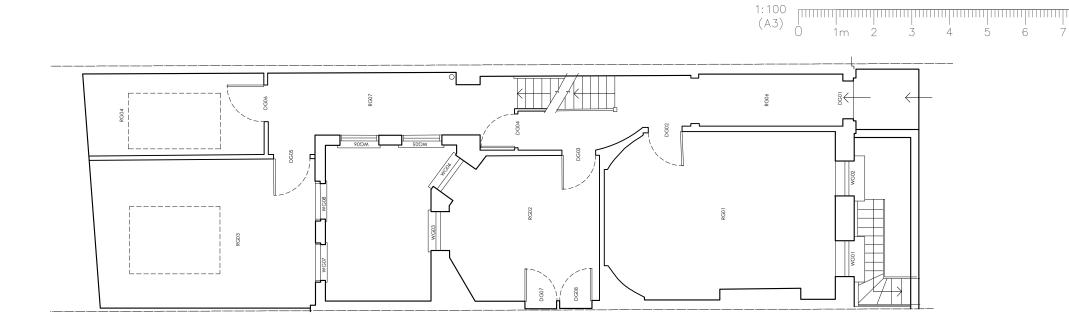

Existing Ground Floor Scale 1:100



## Proposed Ground Floor Scale 1:100

© BEDFORD ESTATES BLOOMSBURY LTD COPYRIGHT : REPRODUCTION IN WHOLE OR PART BY ANY MEANS IS PROHIBITED WITHOUT THE PRIOR WRITTEN PERMISSION OF BEDFORD ESTATES BLOOMSBURY LTD

| Π | Ι | Ι | T | Ι | Τ | Ι |   | Ι | I | Ι | I | Ι | I | Τ | I | Ι | T | Ι | T | T | T | I | T | Ι |   |   |  |
|---|---|---|---|---|---|---|---|---|---|---|---|---|---|---|---|---|---|---|---|---|---|---|---|---|---|---|--|
|   |   |   |   |   |   | 8 | З |   |   |   |   |   |   | ( | 9 |   |   |   |   |   |   |   |   | 1 | C | ) |  |
|   |   |   |   |   |   |   |   |   |   |   |   |   |   |   |   |   |   |   |   |   |   |   |   |   |   |   |  |

## DO NOT SCALE

| Use o<br>to wo | only written dimension. All o<br>orks being put into hand an