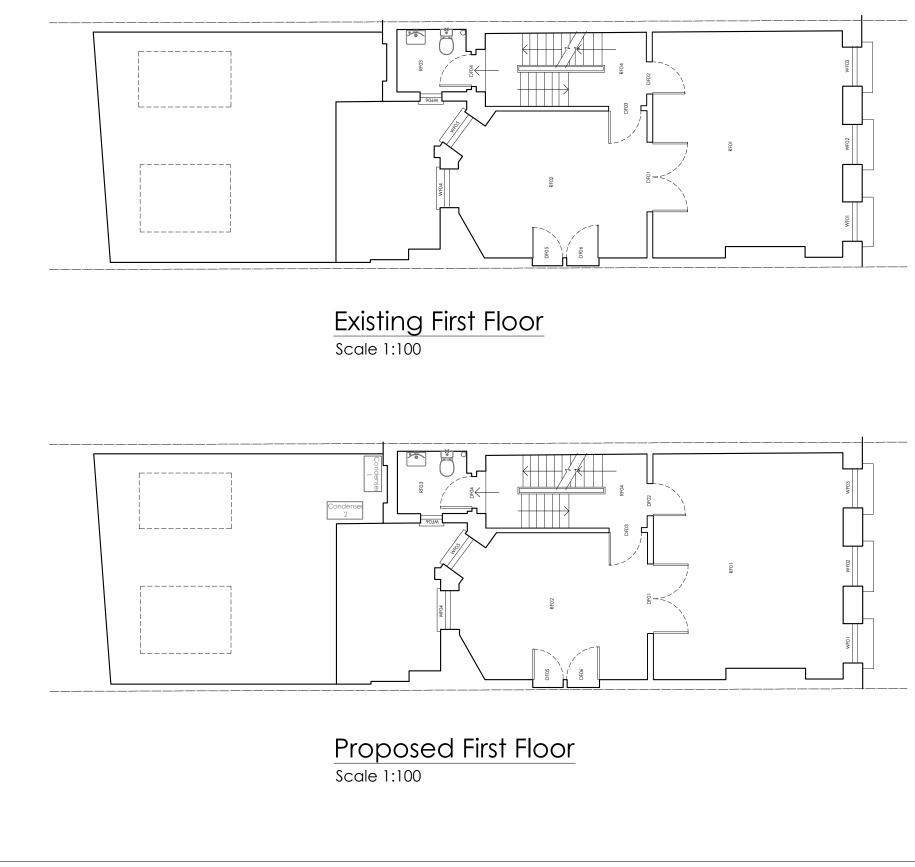

## Proposed & Existing First Floor

| BB002 - 2017 - GA03 |         |         |            |  |
|---------------------|---------|---------|------------|--|
| cale                | Drawn   | Checked | Co-ord chk |  |
| As Shown            | SEEM    | *       | *          |  |
| rawing size         | Date    | Date    | Date       |  |
| A3                  | Aug '17 | *       | *          |  |
| tatus Planning      |         |         |            |  |