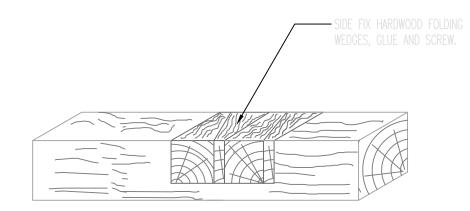

NOTCH REPAIR DETAIL FOR LONG NOTCH FOR NOTCHES GREATER THAN 25mm DEEP.

NOTCH REPAIR DETAIL 2 FOR NOTCHES GREATER THAN 25mm DEEP.

© BEDFORD ESTATES BLOOMSBURY LTD COPYRIGHT : REPRODUCTION IN WHOLE OR PART BY ANY MEANS IS PROHIBITED WITHOUT THE PRIOR WRITTEN PERMISSION OF BEDFORD ESTATES BLOOMSBURY LTD