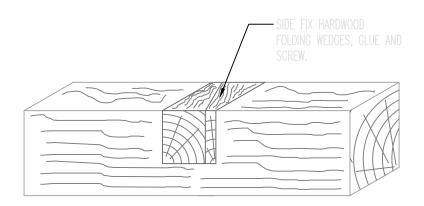

NOTCH REPAIR DETAIL FOR LONG NOTCH FOR NOTCHES GREATER THAN 25mm DEEP.

NOTCH REPAIR DETAIL 2 FOR NOTCHES GREATER THAN 25mm DEEP.

© BEDFORD ESTATES BLOOMSBURY LTD COPYRIGHT : REPRODUCTION IN WHOLE OR PART BY ANY MEANS IS PROHIBITED WITHOUT THE PRIOR WRITTEN PERMISSION OF BEDFORD ESTATES BLOOMSBURY LTD