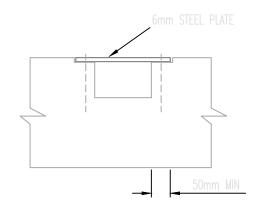

## NOTCH REPAIR DETAIL

FOR NOTCHES LIPTO 25mm DEEP AND OVER SERVICES

PLAN ON NOTCH REPAIR