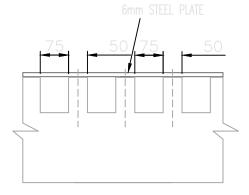

## MULTI-NOTCH DETAIL 2

FOR NOTCHES UPTO 25mm DEEP AND OVER SERVICES.

PLAN ON MULTI-NOTCH REPAIR