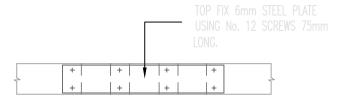

## MULTI-NOTCH DETAIL 2

FOR NOTCHES UPTO 25mm DEEP AND OVER SERVICES.

PLAN ON MULTI-NOTCH REPAIR