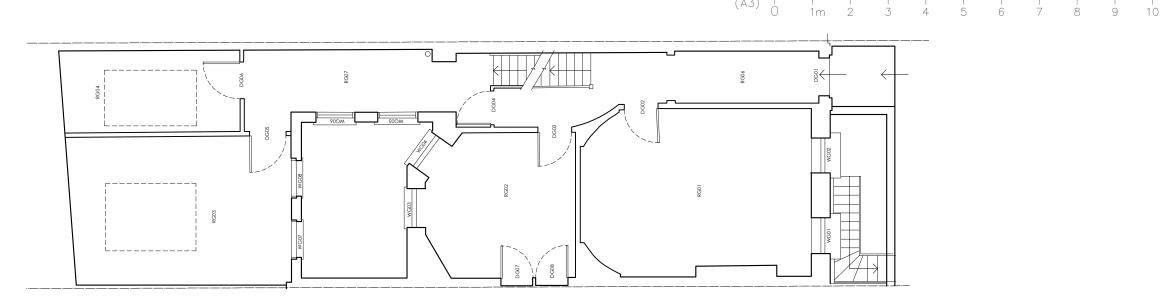

## **Existing Ground Floor**

Scale 1:100



## Proposed Ground Floor

Scale 1:100

## DO NOT SCALE

Use only written dimension. All dimension must be verified prior to works being put into hand and any discrepancies reported to the originator.

Health and Safety Information

|                                     | Details | Sign | Date |  |  |
|-------------------------------------|---------|------|------|--|--|
| Asbestos Survey                     |         |      |      |  |  |
| Structural Check/Lifting & Handling |         |      |      |  |  |
| Site Survey                         |         |      |      |  |  |
| Access and Egress/Site Compound     |         |      |      |  |  |
| Hazards Identified                  |         |      |      |  |  |

General Notes





29a Montagu