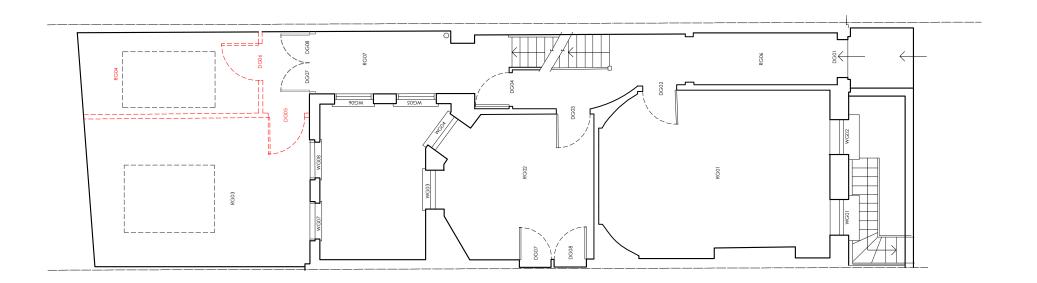

## **Existing Ground Floor**

Scale 1:100



## Proposed Ground Floor

Scale 1:100

## DO NOT SCALE

Use only written dimension. All dimension must be verified prior to works being put into hand and any discrepancies reported to the originator.

Health and Safety Information

|                                     | Details | Sign | Date |  |  |
|-------------------------------------|---------|------|------|--|--|
| Asbestos Survey                     |         |      |      |  |  |
| Structural Check/Lifting & Handling |         |      |      |  |  |
| Site Survey                         |         |      |      |  |  |
| Access and Egress/Site Compound     |         |      |      |  |  |
| Hazards Identified                  |         |      |      |  |  |

General Notes





29a Montague Street, London WC1B 5BL

Tel: +44(0)20 7636