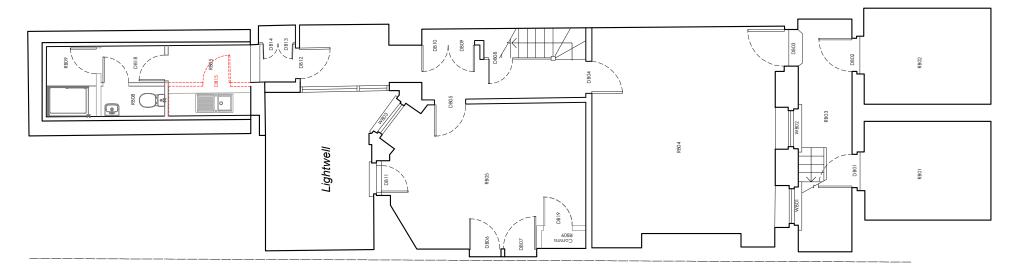

## Proposed Basement

Scale 1:100

## DO NOT SCALE Use only written dimension. All dimension must be verified prior to works being put into hand and any discrepancies reported to the originator. Health and Safety Information Structural Check/Lifting & Handling Site Survey Access and Egress/Site Compound Hazards Identified General Notes Details of Revision Date Sign THE BEDFORD ESTATES 29a Montague Street, London WC1B 5BL Tel: +44(0)20 7636 2885 Fax: +44(0)20 7255 1729

6 Bayley Street London

Existing & Proposed Basement Plan

BB002 - 2017 - GA01

SEEM A3 DRAFT