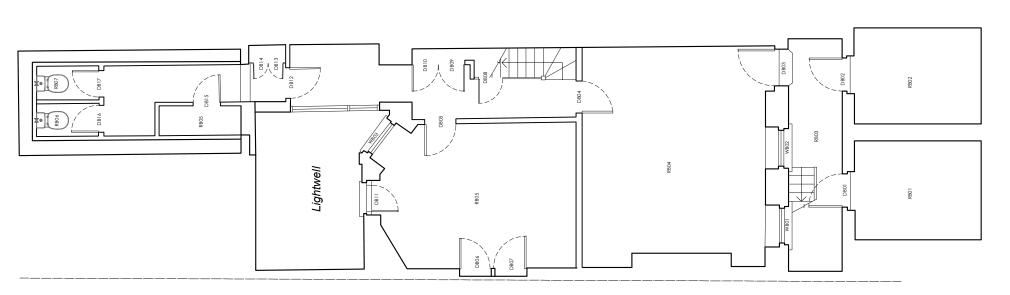

## **Existing Basement**

Scale 1:100

## DO NOT SCALE Use only written dimension. All dimension must be verified prior to works being put into hand and any discrepancies reported to the originator. Health and Safety Information Structural Check/Lifting & Handling Site Survey Access and Egress/Site Compound Hazards Identified General Notes Details of Revision Date Sign THE BEDFORD ESTATES 29a Montague Street, London WC1B 5BL Tel: +44(0)20 7636 2885 Fax: +44(0)20 7255 1729

6 Bayley Street London

Existing & Proposed Basement Plan

BB002 - 2017 - GA01

SEEM A3 DRAFT