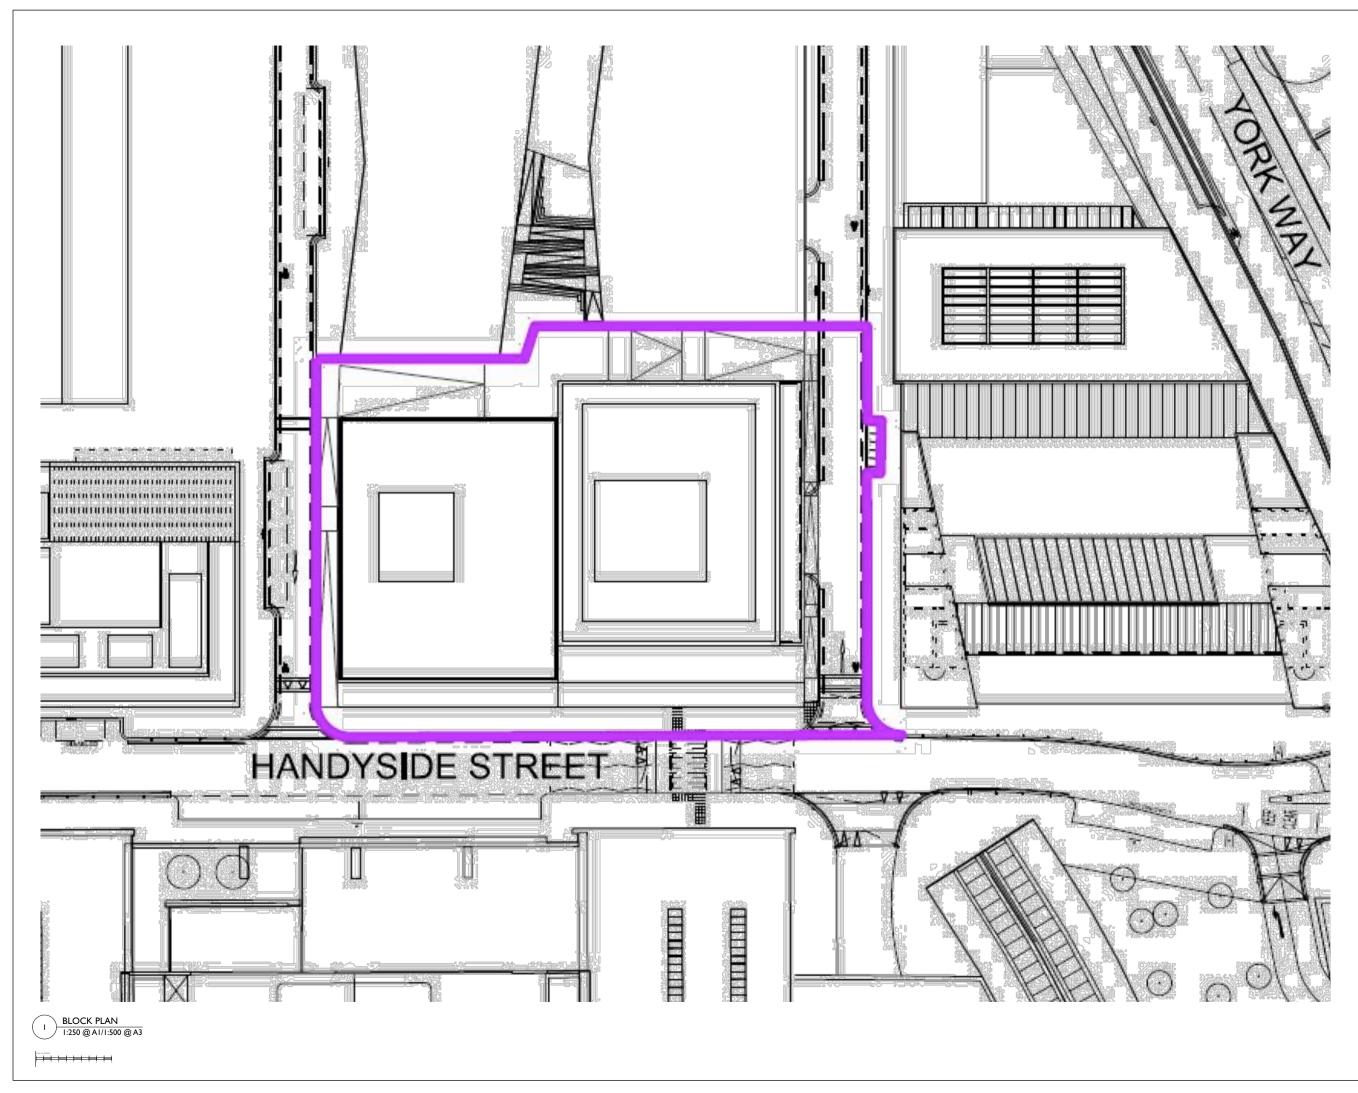

| DATE               | REVISION                                                                             | NO.          |
|--------------------|--------------------------------------------------------------------------------------|--------------|
|                    |                                                                                      |              |
| PROJECT            | EVERYMAN CINEMA<br>KINGS CROSS<br>BUILDING R7<br>HANDYSIDE STREET<br>LONDON N IC 4DN |              |
| DRAWING            | AS EXISTING<br>BLOCK PLAN                                                            |              |
| STATUS             | FOR APPROVAL                                                                         |              |
| DATE:<br>AUG 2017  |                                                                                      |              |
| drawn:<br>RH       | HUDSON                                                                               |              |
| SCALE:<br>1:500@A3 | Hudson Rock Design Ltd, Studio 9,5 Durham Yard, Teesdale St, Lor                     | ndon, E2 6QF |
| DRAWING<br>NUMBER: | 007KGX/101                                                                           |              |