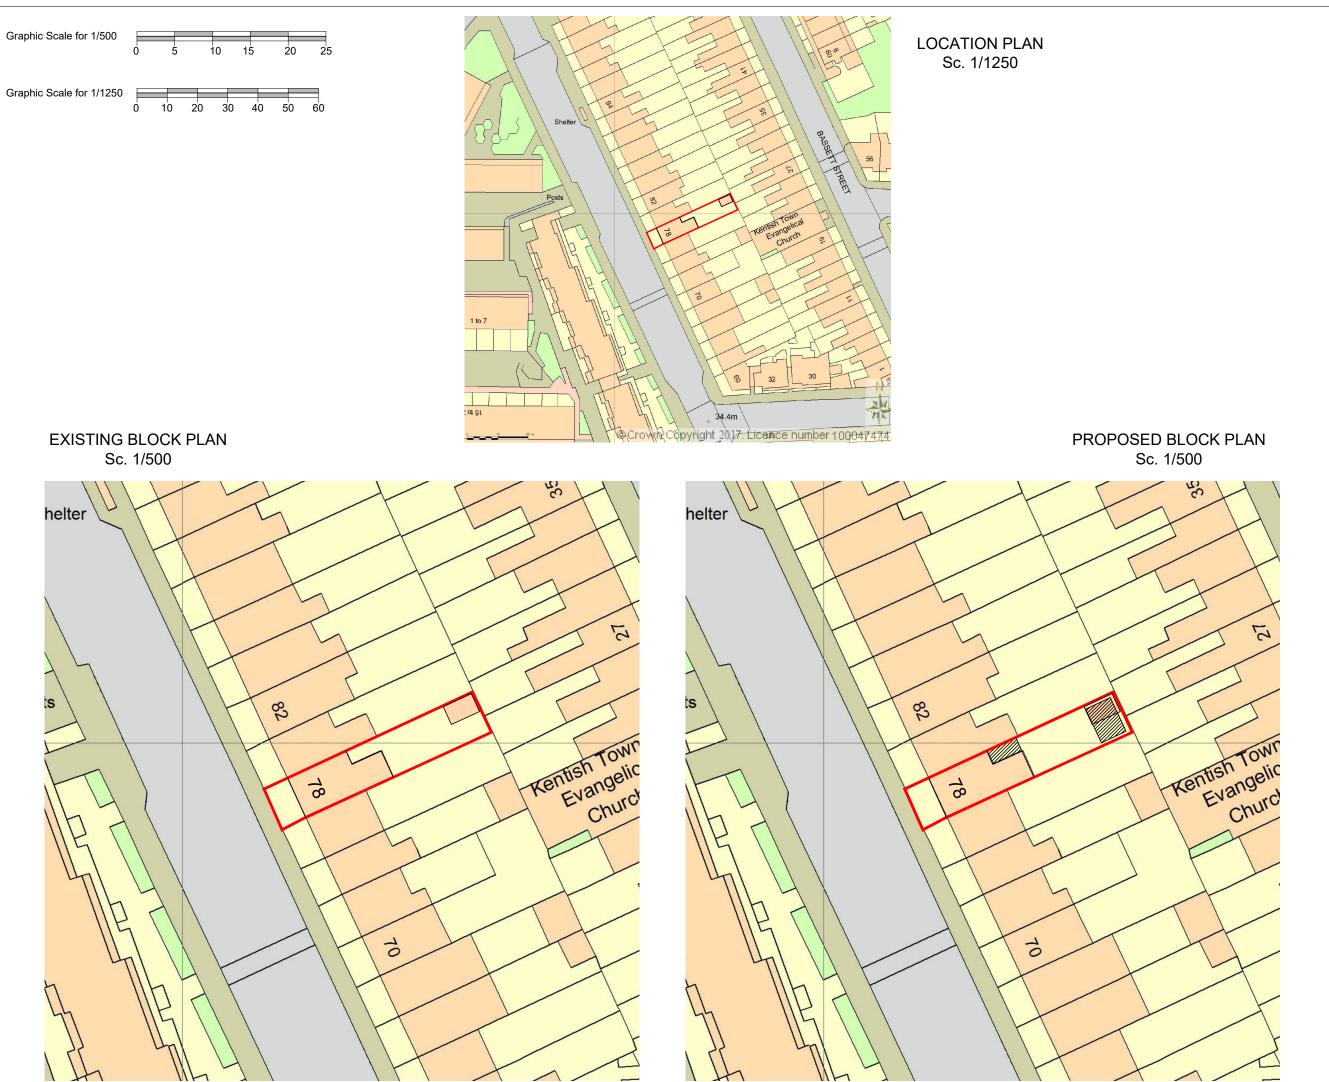

| I                                                                                                                                                                                                                                                                                                                                                     |                          |
|-------------------------------------------------------------------------------------------------------------------------------------------------------------------------------------------------------------------------------------------------------------------------------------------------------------------------------------------------------|--------------------------|
| PROJECTION ARCHITECTS<br>7, 30 GLOUCESTER CRESCENT<br>LONDON<br>NW1 7DL<br>TEL. 02078 134592<br>ARCHITECT@PROJECTIONARCHITECTS.COM<br>WWW.PROJECTIONARCHITECTS.COM                                                                                                                                                                                    |                          |
| RIBA W Active Regulation Back                                                                                                                                                                                                                                                                                                                         |                          |
| PLEASE NOTE<br>1. All dimensions to be verifiedon site.<br>2. All dimensions are in milimeters.<br>3. No work shall commence until all approvals and<br>agreements have been obtained.<br>These include, Planning, Building Regulations,<br>Thames Water and party Wall.<br>4. The Copyright of this drawing belongs to<br>Projection Architects Ltd. |                          |
| CLIENT<br>MR. MARC GERSHON                                                                                                                                                                                                                                                                                                                            |                          |
| FLAT CONVERSION                                                                                                                                                                                                                                                                                                                                       |                          |
| ADDRESS                                                                                                                                                                                                                                                                                                                                               |                          |
| 78 Malden Road. NW5 4DA                                                                                                                                                                                                                                                                                                                               |                          |
| TITLE                                                                                                                                                                                                                                                                                                                                                 |                          |
| Location & Block Plan                                                                                                                                                                                                                                                                                                                                 |                          |
| DATE 24/08/17                                                                                                                                                                                                                                                                                                                                         | PROJECT NUM:<br>P-17.019 |
| SCALE<br>1/1250 & 1/500 (@ A3)                                                                                                                                                                                                                                                                                                                        | DRAWING NUM:             |
| REV. STATUS<br>K PL                                                                                                                                                                                                                                                                                                                                   | B-01                     |