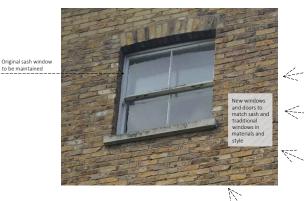

EXISTING REAR ELEVATION

PROPOSED REAR ELEVATION

EXISTING REAR ELEVATION

|                                                                                                                                                                                                                                                                                                                                                                                                                                                                                                                                                                                                                                                                                                                                                                                                                                                                                      | EXISTING WALL            |
|--------------------------------------------------------------------------------------------------------------------------------------------------------------------------------------------------------------------------------------------------------------------------------------------------------------------------------------------------------------------------------------------------------------------------------------------------------------------------------------------------------------------------------------------------------------------------------------------------------------------------------------------------------------------------------------------------------------------------------------------------------------------------------------------------------------------------------------------------------------------------------------|--------------------------|
|                                                                                                                                                                                                                                                                                                                                                                                                                                                                                                                                                                                                                                                                                                                                                                                                                                                                                      |                          |
|                                                                                                                                                                                                                                                                                                                                                                                                                                                                                                                                                                                                                                                                                                                                                                                                                                                                                      | DEMOLISHED WALL          |
| 0 1 2                                                                                                                                                                                                                                                                                                                                                                                                                                                                                                                                                                                                                                                                                                                                                                                                                                                                                | 3 4 5                    |
| PROJECTION ARCHITECTS<br>PROJECTION ARCHITECTS<br>A 30 GLOUCESTER CRESCENT<br>LONDON<br>WM17DL<br>TEL. 02078 134592<br>ARCHITECT@PROJECTIONARCHITECTS.COM<br>WWW.PROJECTIONARCHITECTS.COM<br>WWW.PROJECTIONARCHITECTS.COM<br>WWW.PROJECTIONARCHITECTS.COM<br>WWW.PROJECTIONARCHITECTS.COM<br>WWW.PROJECTIONARCHITECTS.COM<br>WWW.PROJECTIONARCHITECTS.COM<br>WWW.PROJECTIONARCHITECTS.COM<br>WWW.PROJECTIONARCHITECTS.COM<br>WWW.PROJECTIONARCHITECTS.COM<br>WWW.PROJECTIONARCHITECTS.COM<br>Chartered Practice<br>PLEASE NOTE<br>1.411 dimensions to be verified no site.<br>1.411 dimensions to be verified no site.<br>1.411 dimensions are in millimeters.<br>3. No work shall commence until all approvals and<br>agreen thave been obtained.<br>These include, Planning, Building Regulations,<br>Tharmes Water and party Wall.<br>4. The Copyright of this drawing belongs to |                          |
| CLIENT<br>MR. MARC GERSHON                                                                                                                                                                                                                                                                                                                                                                                                                                                                                                                                                                                                                                                                                                                                                                                                                                                           |                          |
| PROJECT<br>FLAT CONVERSION                                                                                                                                                                                                                                                                                                                                                                                                                                                                                                                                                                                                                                                                                                                                                                                                                                                           |                          |
| ADDRESS<br>78 Malden Road. NW5 4DA                                                                                                                                                                                                                                                                                                                                                                                                                                                                                                                                                                                                                                                                                                                                                                                                                                                   |                          |
| Existing & Proposed<br>Rear Elevations                                                                                                                                                                                                                                                                                                                                                                                                                                                                                                                                                                                                                                                                                                                                                                                                                                               |                          |
| DATE<br>24/08/17                                                                                                                                                                                                                                                                                                                                                                                                                                                                                                                                                                                                                                                                                                                                                                                                                                                                     | PROJECT NUM:<br>P-17.019 |
| SCALE<br>1/100 (@ A3)<br>REV. STATUS<br>K PL                                                                                                                                                                                                                                                                                                                                                                                                                                                                                                                                                                                                                                                                                                                                                                                                                                         | drawing num:<br>A-07     |