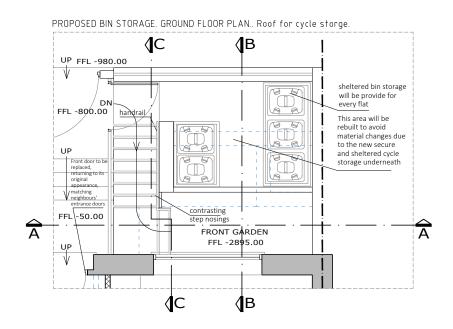

| EXISTING WALL                                                                                                                                                                                                                                                                                                                  |                          |
|--------------------------------------------------------------------------------------------------------------------------------------------------------------------------------------------------------------------------------------------------------------------------------------------------------------------------------|--------------------------|
| 200000000 PROPOSED NEW WALL                                                                                                                                                                                                                                                                                                    |                          |
| DEMOLISHED WALL                                                                                                                                                                                                                                                                                                                |                          |
| 0 0.5 1 1.5 2 2.5 3 3.5                                                                                                                                                                                                                                                                                                        |                          |
| PROJECTION ARCHITECTS<br>7, 30 GLOUCESTER CRESCENT<br>LONDON<br>NW1 7DL<br>TEL. 02078 134592<br>ARCHITECT@PROJECTIONARCHITECTS.COM<br>WWW.PROJECTIONARCHITECTS.COM                                                                                                                                                             |                          |
| RIBA H                                                                                                                                                                                                                                                                                                                         |                          |
| PLEASE NOTE 1. All dimensions to be verifiedon site. 2. All dimensions are in milimeters. 3. No work shall commerce until all approvals and agreements have been obtained. These include, Planning, Building Regulations, Thamese Water and party Wall. 4. The Copyright of this drawing belongs to Projection Architects Ltd. |                          |
| CLIENT<br>MR. MARC GERSHON                                                                                                                                                                                                                                                                                                     |                          |
| PROJECT<br>FLAT CONVERSION                                                                                                                                                                                                                                                                                                     |                          |
| ADDRESS                                                                                                                                                                                                                                                                                                                        |                          |
| 78 Malden Road. NW5 4DA                                                                                                                                                                                                                                                                                                        |                          |
| Proposed Bicycle<br>Storage details                                                                                                                                                                                                                                                                                            |                          |
| DATE<br>24/08/17                                                                                                                                                                                                                                                                                                               | ркојест NUM:<br>P-17.019 |
| SCALE<br>1/100 (@ A3)<br>REV.<br>K<br>PL                                                                                                                                                                                                                                                                                       | drawing num:             |