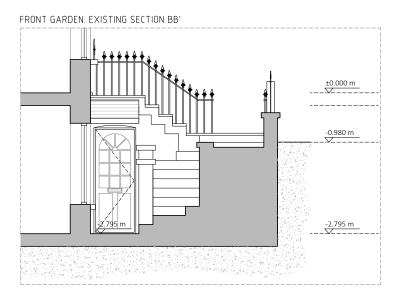

| EXISTING WALL                                                                                                                                                                                                                                                                                                                  |                          |
|--------------------------------------------------------------------------------------------------------------------------------------------------------------------------------------------------------------------------------------------------------------------------------------------------------------------------------|--------------------------|
| 200000000 PROPOSED NEW WALL                                                                                                                                                                                                                                                                                                    |                          |
| DEMOLISHED WALL                                                                                                                                                                                                                                                                                                                |                          |
| 0 0.5 1 1.5 2 2.5 3 3.5                                                                                                                                                                                                                                                                                                        |                          |
| PROJECTION ARCHITECTS<br>7, 30 GLOUCESTER CRESCENT<br>LONDON<br>NW1 7DL<br>TEL. 02078 134592<br>ARCHITECT@PROJECTIONARCHITECTS.COM<br>WWW.PROJECTIONARCHITECTS.COM                                                                                                                                                             |                          |
| RIBA H                                                                                                                                                                                                                                                                                                                         |                          |
| PLEASE NOTE 1. All dimensions to be verifiedon site. 2. All dimensions are in milimeters. 3. No work shall commerce until all approvals and agreements have been obtained. These include, Planning, Building Regulations, Thamese Water and party Wall. 4. The Copyright of this drawing belongs to Projection Architects Ltd. |                          |
| CLIENT<br>MR. MARC GERSHON                                                                                                                                                                                                                                                                                                     |                          |
| PROJECT<br>FLAT CONVERSION                                                                                                                                                                                                                                                                                                     |                          |
| ADDRESS                                                                                                                                                                                                                                                                                                                        |                          |
| 78 Malden Road. NW5 4DA                                                                                                                                                                                                                                                                                                        |                          |
| Proposed Bicycle<br>Storage details                                                                                                                                                                                                                                                                                            |                          |
| DATE<br>24/08/17                                                                                                                                                                                                                                                                                                               | ркојест NUM:<br>P-17.019 |
| SCALE<br>1/100 (@ A3)<br>REV.<br>K<br>PL                                                                                                                                                                                                                                                                                       | drawing num:             |