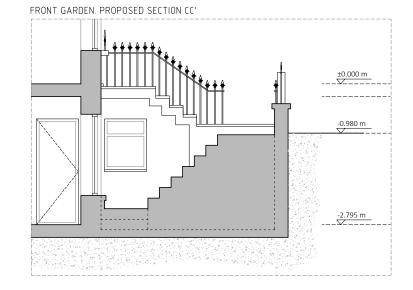

| EXISTING WALL                                                                                                                                                                                                                                                                                                                  |                          |
|--------------------------------------------------------------------------------------------------------------------------------------------------------------------------------------------------------------------------------------------------------------------------------------------------------------------------------|--------------------------|
| 200000000 PROPOSED NEW WALL                                                                                                                                                                                                                                                                                                    |                          |
| DEMOLISHED WALL                                                                                                                                                                                                                                                                                                                |                          |
| 0 0.5 1 1.5 2 2.5 3 3.5                                                                                                                                                                                                                                                                                                        |                          |
| PROJECTION ARCHITECTS<br>7, 30 GLOUCESTER CRESCENT<br>LONDON<br>NW1 7DL<br>TEL. 02078 134592<br>ARCHITECT@PROJECTIONARCHITECTS.COM<br>WWW.PROJECTIONARCHITECTS.COM                                                                                                                                                             |                          |
| RIBA H                                                                                                                                                                                                                                                                                                                         |                          |
| PLEASE NOTE 1. All dimensions to be verifiedon site. 2. All dimensions are in milimeters. 3. No work shall commerce until all approvals and agreements have been obtained. These include, Planning, Building Regulations, Thamese Water and party Wall. 4. The Copyright of this drawing belongs to Projection Architects Ltd. |                          |
| CLIENT<br>MR. MARC GERSHON                                                                                                                                                                                                                                                                                                     |                          |
| PROJECT<br>FLAT CONVERSION                                                                                                                                                                                                                                                                                                     |                          |
| ADDRESS                                                                                                                                                                                                                                                                                                                        |                          |
| 78 Malden Road. NW5 4DA                                                                                                                                                                                                                                                                                                        |                          |
| Proposed Bicycle<br>Storage details                                                                                                                                                                                                                                                                                            |                          |
| DATE<br>24/08/17                                                                                                                                                                                                                                                                                                               | ркојест NUM:<br>P-17.019 |
| SCALE<br>1/100 (@ A3)<br>REV.<br>K<br>PL                                                                                                                                                                                                                                                                                       | drawing num:             |