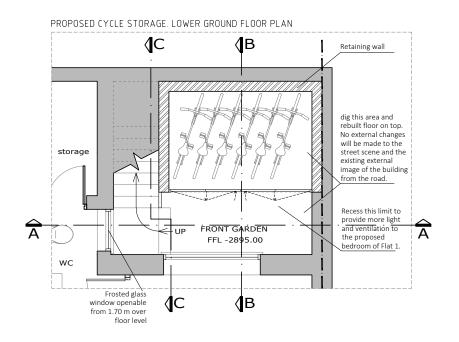

| EXISTING WALL                                                                                                                                                                                                                                                                                                                  |                          |
|--------------------------------------------------------------------------------------------------------------------------------------------------------------------------------------------------------------------------------------------------------------------------------------------------------------------------------|--------------------------|
| 200000000 PROPOSED NEW WALL                                                                                                                                                                                                                                                                                                    |                          |
| DEMOLISHED WALL                                                                                                                                                                                                                                                                                                                |                          |
| 0 0.5 1 1.5 2 2.5 3 3.5                                                                                                                                                                                                                                                                                                        |                          |
| PROJECTION ARCHITECTS<br>7, 30 GLOUCESTER CRESCENT<br>LONDON<br>NW1 7DL<br>TEL. 02078 134592<br>ARCHITECT@PROJECTIONARCHITECTS.COM<br>WWW.PROJECTIONARCHITECTS.COM                                                                                                                                                             |                          |
| RIBA H                                                                                                                                                                                                                                                                                                                         |                          |
| PLEASE NOTE 1. All dimensions to be verifiedon site. 2. All dimensions are in milimeters. 3. No work shall commerce until all approvals and agreements have been obtained. These include, Planning, Building Regulations, Thamese Water and party Wall. 4. The Copyright of this drawing belongs to Projection Architects Ltd. |                          |
| CLIENT<br>MR. MARC GERSHON                                                                                                                                                                                                                                                                                                     |                          |
| PROJECT<br>FLAT CONVERSION                                                                                                                                                                                                                                                                                                     |                          |
| ADDRESS                                                                                                                                                                                                                                                                                                                        |                          |
| 78 Malden Road. NW5 4DA                                                                                                                                                                                                                                                                                                        |                          |
| Proposed Bicycle<br>Storage details                                                                                                                                                                                                                                                                                            |                          |
| DATE<br>24/08/17                                                                                                                                                                                                                                                                                                               | ркојест NUM:<br>P-17.019 |
| SCALE<br>1/100 (@ A3)<br>REV.<br>K<br>PL                                                                                                                                                                                                                                                                                       | drawing num:             |