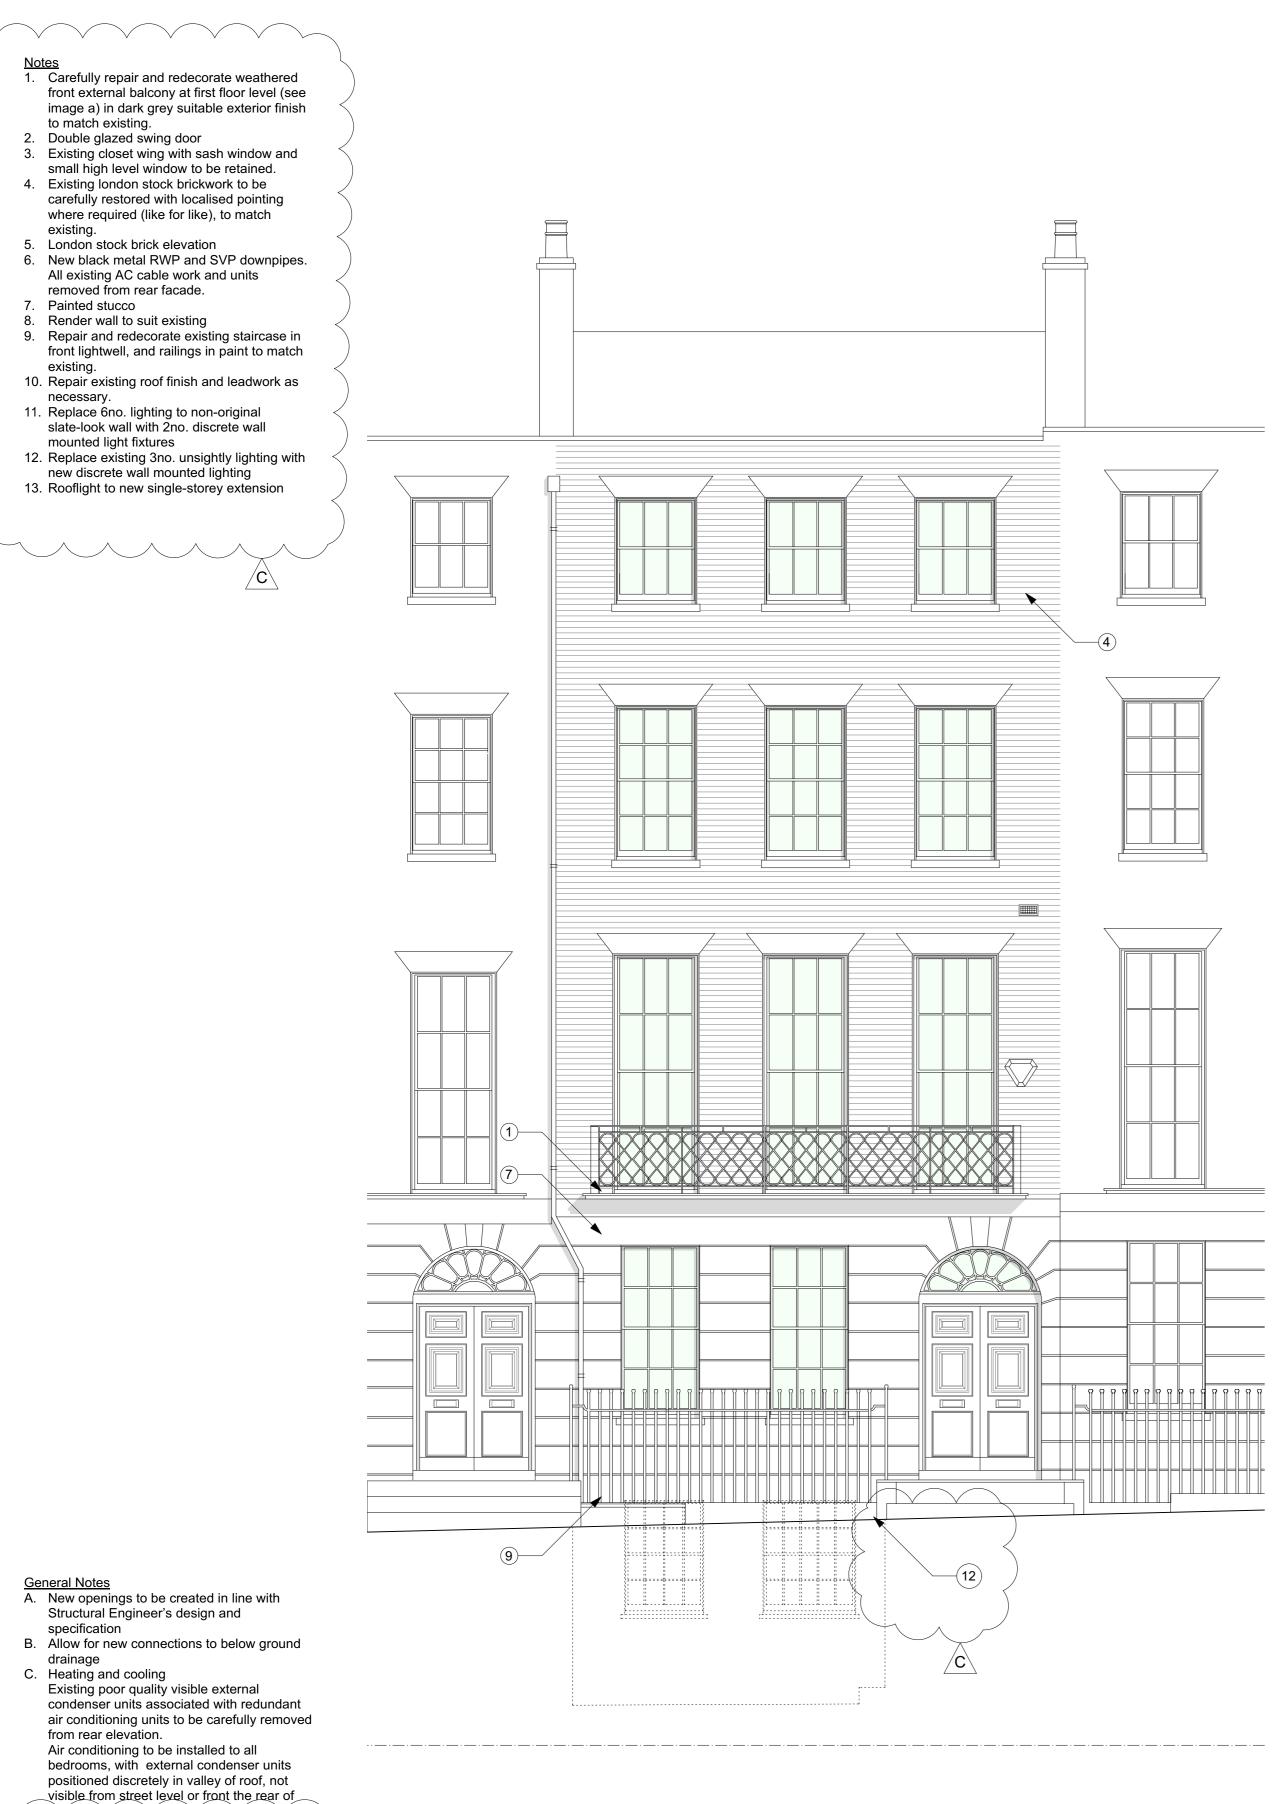

Existing commercial Chubb fire alarm system including 'break glass' panels to be carefully removed and replaced with discrete domestic fire and smoke alarm system.

1

Front Elevation As Proposed <sup>/</sup> Scale 1:50 @ A1 / 1:100 @ A3