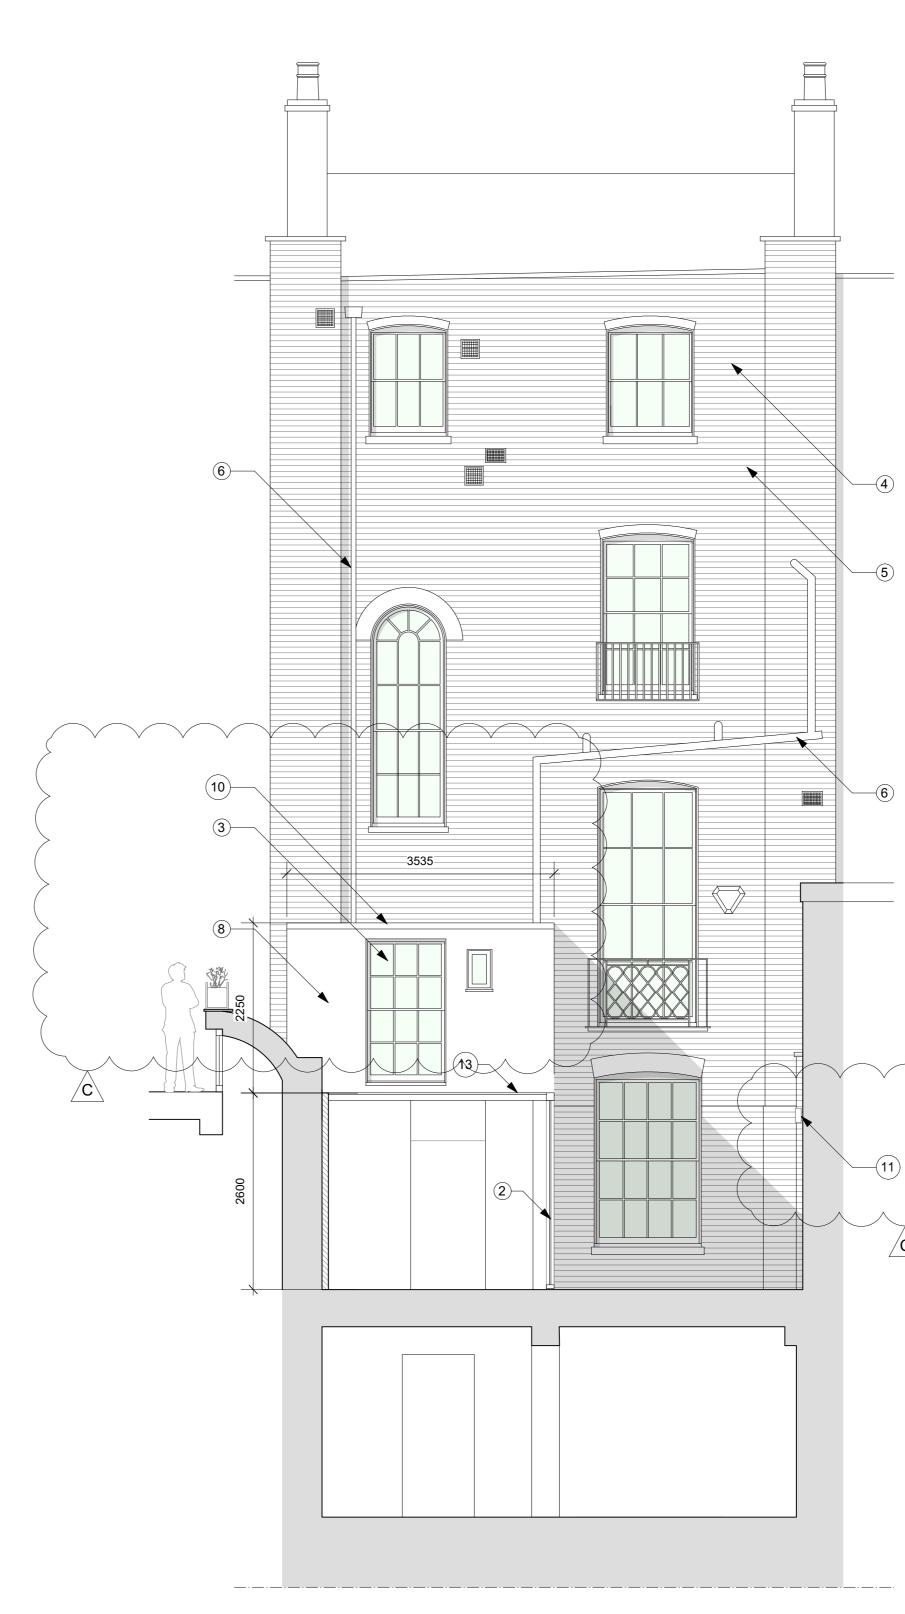

2

the property VVV Air conditioning to be installed to LGF gym, with external condenser unit discretely integrated within new bespoke boundary planter to new terrace.

1

А

В

С

D

Ε