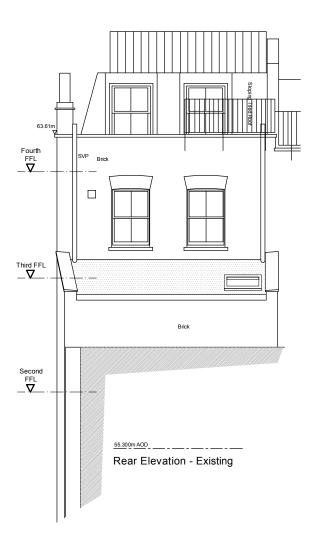

49.500m AOD \_\_\_\_\_

Section A-A - Existing

| NOTES:                             |                                                                                                  |              |  |
|------------------------------------|--------------------------------------------------------------------------------------------------|--------------|--|
| 001101.00.122                      | FROM DRAWING.<br>IS TO BE CONFIRMED ON SITE.                                                     |              |  |
| DRAWING TITLE                      | Plan, Elevations & Sec<br>As Existing                                                            | tion         |  |
| 48 Neal Street,<br>London WC2H 9PA |                                                                                                  |              |  |
|                                    | etail A/C Plant                                                                                  | July 2017    |  |
|                                    |                                                                                                  | 1:100 @ A3   |  |
| Shaftesbury Covent Garden Ltd      |                                                                                                  | 23109 - AC01 |  |
|                                    | Fresson&Tee                                                                                      |              |  |
|                                    | 6th FLOOR, QUEENS HOUSE<br>55-56 LINCOLN'S INN FIELDS<br>LONDON WC2A 3LJ<br>Tel: (020) 7391 7100 |              |  |