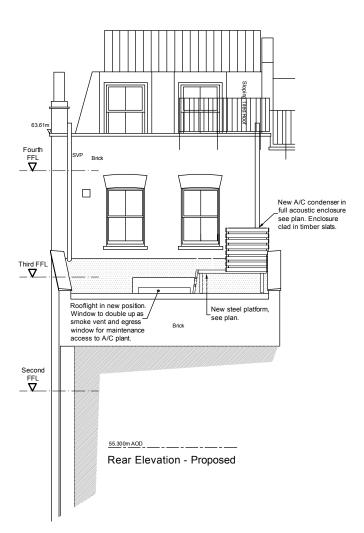

## NOTES:

WING TITL

DO NOT SCALE FROM DRAWING. ALL DIMENSIONS TO BE CONFIRMED ON SITE.

> Plan, Elevations & Section As Proposed

> > 48 Neal Street, London WC2H 9PA

|                               | tail A/C Plant                                                           | July 2017                 |
|-------------------------------|--------------------------------------------------------------------------|---------------------------|
|                               |                                                                          | 1:100 @ A3                |
| Shaftesbury Covent Garden Ltd |                                                                          | 23109 -<br>AC02.1<br>RevA |
|                               | Fresson&Tee                                                              |                           |
|                               | 6th FLOOR, QUEENS HOUSE<br>55-56 LINCOLN'S INN FIELDS<br>LONDON WC2A 3LJ | _                         |

Tel: (020) 7391 7100