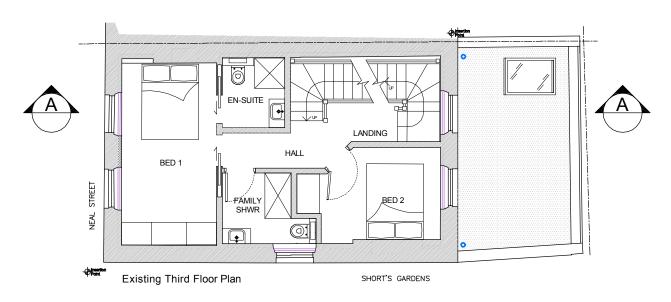

49.500m AOD \_\_\_\_\_

Section A-A - Existing









| NOTES:                             |                                                                                                  |              |  |
|------------------------------------|--------------------------------------------------------------------------------------------------|--------------|--|
| 001101.00.122                      | FROM DRAWING.<br>IS TO BE CONFIRMED ON SITE.                                                     |              |  |
| DRAWING TITLE                      | Plan, Elevations & Sec<br>As Existing                                                            | tion         |  |
| 48 Neal Street,<br>London WC2H 9PA |                                                                                                  |              |  |
|