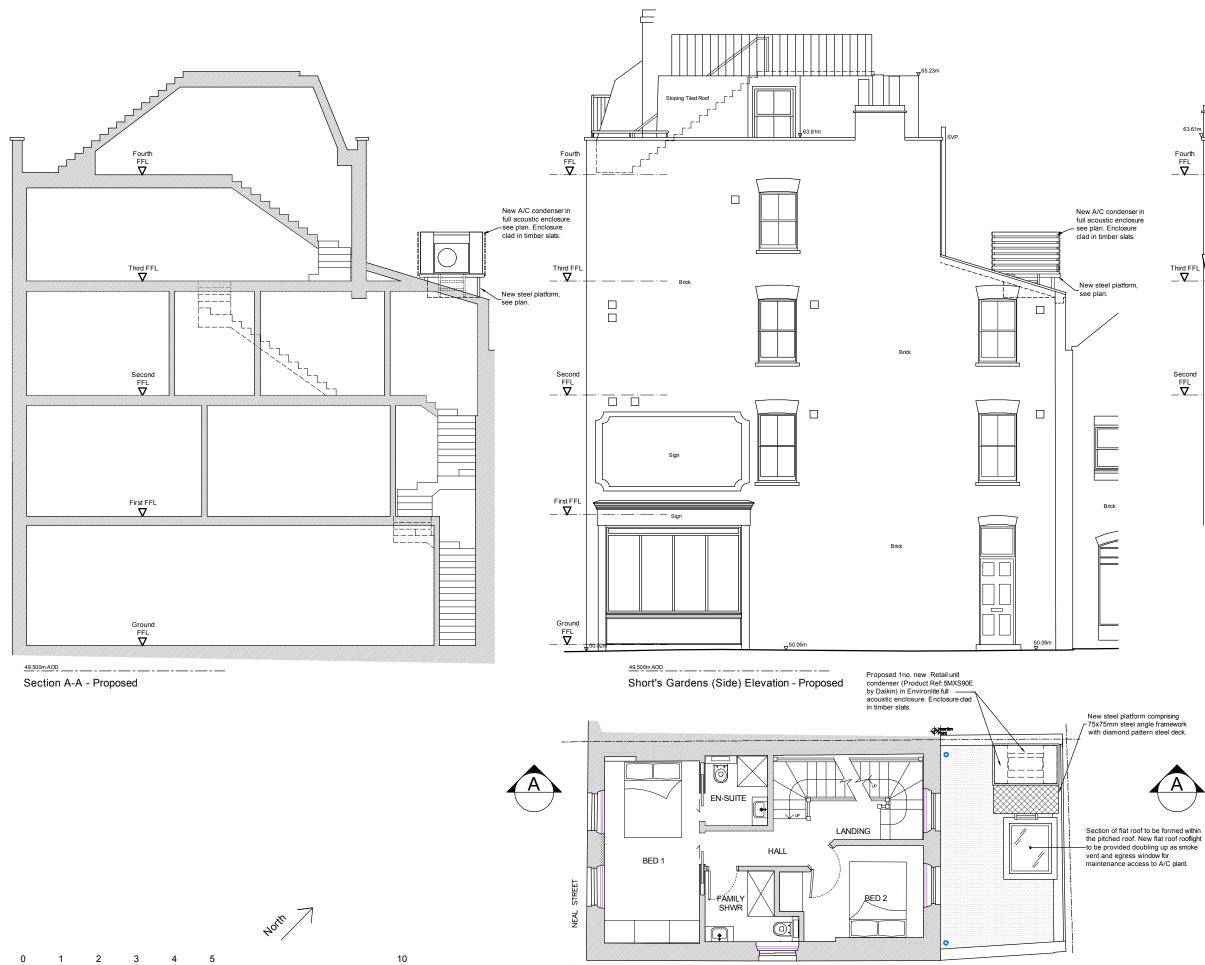

+ Proint Proposed Third Floor Plan

SHORT'S GARDENS

Scale (m)

## NOTES:

WING TITL

DO NOT SCALE FROM DRAWING. ALL DIMENSIONS TO BE CONFIRMED ON SITE.

> Plan, Elevations & Section As Proposed

> > 48 Neal Street, London WC2H 9PA

|                               | tail A/C Plant                                                           | July 2017                 |
|-------------------------------|--------------------------------------------------------------------------|---------------------------|
|                               |                                                                          | 1:100 @ A3                |
| Shaftesbury Covent Garden Ltd |                                                                          | 23109 -<br>AC02.1<br>RevA |
|                               | Fresson&Tee                                                              |                           |
|                               | 6th FLOOR, QUEENS HOUSE<br>55-56 LINCOLN'S INN FIELDS<br>LONDON WC2A 3LJ | _                         |

Tel: (020) 7391 7100