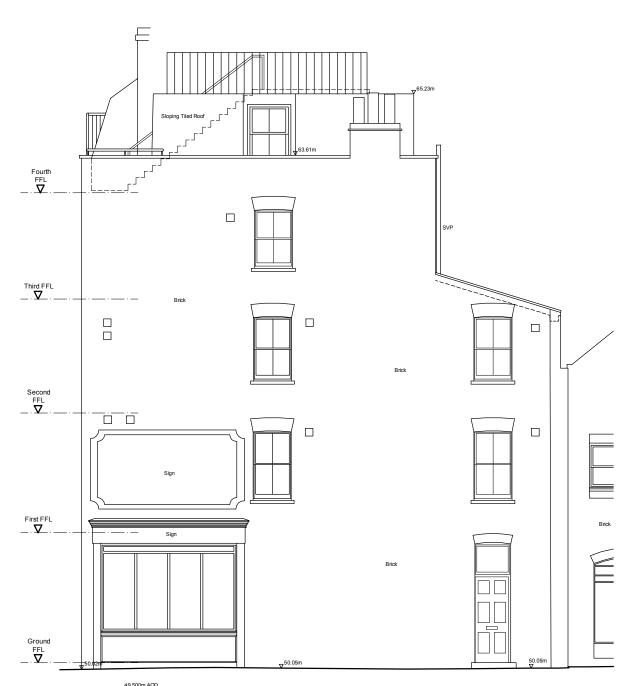

49.500m AOD \_\_\_\_\_

Section A-A - Existing

| NOTES:                             |                                                                                                  |              |  |
|------------------------------------|--------------------------------------------------------------------------------------------------|--------------|--|
| 001101.00.122                      | FROM DRAWING.<br>IS TO BE CONFIRMED ON SITE.                                                     |              |  |
| DRAWING TITLE                      | Plan, Elevations & Sec<br>As Existing                                                            | tion         |  |
| 48 Neal Street,<br>London WC2H 9PA |                                                                                                  |              |  |
|                                    | etail A/C Plant                                                                                  | July 2017    |  |
|                                    |                                                                                                  | 1:100 @ A3   |  |
| Shaftesbury Covent Garden Ltd      |                                                                                                  | 23109 - AC01 |  |
|                                    | Fresson&Tee                                                                                      |              |  |
|                                    | 6th FLOOR, QUEENS HOUSE<br>55-56 LINCOLN'S INN FIELDS<br>LONDON WC2A 3LJ<br>Tel: (020) 7391 7100 |              |  |