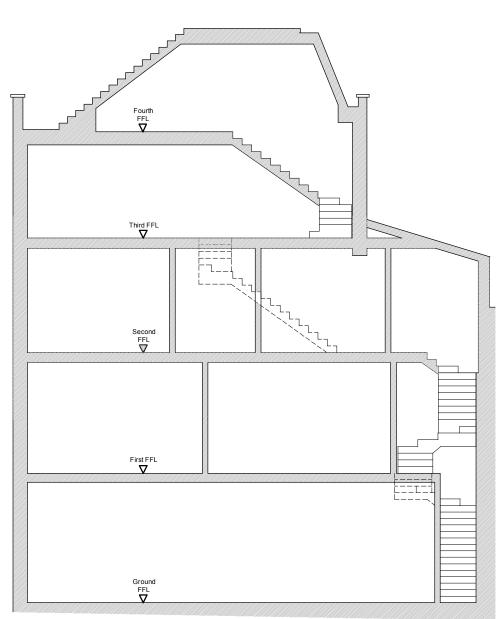

49.500m AOD \_\_\_\_\_

Section A-A - Existing

| NOTES:                             |                                                                                                  |              |  |
|------------------------------------|--------------------------------------------------------------------------------------------------|--------------|--|
| 001101.00.122                      | FROM DRAWING.<br>IS TO BE CONFIRMED ON SITE.                                                     |              |  |
| DRAWING TITLE                      | Plan, Elevations & Sec<br>As Existing                                                            | tion         |  |
| 48 Neal Street,<br>London WC2H 9PA |                                                                                                  |              |  |
|                                    | etail A/C Plant                                                                                  | July 2017    |  |
|                                    |                                                                                                  | 1:100 @ A3   |  |
| Shaftesbury Covent Garden Ltd      |                                                                                                  | 23109 - AC01 |  |
|                                    | Fresson&Tee                                                                                      |              |  |
|                                    | 6th FLOOR, QUEENS HOUSE<br>55-56 LINCOLN'S INN FIELDS<br>LONDON WC2A 3LJ<br>Tel: (020) 7391 7100 |              |  |