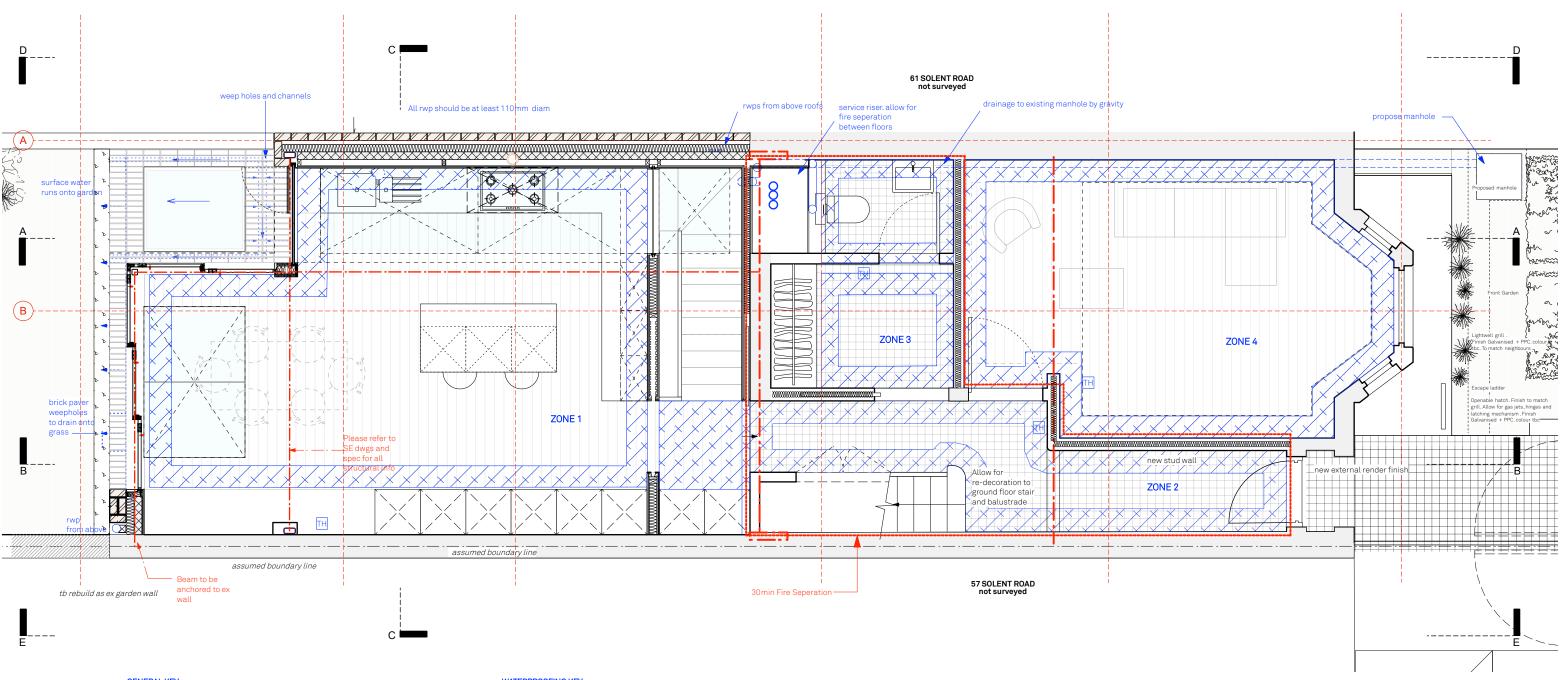

## GENERAL KEY

Assumed existing drainage run. \_\_\_\_

Proposed drainage.

iter Soften

- svp 🔿 Soil Vent Pipe (ex indicates existing)
- rwp O Rainwater Pipe (ex indicates existing)
- Rodding access point rp 🔿
- tg 🗌 Trapped gully
- Radiator, ref: Stelrad, Planar. to be sized by the plumber to suit the BTU requirements. TRV, ref: Drayton, TRV4 white. Bathroom heated towel rails as per drawing [000.xxx]
- Existing radiator to be retained
  - Thermostat, ref: to suit manufacturer's system, electronic, location TH shown indicatively, exact location to be agreed with architect
- UFH, ref: zones shown indicatively, to be agreed through manufacturer design. contractor to allow for different floor build-ups throughout. manufacturer layout drawings and calculations to be submitted for architect comments prior to order and installation. supplier to guarantee performance meets specific design criteria of property and works, incl. all relevant Approved Document. Allow for 6 zones
  - Manifold, ref: to suit manufacturer's system, location shown MAN indicatively, exact location to be agreed with architect

Water Softener, ref: make and model to suit pressure and capacity of property

direction of fall

## WATERPROOFING KEY

Cavity drainage below ground system, slab to be laid to falls, to be designed and installed by waterproofing specialist

Surface water pipework (below ground)

Foul water pipework (below ground)

Sumps and pumps, to be designed and stalled by waterproofing specialist

cavity drainage system membrane, to be designed and installed by waterproofing specialist

3

4

2

## Refer to Drawings:

5 M

| 700.000 fear during restore       | 700 E00 familia dave 0 da avez de duda |
|-----------------------------------|----------------------------------------|
| 700.330 for drainage notes        | 700.520 for window & door schedule     |
| 700.310 for general specification | 700.500 for wall build ups             |
| 700.311 for finishes schedule     |                                        |
|                                   |                                        |

## Issue Notes

59 Solent Road, NW6 1TY

**Proposed Services GF** 

| Drawn By | SU        |
|----------|-----------|
| Scale    | 1:50 @ A3 |
| Status   | TENDER    |

Paul Archer Design Ltd

103 Farringdon Road London EC1C 3BS Tel. 020 3668 2668