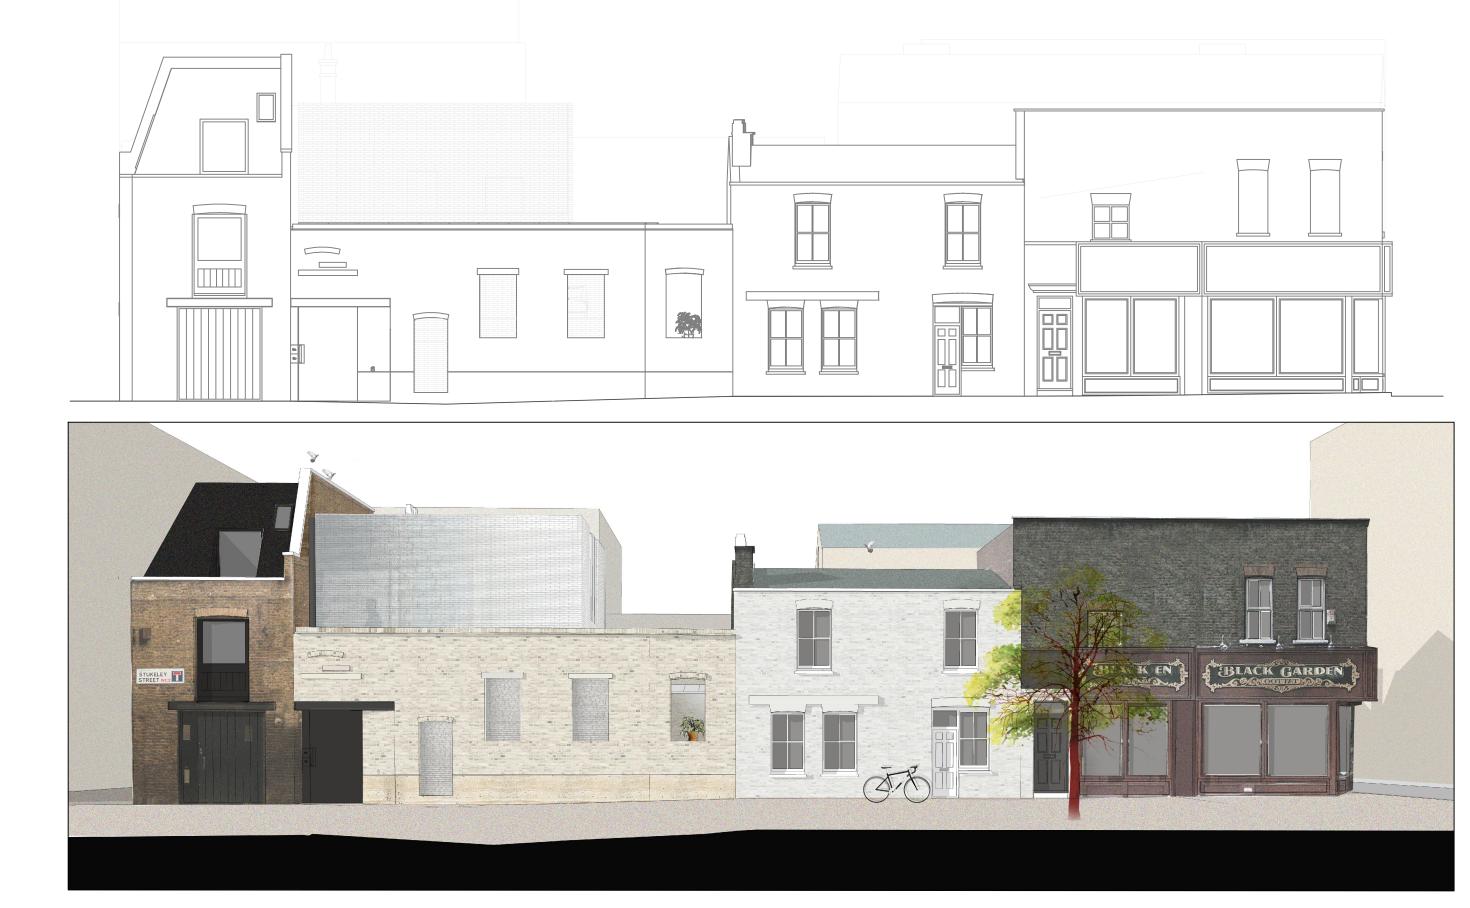

O1 Proposed Front Elevation
O4-300 SCALE 1:100

The drawings and the design hereon is the copyright of Milan Babic Architects Ltd and must not be reproduced without their written consent.

Figured dimensions only to taken from this drawing. All dimensions to be checked on site and Milan Babic Architects Ltd informed immediately of any discrepancies.

DWGNO: PP841-MB-04-300 Rev: / DATE: March 2017

SCALE: 1:100 @ A3

10 metres north