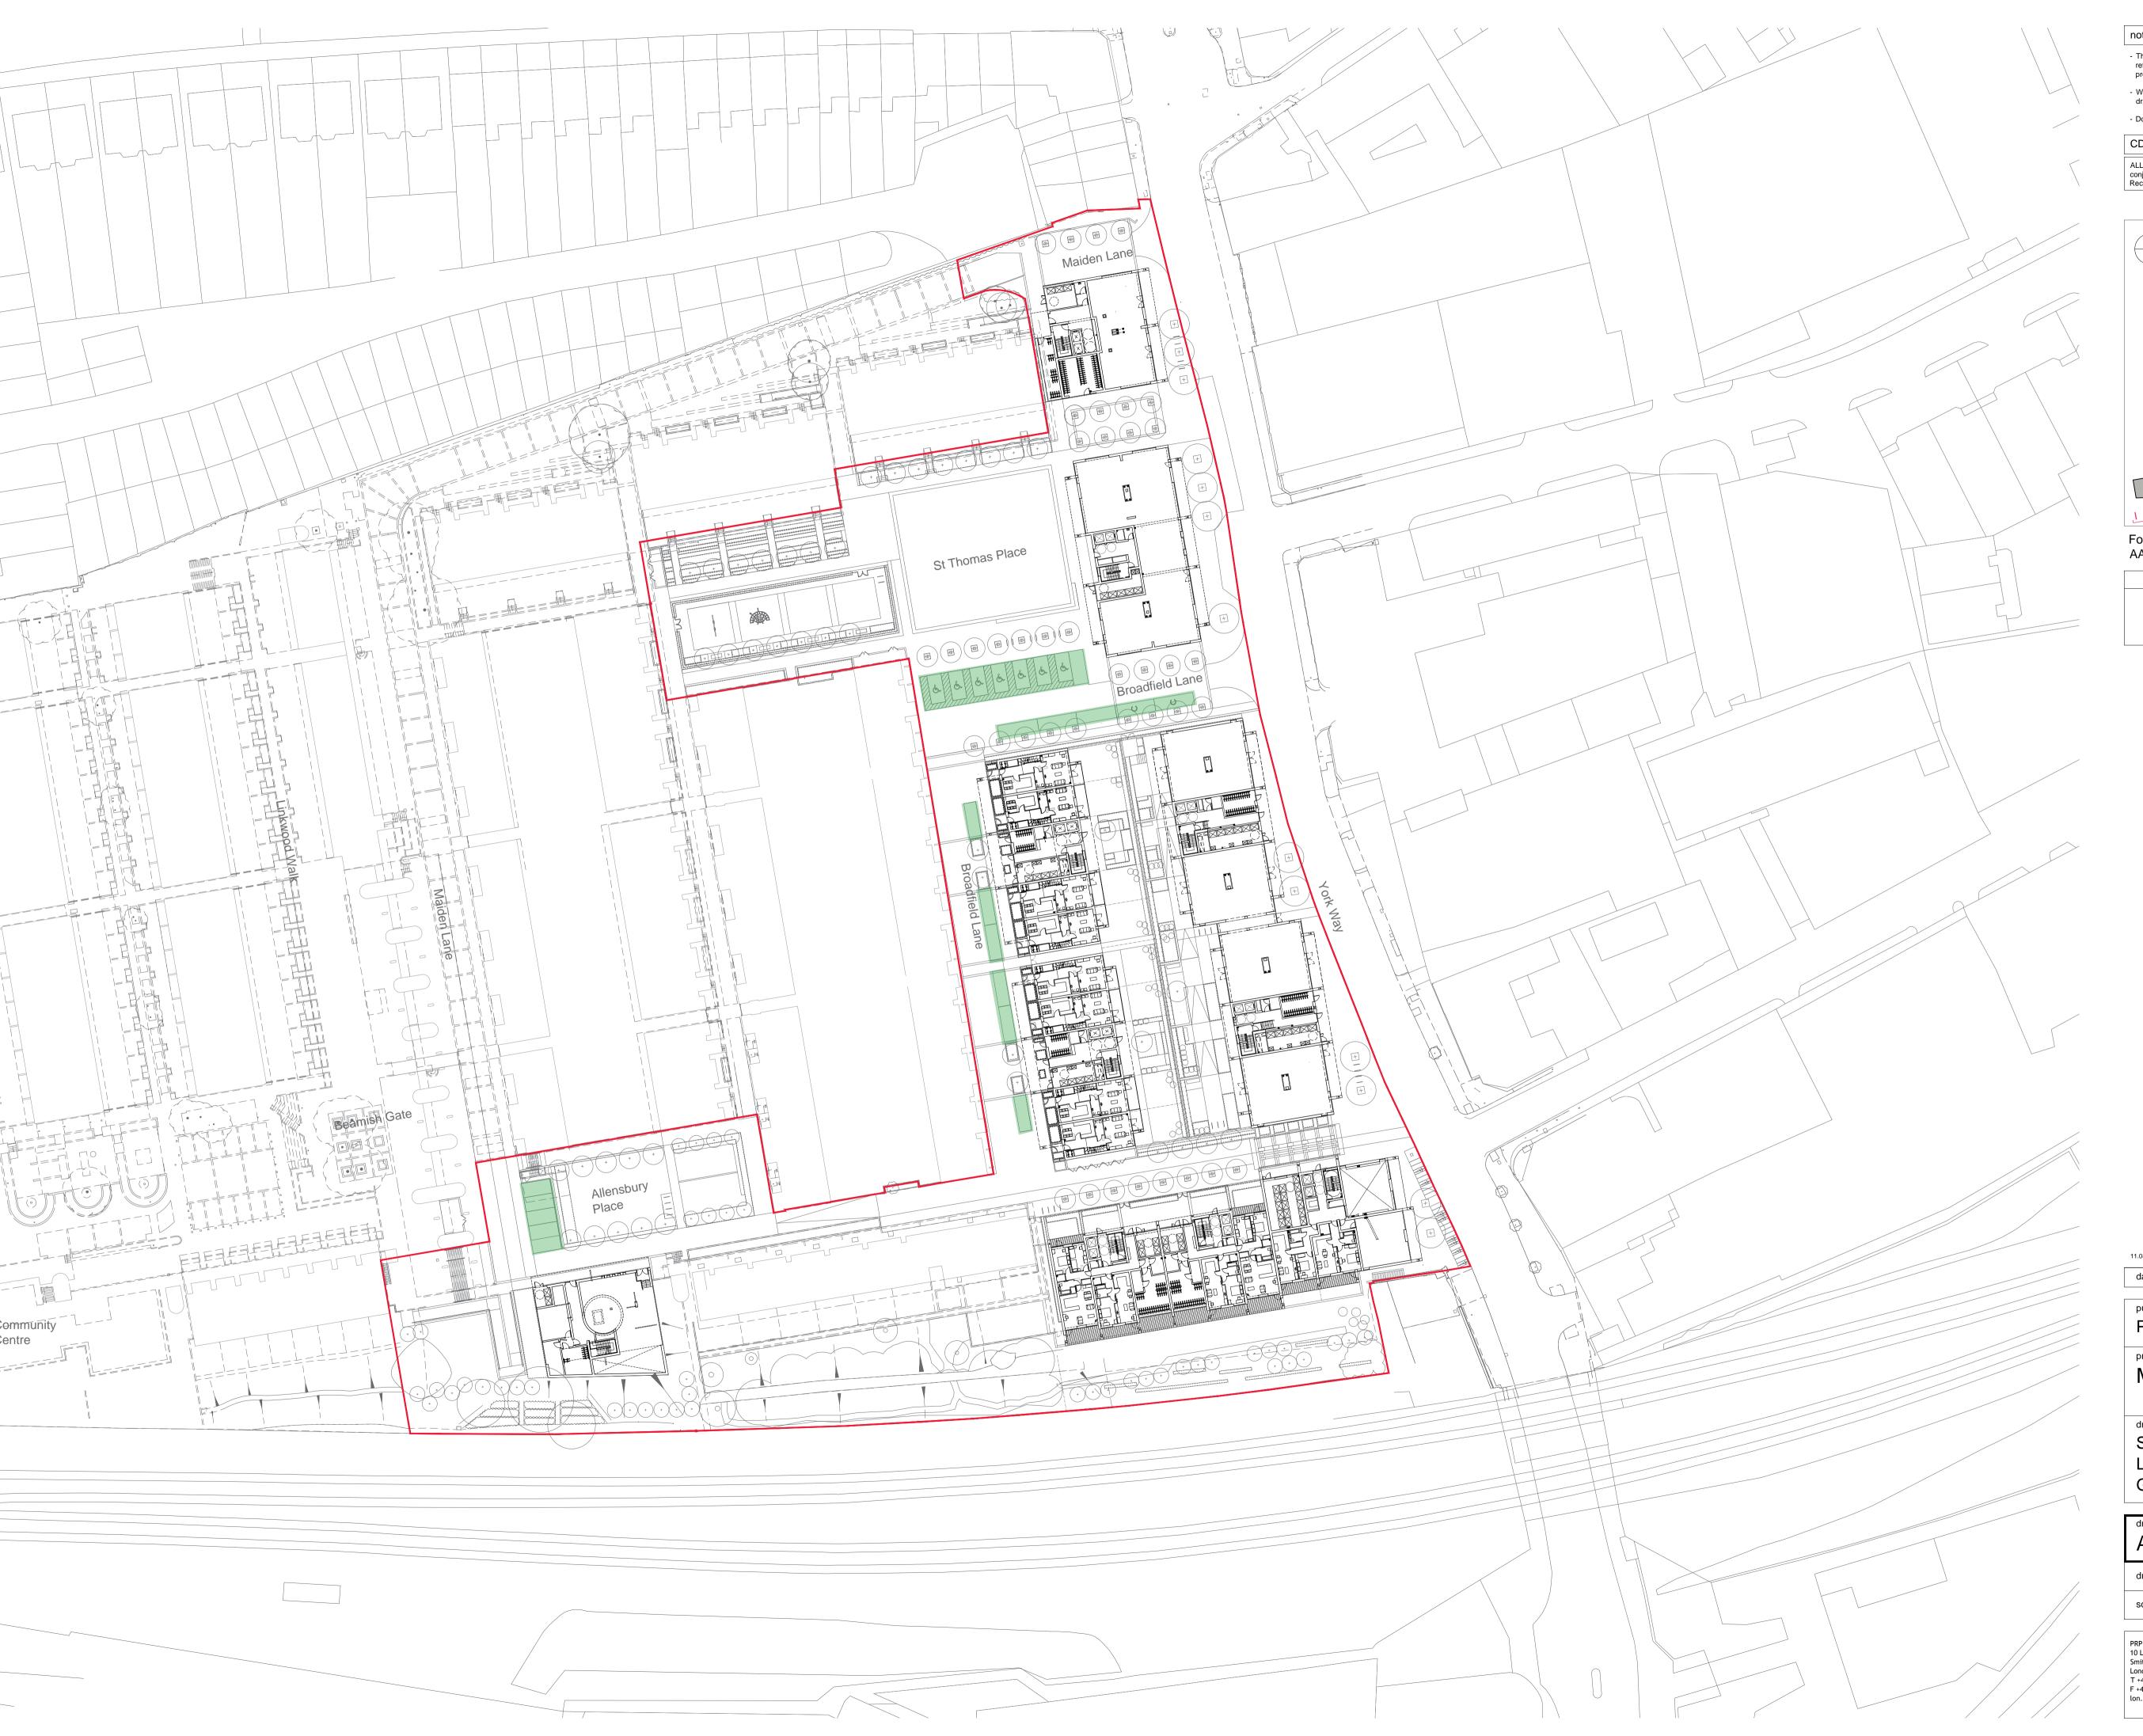

For Site Sections / Elevations refer to drawings: AA1692-3-1-1009 to 1019

KEY

APPLICATION BOUNDARY

09 2016 A Wheelphair parking hour revised as required by CDDE MEE

date rev revision/author/check

purpose of issue
PLANNING

Maiden Lane Masterplan

Site Plan Level 00

Ground Floor

AA1692-2-1-1021

drawn CW

checked CC
date 3 OCT 2012

PRP Architects ©
10 Lindsey Street
Smithfield
London EC1A 9HP
T +44 (0)20 7653 1200
F +44 (0)20 7653 1201
lon.prp@prparchitects.co.uk