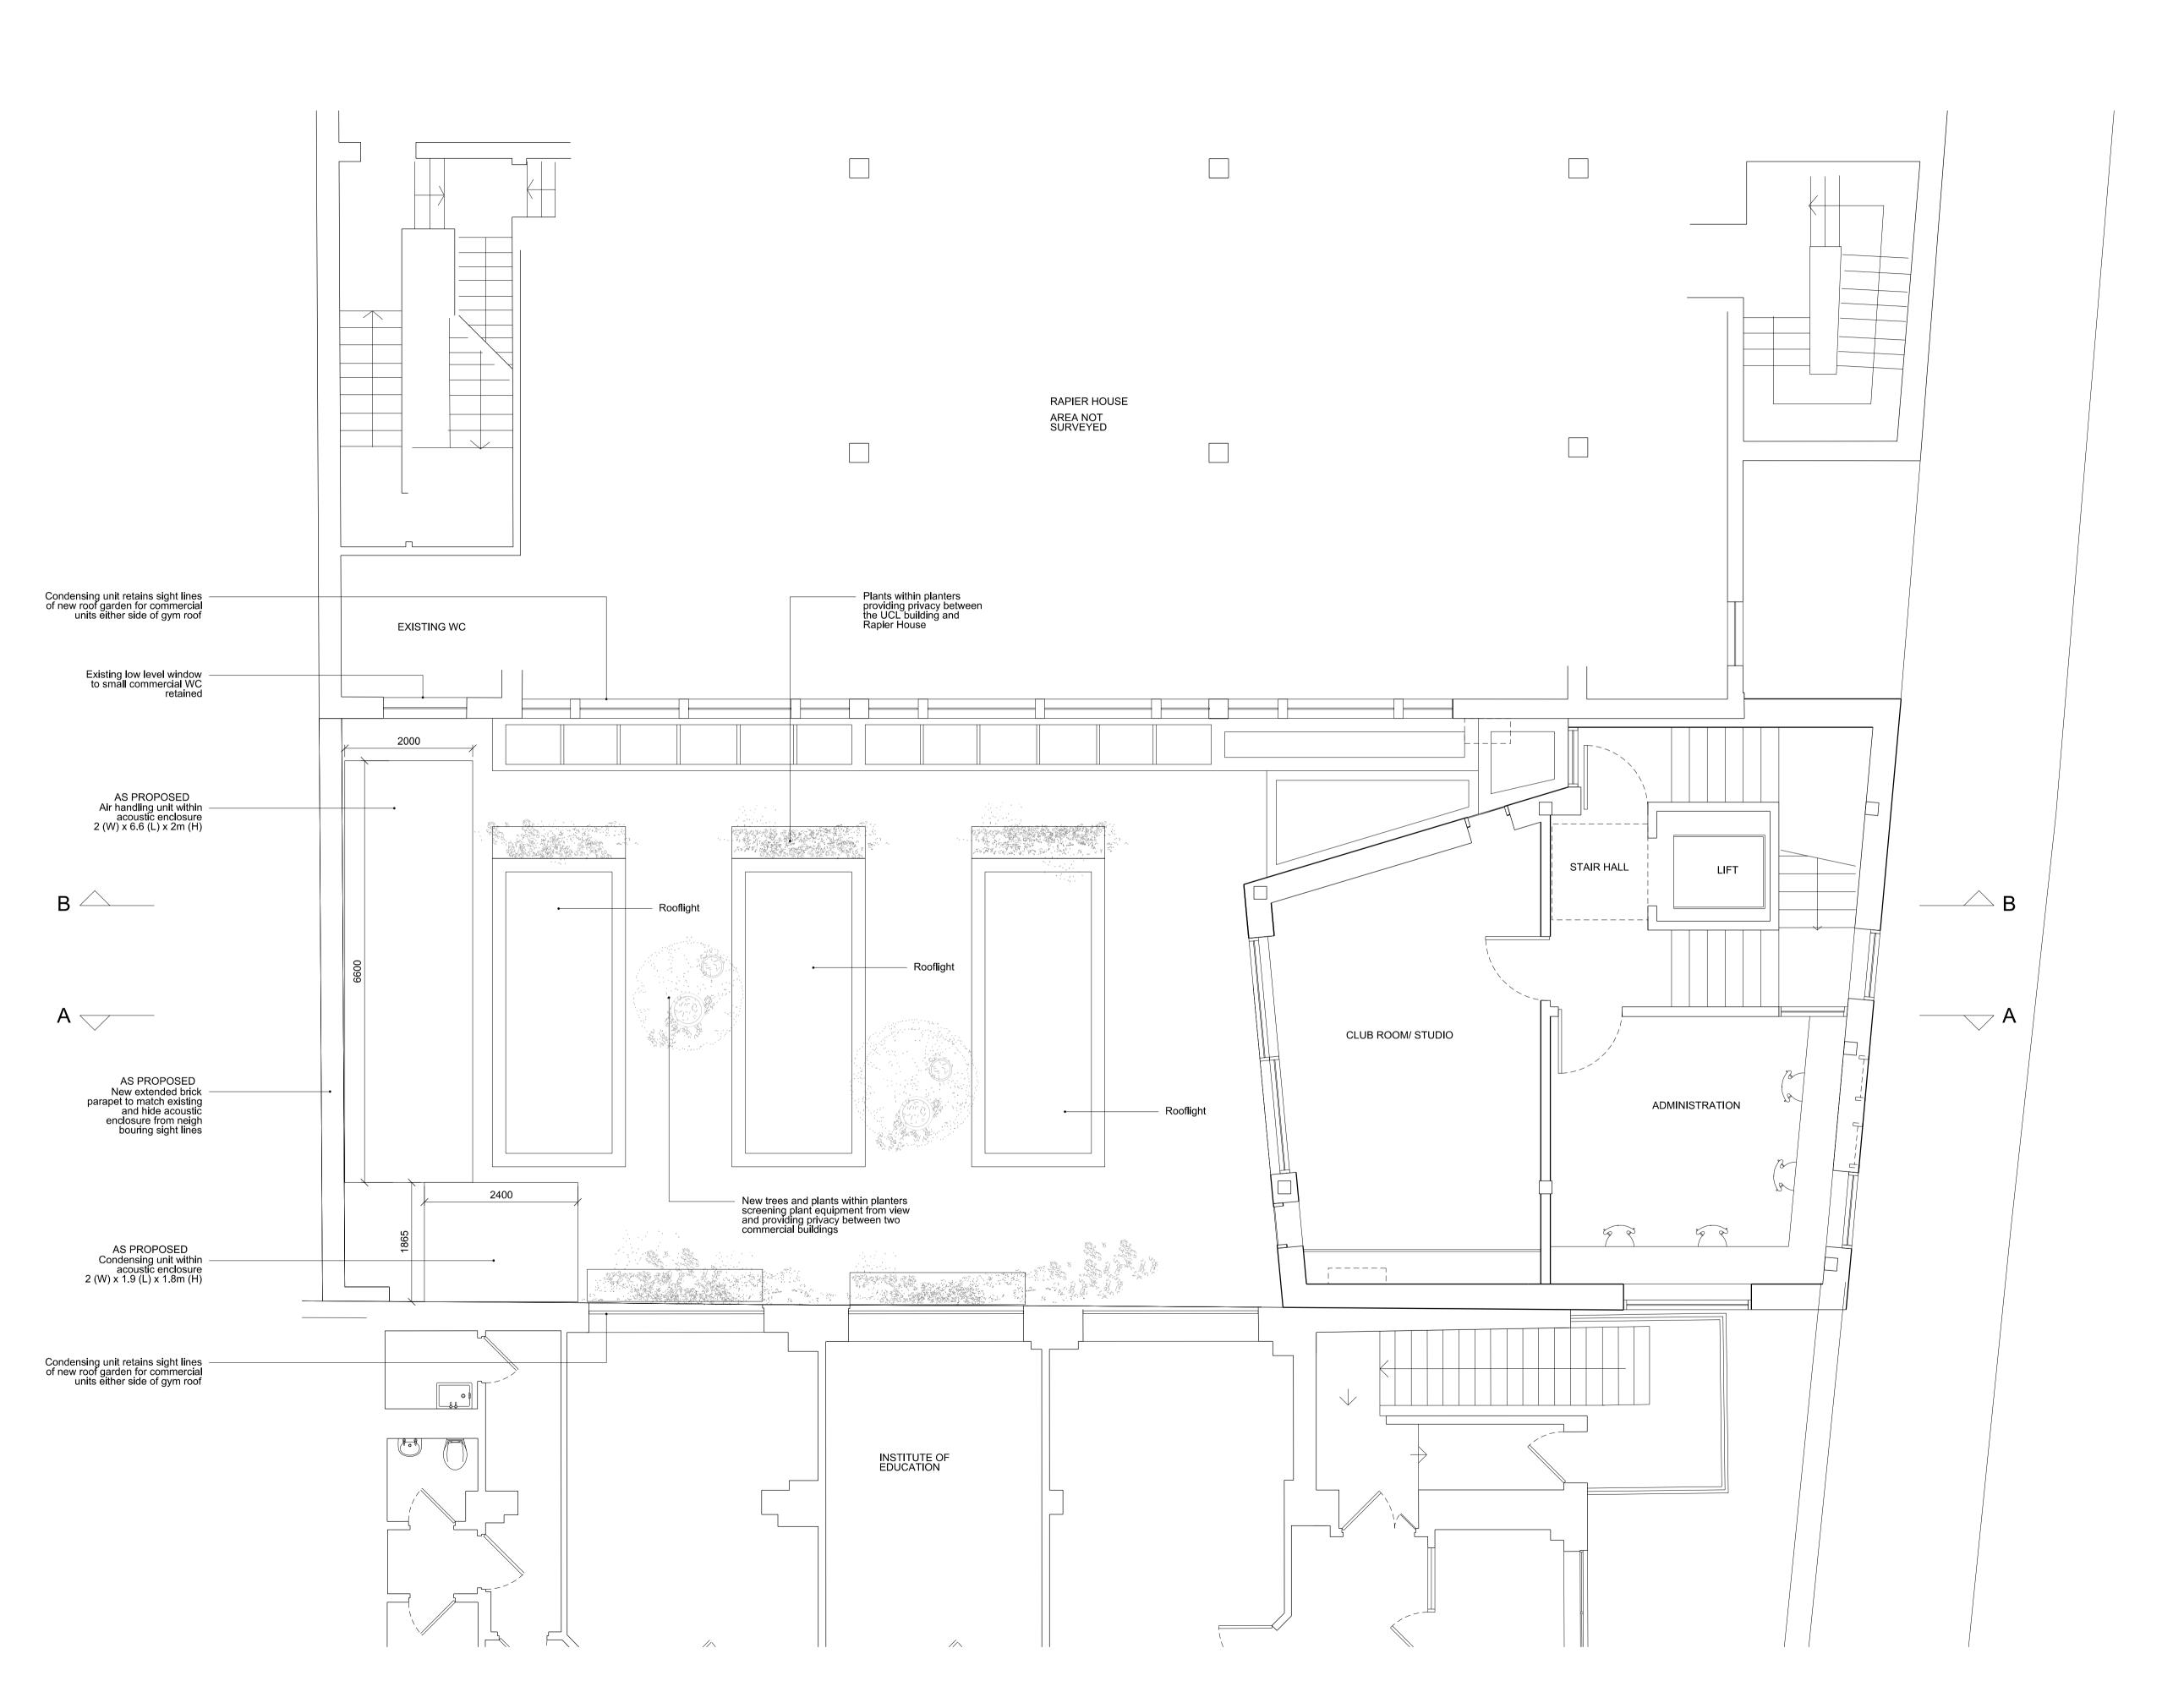

NOTES: C 04.08.17 Minor Material Amendment B 10.04.17 Planning A 01.06.16 Minor Material Amendment - 20.12.13 Planning Application
Rev Date Description 6a Architects Rapier House 40 Lambs Conduit Street London WC1N 3LJ t +44(0)20 7242 5422 f +44(0)20 7242 3646 post@6a.co.uk www.6a.co.uk PROJECT: Bedford House JOB: **255** TITLE: Proposed First Floor Plan STATUS: Planning SCALE: 1:50(A1) 1:100(A3) DATE: **04.08.17** NUMBER: 1102 REV: C DO NOT SCALE FROM THIS DRAWING. ALL DIMENSIONS ARE TO BE CHECKED ON SITE. THIS DRAWING IS TO BE READ IN CONJUNCTION WITH ALL CONSULTANTS INFORMATION INSPECTED: **JR** DRAWN: **SI**