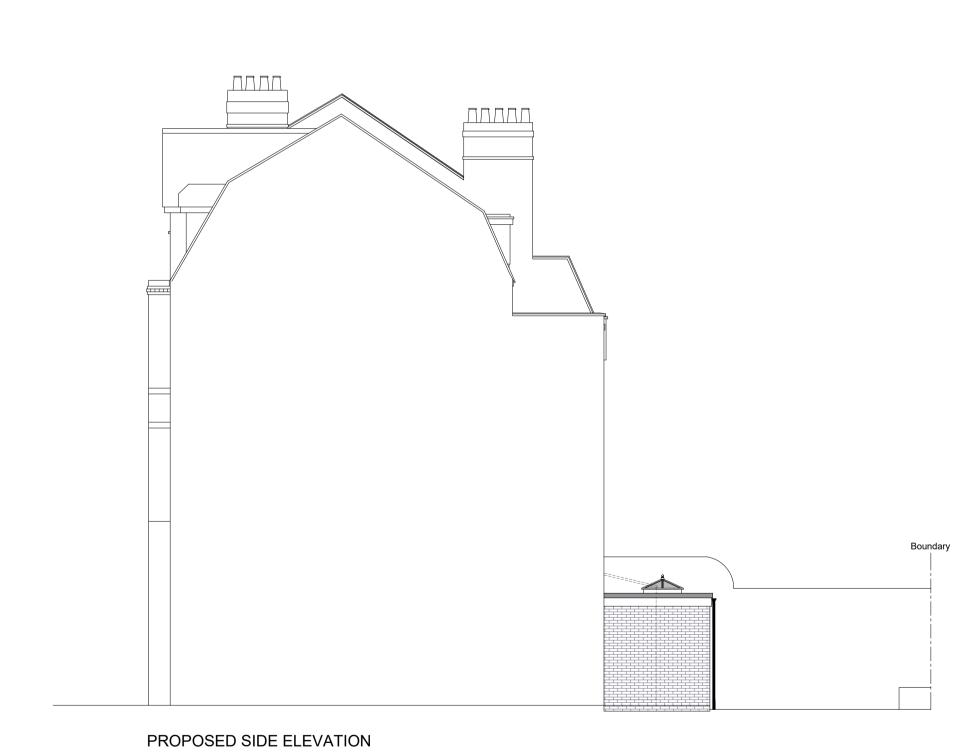

| Client  | Mr P Boocock                            | Title  | Existing and Proposed Floor Plans and Elevations       | Drawn By KL | Informative's: Window and French Doors to be Constructed in Soft Wood and |
|---------|-----------------------------------------|--------|--------------------------------------------------------|-------------|---------------------------------------------------------------------------|
| Address | 14a Willoughby Road, Hampstead, NW3 1SA | Scale  | A1 @ 1:100                                             |             | Stained White.                                                            |
| Project | Single Storey Rear Extension            | Dwa No | LPS342 1.1 Rev B © COPYRIGHT - LOCAL PLANNING SERVICES |             |                                                                           |