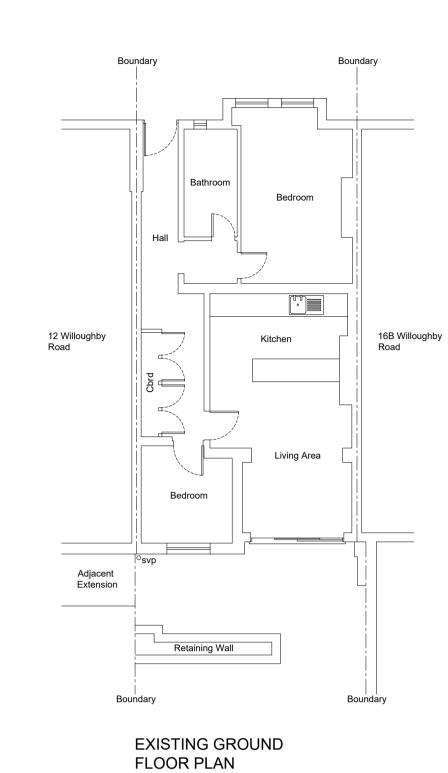

| Client  | Mr P Boocock                            | Title  | Existing and Proposed Floor Plans and Elevations       | Drawn By KL | Informative's: Window and French Doors to be Constructed in Soft Wood and |
|---------|-----------------------------------------|--------|--------------------------------------------------------|-------------|---------------------------------------------------------------------------|
| Address | 14a Willoughby Road, Hampstead, NW3 1SA | Scale  | A1 @ 1:100                                             |             | Stained White.                                                            |
| Project | Single Storey Rear Extension            | Dwa No | LPS342 1.1 Rev B © COPYRIGHT - LOCAL PLANNING SERVICES |             |                                                                           |