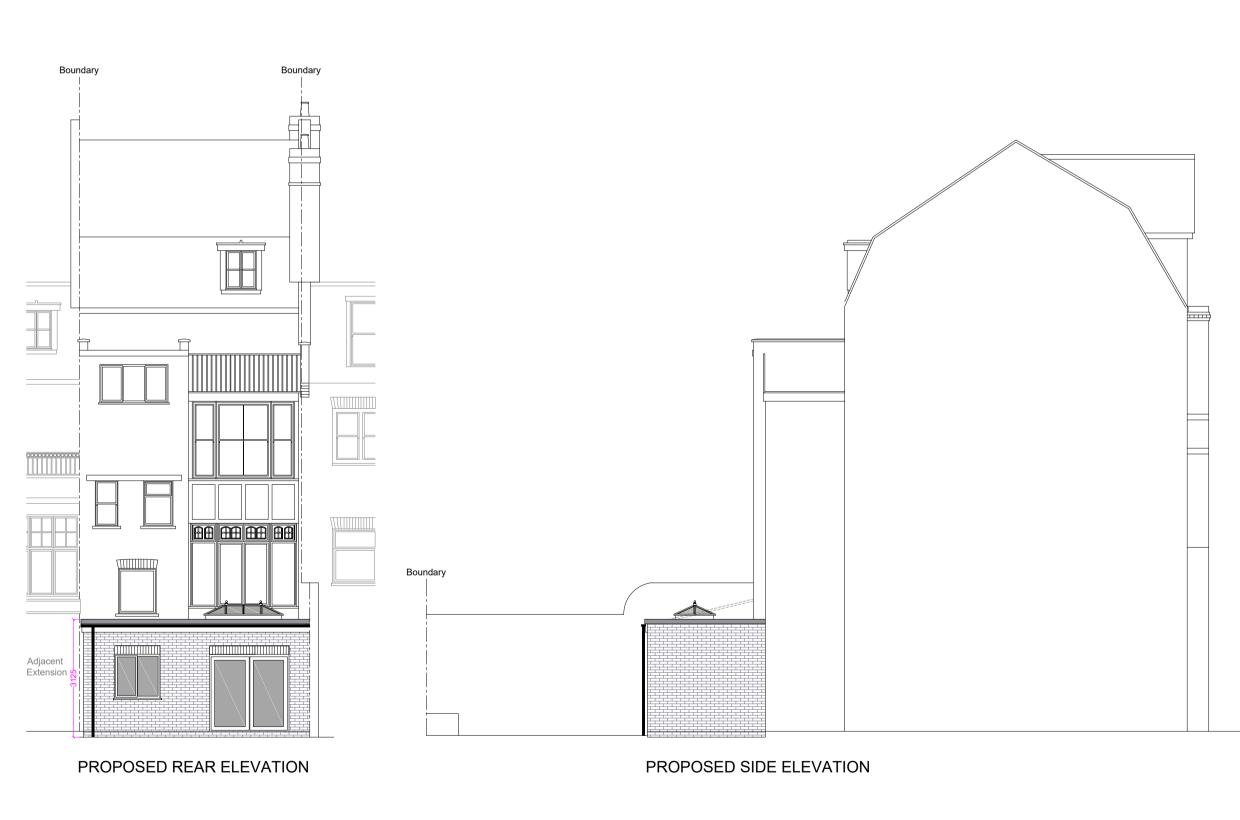

These drawing have been prepared for the purposes of obtaining planning approval only.

PROPOSED GROUND FLOOR PLAN

| 0.5                 | 1 | 2 | 3 | 4m |  |  |  |  |  |
|---------------------|---|---|---|----|--|--|--|--|--|
| cale Bar A1 @ 1:100 |   |   |   |    |  |  |  |  |  |