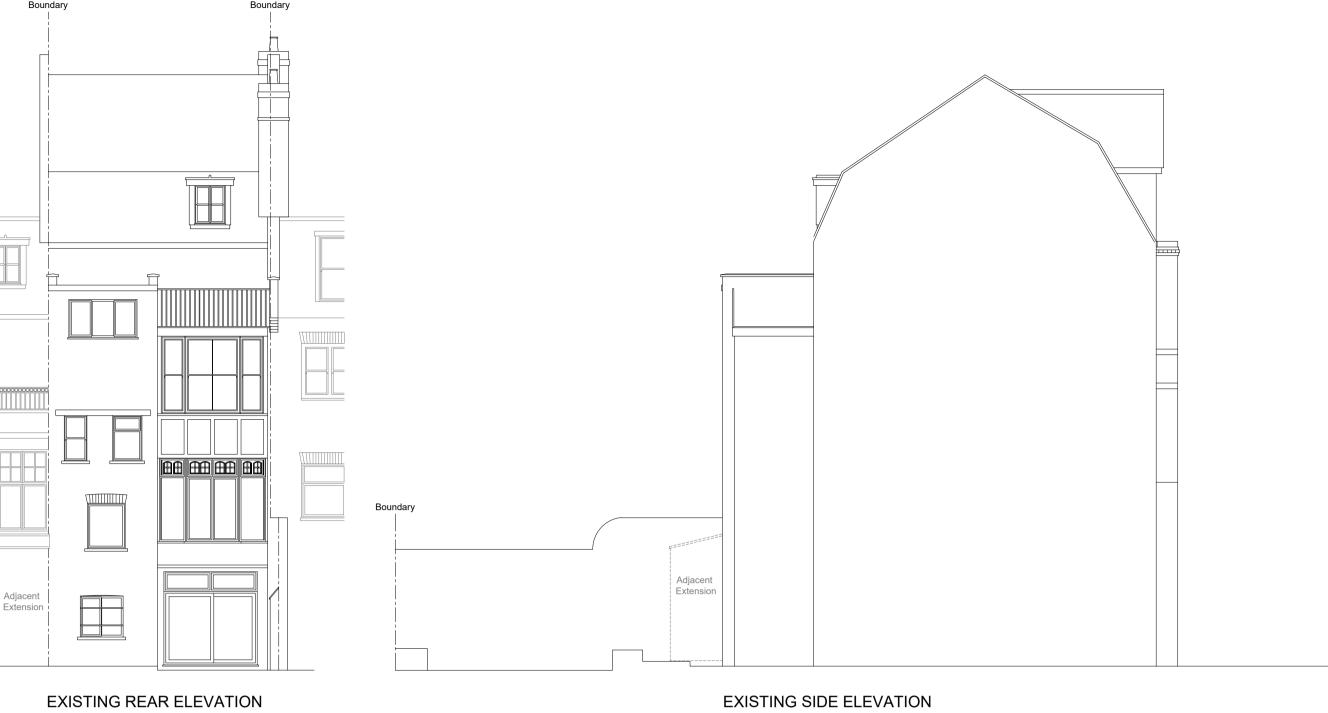

| Client  | Mr P Boocock                            | Title  | Existing and Proposed Floor Plans and Elevations       | Drawn By KL | Informative's: Window and French Doors to be Constructed in Soft Wood and |
|---------|-----------------------------------------|--------|--------------------------------------------------------|-------------|---------------------------------------------------------------------------|
| Address | 14a Willoughby Road, Hampstead, NW3 1SA | Scale  | A1 @ 1:100                                             |             | Stained White.                                                            |
| Project | Single Storey Rear Extension            | Dwa No | LPS342 1.1 Rev B © COPYRIGHT - LOCAL PLANNING SERVICES |             |                                                                           |