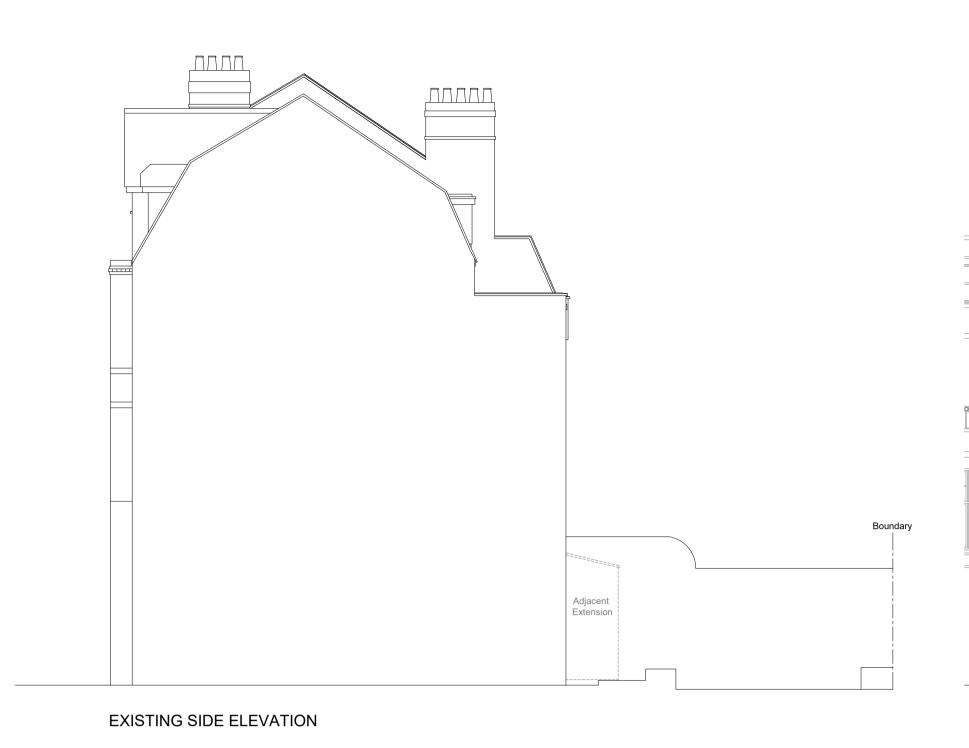

| Client  | Mr P Boocock                            | Title  | Existing and Proposed Floor Plans and Elevations       | Drawn By KL | Informative's: Window and French Doors to be Constructed in Soft Wood and |
|---------|-----------------------------------------|--------|--------------------------------------------------------|-------------|---------------------------------------------------------------------------|
| Address | 14a Willoughby Road, Hampstead, NW3 1SA | Scale  | A1 @ 1:100                                             |             | Stained White.                                                            |
| Project | Single Storey Rear Extension            | Dwa No | LPS342 1.1 Rev B © COPYRIGHT - LOCAL PLANNING SERVICES |             |                                                                           |