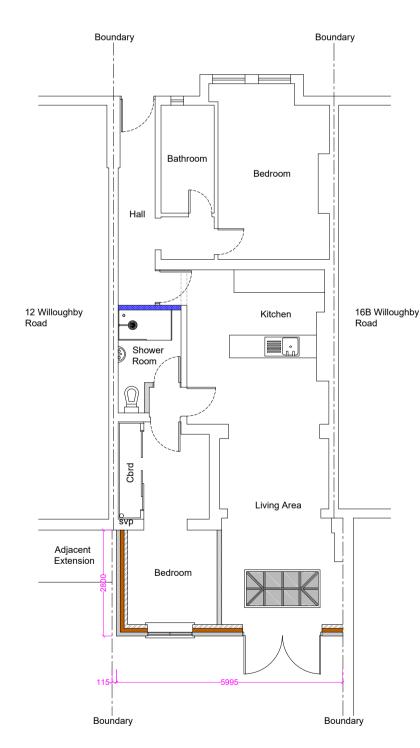

These drawing have been prepared for the purposes of obtaining planning approval only.

PROPOSED GROUND FLOOR PLAN

| 0.5                 | 1 | 2 | 3 | 4m |  |  |  |  |  |
|---------------------|---|---|---|----|--|--|--|--|--|
| cale Bar A1 @ 1:100 |   |   |   |    |  |  |  |  |  |